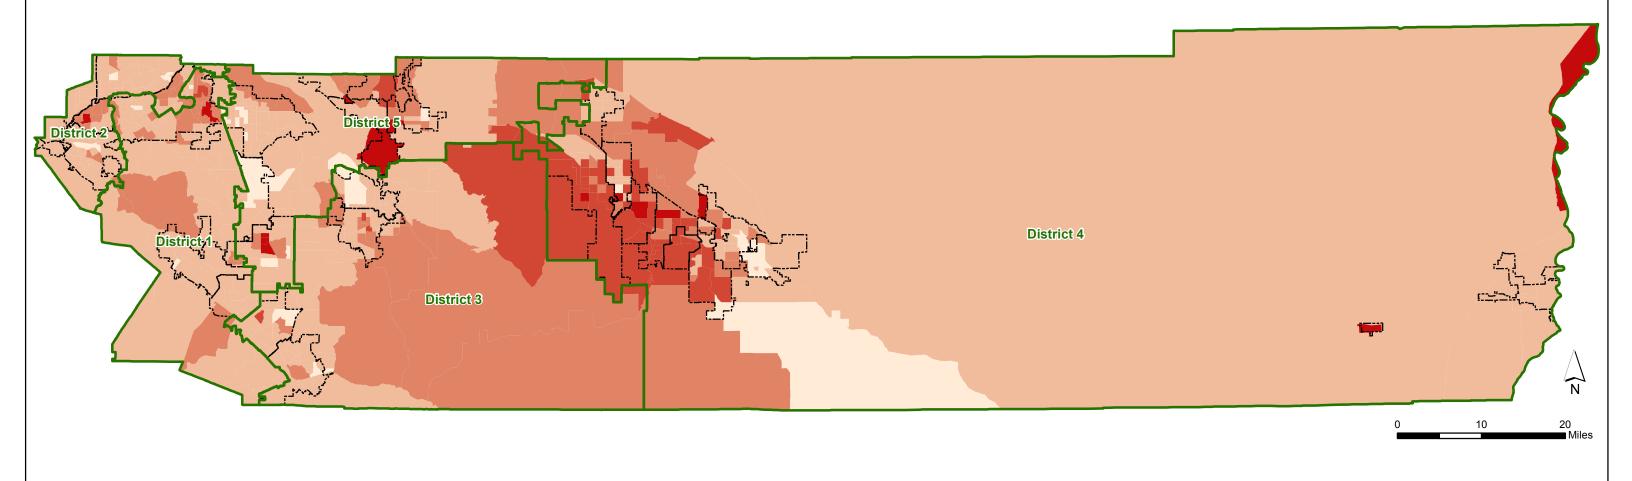

Attachment 8 includes summary tables based on the census source data for Proposal C. Also included in the attachments is a map depicting the racial and ethnic majority per census block, topography for such proposal, and population over age 18, based on the source data.