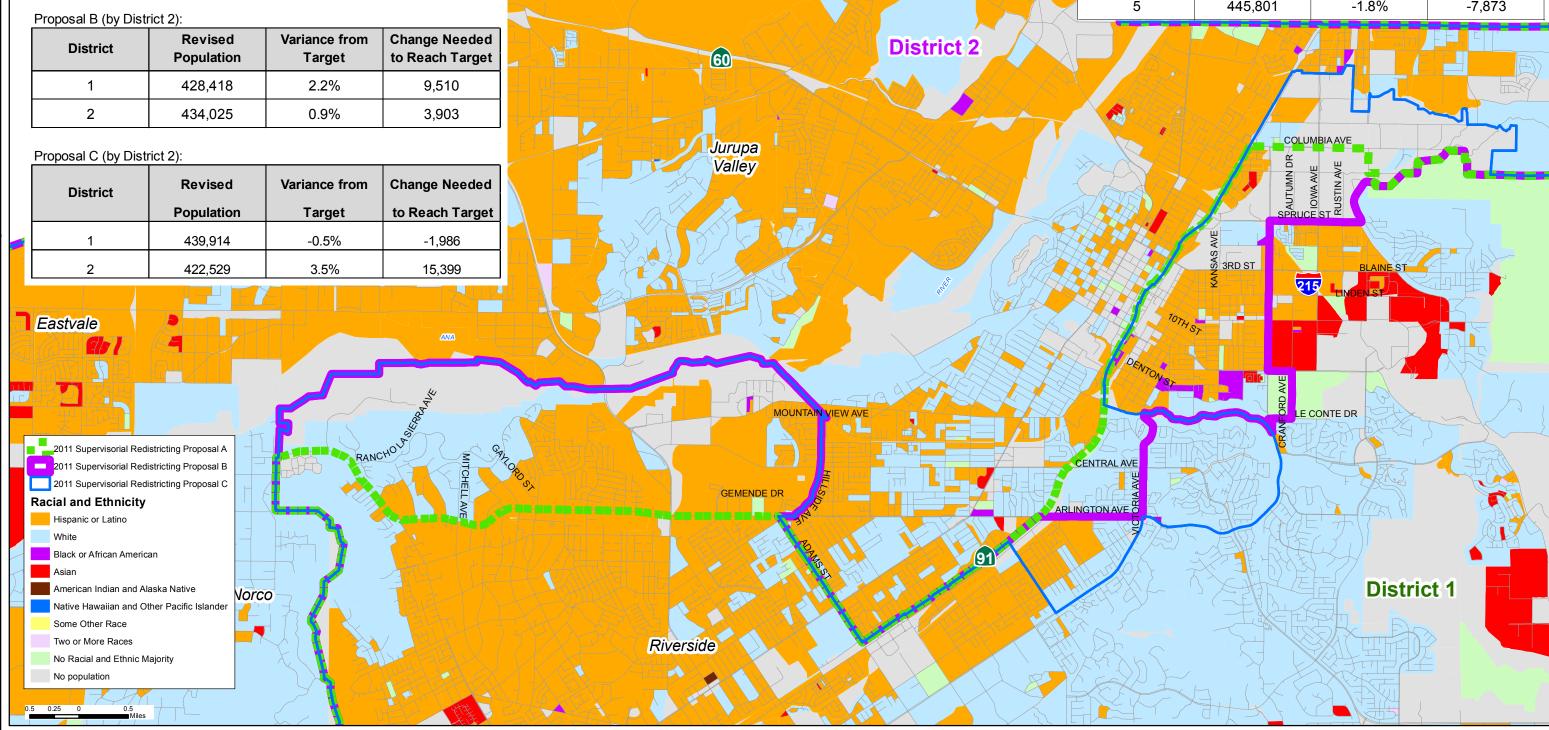

Attachment 8 includes summary tables based on the census source data for Proposal C. Also included in the attachments is a map depicting the racial and ethnic majority per census block, topography for such proposal, and population over age 18, based on the source data.

Attachment 9 is an exhibit of the boundary differences in the three proposals as well as some additional detailed exhibit material relating to Proposal C. Proposal A promotes the inclusion of an area north of Arlington Avenue within the City of Riverside to the Second District, while retaining an area between the 91 freeway and the University of California, Riverside (UCR) within the First District. Proposal B is the inverse of A, moving the area generally between the 91 freeway and UCR into the Second District and retaining the area north of Arlington Avenue in the First District. Proposal C retains the area north of Arlington Avenue in the First District and includes the unincorporated area generally south of Highgrove between the City of Riverside and the City of Moreno Valley in the First District. Proposal C includes the area of Highgrove in the Second District as well as including the Victoria Avenue neighborhoods south of the 91 freeway that are generally bordered by Mary Street, Victoria, Arlington and Chicago Avenues as well as the arroyo that forms part of the Victoria Country Club golf course in the Second District.