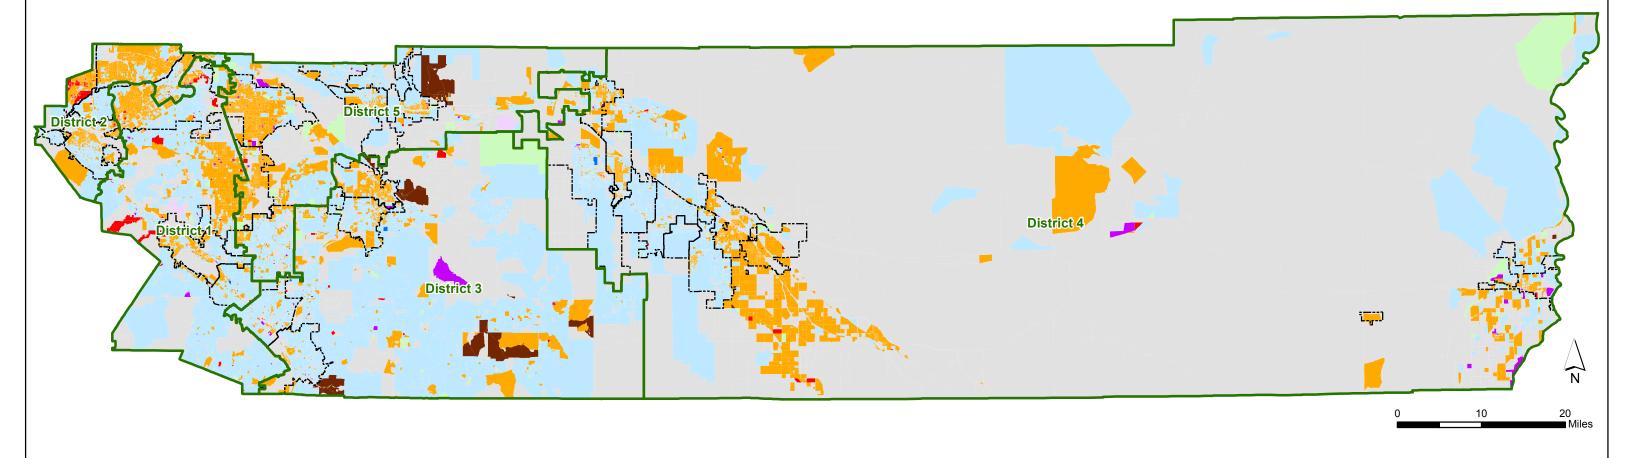

Attachment 8 includes summary tables based on the census source data for Proposal C. Also included in the attachments is a map depicting the racial and ethnic majority per census block, topography for such proposal, and population over age 18, based on the source data.