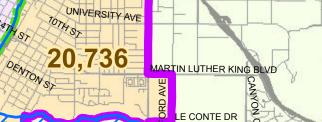

Attachment 9 is an exhibit of the boundary differences in the three proposals as well as some additional detailed exhibit material relating to Proposal C. Proposal A promotes the inclusion of an area north of Arlington Avenue within the City of Riverside to the Second District, while retaining an area between the 91 freeway and the University of California, Riverside (UCR) within the First District. Proposal B is the inverse of A, moving the area generally between the 91 freeway and UCR into the Second District and retaining the area north of Arlington Avenue in the First District. Proposal C retains the area north of Arlington Avenue in the First District and includes the unincorporated area generally south of Highgrove between the City of Riverside and the City of Moreno Valley in the First District. Proposal C includes the area of Highgrove in the Second District as well as including the Victoria Avenue neighborhoods south of the 91 freeway that are generally bordered by Mary Street, Victoria, Arlington and Chicago Avenues as well as the arroyo that forms part of the Victoria Country Club golf course in the Second District.