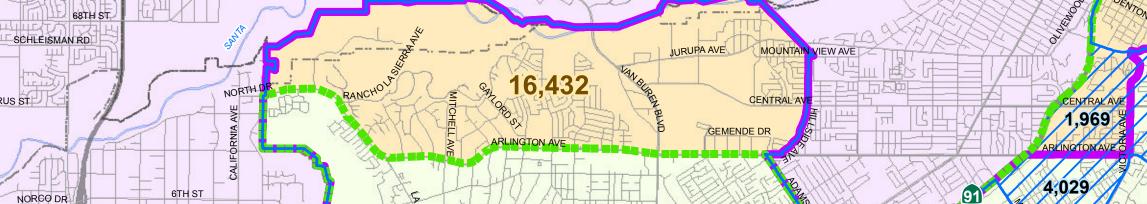

Attachment 9 is an exhibit of the boundary differences in the three proposals as well as some additional detailed exhibit material relating to Proposal C. Proposal A promotes the inclusion of an area north of Arlington Avenue within the City of Riverside to the Second District, while retaining an area between the 91 freeway and the University of California, Riverside (UCR) within the First District. Proposal B is the inverse of A, moving the area generally between the 91 freeway and UCR into the Second District and retaining the area north of Arlington Avenue in the First District. Proposal C retains the area north of Arlington Avenue in the First District and includes the unincorporated area generally south of Highgrove between the City of Riverside and the City of Moreno Valley in the First District. Proposal C includes the area of Highgrove in the Second District as well as including the Victoria Avenue neighborhoods south of the 91 freeway that are generally bordered by Mary Street, Victoria, Arlington and Chicago Avenues as well as the arroyo that forms part of the Victoria Country Club golf course in the Second District.