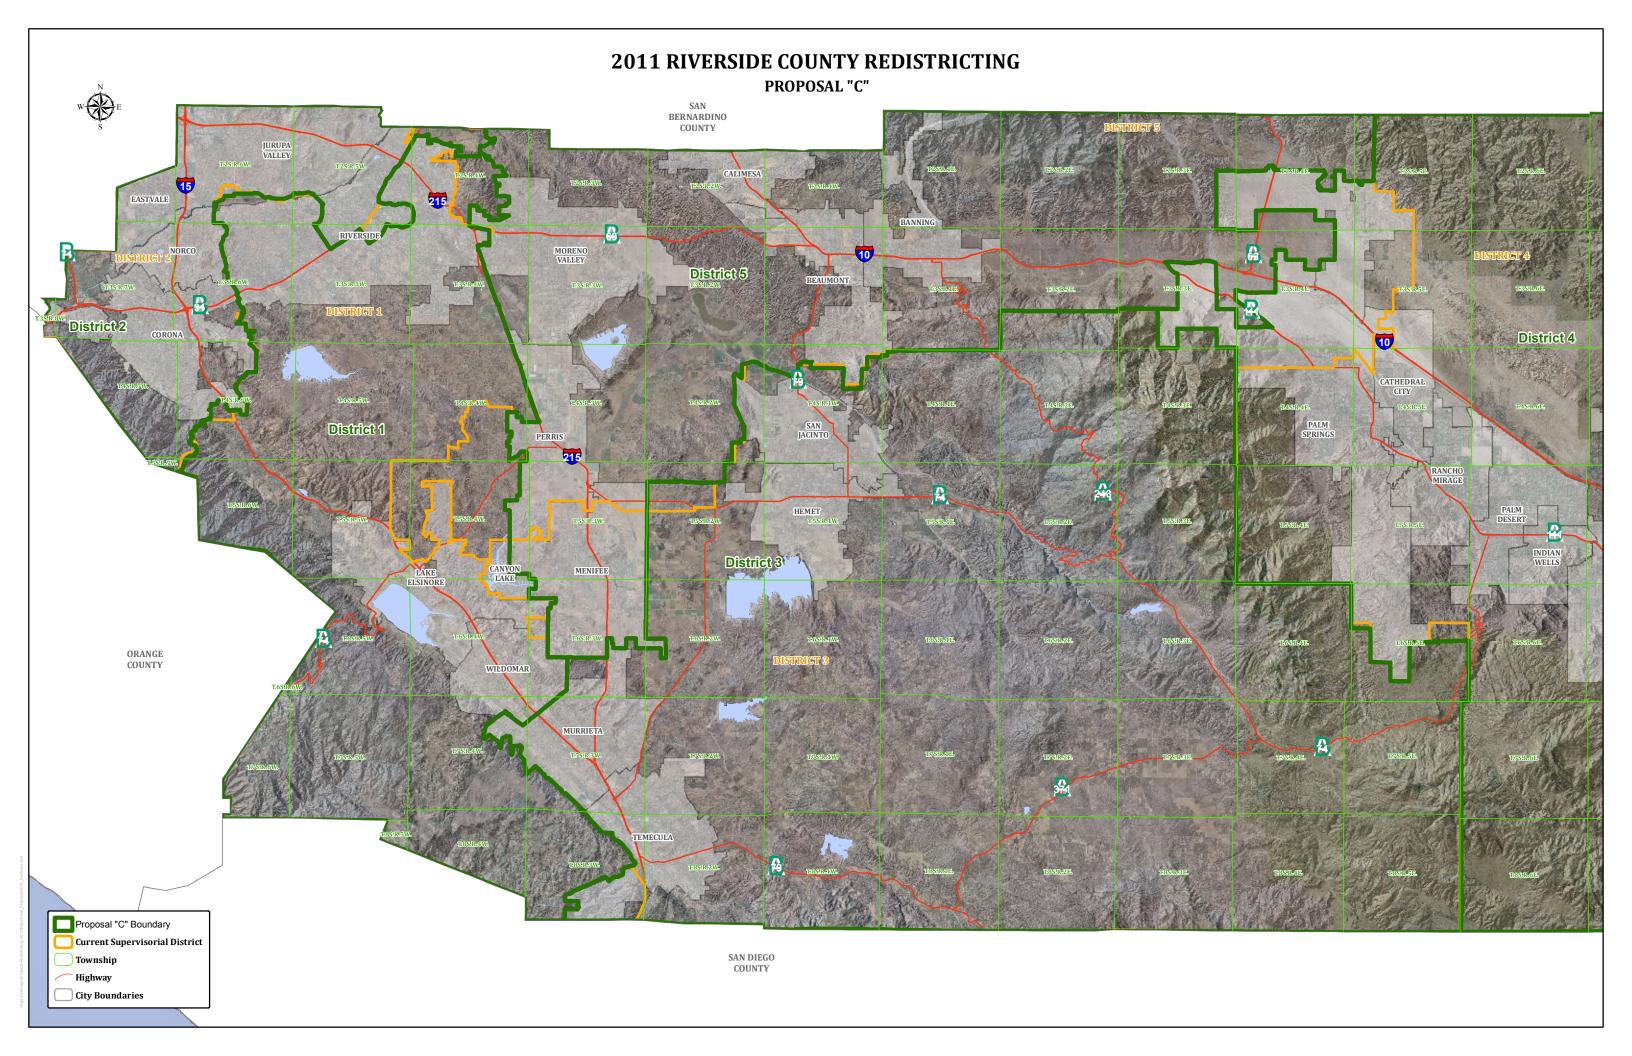

Attachment 9 is an exhibit of the boundary differences in the three proposals as well as some additional detailed exhibit material relating to Proposal C. Proposal A promotes the inclusion of an area north of Arlington Avenue within the City of Riverside to the Second District, while retaining an area between the 91 freeway and the University of California, Riverside (UCR) within the First District. Proposal B is the inverse of A, moving the area generally between the 91 freeway and UCR into the Second District and retaining the area north of Arlington Avenue in the First District. Proposal C retains the area north of Arlington Avenue in the First District and includes the unincorporated area generally south of Highgrove between the City of Riverside and the City of Moreno Valley in the First District. Proposal C includes the area of Highgrove in the Second District as well as including the Victoria Avenue neighborhoods south of the 91 freeway that are generally bordered by Mary Street, Victoria, Arlington and Chicago Avenues as well as the arroyo that forms part of the Victoria Country Club golf course in the Second District.