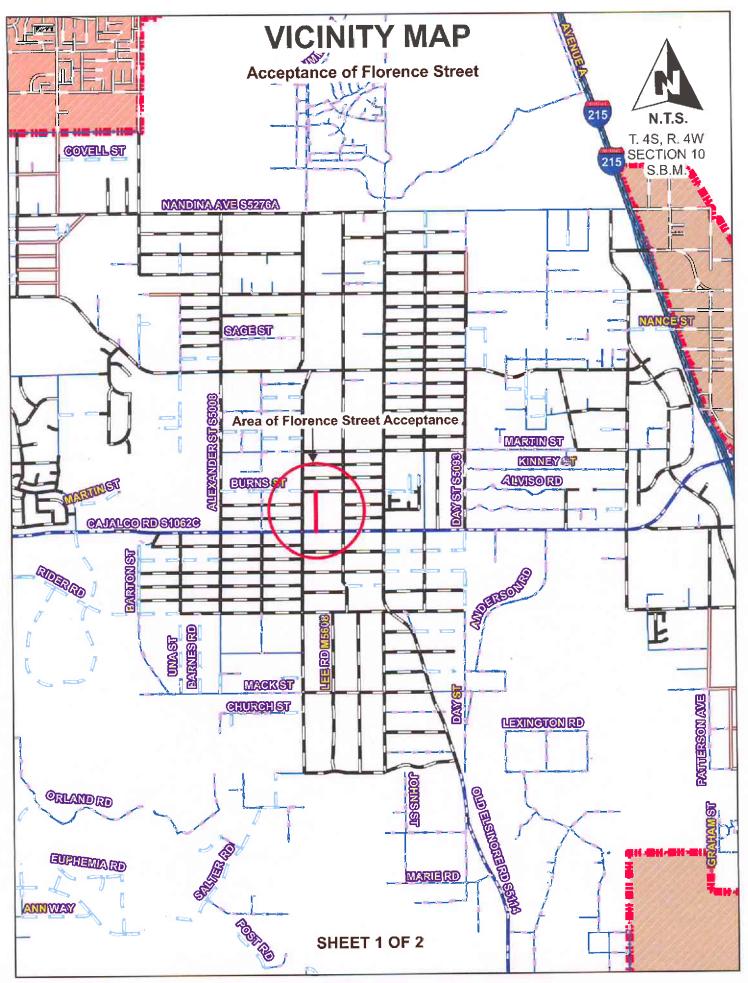

## SUBMITTAL TO THE BOARD OF SUPERVISORS **COUNTY OF RIVERSIDE, STATE OF CALIFORNIA**

SUBMITTAL DATE: December 27, 2012

FROM: TLMA - Transportation Department

SUBJECT: Accepting Florence Street in the Mead Valley area, First Supervisorial District/First Supervisorial District

RECOMMENDED MOTION: That the Board of Supervisors adopt Resolution No. 2013-003, accepting Florence Street in the Mead Valley area.

BACKGROUND: The applicant has requested the acceptance of Florence Street as required by conditions of approval per CUP 03620, in order to improve the street to a 37 foot half-width AC pavement in accordance with County Standard No 103, Section "A".

## ACCEPTING FLORENCE STREET IN THE MEAD VALLEY AREA (First Supervisorial District)

whereas, the hereinafter described road was offered for dedication for road and public utility uses by the documents hereinafter-referred to, which offers of dedication have not been previously accepted for public use by the County of Riverside, now, therefore;