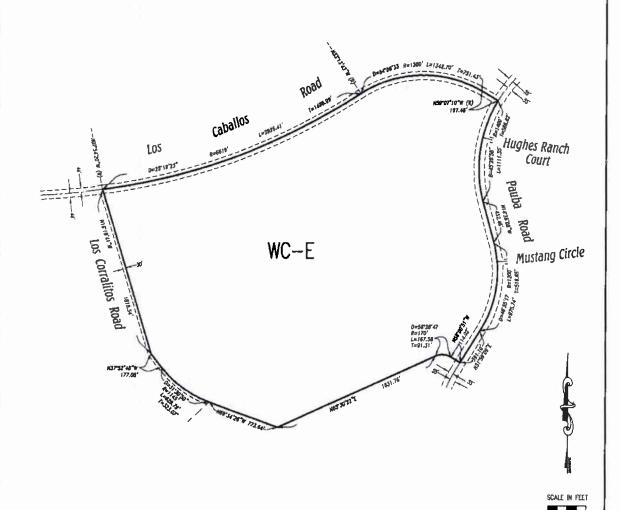

|

ATTEST:

KECIA HARPER-IHEM

Clerk of the Board

By:

19

2

3

4

5

6

7

8

9

10

11

12

13

14

15

17

18

20 (SEAL)

2122

23 APPROVED AS TO FORM

September 9, 2014

24

28

25 By: MICHELLE CLACK
26 Deputy County Counsel

27 | MPC:sk

9/4/14

G Property MDusekYCZ ZONING ORD & FORM11/FORMAT.348/4790.doc

# RANCHO CALIFORNIA AREA SEC. 7 and 18, T.8S., R.1W. and Sec. 12 and 13, T.8S., R2W., S.B.B & M.



LEGEND:

400

WC-E WINE COUNTRY-EQUESTRIAN

MAP NO. 2.2366

CHANGE OF OFFICIAL ZONING PLAN AMENDING

MAP NO. 2 ORDINANCE NO. 348

CHANGE OF ZONE CASE NO. 7810

ADOPTED BY ORDINANCE NO. 348.4790

RIVERSIDE COUNTY BOARD OF SUPERVISORS

ASSESSORS BK. NO. 927-160-001, 002

# RANCHO CALIFORNIA AREA SEC. 7 and 18, T.8S., R.1W. and Sec. 12 and 13, T.8S., R2W., S.B.B & M.



LEGEND:

400

WC-E WINE COUNTRY-EQUESTRIAN

MAP NO. 2.2366

CHANGE OF OFFICIAL ZONING PLAN AMENDING

MAP NO. 2 ORDINANCE NO. 348

CHANGE OF ZONE CASE NO. 7810

ADOPTED BY ORDINANCE NO. 348.4790

RIVERSIDE COUNTY BOARD OF SUPERVISORS

ASSESSORS BK. NO. 927-160-001, 002



#### PLANNING COMMISSION MINUTE ORDER AUGUST 20, 2014

#### I. AGENDA ITEM 3.8

CHANGE OF ZONE NO. 7810 - No New Environmental Documentation Required – Applicant: SFT Realty Rockaway, LLC – Engineer/Representative: MDMG, INC – Third/Third Supervisorial District - Rancho California Zoning Area - Southwest Area Plan: Rural: Rural Residential (R:RR)(5 acres min.) - Temecula Valley Wine Country Policy Area - Equestrian District – Location: Northeast of Los Corralitos Rd., south of Los Caballos Rd., and west of Pauba Rd. - 24