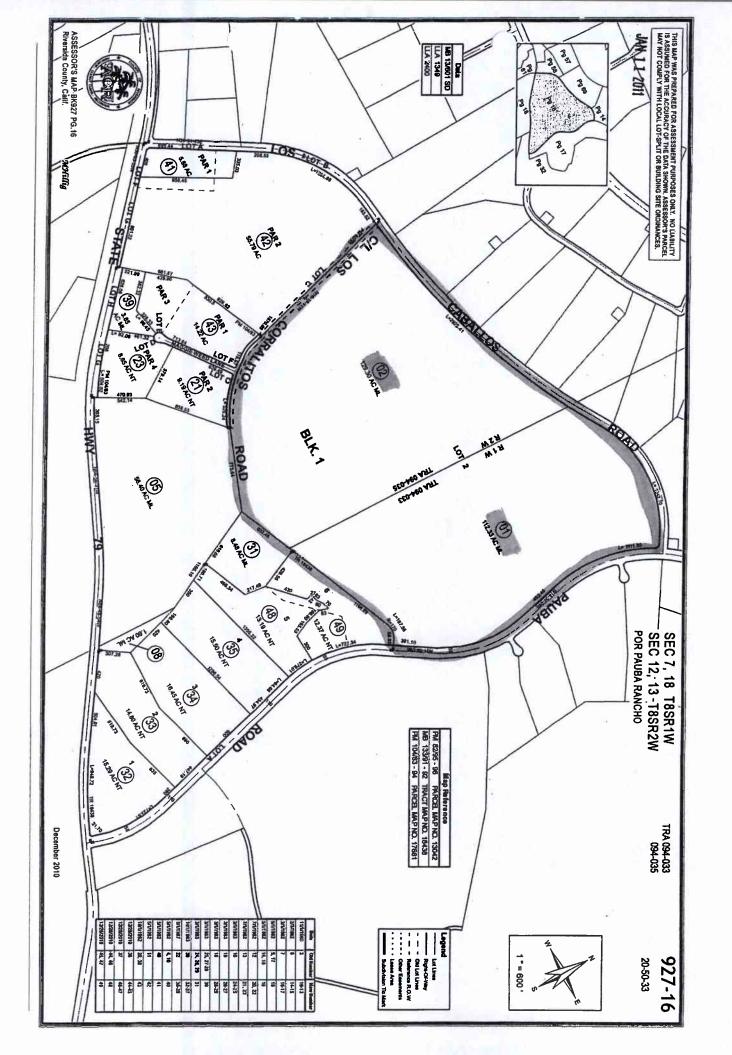

#### RIVERSIDE COUNTY PLANNING DEPARTMENT CZ07810

Supervisor Stone District 3

LAND USE

Date Drawn: 06/27/2014

Exhibit 1

Zoning Area: Rancho California Township/Range: T8SR2W Section: 12

DISCLAIMER: On October 7, 2003, the County of Riverside adopted a new General Plan providing new land use designations for unincorporated Riverside County parcels. The new General Plan may contain different type of land use than is provided for under existing zoning. For further information, please contact the Riverside County Planning Department offices in Riverside at (591)55-3200 (Western County) or in Palm Desert at (760)863-8277 (Bastern County) or Website <a href="http://plannin.rctima.org">http://plannin.rctima.org</a>

#### THIS JUNE IS BASED ON RECORD DATA AND SOULLD HOTE RELEED FOR A THEN ACCORD LATE ACCORDINE SHAPE SUPPLY OF THE MICHAELED TO PRESENCE AND ACCORDING THE MICHAELED TO PRESENCE AND ACCORDING THE PARK IS CONCEPTUAL IN MATURE CONCEPTUAL IN MATURE CONCEPTUAL IN MATURE CONCEPTUAL IN MATURE CANSIMICATION PROPROSES. NOT TO SCALE THOMAS QUIDE 2010 PAGE 980, D-7, E-7; PAGE 980, C-10-10-2,E-1 POR. SEC, 17, 8, S., R, 1 W, POR. SEC, 18, T, 8, S., R, 1 W, POR. SEC, 13, T, 8, R, 2 W, POR. SEC, 13, T, 8, R, 2 W, POR. SEC, 13, T, 8, R, 2 W, VICINITY MAP C.Z. 07810 J.N. 1438 SFT REALTY ROCKAWAY LLC MR. KEN SMITH 44040 ERAMIE DRIVE TEMECULA, CA 92592 (951) 232—1880 TEL MARKHAM DEVELOPMENT MANAGEMENT GROUP, INC. OWNER/APPLICANT 41635 Enterprise Circle N. – Suite B Temecula, California 92590 (951) 296–3466 TE. (951) 296–3476 FAX whe country - Equestram (wc-e) 6. Expering Land USE (GENERAL PLAN) DESIGNATION: RIPAL RESIDENTAL (RA) 6. CENERAL PLAN POLCY AREA: FIRECULA WILLEY WHE CONNEY POLCY AREA - EQUESTRAM OSTRICT PROVEC SITE PREPARED BY: 10. ASSESSORS PARCEL NO.S. 927-160-001 & 927-160-002 11. 2010 TROMAS BROS. CUIDE. PC. 960 D-7. E-7 PC. 980 C-1, D-2, E-1 PROTRON OF THE RANGIO PAUBA, IN THE COUNTY OF RIVERSIDE, STATE OF CALIFORNIA, AS SAID RANGHO MAS PATENTED TO LIUS VIGHES, AS SHOWN BY MAP ON FILE IN BOOK! I, ARKE 45, CALIFORNIA, 14. FXWA FIDOD PLAIN. ZONE A AND ZONE X PER FEMA MAP NO. 06065C3310G 13. SPECIFIC PLAN: THIS PROJECT IS NOT WITHIN A SPECIFIC PLAN 3. EXISTING ZONING. RESIDENTIAL AGRICULTURAL -10 ACRES (R-A-10) 2. TOTAL ORIGINAL ACREAGE. GENERAL NOTES 1. LEGAL DESCRIPTION 4. PROPOSED ZONING. B. SCHOOL DISTRICT. TEMECULA VALLEY UNIFIED SCHOOL DISTRICT 12. PREPARED DATE. REVISION 07810 APR 927-178-422 EC. 2098: 8-8 EC. L.U. BE DATE APR 907-148-012 - EL 20302-3-2 EL LO: ER APPE 927-178-008 EE 2019: 18-4-10 EE 1.11-118 0 APN: 927-170-009 EC. ZONCE B-A-10 EC. L.U.: EC. N0. APPE 927-140-611 EX. ZONDE B-R EX. L.U.: ER PAUSA ROAD APPR 572-40-417. TO TOUR IN-10 EX. EXPRES 34-410. TEL LUL SIN EX. EXPRES 34-410. TEL LUL SIN EX. EXPRES 34-410. EX. LUL SIN EX. EXPRES 34-410. EX. LUL SIN EX. LUL ZONE APN: 927-160-001 KX ZONIE: R-A-10 PROP ZONIE: WC-E PACE IN THE PACE OF THE PACE O OF APR 927-690-010 EX 2390: R-A-10 EX 1.0; ER 800 GRAPHIC SCALE APR 977-60-08 EX ZONE: R-A-10 EX, L.O.; FR CHANGE 200 400 EL ZONCE B-A-10 EL ZONCE B-A-10 EL ZONCE B-A-10 EL LU-ER LOS CABALLOS ROAD APN: 927-160-002 EX ZONE: R-A-10 PROP ZONE: WC-E APA 527-160-81 EL ZONE R-A-16 EL LU: ER 1 APP. 927-489-057 EX. 2070b B-A-10 EX. LU: PR EXISTING PROPOSED AND USE AND APPE 927-140-025 EX. ZONG: B-R EX. L.U.: ER L-167. APPESTO-600-005 EX. ZONE B-E EX. LU: ER. TOS COHEVILLOS HOVD MANGGIE WEED !! APN: 927-169-621 EC 2078: B-2 EC LU: NR APPR 927-149-045 NEL 2000: N-R EK. LU: NR APN: 527-160-642 EX. 2390b B-2 EX. 1.11; ER TECHNO EX. L.U. RR, R-R. R-A-10 A-1-10