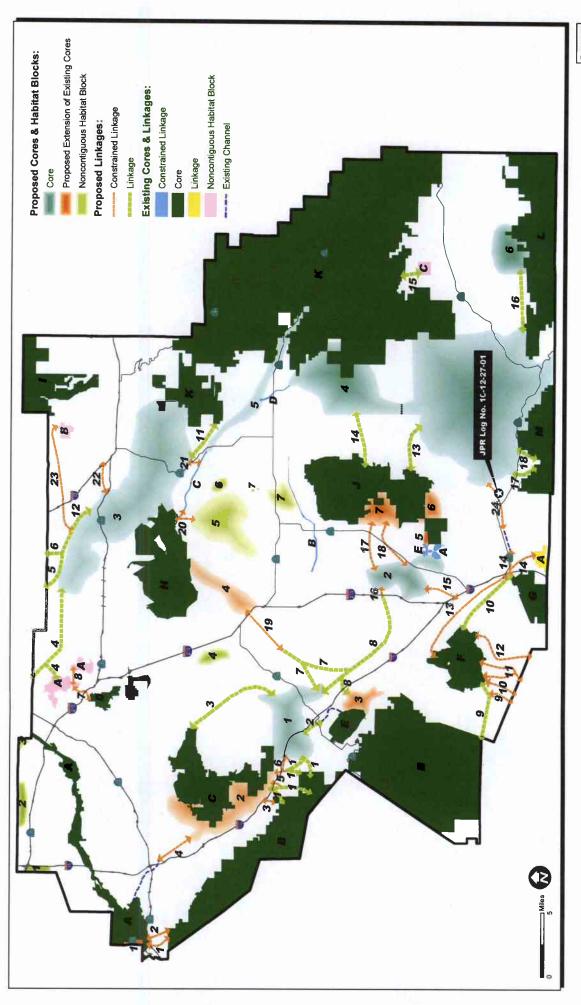

#### Data:

Applicable Core/Linkage: Proposed Constrained Linkage 24

Area Plan:

Southwest Area

| APN         | Sub-Unit          | Cell Group  | Cell |
|-------------|-------------------|-------------|------|
| 927-160-001 | SU 2 - Temecula & | Independent | 7134 |
| 927-160-002 | Pechanga Creeks   |             | 7185 |

#### Comments:

- a. Proposed Constrained Linkage 24 is comprised of the portion of Temecula Creek east of Redhawk Parkway and west of Pauba Road. This Linkage provides Habitat for wetland species and a connection to Core Areas in Wilson Valley. The Linkage is constrained by existing roadways and planned community Development. Planning Species for which Habitat is provided for within this Linkage include bobcat, mountain lion, Stephens' kangaroo rat, Aguanga kangaroo rat, western pond turtle, yellow warbler, southwestern willow flycatcher, arroyo chub, loggerhead shrike, tree swallow, whitetailed kite, Cooper's hawk and least Bell's vireo. In addition to maintenance of habitat quality, maintenance of existing floodplain processes along Temecula Creek is important for these species. While specific studies of movement along this Linkage have not been conducted, it likely provides for movement of common mammals such as bobcat. Areas not affected by edge within this Linkage total approximately 110 acres of the total 340 acres of the Linkage. Since this is an existing Constrained Linkage already affected by edge, treatment and management of edge conditions along this Linkage will be necessary to ensure that it provides Habitat and movement functions for species using the Linkage.
- b. Approximately 23.75 acres of the approximately 236-acre site is located in Cell 7134. Conservation within Cell 7134 will contribute to assembly of Proposed Constrained Linkage 24. Conservation within Cell 7134 will focus on Riversidean alluvial fan sage scrub and grassland habitat along Temecula Creek. Areas conserved within Cell 7134 will be connected to Riversidean alluvial fan sage

#### **RCA Joint Project Review (JPR)**

JPR #: <u>10-12-27-01</u>

Date: 1/6/11

scrub habitat proposed for conservation in Cell 7185 to the west and in Cell Group C to the northeast. Conservation within Cell 7134 will range from 35% to 45% of the Cell focusing in the northwestern portion of the Cell.

- c. Approximately 60.34 acres of the project is also located in Cell 7185. Conservation within Cell 7185 will contribute to assembly of Proposed Constrained Linkage 24. Conservation within Cell 7185 will focus on Riversidean alluvial fan sage scrub habitat along Temecula Creek. Areas conserved within Cell 7185 will be connected to habitat proposed for conservation in Cell 7184 to the west and to Riversidean alluvial fan sage scrub habitat proposed for conservation in Cell 7134 to the east. Conservation within Cell 7185 will range from 20% to 30% of the Cell focusing in the southern portion of the Cell.
- d. The property is located on the southeast corner of Los Caballos Road and Los Corralitos Road, east of the City of Temecula, in southwestern Riverside County, California. The project site is located at an elevation of approximately 1,216 feet above mean sea level (amsl) in the northeastern corner of the property to approximately 1,284 feet amsl in the southwestern portion of the property. The property is currently developed with equestrian stables, racetrack, and a disked field. The proposed project includes development of a portion of the site into recreational development, including playing fields to the western portion of the site, unpaved parking lots at the existing dirt lots at the western portion of the site, and associated improvements. The existing equestrian facility will continue its operation. The project is located southwesterly of Cell 7134 and southeasterly of Cell 7185, southerly of Temecula Creek and Los Caballos Road which is the area not contemplated for Conservation and therefore does not conflict with the Reserve Assembly goals of the MSHCP.

SNS/ST

JPR Log No. 10-12-27-01 Vicinity Map with MSHCP Schematic Cores and Linkages

ЕХНІВІТ

Criteria Area Cells with MSHCP Vegetation and Project Location JPR Log No. 10-12-27-01

Ω

EXHIBIT