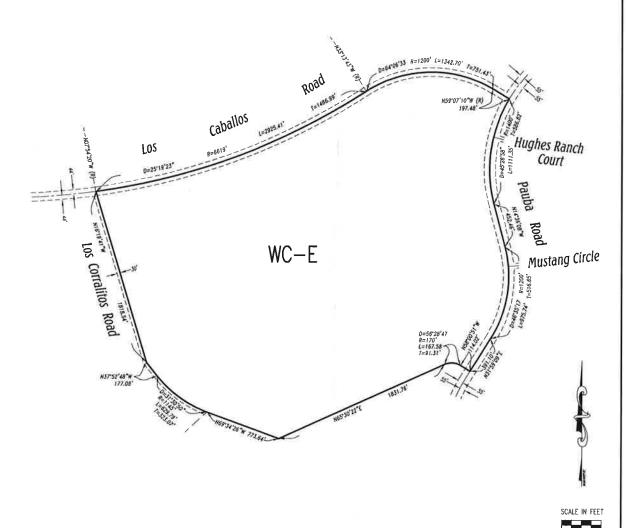

# RANCHO CALIFORNIA AREA SEC. 7 and 18, T.8S., R.1W. and Sec. 12 and 13, T.8S., R2W., S.B.B & M.

LEGEND:

400

WC-E WINE COUNTRY-EQUESTRIAN

MAP NO. 2.2366

CHANGE OF OFFICIAL ZONING PLAN AMENDING

MAP NO. 2 ORDINANCE NO. 348

CHANGE OF ZONE CASE NO. 7810

ADOPTED BY ORDINANCE NO. 348.4790

RIVERSIDE COUNTY BOARD OF SUPERVISORS

ASSESSORS BK. NO. 927-160-001, 002