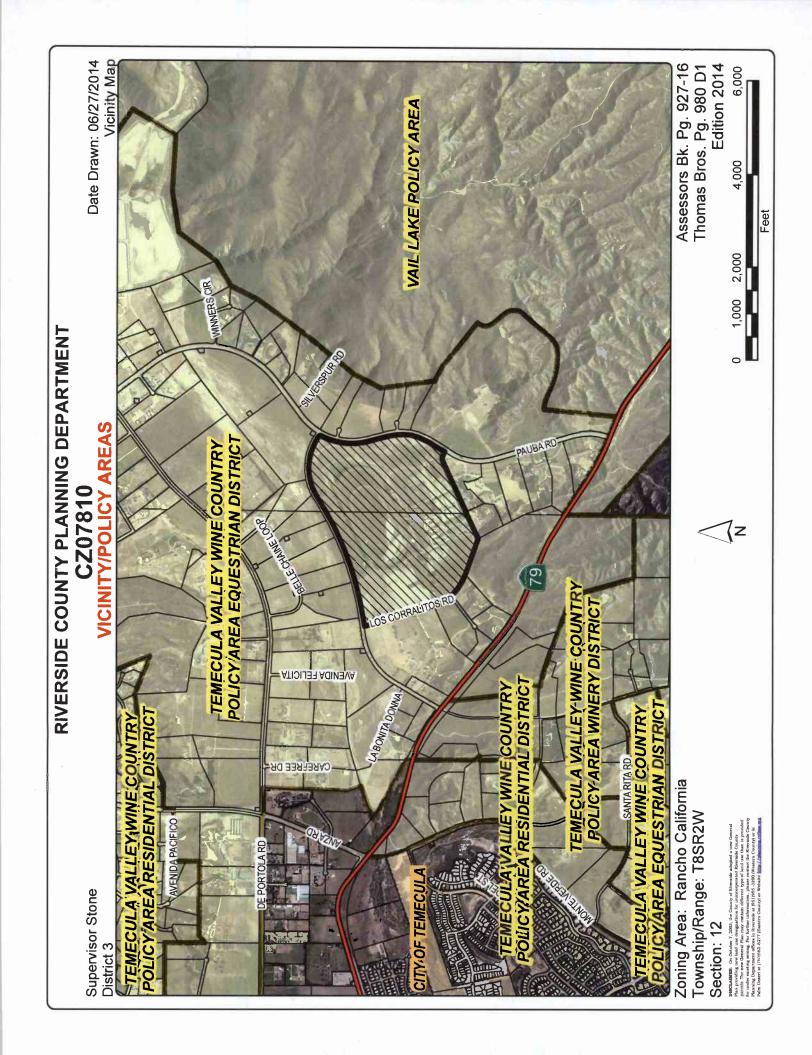

#### **Summary:**

A recently adopted General Plan Amendment No. 1077 (GPA No. 1077) placed the project site within the Wine Country – Winery District of the Temecula Valley Wine Country Policy Area. This Change of Zone request is to establish General Plan and Zoning consistency.

#### BACKGROUND:

Summary:

A recently adopted General Plan Amendment No. 1077 (GPA No. 1077) placed the project site within the Wine Country – Winery District of the Temecula Valley Wine Country Policy Area. This Change of Zone request is to establish General Plan and Zoning consistency.

#### **BACKGROUND:**

The recently adopted General Plan Amendment No. 1077 (GPA No. 1077) placed the project site within the Wine Country - Equestrian District of the Temecula Valley Wine County Policy Area. This Change of Zone request is to establish General Plan and Zoning consistency.

#### **SUMMARY OF FINDINGS:**

1. Existing General Plan Land Use (Ex. #5):

Rural: Rural Residential (R:RR) (5 acres min.), Temecula Valley Wine Country Policy Area -Equestrian District (10 acres min.)

2. Surrounding General Plan Land Use (Ex. #5):

Rural Residential (R: RR) (5 acres min.) within the Temecula Valley Wine Country Policy Area - Equestrian District (10 acres min.) to the north, west, east, and south; Agriculture (AG: AG) (10 acres min.) Temecula Valley Wine County Policy Area - Equestrian District (10 acres min.) to the southeast