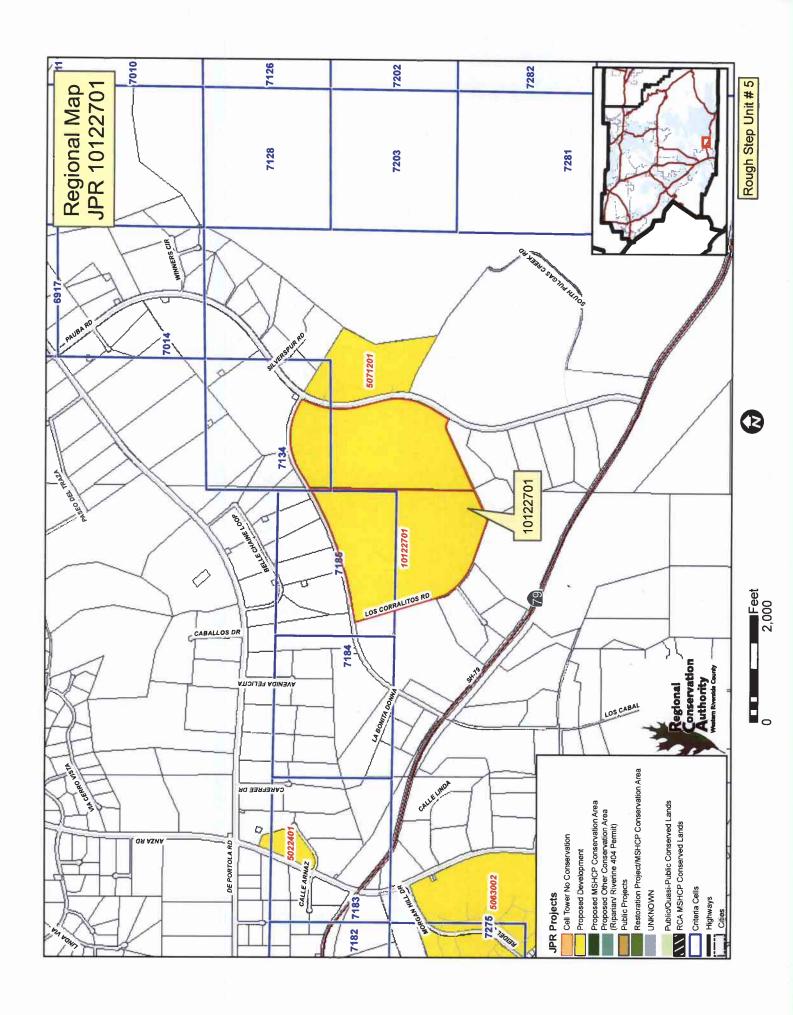

#### RCA Joint Project Review (JPR)

JPR #: 10-12-27-01

Date: 1/6/11

#### **Project Information**

Permittee:

**Riverside County** 

Case Information:

**HANS 2039** 

Site Acreage:

236.47 acres

Portion of Site Proposed for

MSHCP Conservation Area: 0 acres

#### Criteria Consistency Review

Consistency Conclusion: The project is consistent with both the Criteria and other Plan requirements.

#### Data:

Applicable Core/Linkage: Proposed Constrained Linkage 24

Area Plan:

Southwest Area

| APN         | Sub-Unit          | Cell Group  | Cell |
|-------------|-------------------|-------------|------|
| 927-160-001 | SU 2 - Temecula & | Independent | 7134 |
| 927-160-002 | Pechanga Creeks   |             | 7185 |

#### Comments:

- a. Proposed Constrained Linkage 24 is comprised of the portion of Temecula Creek east of Redhawk Parkway and west of Pauba Road. This Linkage provides Habitat for wetland species and a connection to Core Areas in Wilson Valley. The Linkage is constrained by existing roadways and planned community Development. Planning Species for which Habitat is provided for within this Linkage include bobcat, mountain lion, Stephens' kangaroo rat, Aguanga kangaroo rat, western pond turtle, yellow warbler, southwestern willow flycatcher, arroyo chub, loggerhead shrike, tree swallow, whitetailed kite, Cooper's hawk and least Bell's vireo. In addition to maintenance of habitat quality, maintenance of existing floodplain processes along Temecula Creek is important for these species. While specific studies of movement along this Linkage have not been conducted, it likely provides for movement of common mammals such as bobcat. Areas not affected by edge within this Linkage total approximately 110 acres of the total 340 acres of the Linkage. Since this is an existing Constrained Linkage already affected by edge, treatment and management of edge conditions along this Linkage will be necessary to ensure that it provides Habitat and movement functions for species using the Linkage.
- b. Approximately 23.75 acres of the approximately 236-acre site is located in Cell 7134. Conservation within Cell 7134 will contribute to assembly of Proposed Constrained Linkage 24. Conservation within Cell 7134 will focus on Riversidean alluvial fan sage scrub and grassland habitat along Temecula Creek. Areas conserved within Cell 7134 will be connected to Riversidean alluvial fan sage

#### **RCA Joint Project Review (JPR)**

JPR #: <u>10-12-27-01</u>

Date: 1/6/11

scrub habitat proposed for conservation in Cell 7185 to the west and in Cell Group C to the northeast. Conservation within Cell 7134 will range from 35% to 45% of the Cell focusing in the northwestern portion of the Cell.

- c. Approximately 60.34 acres of the project is also located in Cell 7185. Conservation within Cell 7185 will contribute to assembly of Proposed Constrained Linkage 24. Conservation within Cell 7185 will focus on Riversidean alluvial fan sage scrub habitat along Temecula Creek. Areas conserved within Cell 7185 will be connected to habitat proposed for conservation in Cell 7184 to the west and to Riversidean alluvial fan sage scrub habitat proposed for conservation in Cell 7134 to the east. Conservation within Cell 7185 will range from 20% to 30% of the Cell focusing in the southern portion of the Cell.
- d. The property is located on the southeast corner of Los Caballos Road and Los Corralitos Road, east of the City of Temecula, in southwestern Riverside County, California. The project site is located at an elevation of approximately 1,216 feet above mean sea level (amsl) in the northeastern corner of the property to approximately 1,284 feet amsl in the southwestern portion of the property. The property is currently developed with equestrian stables, racetrack, and a disked field. The proposed project includes development of a portion of the site into recreational development, including playing fields to the western portion of the site, unpaved parking lots at the existing dirt lots at the western portion of the site, and associated improvements. The existing equestrian facility will continue its operation. The project is located southwesterly of Cell 7134 and southeasterly of Cell 7185, southerly of Temecula Creek and Los Caballos Road which is the area not contemplated for Conservation and therefore does not conflict with the Reserve Assembly goals of the MSHCP.