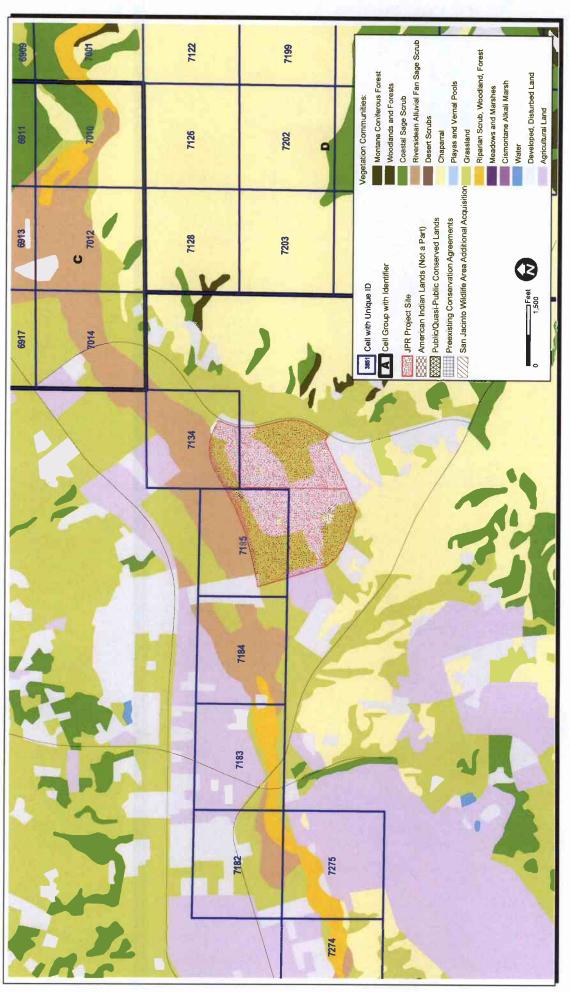

- 5. The proposed zoning for the subject site is Wine Country Equestrian (WC-E) Zone. The minimum lot size within the WC-E Zone is 10 acres.
- 6. The proposed Change of Zone will make the zoning consistent with the General Plan. This zone change proposal does not authorize any construction or permit any structures on the site. Any future land use permit such as a revised plot plan or new use permit will comply with all applicable regulations and the California Environmental Quality Act.
- 7. The project site is surrounded by properties which are zoned Light Agriculture 10 acres min. (A-1-10) Zone, Rural Residential (R-R) Zone, and Residential Agricultural -10 acres min. (R-A-10).
- 8. Single family residential units and a Veterinary Hospital have been constructed and are operating in the project vicinity.
- 9. This project is located within Criteria Cell 7134 and 7185 of the Western Riverside County Multiple Species Habitat Conservation Plan (MSHCP), and as such a Habitat Evaluation and Acquisition Negotiation Strategy (HANS02039) and RCA Joint Project Review (JPR 10-12-27-01) was completed for the project site. HANS02039 final determination was for 100% development of the site. No portion of the site would need to be conserved; however, prior to issuance of a grading permit a Burrowing Owl survey would need to be completed. This standalone change of zone fulfills the requirements of the MSHCP because it does not require or authorize any grading, construction, or permit any structures on this site. The JPR 10-12-27-01 Criteria Consistency Review is attached to this staff report.
- 10. This project is not within the City Sphere of Influence of Temecula.
- 11. Change of Zone No. 7810 is required to make the subject property's zoning classification consistent with the County's General Plan as amended by General Plan Amendment No. 1077. The certified Environmental Impact Report No. 524 (EIR No. 524) analyzed the potential environmental impacts of General Plan Amendment No. 1077 and Ordinance No. 348.4729, which included the Temecula Valley Wine Country Policy Area and the Wine Country-Equestrian Zone, respectively.
- 12. In accordance with CEQA Guidelines Section 15162, Change of Zone No. 7810 will not result in any new significant environmental impacts not identified in certified EIR No. 524. The change of zone will not result in a substantial increase in the severity of previously identified significant effects, does not propose any substantial changes which will require major revision to EIR No. 524, no considerably different mitigation measures have been identified and no mitigation measures found infeasible have become feasible because of the following:
  - a. Change of Zone No. 7810 is changing the property's zoning classification to Wine Country -Equestrian Zone to be consistent with the approved Temecula Valley Wine Country Policy Area; and,
  - b. The subject site was included within the project boundary analyzed in EIR No. 524; and,
  - c. The Wine Country Equestrian Zone was included in Ordinance No. 348.4729, which was analyzed in EIR No. 524; and,
  - d. There are no changes to the mitigation measures included in EIR No. 524; and

#### **Project Information**

Permittee:

**Riverside County** 

Case Information:

**HANS 2039** 

Site Acreage:

236.47 acres

Portion of Site Proposed for

MSHCP Conservation Area: 0 acres

#### Data:

Applicable Core/Linkage: Proposed Constrained Linkage 24

Area Plan:

Southwest Area

| APN         | Sub-Unit          | Cell Group  | Cell |
|-------------|-------------------|-------------|------|
| 927-160-001 | SU 2 - Temecula & | Independent | 7134 |
| 927-160-002 | Pechanga Creeks   |             | 7185 |