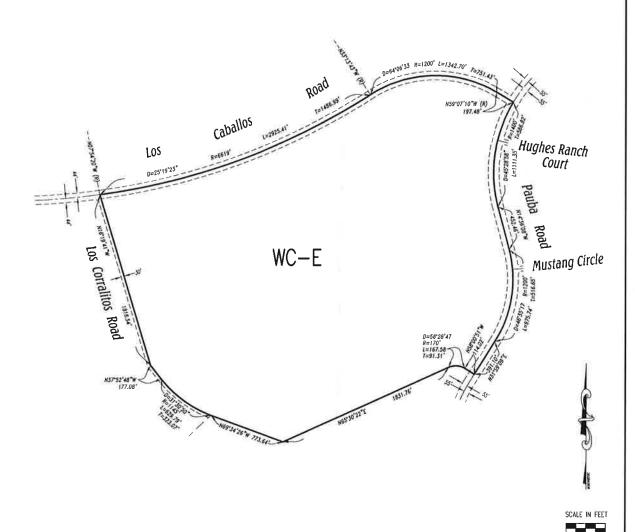

# RANCHO CALIFORNIA AREA SEC. 7 and 18, T.8S., R.1W. and Sec. 12 and 13, T.8S., R2W., S.B.B & M.

LEGEND:

400

WC-E WINE COUNTRY-EQUESTRIAN

MAP NO. 2.2366

CHANGE OF OFFICIAL ZONING PLAN AMENDING

MAP NO. 2 ORDINANCE NO. 348

CHANGE OF ZONE CASE NO. 7810

ADOPTED BY ORDINANCE NO. 348.4790

RIVERSIDE COUNTY BOARD OF SUPERVISORS

ASSESSORS BK. NO. 927-160-001, 002