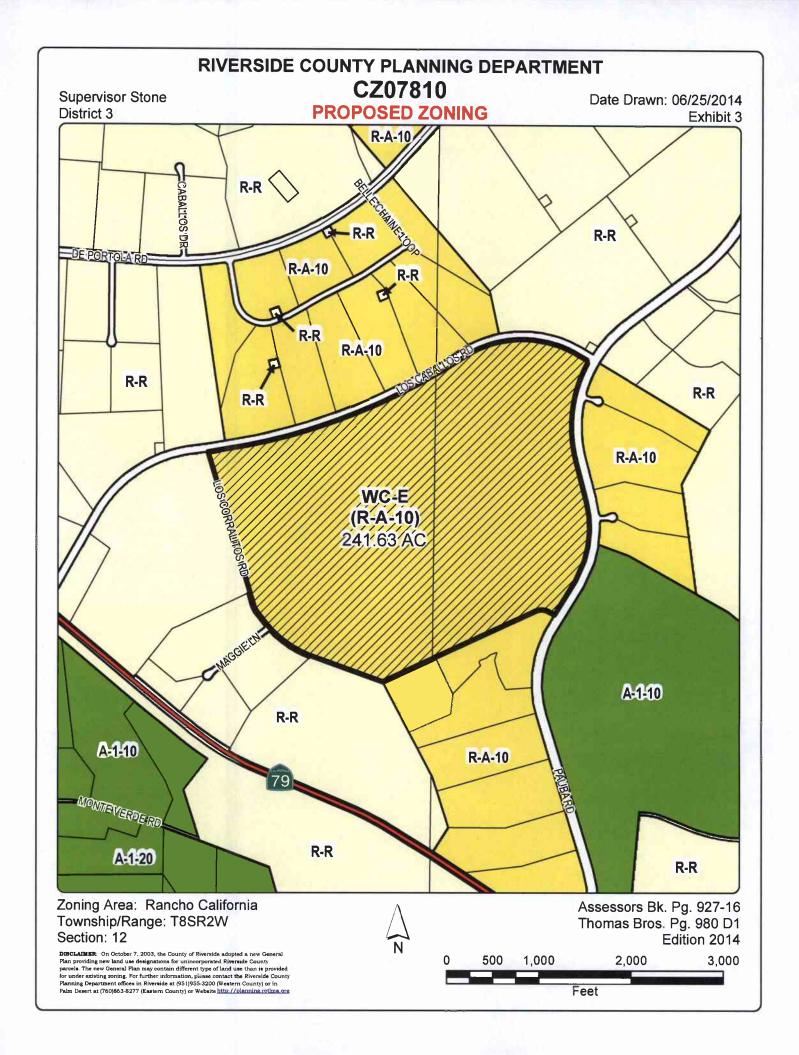

#### **SUMMARY OF FINDINGS:**

1. Existing General Plan Land Use (Ex. #5):

Rural: Rural Residential (R:RR) (5 acres min.), Temecula Valley Wine Country Policy Area -Equestrian District (10 acres min.)

2. Surrounding General Plan Land Use (Ex. #5):

Rural Residential (R: RR) (5 acres min.) within the Temecula Valley Wine Country Policy Area - Equestrian District (10 acres min.) to the north, west, east, and south; Agriculture (AG: AG) (10 acres min.) Temecula Valley Wine County Policy Area - Equestrian District (10 acres min.) to the southeast

3. Existing Zoning (Ex. #3):

Residential Agricultural - 10 acres min. (R-A-10) Zone

4. Proposed Zoning (Ex. #3):

Wine Country - Equestrian (WC-E) Zone

5. Surrounding Zoning (Ex. #3):

Light Agriculture - 10 acres min. (A-1-10) Zone, Rural Residential (R-R) Zone, and Residential

Agricultural - 10 acres min. (R-A-10)

6. Existing Land Use (Ex. #1):

Equestrian facility with appurtenant uses such as horse stables, barns, race track, horse rings, arenas, horse trails, open space fields, grooms quarters, and restaurant; as well as, a mobile home park

7. Surrounding Land Use (Ex. #1):

Single family residents and vacant lots to the north, south, east, and west, Veterinary Hospital to the south

8. Project Data:

Total Acreage: 241.63

9. Environmental Concerns:

#### RIVERSIDE COUNTY PLANNING DEPARTMENT CZ07810

Supervisor Stone District 3

LAND USE

Date Drawn: 06/27/2014

Exhibit 1

Zoning Area: Rancho California Township/Range: T8SR2W Section: 12

DISCLAIMER: On October 7, 2003, the County of Riverside adopted a new General Plan providing new land use designations for unincorporated Riverside County parcels. The new General Plan may contain different type of land use than is provided for under existing zoning. For further information, please contact the Riverside County Planning Department offices in Riverside at (591)55-3200 (Western County) or in Palm Desert at (760)863-8277 (Bastern County) or Website <a href="http://plannin.rctima.org">http://plannin.rctima.org</a>