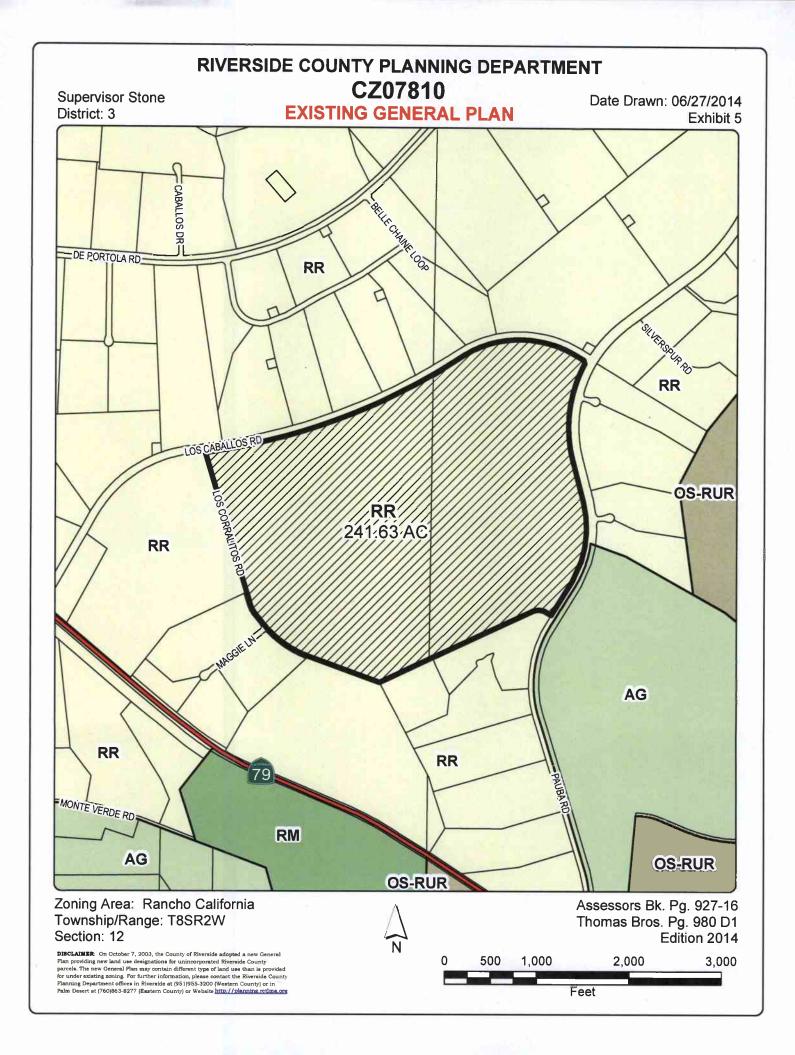

#### **SUMMARY OF FINDINGS:**

1. Existing General Plan Land Use (Ex. #5):

Rural: Rural Residential (R:RR) (5 acres min.), Temecula Valley Wine Country Policy Area -Equestrian District (10 acres min.)

2. Surrounding General Plan Land Use (Ex. #5):

Rural Residential (R: RR) (5 acres min.) within the Temecula Valley Wine Country Policy Area - Equestrian District (10 acres min.) to the north, west, east, and south; Agriculture (AG: AG) (10 acres min.) Temecula Valley Wine County Policy Area - Equestrian District (10 acres min.) to the southeast

3. Existing Zoning (Ex. #3):

Residential Agricultural - 10 acres min. (R-A-10) Zone

4. Proposed Zoning (Ex. #3):

Wine Country - Equestrian (WC-E) Zone

5. Surrounding Zoning (Ex. #3):

Light Agriculture - 10 acres min. (A-1-10) Zone, Rural Residential (R-R) Zone, and Residential

Agricultural - 10 acres min. (R-A-10)

6. Existing Land Use (Ex. #1):

Equestrian facility with appurtenant uses such as horse stables, barns, race track, horse rings, arenas, horse trails, open space fields, grooms quarters, and restaurant; as well as, a mobile home park

7. Surrounding Land Use (Ex. #1):

Single family residents and vacant lots to the north, south, east, and west, Veterinary Hospital to the south

8. Project Data:

Total Acreage: 241.63

9. Environmental Concerns: