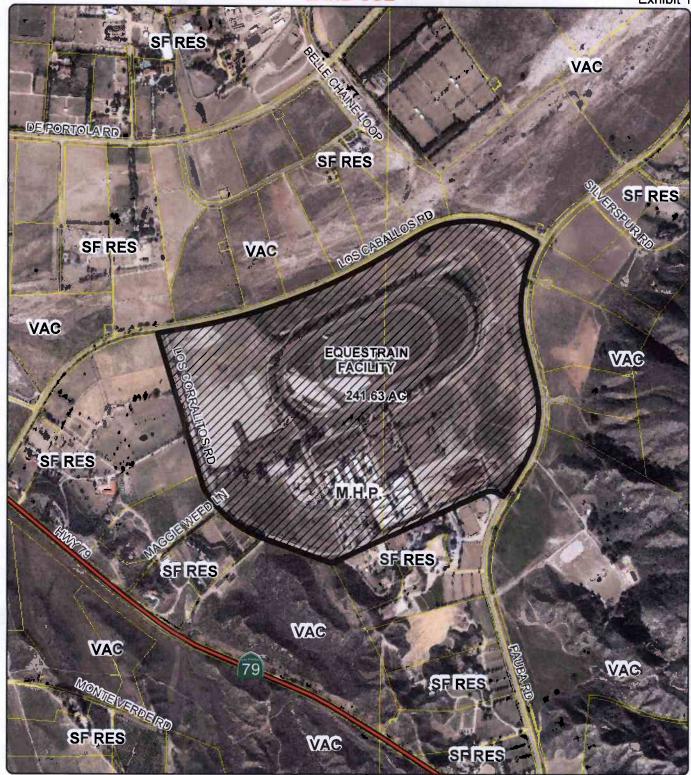

The Galway Downs Equestrian Facility currently operates on this site. The existing uses located on this site includes barns, horse stables, grooms quarters, horse racing track, retail shop, restaurant and mobile home park. These uses were originally approved through the following conditional use cases and conditional use permit: CU No. 966, CU No. 1127, CU No. 1615 and CUP No. 2303.

Agricultural - 10 acres min. (R-A-10)

6. Existing Land Use (Ex. #1):

Equestrian facility with appurtenant uses such as horse stables, barns, race track, horse rings, arenas, horse trails, open space fields, grooms quarters, and restaurant; as well as, a mobile home park

- c. Approximately 60.34 acres of the project is also located in Cell 7185. Conservation within Cell 7185 will contribute to assembly of Proposed Constrained Linkage 24. Conservation within Cell 7185 will focus on Riversidean alluvial fan sage scrub habitat along Temecula Creek. Areas conserved within Cell 7185 will be connected to habitat proposed for conservation in Cell 7184 to the west and to Riversidean alluvial fan sage scrub habitat proposed for conservation in Cell 7134 to the east. Conservation within Cell 7185 will range from 20% to 30% of the Cell focusing in the southern portion of the Cell.
- d. The property is located on the southeast corner of Los Caballos Road and Los Corralitos Road, east of the City of Temecula, in southwestern Riverside County, California. The project site is located at an elevation of approximately 1,216 feet above mean sea level (amsl) in the northeastern corner of the property to approximately 1,284 feet amsl in the southwestern portion of the property. The property is currently developed with equestrian stables, racetrack, and a disked field. The proposed project includes development of a portion of the site into recreational development, including playing fields to the western portion of the site, unpaved parking lots at the existing dirt lots at the western portion of the site, and associated improvements. The existing equestrian facility will continue its operation. The project is located southwesterly of Cell 7134 and southeasterly of Cell 7185, southerly of Temecula Creek and Los Caballos Road which is the area not contemplated for Conservation and therefore does not conflict with the Reserve Assembly goals of the MSHCP.