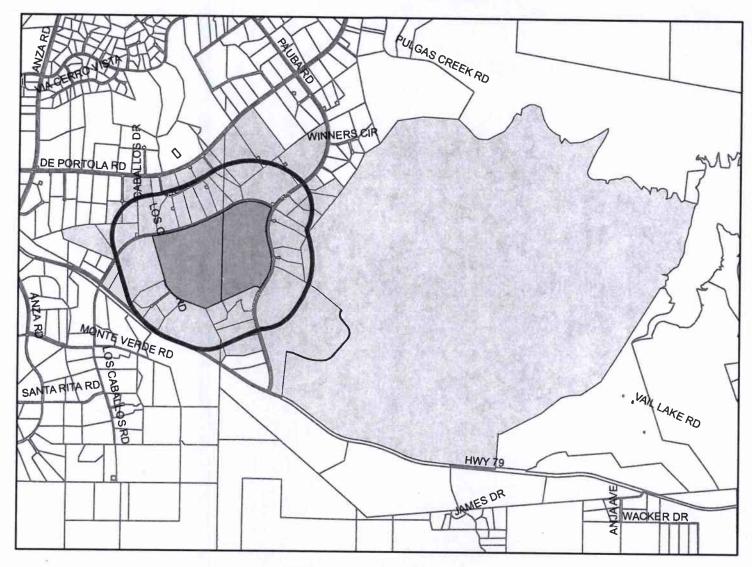

#### SUBMITTAL TO THE BOARD OF SUPERVISORS COUNTY OF RIVERSIDE, STATE OF CALIFORNIA

618B

**SUBMITTAL DATE:** 

August 28, 2014

FROM: TLMA – Planning Department

SUBJECT: CHANGE OF ZONE NO. 7810 - No new environmental documentation is required -Applicant: SFT Realty Rockaway, LLC - Engineer/Representative: MDMG, Inc. - Third/Third Supervisorial District - Rancho California Zoning Area - Southwest Area Plan - Rural : Rural Residential (R: RR) (5 Acres Minimum) - Temecula Valley Wine Country Policy Area (10 Acres Minimum) -Location: Northeast of Los Corralitos Road, south of Los Caballos Road, and west of Pauba Road -241.63 Gross Acres - Zoning: Residential Agricultural - 10 acres minimum (R-A-10) Zone. REQUEST: Change of zone proposes to change the existing zoning of Residential Agricultural -10 acres minimum (R-A-10) Zone to Wine Country - Equestrian (WC-E) Zone

#### SUBMITTAL TO THE BOARD OF SUPERVISORS COUNTY OF RIVERSIDE, STATE OF CALIFORNIA

SUBMITTAL DATE:

FROM: TLMA – Planning Department

August 28, 2014

SUBJECT: CHANGE OF ZONE NO. 7810 - No new environmental documentation is required -Applicant: SFT Realty Rockaway, LLC - Engineer/Representative: MDMG, Inc. - Third/Third Supervisorial District - Rancho California Zoning Area - Southwest Area Plan - Rural : Rural Residential (R: RR) (5 Acres Minimum) - Temecula Valley Wine Country Policy Area (10 Acres Minimum) -Location: Northeast of Los Corralitos Road, south of Los Caballos Road, and west of Pauba Road -241.63 Gross Acres - Zoning: Residential Agricultural - 10 acres minimum (R-A-10) Zone. REQUEST: Change of zone proposes to change the existing zoning of Residential Agricultural -10 acres minimum (R-A-10) Zone to Wine Country - Equestrian (WC-E) Zone

#### PROJECT DESCRIPTION AND LOCATION:

Change of Zone No. 7810 proposes to change the site's zoning from Residential Agricultural - 10 acres min (R-A-10) Zone to Wine Country - Equestrian (WC-E) Zone.

This site is located north east of Los Corralitos Rd, south of Los Caballos Rd., west of Pauba Rd. at 38801 Los Corralitos Rd. Temecula Ca 92592.