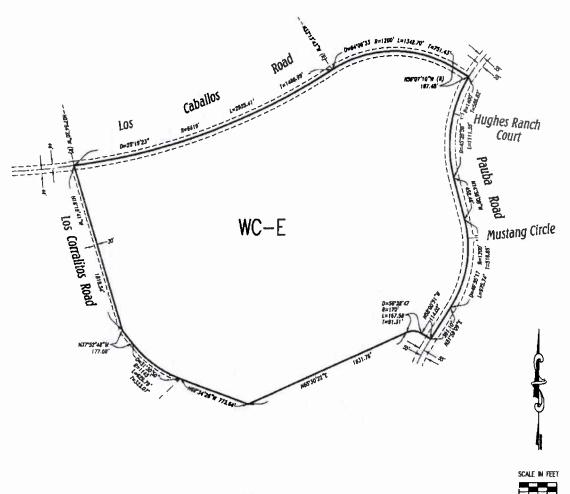

# RANCHO CALIFORNIA AREA SEC. 7 and 18, T.8S., R.1W. and Sec. 12 and 13, T.8S., R2W., S.B.B & M.

LEGEND:

400

WC-E WINE COUNTRY-EQUESTRIAN

MAP NO. 2.2366

CHANGE OF OFFICIAL ZONING PLAN AMENDING

MAP NO. 2 ORDINANCE NO. 348

CHANGE OF ZONE CASE NO. 7810

ADOPTED BY ORDINANCE NO. 348.4790

RIVERSIDE COUNTY BOARD OF SUPERVISORS

ASSESSORS BK. NO. 927-160-001, 002