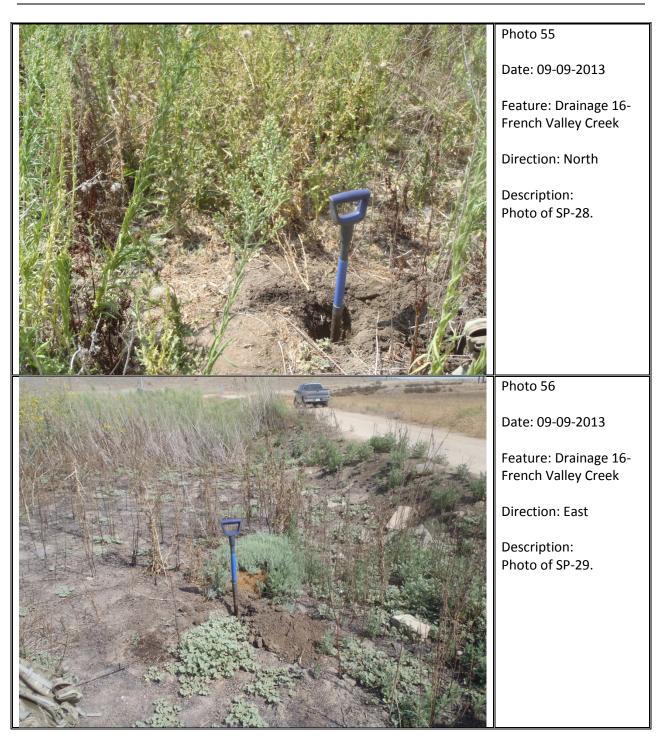

Notes:

| aters_Name<br>ainage 1          | Cowardin_Code<br>R6 | HGM_Code   | Measurement Type | A construction of the first second seco |              |          |           |                            |
|---------------------------------|---------------------|------------|------------------|------------------------------------------------------------------------------------------------------------------------------------------------------------------------------------------------------------------------------------------------------------------------------------------------------------------------------------------------------------------------------------------------------------------------------------------------------------------------------------------------------------------------------------------------------------------------------------------------------------------------------------------------------------------------------------------------------------------------------------------------------------------------------------------------------------------------------------------------------------------------------------------------------------------------------------------------------------------------------------------------------------------------------------------------------------------------------------------------------------------------------------------------------------------------------------------------------------------------------------------------------------------------------------------------------------------------------------------------------------------------------------------------------------------------------------------------------------------------------------------------------------------------------------------------------------------------------------------------------------------------------------------------------------------------------------------------------------------------------------------------------------------------------------------------------------------------------------------------------------------------------------|--------------|----------|-----------|----------------------------|
| oinege 1                        | R6                  |            |                  | Amount Units                                                                                                                                                                                                                                                                                                                                                                                                                                                                                                                                                                                                                                                                                                                                                                                                                                                                                                                                                                                                                                                                                                                                                                                                                                                                                                                                                                                                                                                                                                                                                                                                                                                                                                                                                                                                                                                                       | Waters_Types | Latitude | Longitude | Local_Waterway             |
| anager                          |                     | RIVERINE   | AREA             | 0.066 ACRE                                                                                                                                                                                                                                                                                                                                                                                                                                                                                                                                                                                                                                                                                                                                                                                                                                                                                                                                                                                                                                                                                                                                                                                                                                                                                                                                                                                                                                                                                                                                                                                                                                                                                                                                                                                                                                                                         | DELINEATE    |          | -117.140  | 33.601 Unnamed             |
| ainage 2- Warm Springs Creek*   | R4                  | RIVERINE   | AREA             | 0.033 ACRE                                                                                                                                                                                                                                                                                                                                                                                                                                                                                                                                                                                                                                                                                                                                                                                                                                                                                                                                                                                                                                                                                                                                                                                                                                                                                                                                                                                                                                                                                                                                                                                                                                                                                                                                                                                                                                                                         | DELINEATE    |          | -117.142  | 33.600 Warm Springs Creek  |
| ainage 2- Warm Springs Creek    | R4                  | RIVERINE   | AREA             | 0.508 ACRE                                                                                                                                                                                                                                                                                                                                                                                                                                                                                                                                                                                                                                                                                                                                                                                                                                                                                                                                                                                                                                                                                                                                                                                                                                                                                                                                                                                                                                                                                                                                                                                                                                                                                                                                                                                                                                                                         | DELINEATE    |          | -117.142  | 33.600 Warm Springs Creek  |
| ainage 3                        | R6                  | RIVERINE   | AREA             | 0.105 ACRE                                                                                                                                                                                                                                                                                                                                                                                                                                                                                                                                                                                                                                                                                                                                                                                                                                                                                                                                                                                                                                                                                                                                                                                                                                                                                                                                                                                                                                                                                                                                                                                                                                                                                                                                                                                                                                                                         | DELINEATE    |          | -117.152  | 33.598 Unnamed             |
| ainage 4                        | R6                  | RIVERINE   | AREA             | 0.005 ACRE                                                                                                                                                                                                                                                                                                                                                                                                                                                                                                                                                                                                                                                                                                                                                                                                                                                                                                                                                                                                                                                                                                                                                                                                                                                                                                                                                                                                                                                                                                                                                                                                                                                                                                                                                                                                                                                                         | DELINEATE    |          | -117.142  | 33.599 Unnamed             |
| ainage 5                        | R6                  | RIVERINE   | AREA             | 0.025 ACRE                                                                                                                                                                                                                                                                                                                                                                                                                                                                                                                                                                                                                                                                                                                                                                                                                                                                                                                                                                                                                                                                                                                                                                                                                                                                                                                                                                                                                                                                                                                                                                                                                                                                                                                                                                                                                                                                         | DELINEATE    |          | -117.149  | 33.598 Unnamed             |
| ainage 7                        | R6                  | RIVERINE   | AREA             | 0.028 ACRE                                                                                                                                                                                                                                                                                                                                                                                                                                                                                                                                                                                                                                                                                                                                                                                                                                                                                                                                                                                                                                                                                                                                                                                                                                                                                                                                                                                                                                                                                                                                                                                                                                                                                                                                                                                                                                                                         | DELINEATE    |          | -117.154  | 33.598 Unnamed             |
| ainage 8                        | R6                  | RIVERINE   | AREA             | 0.03 ACRE                                                                                                                                                                                                                                                                                                                                                                                                                                                                                                                                                                                                                                                                                                                                                                                                                                                                                                                                                                                                                                                                                                                                                                                                                                                                                                                                                                                                                                                                                                                                                                                                                                                                                                                                                                                                                                                                          | DELINEATE    |          | -117.157  | 33.597 Unnamed             |
| ainage 9                        | R6                  | RIVERINE   | AREA             | 0.024 ACRE                                                                                                                                                                                                                                                                                                                                                                                                                                                                                                                                                                                                                                                                                                                                                                                                                                                                                                                                                                                                                                                                                                                                                                                                                                                                                                                                                                                                                                                                                                                                                                                                                                                                                                                                                                                                                                                                         | DELINEATE    |          | -117.162  | 33.597 Unnamed             |
| ainage 10                       | R6                  | RIVERINE   | AREA             | 0.006 ACRE                                                                                                                                                                                                                                                                                                                                                                                                                                                                                                                                                                                                                                                                                                                                                                                                                                                                                                                                                                                                                                                                                                                                                                                                                                                                                                                                                                                                                                                                                                                                                                                                                                                                                                                                                                                                                                                                         | DELINEATE    |          | -117.162  | 33.598 Unnamed             |
| ainage 11                       | R6                  | RIVERINE   | AREA             | 0.029 ACRE                                                                                                                                                                                                                                                                                                                                                                                                                                                                                                                                                                                                                                                                                                                                                                                                                                                                                                                                                                                                                                                                                                                                                                                                                                                                                                                                                                                                                                                                                                                                                                                                                                                                                                                                                                                                                                                                         | DELINEATE    |          | -117.123  | 33.593 Unnamed             |
| ainage 12                       | R6                  | RIVERINE   | AREA             | 0.009 ACRE                                                                                                                                                                                                                                                                                                                                                                                                                                                                                                                                                                                                                                                                                                                                                                                                                                                                                                                                                                                                                                                                                                                                                                                                                                                                                                                                                                                                                                                                                                                                                                                                                                                                                                                                                                                                                                                                         | DELINEATE    |          | -117.125  | 33.591 Unnamed             |
| ainage 13                       | R6                  | RIVERINE   | AREA             | 0.004 ACRE                                                                                                                                                                                                                                                                                                                                                                                                                                                                                                                                                                                                                                                                                                                                                                                                                                                                                                                                                                                                                                                                                                                                                                                                                                                                                                                                                                                                                                                                                                                                                                                                                                                                                                                                                                                                                                                                         | DELINEATE    |          | -117.127  | 33.595 Unnamed             |
| ainage 14                       | R6                  | RIVERINE   | AREA             | 0.014 ACRE                                                                                                                                                                                                                                                                                                                                                                                                                                                                                                                                                                                                                                                                                                                                                                                                                                                                                                                                                                                                                                                                                                                                                                                                                                                                                                                                                                                                                                                                                                                                                                                                                                                                                                                                                                                                                                                                         | DELINEATE    |          | -117.135  | 33.601 Unnamed             |
| ainage 15*                      | R4                  | RIVERINE   | AREA             | 1.178 ACRE                                                                                                                                                                                                                                                                                                                                                                                                                                                                                                                                                                                                                                                                                                                                                                                                                                                                                                                                                                                                                                                                                                                                                                                                                                                                                                                                                                                                                                                                                                                                                                                                                                                                                                                                                                                                                                                                         | DELINEATE    |          | -117.127  | 33.599 Unnamed             |
| ainage 15                       | R4                  | RIVERINE   | AREA             | 0.179 ACRE                                                                                                                                                                                                                                                                                                                                                                                                                                                                                                                                                                                                                                                                                                                                                                                                                                                                                                                                                                                                                                                                                                                                                                                                                                                                                                                                                                                                                                                                                                                                                                                                                                                                                                                                                                                                                                                                         | DELINEATE    |          | -117.127  | 33.599 Unnamed             |
| ainage 16- French Valley Creek* | R4                  | RIVERINE   | AREA             | 4.31 ACRE                                                                                                                                                                                                                                                                                                                                                                                                                                                                                                                                                                                                                                                                                                                                                                                                                                                                                                                                                                                                                                                                                                                                                                                                                                                                                                                                                                                                                                                                                                                                                                                                                                                                                                                                                                                                                                                                          | DELINEATE    |          | -117.127  | 33.595 French Valley Creek |
| ainage 16- French Valley Creek  | R4                  | RIVERINE   | AREA             | 1.237 ACRE                                                                                                                                                                                                                                                                                                                                                                                                                                                                                                                                                                                                                                                                                                                                                                                                                                                                                                                                                                                                                                                                                                                                                                                                                                                                                                                                                                                                                                                                                                                                                                                                                                                                                                                                                                                                                                                                         | DELINEATE    |          | -117.127  | 33.595 French Valley Creek |
| asin 1                          | PUB                 | PALUSTRINE | AREA             | 0.172 ACRE                                                                                                                                                                                                                                                                                                                                                                                                                                                                                                                                                                                                                                                                                                                                                                                                                                                                                                                                                                                                                                                                                                                                                                                                                                                                                                                                                                                                                                                                                                                                                                                                                                                                                                                                                                                                                                                                         | DELINEATE    |          | -117.135  | 33.602 Unnamed             |