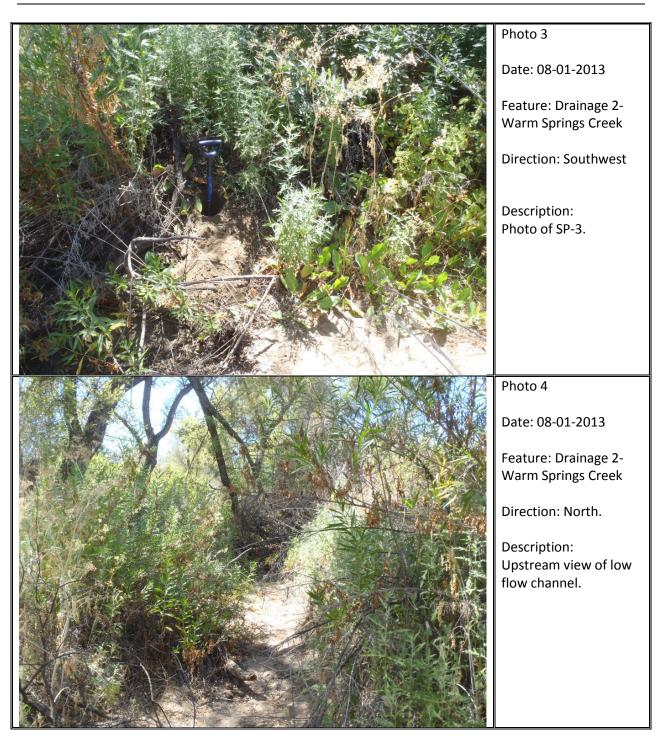

Notes:

| aters_Name<br>ainage 1          | Cowardin_Code<br>R6 | HGM_Code   | Measurement Type | A construction of the first second seco |              |          |           |                            |
|---------------------------------|---------------------|------------|------------------|------------------------------------------------------------------------------------------------------------------------------------------------------------------------------------------------------------------------------------------------------------------------------------------------------------------------------------------------------------------------------------------------------------------------------------------------------------------------------------------------------------------------------------------------------------------------------------------------------------------------------------------------------------------------------------------------------------------------------------------------------------------------------------------------------------------------------------------------------------------------------------------------------------------------------------------------------------------------------------------------------------------------------------------------------------------------------------------------------------------------------------------------------------------------------------------------------------------------------------------------------------------------------------------------------------------------------------------------------------------------------------------------------------------------------------------------------------------------------------------------------------------------------------------------------------------------------------------------------------------------------------------------------------------------------------------------------------------------------------------------------------------------------------------------------------------------------------------------------------------------------------|--------------|----------|-----------|----------------------------|
| oinege 1                        | R6                  |            |                  | Amount Units                                                                                                                                                                                                                                                                                                                                                                                                                                                                                                                                                                                                                                                                                                                                                                                                                                                                                                                                                                                                                                                                                                                                                                                                                                                                                                                                                                                                                                                                                                                                                                                                                                                                                                                                                                                                                                                                       | Waters_Types | Latitude | Longitude | Local_Waterway             |
| anager                          |                     | RIVERINE   | AREA             | 0.066 ACRE                                                                                                                                                                                                                                                                                                                                                                                                                                                                                                                                                                                                                                                                                                                                                                                                                                                                                                                                                                                                                                                                                                                                                                                                                                                                                                                                                                                                                                                                                                                                                                                                                                                                                                                                                                                                                                                                         | DELINEATE    |          | -117.140  | 33.601 Unnamed             |
| ainage 2- Warm Springs Creek*   | R4                  | RIVERINE   | AREA             | 0.033 ACRE                                                                                                                                                                                                                                                                                                                                                                                                                                                                                                                                                                                                                                                                                                                                                                                                                                                                                                                                                                                                                                                                                                                                                                                                                                                                                                                                                                                                                                                                                                                                                                                                                                                                                                                                                                                                                                                                         | DELINEATE    |          | -117.142  | 33.600 Warm Springs Creek  |
| ainage 2- Warm Springs Creek    | R4                  | RIVERINE   | AREA             | 0.508 ACRE                                                                                                                                                                                                                                                                                                                                                                                                                                                                                                                                                                                                                                                                                                                                                                                                                                                                                                                                                                                                                                                                                                                                                                                                                                                                                                                                                                                                                                                                                                                                                                                                                                                                                                                                                                                                                                                                         | DELINEATE    |          | -117.142  | 33.600 Warm Springs Creek  |
| ainage 3                        | R6                  | RIVERINE   | AREA             | 0.105 ACRE                                                                                                                                                                                                                                                                                                                                                                                                                                                                                                                                                                                                                                                                                                                                                                                                                                                                                                                                                                                                                                                                                                                                                                                                                                                                                                                                                                                                                                                                                                                                                                                                                                                                                                                                                                                                                                                                         | DELINEATE    |          | -117.152  | 33.598 Unnamed             |
| ainage 4                        | R6                  | RIVERINE   | AREA             | 0.005 ACRE                                                                                                                                                                                                                                                                                                                                                                                                                                                                                                                                                                                                                                                                                                                                                                                                                                                                                                                                                                                                                                                                                                                                                                                                                                                                                                                                                                                                                                                                                                                                                                                                                                                                                                                                                                                                                                                                         | DELINEATE    |          | -117.142  | 33.599 Unnamed             |
| ainage 5                        | R6                  | RIVERINE   | AREA             | 0.025 ACRE                                                                                                                                                                                                                                                                                                                                                                                                                                                                                                                                                                                                                                                                                                                                                                                                                                                                                                                                                                                                                                                                                                                                                                                                                                                                                                                                                                                                                                                                                                                                                                                                                                                                                                                                                                                                                                                                         | DELINEATE    |          | -117.149  | 33.598 Unnamed             |
| ainage 7                        | R6                  | RIVERINE   | AREA             | 0.028 ACRE                                                                                                                                                                                                                                                                                                                                                                                                                                                                                                                                                                                                                                                                                                                                                                                                                                                                                                                                                                                                                                                                                                                                                                                                                                                                                                                                                                                                                                                                                                                                                                                                                                                                                                                                                                                                                                                                         | DELINEATE    |          | -117.154  | 33.598 Unnamed             |
| ainage 8                        | R6                  | RIVERINE   | AREA             | 0.03 ACRE                                                                                                                                                                                                                                                                                                                                                                                                                                                                                                                                                                                                                                                                                                                                                                                                                                                                                                                                                                                                                                                                                                                                                                                                                                                                                                                                                                                                                                                                                                                                                                                                                                                                                                                                                                                                                                                                          | DELINEATE    |          | -117.157  | 33.597 Unnamed             |
| ainage 9                        | R6                  | RIVERINE   | AREA             | 0.024 ACRE                                                                                                                                                                                                                                                                                                                                                                                                                                                                                                                                                                                                                                                                                                                                                                                                                                                                                                                                                                                                                                                                                                                                                                                                                                                                                                                                                                                                                                                                                                                                                                                                                                                                                                                                                                                                                                                                         | DELINEATE    |          | -117.162  | 33.597 Unnamed             |
| ainage 10                       | R6                  | RIVERINE   | AREA             | 0.006 ACRE                                                                                                                                                                                                                                                                                                                                                                                                                                                                                                                                                                                                                                                                                                                                                                                                                                                                                                                                                                                                                                                                                                                                                                                                                                                                                                                                                                                                                                                                                                                                                                                                                                                                                                                                                                                                                                                                         | DELINEATE    |          | -117.162  | 33.598 Unnamed             |
| ainage 11                       | R6                  | RIVERINE   | AREA             | 0.029 ACRE                                                                                                                                                                                                                                                                                                                                                                                                                                                                                                                                                                                                                                                                                                                                                                                                                                                                                                                                                                                                                                                                                                                                                                                                                                                                                                                                                                                                                                                                                                                                                                                                                                                                                                                                                                                                                                                                         | DELINEATE    |          | -117.123  | 33.593 Unnamed             |
| ainage 12                       | R6                  | RIVERINE   | AREA             | 0.009 ACRE                                                                                                                                                                                                                                                                                                                                                                                                                                                                                                                                                                                                                                                                                                                                                                                                                                                                                                                                                                                                                                                                                                                                                                                                                                                                                                                                                                                                                                                                                                                                                                                                                                                                                                                                                                                                                                                                         | DELINEATE    |          | -117.125  | 33.591 Unnamed             |
| ainage 13                       | R6                  | RIVERINE   | AREA             | 0.004 ACRE                                                                                                                                                                                                                                                                                                                                                                                                                                                                                                                                                                                                                                                                                                                                                                                                                                                                                                                                                                                                                                                                                                                                                                                                                                                                                                                                                                                                                                                                                                                                                                                                                                                                                                                                                                                                                                                                         | DELINEATE    |          | -117.127  | 33.595 Unnamed             |
| ainage 14                       | R6                  | RIVERINE   | AREA             | 0.014 ACRE                                                                                                                                                                                                                                                                                                                                                                                                                                                                                                                                                                                                                                                                                                                                                                                                                                                                                                                                                                                                                                                                                                                                                                                                                                                                                                                                                                                                                                                                                                                                                                                                                                                                                                                                                                                                                                                                         | DELINEATE    |          | -117.135  | 33.601 Unnamed             |
| ainage 15*                      | R4                  | RIVERINE   | AREA             | 1.178 ACRE                                                                                                                                                                                                                                                                                                                                                                                                                                                                                                                                                                                                                                                                                                                                                                                                                                                                                                                                                                                                                                                                                                                                                                                                                                                                                                                                                                                                                                                                                                                                                                                                                                                                                                                                                                                                                                                                         | DELINEATE    |          | -117.127  | 33.599 Unnamed             |
| ainage 15                       | R4                  | RIVERINE   | AREA             | 0.179 ACRE                                                                                                                                                                                                                                                                                                                                                                                                                                                                                                                                                                                                                                                                                                                                                                                                                                                                                                                                                                                                                                                                                                                                                                                                                                                                                                                                                                                                                                                                                                                                                                                                                                                                                                                                                                                                                                                                         | DELINEATE    |          | -117.127  | 33.599 Unnamed             |
| ainage 16- French Valley Creek* | R4                  | RIVERINE   | AREA             | 4.31 ACRE                                                                                                                                                                                                                                                                                                                                                                                                                                                                                                                                                                                                                                                                                                                                                                                                                                                                                                                                                                                                                                                                                                                                                                                                                                                                                                                                                                                                                                                                                                                                                                                                                                                                                                                                                                                                                                                                          | DELINEATE    |          | -117.127  | 33.595 French Valley Creek |
| ainage 16- French Valley Creek  | R4                  | RIVERINE   | AREA             | 1.237 ACRE                                                                                                                                                                                                                                                                                                                                                                                                                                                                                                                                                                                                                                                                                                                                                                                                                                                                                                                                                                                                                                                                                                                                                                                                                                                                                                                                                                                                                                                                                                                                                                                                                                                                                                                                                                                                                                                                         | DELINEATE    |          | -117.127  | 33.595 French Valley Creek |
| asin 1                          | PUB                 | PALUSTRINE | AREA             | 0.172 ACRE                                                                                                                                                                                                                                                                                                                                                                                                                                                                                                                                                                                                                                                                                                                                                                                                                                                                                                                                                                                                                                                                                                                                                                                                                                                                                                                                                                                                                                                                                                                                                                                                                                                                                                                                                                                                                                                                         | DELINEATE    |          | -117.135  | 33.602 Unnamed             |