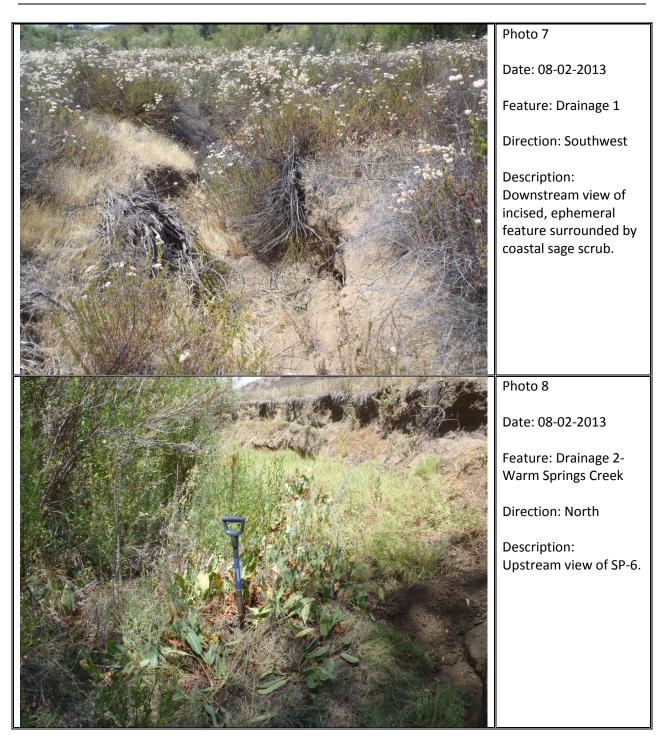

Notes:

| aters_Name<br>ainage 1          | Cowardin_Code<br>R6 | HGM_Code   | Measurement Type | A construction of the first second seco |              |          |           |                            |
|---------------------------------|---------------------|------------|------------------|------------------------------------------------------------------------------------------------------------------------------------------------------------------------------------------------------------------------------------------------------------------------------------------------------------------------------------------------------------------------------------------------------------------------------------------------------------------------------------------------------------------------------------------------------------------------------------------------------------------------------------------------------------------------------------------------------------------------------------------------------------------------------------------------------------------------------------------------------------------------------------------------------------------------------------------------------------------------------------------------------------------------------------------------------------------------------------------------------------------------------------------------------------------------------------------------------------------------------------------------------------------------------------------------------------------------------------------------------------------------------------------------------------------------------------------------------------------------------------------------------------------------------------------------------------------------------------------------------------------------------------------------------------------------------------------------------------------------------------------------------------------------------------------------------------------------------------------------------------------------------------|--------------|----------|-----------|----------------------------|
| oinege 1                        | R6                  |            |                  | Amount Units                                                                                                                                                                                                                                                                                                                                                                                                                                                                                                                                                                                                                                                                                                                                                                                                                                                                                                                                                                                                                                                                                                                                                                                                                                                                                                                                                                                                                                                                                                                                                                                                                                                                                                                                                                                                                                                                       | Waters_Types | Latitude | Longitude | Local_Waterway             |
| anager                          |                     | RIVERINE   | AREA             | 0.066 ACRE                                                                                                                                                                                                                                                                                                                                                                                                                                                                                                                                                                                                                                                                                                                                                                                                                                                                                                                                                                                                                                                                                                                                                                                                                                                                                                                                                                                                                                                                                                                                                                                                                                                                                                                                                                                                                                                                         | DELINEATE    |          | -117.140  | 33.601 Unnamed             |
| ainage 2- Warm Springs Creek*   | R4                  | RIVERINE   | AREA             | 0.033 ACRE                                                                                                                                                                                                                                                                                                                                                                                                                                                                                                                                                                                                                                                                                                                                                                                                                                                                                                                                                                                                                                                                                                                                                                                                                                                                                                                                                                                                                                                                                                                                                                                                                                                                                                                                                                                                                                                                         | DELINEATE    |          | -117.142  | 33.600 Warm Springs Creek  |
| ainage 2- Warm Springs Creek    | R4                  | RIVERINE   | AREA             | 0.508 ACRE                                                                                                                                                                                                                                                                                                                                                                                                                                                                                                                                                                                                                                                                                                                                                                                                                                                                                                                                                                                                                                                                                                                                                                                                                                                                                                                                                                                                                                                                                                                                                                                                                                                                                                                                                                                                                                                                         | DELINEATE    |          | -117.142  | 33.600 Warm Springs Creek  |
| ainage 3                        | R6                  | RIVERINE   | AREA             | 0.105 ACRE                                                                                                                                                                                                                                                                                                                                                                                                                                                                                                                                                                                                                                                                                                                                                                                                                                                                                                                                                                                                                                                                                                                                                                                                                                                                                                                                                                                                                                                                                                                                                                                                                                                                                                                                                                                                                                                                         | DELINEATE    |          | -117.152  | 33.598 Unnamed             |
| ainage 4                        | R6                  | RIVERINE   | AREA             | 0.005 ACRE                                                                                                                                                                                                                                                                                                                                                                                                                                                                                                                                                                                                                                                                                                                                                                                                                                                                                                                                                                                                                                                                                                                                                                                                                                                                                                                                                                                                                                                                                                                                                                                                                                                                                                                                                                                                                                                                         | DELINEATE    |          | -117.142  | 33.599 Unnamed             |
| ainage 5                        | R6                  | RIVERINE   | AREA             | 0.025 ACRE                                                                                                                                                                                                                                                                                                                                                                                                                                                                                                                                                                                                                                                                                                                                                                                                                                                                                                                                                                                                                                                                                                                                                                                                                                                                                                                                                                                                                                                                                                                                                                                                                                                                                                                                                                                                                                                                         | DELINEATE    |          | -117.149  | 33.598 Unnamed             |
| ainage 7                        | R6                  | RIVERINE   | AREA             | 0.028 ACRE                                                                                                                                                                                                                                                                                                                                                                                                                                                                                                                                                                                                                                                                                                                                                                                                                                                                                                                                                                                                                                                                                                                                                                                                                                                                                                                                                                                                                                                                                                                                                                                                                                                                                                                                                                                                                                                                         | DELINEATE    |          | -117.154  | 33.598 Unnamed             |
| ainage 8                        | R6                  | RIVERINE   | AREA             | 0.03 ACRE                                                                                                                                                                                                                                                                                                                                                                                                                                                                                                                                                                                                                                                                                                                                                                                                                                                                                                                                                                                                                                                                                                                                                                                                                                                                                                                                                                                                                                                                                                                                                                                                                                                                                                                                                                                                                                                                          | DELINEATE    |          | -117.157  | 33.597 Unnamed             |
| ainage 9                        | R6                  | RIVERINE   | AREA             | 0.024 ACRE                                                                                                                                                                                                                                                                                                                                                                                                                                                                                                                                                                                                                                                                                                                                                                                                                                                                                                                                                                                                                                                                                                                                                                                                                                                                                                                                                                                                                                                                                                                                                                                                                                                                                                                                                                                                                                                                         | DELINEATE    |          | -117.162  | 33.597 Unnamed             |
| ainage 10                       | R6                  | RIVERINE   | AREA             | 0.006 ACRE                                                                                                                                                                                                                                                                                                                                                                                                                                                                                                                                                                                                                                                                                                                                                                                                                                                                                                                                                                                                                                                                                                                                                                                                                                                                                                                                                                                                                                                                                                                                                                                                                                                                                                                                                                                                                                                                         | DELINEATE    |          | -117.162  | 33.598 Unnamed             |
| ainage 11                       | R6                  | RIVERINE   | AREA             | 0.029 ACRE                                                                                                                                                                                                                                                                                                                                                                                                                                                                                                                                                                                                                                                                                                                                                                                                                                                                                                                                                                                                                                                                                                                                                                                                                                                                                                                                                                                                                                                                                                                                                                                                                                                                                                                                                                                                                                                                         | DELINEATE    |          | -117.123  | 33.593 Unnamed             |
| ainage 12                       | R6                  | RIVERINE   | AREA             | 0.009 ACRE                                                                                                                                                                                                                                                                                                                                                                                                                                                                                                                                                                                                                                                                                                                                                                                                                                                                                                                                                                                                                                                                                                                                                                                                                                                                                                                                                                                                                                                                                                                                                                                                                                                                                                                                                                                                                                                                         | DELINEATE    |          | -117.125  | 33.591 Unnamed             |
| ainage 13                       | R6                  | RIVERINE   | AREA             | 0.004 ACRE                                                                                                                                                                                                                                                                                                                                                                                                                                                                                                                                                                                                                                                                                                                                                                                                                                                                                                                                                                                                                                                                                                                                                                                                                                                                                                                                                                                                                                                                                                                                                                                                                                                                                                                                                                                                                                                                         | DELINEATE    |          | -117.127  | 33.595 Unnamed             |
| ainage 14                       | R6                  | RIVERINE   | AREA             | 0.014 ACRE                                                                                                                                                                                                                                                                                                                                                                                                                                                                                                                                                                                                                                                                                                                                                                                                                                                                                                                                                                                                                                                                                                                                                                                                                                                                                                                                                                                                                                                                                                                                                                                                                                                                                                                                                                                                                                                                         | DELINEATE    |          | -117.135  | 33.601 Unnamed             |
| ainage 15*                      | R4                  | RIVERINE   | AREA             | 1.178 ACRE                                                                                                                                                                                                                                                                                                                                                                                                                                                                                                                                                                                                                                                                                                                                                                                                                                                                                                                                                                                                                                                                                                                                                                                                                                                                                                                                                                                                                                                                                                                                                                                                                                                                                                                                                                                                                                                                         | DELINEATE    |          | -117.127  | 33.599 Unnamed             |
| ainage 15                       | R4                  | RIVERINE   | AREA             | 0.179 ACRE                                                                                                                                                                                                                                                                                                                                                                                                                                                                                                                                                                                                                                                                                                                                                                                                                                                                                                                                                                                                                                                                                                                                                                                                                                                                                                                                                                                                                                                                                                                                                                                                                                                                                                                                                                                                                                                                         | DELINEATE    |          | -117.127  | 33.599 Unnamed             |
| ainage 16- French Valley Creek* | R4                  | RIVERINE   | AREA             | 4.31 ACRE                                                                                                                                                                                                                                                                                                                                                                                                                                                                                                                                                                                                                                                                                                                                                                                                                                                                                                                                                                                                                                                                                                                                                                                                                                                                                                                                                                                                                                                                                                                                                                                                                                                                                                                                                                                                                                                                          | DELINEATE    |          | -117.127  | 33.595 French Valley Creek |
| ainage 16- French Valley Creek  | R4                  | RIVERINE   | AREA             | 1.237 ACRE                                                                                                                                                                                                                                                                                                                                                                                                                                                                                                                                                                                                                                                                                                                                                                                                                                                                                                                                                                                                                                                                                                                                                                                                                                                                                                                                                                                                                                                                                                                                                                                                                                                                                                                                                                                                                                                                         | DELINEATE    |          | -117.127  | 33.595 French Valley Creek |
| asin 1                          | PUB                 | PALUSTRINE | AREA             | 0.172 ACRE                                                                                                                                                                                                                                                                                                                                                                                                                                                                                                                                                                                                                                                                                                                                                                                                                                                                                                                                                                                                                                                                                                                                                                                                                                                                                                                                                                                                                                                                                                                                                                                                                                                                                                                                                                                                                                                                         | DELINEATE    |          | -117.135  | 33.602 Unnamed             |