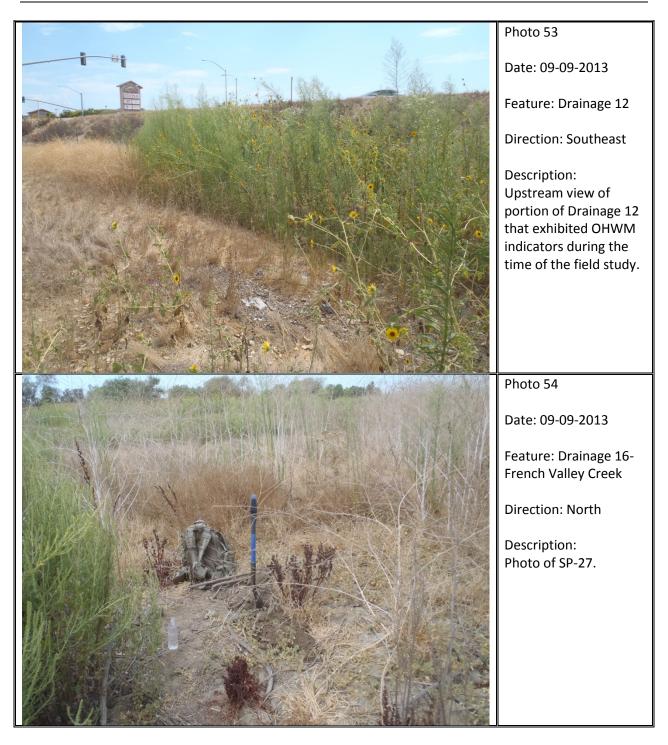

Notes:

| aters_Name<br>ainage 1          | Cowardin_Code<br>R6 | HGM_Code   | Measurement Type | A construction of the first second seco |              |          |           |                            |
|---------------------------------|---------------------|------------|------------------|------------------------------------------------------------------------------------------------------------------------------------------------------------------------------------------------------------------------------------------------------------------------------------------------------------------------------------------------------------------------------------------------------------------------------------------------------------------------------------------------------------------------------------------------------------------------------------------------------------------------------------------------------------------------------------------------------------------------------------------------------------------------------------------------------------------------------------------------------------------------------------------------------------------------------------------------------------------------------------------------------------------------------------------------------------------------------------------------------------------------------------------------------------------------------------------------------------------------------------------------------------------------------------------------------------------------------------------------------------------------------------------------------------------------------------------------------------------------------------------------------------------------------------------------------------------------------------------------------------------------------------------------------------------------------------------------------------------------------------------------------------------------------------------------------------------------------------------------------------------------------------|--------------|----------|-----------|----------------------------|
| oinege 1                        | R6                  |            |                  | Amount Units                                                                                                                                                                                                                                                                                                                                                                                                                                                                                                                                                                                                                                                                                                                                                                                                                                                                                                                                                                                                                                                                                                                                                                                                                                                                                                                                                                                                                                                                                                                                                                                                                                                                                                                                                                                                                                                                       | Waters_Types | Latitude | Longitude | Local_Waterway             |
| anager                          |                     | RIVERINE   | AREA             | 0.066 ACRE                                                                                                                                                                                                                                                                                                                                                                                                                                                                                                                                                                                                                                                                                                                                                                                                                                                                                                                                                                                                                                                                                                                                                                                                                                                                                                                                                                                                                                                                                                                                                                                                                                                                                                                                                                                                                                                                         | DELINEATE    |          | -117.140  | 33.601 Unnamed             |
| ainage 2- Warm Springs Creek*   | R4                  | RIVERINE   | AREA             | 0.033 ACRE                                                                                                                                                                                                                                                                                                                                                                                                                                                                                                                                                                                                                                                                                                                                                                                                                                                                                                                                                                                                                                                                                                                                                                                                                                                                                                                                                                                                                                                                                                                                                                                                                                                                                                                                                                                                                                                                         | DELINEATE    |          | -117.142  | 33.600 Warm Springs Creek  |
| ainage 2- Warm Springs Creek    | R4                  | RIVERINE   | AREA             | 0.508 ACRE                                                                                                                                                                                                                                                                                                                                                                                                                                                                                                                                                                                                                                                                                                                                                                                                                                                                                                                                                                                                                                                                                                                                                                                                                                                                                                                                                                                                                                                                                                                                                                                                                                                                                                                                                                                                                                                                         | DELINEATE    |          | -117.142  | 33.600 Warm Springs Creek  |
| ainage 3                        | R6                  | RIVERINE   | AREA             | 0.105 ACRE                                                                                                                                                                                                                                                                                                                                                                                                                                                                                                                                                                                                                                                                                                                                                                                                                                                                                                                                                                                                                                                                                                                                                                                                                                                                                                                                                                                                                                                                                                                                                                                                                                                                                                                                                                                                                                                                         | DELINEATE    |          | -117.152  | 33.598 Unnamed             |
| ainage 4                        | R6                  | RIVERINE   | AREA             | 0.005 ACRE                                                                                                                                                                                                                                                                                                                                                                                                                                                                                                                                                                                                                                                                                                                                                                                                                                                                                                                                                                                                                                                                                                                                                                                                                                                                                                                                                                                                                                                                                                                                                                                                                                                                                                                                                                                                                                                                         | DELINEATE    |          | -117.142  | 33.599 Unnamed             |
| ainage 5                        | R6                  | RIVERINE   | AREA             | 0.025 ACRE                                                                                                                                                                                                                                                                                                                                                                                                                                                                                                                                                                                                                                                                                                                                                                                                                                                                                                                                                                                                                                                                                                                                                                                                                                                                                                                                                                                                                                                                                                                                                                                                                                                                                                                                                                                                                                                                         | DELINEATE    |          | -117.149  | 33.598 Unnamed             |
| ainage 7                        | R6                  | RIVERINE   | AREA             | 0.028 ACRE                                                                                                                                                                                                                                                                                                                                                                                                                                                                                                                                                                                                                                                                                                                                                                                                                                                                                                                                                                                                                                                                                                                                                                                                                                                                                                                                                                                                                                                                                                                                                                                                                                                                                                                                                                                                                                                                         | DELINEATE    |          | -117.154  | 33.598 Unnamed             |
| ainage 8                        | R6                  | RIVERINE   | AREA             | 0.03 ACRE                                                                                                                                                                                                                                                                                                                                                                                                                                                                                                                                                                                                                                                                                                                                                                                                                                                                                                                                                                                                                                                                                                                                                                                                                                                                                                                                                                                                                                                                                                                                                                                                                                                                                                                                                                                                                                                                          | DELINEATE    |          | -117.157  | 33.597 Unnamed             |
| ainage 9                        | R6                  | RIVERINE   | AREA             | 0.024 ACRE                                                                                                                                                                                                                                                                                                                                                                                                                                                                                                                                                                                                                                                                                                                                                                                                                                                                                                                                                                                                                                                                                                                                                                                                                                                                                                                                                                                                                                                                                                                                                                                                                                                                                                                                                                                                                                                                         | DELINEATE    |          | -117.162  | 33.597 Unnamed             |
| ainage 10                       | R6                  | RIVERINE   | AREA             | 0.006 ACRE                                                                                                                                                                                                                                                                                                                                                                                                                                                                                                                                                                                                                                                                                                                                                                                                                                                                                                                                                                                                                                                                                                                                                                                                                                                                                                                                                                                                                                                                                                                                                                                                                                                                                                                                                                                                                                                                         | DELINEATE    |          | -117.162  | 33.598 Unnamed             |
| ainage 11                       | R6                  | RIVERINE   | AREA             | 0.029 ACRE                                                                                                                                                                                                                                                                                                                                                                                                                                                                                                                                                                                                                                                                                                                                                                                                                                                                                                                                                                                                                                                                                                                                                                                                                                                                                                                                                                                                                                                                                                                                                                                                                                                                                                                                                                                                                                                                         | DELINEATE    |          | -117.123  | 33.593 Unnamed             |
| ainage 12                       | R6                  | RIVERINE   | AREA             | 0.009 ACRE                                                                                                                                                                                                                                                                                                                                                                                                                                                                                                                                                                                                                                                                                                                                                                                                                                                                                                                                                                                                                                                                                                                                                                                                                                                                                                                                                                                                                                                                                                                                                                                                                                                                                                                                                                                                                                                                         | DELINEATE    |          | -117.125  | 33.591 Unnamed             |
| ainage 13                       | R6                  | RIVERINE   | AREA             | 0.004 ACRE                                                                                                                                                                                                                                                                                                                                                                                                                                                                                                                                                                                                                                                                                                                                                                                                                                                                                                                                                                                                                                                                                                                                                                                                                                                                                                                                                                                                                                                                                                                                                                                                                                                                                                                                                                                                                                                                         | DELINEATE    |          | -117.127  | 33.595 Unnamed             |
| ainage 14                       | R6                  | RIVERINE   | AREA             | 0.014 ACRE                                                                                                                                                                                                                                                                                                                                                                                                                                                                                                                                                                                                                                                                                                                                                                                                                                                                                                                                                                                                                                                                                                                                                                                                                                                                                                                                                                                                                                                                                                                                                                                                                                                                                                                                                                                                                                                                         | DELINEATE    |          | -117.135  | 33.601 Unnamed             |
| ainage 15*                      | R4                  | RIVERINE   | AREA             | 1.178 ACRE                                                                                                                                                                                                                                                                                                                                                                                                                                                                                                                                                                                                                                                                                                                                                                                                                                                                                                                                                                                                                                                                                                                                                                                                                                                                                                                                                                                                                                                                                                                                                                                                                                                                                                                                                                                                                                                                         | DELINEATE    |          | -117.127  | 33.599 Unnamed             |
| ainage 15                       | R4                  | RIVERINE   | AREA             | 0.179 ACRE                                                                                                                                                                                                                                                                                                                                                                                                                                                                                                                                                                                                                                                                                                                                                                                                                                                                                                                                                                                                                                                                                                                                                                                                                                                                                                                                                                                                                                                                                                                                                                                                                                                                                                                                                                                                                                                                         | DELINEATE    |          | -117.127  | 33.599 Unnamed             |
| ainage 16- French Valley Creek* | R4                  | RIVERINE   | AREA             | 4.31 ACRE                                                                                                                                                                                                                                                                                                                                                                                                                                                                                                                                                                                                                                                                                                                                                                                                                                                                                                                                                                                                                                                                                                                                                                                                                                                                                                                                                                                                                                                                                                                                                                                                                                                                                                                                                                                                                                                                          | DELINEATE    |          | -117.127  | 33.595 French Valley Creek |
| ainage 16- French Valley Creek  | R4                  | RIVERINE   | AREA             | 1.237 ACRE                                                                                                                                                                                                                                                                                                                                                                                                                                                                                                                                                                                                                                                                                                                                                                                                                                                                                                                                                                                                                                                                                                                                                                                                                                                                                                                                                                                                                                                                                                                                                                                                                                                                                                                                                                                                                                                                         | DELINEATE    |          | -117.127  | 33.595 French Valley Creek |
| asin 1                          | PUB                 | PALUSTRINE | AREA             | 0.172 ACRE                                                                                                                                                                                                                                                                                                                                                                                                                                                                                                                                                                                                                                                                                                                                                                                                                                                                                                                                                                                                                                                                                                                                                                                                                                                                                                                                                                                                                                                                                                                                                                                                                                                                                                                                                                                                                                                                         | DELINEATE    |          | -117.135  | 33.602 Unnamed             |