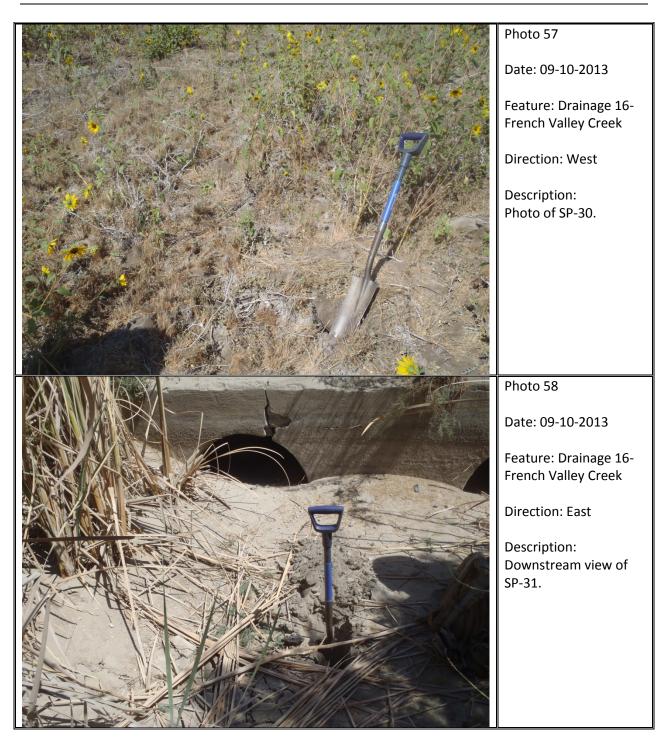

Notes:

| aters_Name<br>ainage 1          | Cowardin_Code<br>R6 | HGM_Code   | Measurement Type | A construction of the first second seco |              |          |           |                            |
|---------------------------------|---------------------|------------|------------------|------------------------------------------------------------------------------------------------------------------------------------------------------------------------------------------------------------------------------------------------------------------------------------------------------------------------------------------------------------------------------------------------------------------------------------------------------------------------------------------------------------------------------------------------------------------------------------------------------------------------------------------------------------------------------------------------------------------------------------------------------------------------------------------------------------------------------------------------------------------------------------------------------------------------------------------------------------------------------------------------------------------------------------------------------------------------------------------------------------------------------------------------------------------------------------------------------------------------------------------------------------------------------------------------------------------------------------------------------------------------------------------------------------------------------------------------------------------------------------------------------------------------------------------------------------------------------------------------------------------------------------------------------------------------------------------------------------------------------------------------------------------------------------------------------------------------------------------------------------------------------------|--------------|----------|-----------|----------------------------|
| oinege 1                        | R6                  |            |                  | Amount Units                                                                                                                                                                                                                                                                                                                                                                                                                                                                                                                                                                                                                                                                                                                                                                                                                                                                                                                                                                                                                                                                                                                                                                                                                                                                                                                                                                                                                                                                                                                                                                                                                                                                                                                                                                                                                                                                       | Waters_Types | Latitude | Longitude | Local_Waterway             |
| anager                          |                     | RIVERINE   | AREA             | 0.066 ACRE                                                                                                                                                                                                                                                                                                                                                                                                                                                                                                                                                                                                                                                                                                                                                                                                                                                                                                                                                                                                                                                                                                                                                                                                                                                                                                                                                                                                                                                                                                                                                                                                                                                                                                                                                                                                                                                                         | DELINEATE    |          | -117.140  | 33.601 Unnamed             |
| ainage 2- Warm Springs Creek*   | R4                  | RIVERINE   | AREA             | 0.033 ACRE                                                                                                                                                                                                                                                                                                                                                                                                                                                                                                                                                                                                                                                                                                                                                                                                                                                                                                                                                                                                                                                                                                                                                                                                                                                                                                                                                                                                                                                                                                                                                                                                                                                                                                                                                                                                                                                                         | DELINEATE    |          | -117.142  | 33.600 Warm Springs Creek  |
| ainage 2- Warm Springs Creek    | R4                  | RIVERINE   | AREA             | 0.508 ACRE                                                                                                                                                                                                                                                                                                                                                                                                                                                                                                                                                                                                                                                                                                                                                                                                                                                                                                                                                                                                                                                                                                                                                                                                                                                                                                                                                                                                                                                                                                                                                                                                                                                                                                                                                                                                                                                                         | DELINEATE    |          | -117.142  | 33.600 Warm Springs Creek  |
| ainage 3                        | R6                  | RIVERINE   | AREA             | 0.105 ACRE                                                                                                                                                                                                                                                                                                                                                                                                                                                                                                                                                                                                                                                                                                                                                                                                                                                                                                                                                                                                                                                                                                                                                                                                                                                                                                                                                                                                                                                                                                                                                                                                                                                                                                                                                                                                                                                                         | DELINEATE    |          | -117.152  | 33.598 Unnamed             |
| ainage 4                        | R6                  | RIVERINE   | AREA             | 0.005 ACRE                                                                                                                                                                                                                                                                                                                                                                                                                                                                                                                                                                                                                                                                                                                                                                                                                                                                                                                                                                                                                                                                                                                                                                                                                                                                                                                                                                                                                                                                                                                                                                                                                                                                                                                                                                                                                                                                         | DELINEATE    |          | -117.142  | 33.599 Unnamed             |
| ainage 5                        | R6                  | RIVERINE   | AREA             | 0.025 ACRE                                                                                                                                                                                                                                                                                                                                                                                                                                                                                                                                                                                                                                                                                                                                                                                                                                                                                                                                                                                                                                                                                                                                                                                                                                                                                                                                                                                                                                                                                                                                                                                                                                                                                                                                                                                                                                                                         | DELINEATE    |          | -117.149  | 33.598 Unnamed             |
| ainage 7                        | R6                  | RIVERINE   | AREA             | 0.028 ACRE                                                                                                                                                                                                                                                                                                                                                                                                                                                                                                                                                                                                                                                                                                                                                                                                                                                                                                                                                                                                                                                                                                                                                                                                                                                                                                                                                                                                                                                                                                                                                                                                                                                                                                                                                                                                                                                                         | DELINEATE    |          | -117.154  | 33.598 Unnamed             |
| ainage 8                        | R6                  | RIVERINE   | AREA             | 0.03 ACRE                                                                                                                                                                                                                                                                                                                                                                                                                                                                                                                                                                                                                                                                                                                                                                                                                                                                                                                                                                                                                                                                                                                                                                                                                                                                                                                                                                                                                                                                                                                                                                                                                                                                                                                                                                                                                                                                          | DELINEATE    |          | -117.157  | 33.597 Unnamed             |
| ainage 9                        | R6                  | RIVERINE   | AREA             | 0.024 ACRE                                                                                                                                                                                                                                                                                                                                                                                                                                                                                                                                                                                                                                                                                                                                                                                                                                                                                                                                                                                                                                                                                                                                                                                                                                                                                                                                                                                                                                                                                                                                                                                                                                                                                                                                                                                                                                                                         | DELINEATE    |          | -117.162  | 33.597 Unnamed             |
| ainage 10                       | R6                  | RIVERINE   | AREA             | 0.006 ACRE                                                                                                                                                                                                                                                                                                                                                                                                                                                                                                                                                                                                                                                                                                                                                                                                                                                                                                                                                                                                                                                                                                                                                                                                                                                                                                                                                                                                                                                                                                                                                                                                                                                                                                                                                                                                                                                                         | DELINEATE    |          | -117.162  | 33.598 Unnamed             |
| ainage 11                       | R6                  | RIVERINE   | AREA             | 0.029 ACRE                                                                                                                                                                                                                                                                                                                                                                                                                                                                                                                                                                                                                                                                                                                                                                                                                                                                                                                                                                                                                                                                                                                                                                                                                                                                                                                                                                                                                                                                                                                                                                                                                                                                                                                                                                                                                                                                         | DELINEATE    |          | -117.123  | 33.593 Unnamed             |
| ainage 12                       | R6                  | RIVERINE   | AREA             | 0.009 ACRE                                                                                                                                                                                                                                                                                                                                                                                                                                                                                                                                                                                                                                                                                                                                                                                                                                                                                                                                                                                                                                                                                                                                                                                                                                                                                                                                                                                                                                                                                                                                                                                                                                                                                                                                                                                                                                                                         | DELINEATE    |          | -117.125  | 33.591 Unnamed             |
| ainage 13                       | R6                  | RIVERINE   | AREA             | 0.004 ACRE                                                                                                                                                                                                                                                                                                                                                                                                                                                                                                                                                                                                                                                                                                                                                                                                                                                                                                                                                                                                                                                                                                                                                                                                                                                                                                                                                                                                                                                                                                                                                                                                                                                                                                                                                                                                                                                                         | DELINEATE    |          | -117.127  | 33.595 Unnamed             |
| ainage 14                       | R6                  | RIVERINE   | AREA             | 0.014 ACRE                                                                                                                                                                                                                                                                                                                                                                                                                                                                                                                                                                                                                                                                                                                                                                                                                                                                                                                                                                                                                                                                                                                                                                                                                                                                                                                                                                                                                                                                                                                                                                                                                                                                                                                                                                                                                                                                         | DELINEATE    |          | -117.135  | 33.601 Unnamed             |
| ainage 15*                      | R4                  | RIVERINE   | AREA             | 1.178 ACRE                                                                                                                                                                                                                                                                                                                                                                                                                                                                                                                                                                                                                                                                                                                                                                                                                                                                                                                                                                                                                                                                                                                                                                                                                                                                                                                                                                                                                                                                                                                                                                                                                                                                                                                                                                                                                                                                         | DELINEATE    |          | -117.127  | 33.599 Unnamed             |
| ainage 15                       | R4                  | RIVERINE   | AREA             | 0.179 ACRE                                                                                                                                                                                                                                                                                                                                                                                                                                                                                                                                                                                                                                                                                                                                                                                                                                                                                                                                                                                                                                                                                                                                                                                                                                                                                                                                                                                                                                                                                                                                                                                                                                                                                                                                                                                                                                                                         | DELINEATE    |          | -117.127  | 33.599 Unnamed             |
| ainage 16- French Valley Creek* | R4                  | RIVERINE   | AREA             | 4.31 ACRE                                                                                                                                                                                                                                                                                                                                                                                                                                                                                                                                                                                                                                                                                                                                                                                                                                                                                                                                                                                                                                                                                                                                                                                                                                                                                                                                                                                                                                                                                                                                                                                                                                                                                                                                                                                                                                                                          | DELINEATE    |          | -117.127  | 33.595 French Valley Creek |
| ainage 16- French Valley Creek  | R4                  | RIVERINE   | AREA             | 1.237 ACRE                                                                                                                                                                                                                                                                                                                                                                                                                                                                                                                                                                                                                                                                                                                                                                                                                                                                                                                                                                                                                                                                                                                                                                                                                                                                                                                                                                                                                                                                                                                                                                                                                                                                                                                                                                                                                                                                         | DELINEATE    |          | -117.127  | 33.595 French Valley Creek |
| asin 1                          | PUB                 | PALUSTRINE | AREA             | 0.172 ACRE                                                                                                                                                                                                                                                                                                                                                                                                                                                                                                                                                                                                                                                                                                                                                                                                                                                                                                                                                                                                                                                                                                                                                                                                                                                                                                                                                                                                                                                                                                                                                                                                                                                                                                                                                                                                                                                                         | DELINEATE    |          | -117.135  | 33.602 Unnamed             |