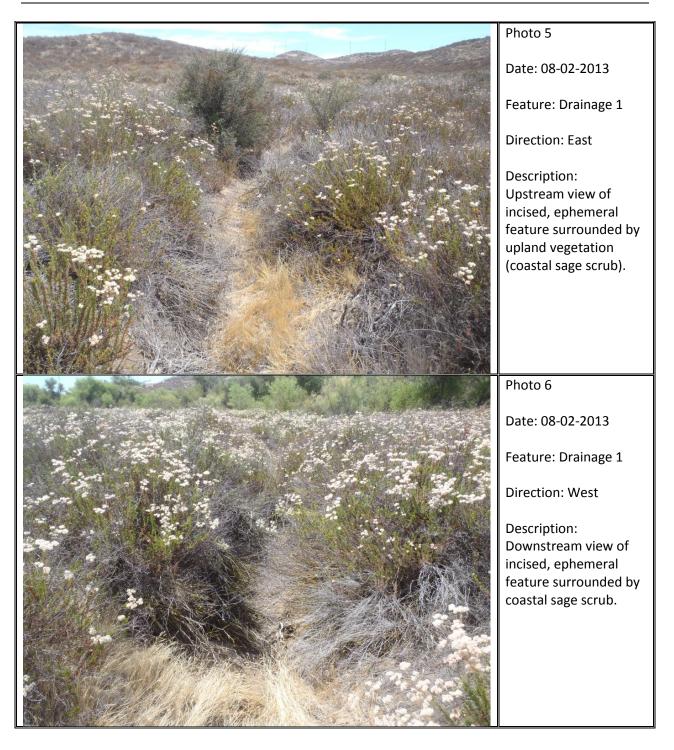

Notes:

| aters_Name<br>ainage 1          | Cowardin_Code<br>R6 | HGM_Code   | Measurement Type | A construction of the first second seco |              |          |           |                            |
|---------------------------------|---------------------|------------|------------------|------------------------------------------------------------------------------------------------------------------------------------------------------------------------------------------------------------------------------------------------------------------------------------------------------------------------------------------------------------------------------------------------------------------------------------------------------------------------------------------------------------------------------------------------------------------------------------------------------------------------------------------------------------------------------------------------------------------------------------------------------------------------------------------------------------------------------------------------------------------------------------------------------------------------------------------------------------------------------------------------------------------------------------------------------------------------------------------------------------------------------------------------------------------------------------------------------------------------------------------------------------------------------------------------------------------------------------------------------------------------------------------------------------------------------------------------------------------------------------------------------------------------------------------------------------------------------------------------------------------------------------------------------------------------------------------------------------------------------------------------------------------------------------------------------------------------------------------------------------------------------------|--------------|----------|-----------|----------------------------|
| oinege 1                        | R6                  |            |                  | Amount Units                                                                                                                                                                                                                                                                                                                                                                                                                                                                                                                                                                                                                                                                                                                                                                                                                                                                                                                                                                                                                                                                                                                                                                                                                                                                                                                                                                                                                                                                                                                                                                                                                                                                                                                                                                                                                                                                       | Waters_Types | Latitude | Longitude | Local_Waterway             |
| anager                          |                     | RIVERINE   | AREA             | 0.066 ACRE                                                                                                                                                                                                                                                                                                                                                                                                                                                                                                                                                                                                                                                                                                                                                                                                                                                                                                                                                                                                                                                                                                                                                                                                                                                                                                                                                                                                                                                                                                                                                                                                                                                                                                                                                                                                                                                                         | DELINEATE    |          | -117.140  | 33.601 Unnamed             |
| ainage 2- Warm Springs Creek*   | R4                  | RIVERINE   | AREA             | 0.033 ACRE                                                                                                                                                                                                                                                                                                                                                                                                                                                                                                                                                                                                                                                                                                                                                                                                                                                                                                                                                                                                                                                                                                                                                                                                                                                                                                                                                                                                                                                                                                                                                                                                                                                                                                                                                                                                                                                                         | DELINEATE    |          | -117.142  | 33.600 Warm Springs Creek  |
| ainage 2- Warm Springs Creek    | R4                  | RIVERINE   | AREA             | 0.508 ACRE                                                                                                                                                                                                                                                                                                                                                                                                                                                                                                                                                                                                                                                                                                                                                                                                                                                                                                                                                                                                                                                                                                                                                                                                                                                                                                                                                                                                                                                                                                                                                                                                                                                                                                                                                                                                                                                                         | DELINEATE    |          | -117.142  | 33.600 Warm Springs Creek  |
| ainage 3                        | R6                  | RIVERINE   | AREA             | 0.105 ACRE                                                                                                                                                                                                                                                                                                                                                                                                                                                                                                                                                                                                                                                                                                                                                                                                                                                                                                                                                                                                                                                                                                                                                                                                                                                                                                                                                                                                                                                                                                                                                                                                                                                                                                                                                                                                                                                                         | DELINEATE    |          | -117.152  | 33.598 Unnamed             |
| ainage 4                        | R6                  | RIVERINE   | AREA             | 0.005 ACRE                                                                                                                                                                                                                                                                                                                                                                                                                                                                                                                                                                                                                                                                                                                                                                                                                                                                                                                                                                                                                                                                                                                                                                                                                                                                                                                                                                                                                                                                                                                                                                                                                                                                                                                                                                                                                                                                         | DELINEATE    |          | -117.142  | 33.599 Unnamed             |
| ainage 5                        | R6                  | RIVERINE   | AREA             | 0.025 ACRE                                                                                                                                                                                                                                                                                                                                                                                                                                                                                                                                                                                                                                                                                                                                                                                                                                                                                                                                                                                                                                                                                                                                                                                                                                                                                                                                                                                                                                                                                                                                                                                                                                                                                                                                                                                                                                                                         | DELINEATE    |          | -117.149  | 33.598 Unnamed             |
| ainage 7                        | R6                  | RIVERINE   | AREA             | 0.028 ACRE                                                                                                                                                                                                                                                                                                                                                                                                                                                                                                                                                                                                                                                                                                                                                                                                                                                                                                                                                                                                                                                                                                                                                                                                                                                                                                                                                                                                                                                                                                                                                                                                                                                                                                                                                                                                                                                                         | DELINEATE    |          | -117.154  | 33.598 Unnamed             |
| ainage 8                        | R6                  | RIVERINE   | AREA             | 0.03 ACRE                                                                                                                                                                                                                                                                                                                                                                                                                                                                                                                                                                                                                                                                                                                                                                                                                                                                                                                                                                                                                                                                                                                                                                                                                                                                                                                                                                                                                                                                                                                                                                                                                                                                                                                                                                                                                                                                          | DELINEATE    |          | -117.157  | 33.597 Unnamed             |
| ainage 9                        | R6                  | RIVERINE   | AREA             | 0.024 ACRE                                                                                                                                                                                                                                                                                                                                                                                                                                                                                                                                                                                                                                                                                                                                                                                                                                                                                                                                                                                                                                                                                                                                                                                                                                                                                                                                                                                                                                                                                                                                                                                                                                                                                                                                                                                                                                                                         | DELINEATE    |          | -117.162  | 33.597 Unnamed             |
| ainage 10                       | R6                  | RIVERINE   | AREA             | 0.006 ACRE                                                                                                                                                                                                                                                                                                                                                                                                                                                                                                                                                                                                                                                                                                                                                                                                                                                                                                                                                                                                                                                                                                                                                                                                                                                                                                                                                                                                                                                                                                                                                                                                                                                                                                                                                                                                                                                                         | DELINEATE    |          | -117.162  | 33.598 Unnamed             |
| ainage 11                       | R6                  | RIVERINE   | AREA             | 0.029 ACRE                                                                                                                                                                                                                                                                                                                                                                                                                                                                                                                                                                                                                                                                                                                                                                                                                                                                                                                                                                                                                                                                                                                                                                                                                                                                                                                                                                                                                                                                                                                                                                                                                                                                                                                                                                                                                                                                         | DELINEATE    |          | -117.123  | 33.593 Unnamed             |
| ainage 12                       | R6                  | RIVERINE   | AREA             | 0.009 ACRE                                                                                                                                                                                                                                                                                                                                                                                                                                                                                                                                                                                                                                                                                                                                                                                                                                                                                                                                                                                                                                                                                                                                                                                                                                                                                                                                                                                                                                                                                                                                                                                                                                                                                                                                                                                                                                                                         | DELINEATE    |          | -117.125  | 33.591 Unnamed             |
| ainage 13                       | R6                  | RIVERINE   | AREA             | 0.004 ACRE                                                                                                                                                                                                                                                                                                                                                                                                                                                                                                                                                                                                                                                                                                                                                                                                                                                                                                                                                                                                                                                                                                                                                                                                                                                                                                                                                                                                                                                                                                                                                                                                                                                                                                                                                                                                                                                                         | DELINEATE    |          | -117.127  | 33.595 Unnamed             |
| ainage 14                       | R6                  | RIVERINE   | AREA             | 0.014 ACRE                                                                                                                                                                                                                                                                                                                                                                                                                                                                                                                                                                                                                                                                                                                                                                                                                                                                                                                                                                                                                                                                                                                                                                                                                                                                                                                                                                                                                                                                                                                                                                                                                                                                                                                                                                                                                                                                         | DELINEATE    |          | -117.135  | 33.601 Unnamed             |
| ainage 15*                      | R4                  | RIVERINE   | AREA             | 1.178 ACRE                                                                                                                                                                                                                                                                                                                                                                                                                                                                                                                                                                                                                                                                                                                                                                                                                                                                                                                                                                                                                                                                                                                                                                                                                                                                                                                                                                                                                                                                                                                                                                                                                                                                                                                                                                                                                                                                         | DELINEATE    |          | -117.127  | 33.599 Unnamed             |
| ainage 15                       | R4                  | RIVERINE   | AREA             | 0.179 ACRE                                                                                                                                                                                                                                                                                                                                                                                                                                                                                                                                                                                                                                                                                                                                                                                                                                                                                                                                                                                                                                                                                                                                                                                                                                                                                                                                                                                                                                                                                                                                                                                                                                                                                                                                                                                                                                                                         | DELINEATE    |          | -117.127  | 33.599 Unnamed             |
| ainage 16- French Valley Creek* | R4                  | RIVERINE   | AREA             | 4.31 ACRE                                                                                                                                                                                                                                                                                                                                                                                                                                                                                                                                                                                                                                                                                                                                                                                                                                                                                                                                                                                                                                                                                                                                                                                                                                                                                                                                                                                                                                                                                                                                                                                                                                                                                                                                                                                                                                                                          | DELINEATE    |          | -117.127  | 33.595 French Valley Creek |
| ainage 16- French Valley Creek  | R4                  | RIVERINE   | AREA             | 1.237 ACRE                                                                                                                                                                                                                                                                                                                                                                                                                                                                                                                                                                                                                                                                                                                                                                                                                                                                                                                                                                                                                                                                                                                                                                                                                                                                                                                                                                                                                                                                                                                                                                                                                                                                                                                                                                                                                                                                         | DELINEATE    |          | -117.127  | 33.595 French Valley Creek |
| asin 1                          | PUB                 | PALUSTRINE | AREA             | 0.172 ACRE                                                                                                                                                                                                                                                                                                                                                                                                                                                                                                                                                                                                                                                                                                                                                                                                                                                                                                                                                                                                                                                                                                                                                                                                                                                                                                                                                                                                                                                                                                                                                                                                                                                                                                                                                                                                                                                                         | DELINEATE    |          | -117.135  | 33.602 Unnamed             |