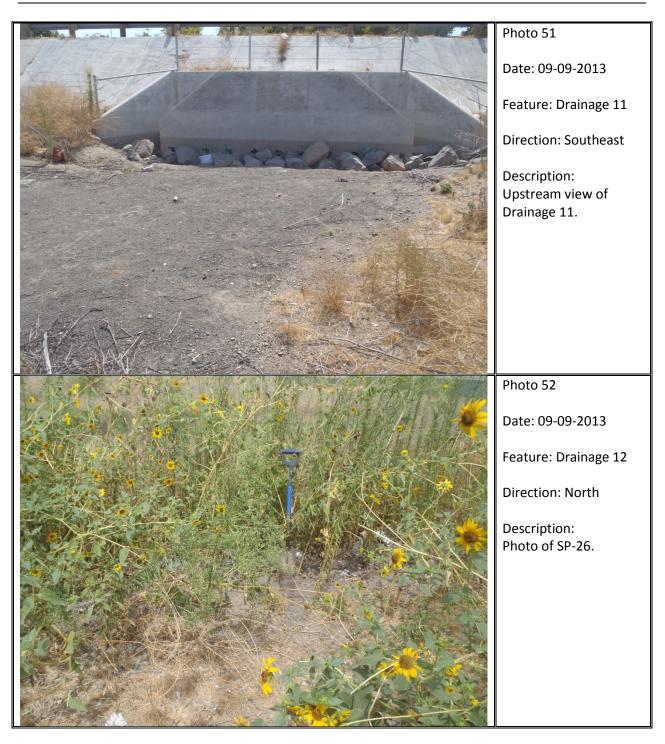

Notes:

| aters_Name<br>ainage 1          | Cowardin_Code<br>R6 | HGM_Code   | Measurement Type | A construction of the first second seco |              |          |           |                            |
|---------------------------------|---------------------|------------|------------------|------------------------------------------------------------------------------------------------------------------------------------------------------------------------------------------------------------------------------------------------------------------------------------------------------------------------------------------------------------------------------------------------------------------------------------------------------------------------------------------------------------------------------------------------------------------------------------------------------------------------------------------------------------------------------------------------------------------------------------------------------------------------------------------------------------------------------------------------------------------------------------------------------------------------------------------------------------------------------------------------------------------------------------------------------------------------------------------------------------------------------------------------------------------------------------------------------------------------------------------------------------------------------------------------------------------------------------------------------------------------------------------------------------------------------------------------------------------------------------------------------------------------------------------------------------------------------------------------------------------------------------------------------------------------------------------------------------------------------------------------------------------------------------------------------------------------------------------------------------------------------------|--------------|----------|-----------|----------------------------|
| oinege 1                        | R6                  |            |                  | Amount Units                                                                                                                                                                                                                                                                                                                                                                                                                                                                                                                                                                                                                                                                                                                                                                                                                                                                                                                                                                                                                                                                                                                                                                                                                                                                                                                                                                                                                                                                                                                                                                                                                                                                                                                                                                                                                                                                       | Waters_Types | Latitude | Longitude | Local_Waterway             |
| anager                          |                     | RIVERINE   | AREA             | 0.066 ACRE                                                                                                                                                                                                                                                                                                                                                                                                                                                                                                                                                                                                                                                                                                                                                                                                                                                                                                                                                                                                                                                                                                                                                                                                                                                                                                                                                                                                                                                                                                                                                                                                                                                                                                                                                                                                                                                                         | DELINEATE    |          | -117.140  | 33.601 Unnamed             |
| ainage 2- Warm Springs Creek*   | R4                  | RIVERINE   | AREA             | 0.033 ACRE                                                                                                                                                                                                                                                                                                                                                                                                                                                                                                                                                                                                                                                                                                                                                                                                                                                                                                                                                                                                                                                                                                                                                                                                                                                                                                                                                                                                                                                                                                                                                                                                                                                                                                                                                                                                                                                                         | DELINEATE    |          | -117.142  | 33.600 Warm Springs Creek  |
| ainage 2- Warm Springs Creek    | R4                  | RIVERINE   | AREA             | 0.508 ACRE                                                                                                                                                                                                                                                                                                                                                                                                                                                                                                                                                                                                                                                                                                                                                                                                                                                                                                                                                                                                                                                                                                                                                                                                                                                                                                                                                                                                                                                                                                                                                                                                                                                                                                                                                                                                                                                                         | DELINEATE    |          | -117.142  | 33.600 Warm Springs Creek  |
| ainage 3                        | R6                  | RIVERINE   | AREA             | 0.105 ACRE                                                                                                                                                                                                                                                                                                                                                                                                                                                                                                                                                                                                                                                                                                                                                                                                                                                                                                                                                                                                                                                                                                                                                                                                                                                                                                                                                                                                                                                                                                                                                                                                                                                                                                                                                                                                                                                                         | DELINEATE    |          | -117.152  | 33.598 Unnamed             |
| ainage 4                        | R6                  | RIVERINE   | AREA             | 0.005 ACRE                                                                                                                                                                                                                                                                                                                                                                                                                                                                                                                                                                                                                                                                                                                                                                                                                                                                                                                                                                                                                                                                                                                                                                                                                                                                                                                                                                                                                                                                                                                                                                                                                                                                                                                                                                                                                                                                         | DELINEATE    |          | -117.142  | 33.599 Unnamed             |
| ainage 5                        | R6                  | RIVERINE   | AREA             | 0.025 ACRE                                                                                                                                                                                                                                                                                                                                                                                                                                                                                                                                                                                                                                                                                                                                                                                                                                                                                                                                                                                                                                                                                                                                                                                                                                                                                                                                                                                                                                                                                                                                                                                                                                                                                                                                                                                                                                                                         | DELINEATE    |          | -117.149  | 33.598 Unnamed             |
| ainage 7                        | R6                  | RIVERINE   | AREA             | 0.028 ACRE                                                                                                                                                                                                                                                                                                                                                                                                                                                                                                                                                                                                                                                                                                                                                                                                                                                                                                                                                                                                                                                                                                                                                                                                                                                                                                                                                                                                                                                                                                                                                                                                                                                                                                                                                                                                                                                                         | DELINEATE    |          | -117.154  | 33.598 Unnamed             |
| ainage 8                        | R6                  | RIVERINE   | AREA             | 0.03 ACRE                                                                                                                                                                                                                                                                                                                                                                                                                                                                                                                                                                                                                                                                                                                                                                                                                                                                                                                                                                                                                                                                                                                                                                                                                                                                                                                                                                                                                                                                                                                                                                                                                                                                                                                                                                                                                                                                          | DELINEATE    |          | -117.157  | 33.597 Unnamed             |
| ainage 9                        | R6                  | RIVERINE   | AREA             | 0.024 ACRE                                                                                                                                                                                                                                                                                                                                                                                                                                                                                                                                                                                                                                                                                                                                                                                                                                                                                                                                                                                                                                                                                                                                                                                                                                                                                                                                                                                                                                                                                                                                                                                                                                                                                                                                                                                                                                                                         | DELINEATE    |          | -117.162  | 33.597 Unnamed             |
| ainage 10                       | R6                  | RIVERINE   | AREA             | 0.006 ACRE                                                                                                                                                                                                                                                                                                                                                                                                                                                                                                                                                                                                                                                                                                                                                                                                                                                                                                                                                                                                                                                                                                                                                                                                                                                                                                                                                                                                                                                                                                                                                                                                                                                                                                                                                                                                                                                                         | DELINEATE    |          | -117.162  | 33.598 Unnamed             |
| ainage 11                       | R6                  | RIVERINE   | AREA             | 0.029 ACRE                                                                                                                                                                                                                                                                                                                                                                                                                                                                                                                                                                                                                                                                                                                                                                                                                                                                                                                                                                                                                                                                                                                                                                                                                                                                                                                                                                                                                                                                                                                                                                                                                                                                                                                                                                                                                                                                         | DELINEATE    |          | -117.123  | 33.593 Unnamed             |
| ainage 12                       | R6                  | RIVERINE   | AREA             | 0.009 ACRE                                                                                                                                                                                                                                                                                                                                                                                                                                                                                                                                                                                                                                                                                                                                                                                                                                                                                                                                                                                                                                                                                                                                                                                                                                                                                                                                                                                                                                                                                                                                                                                                                                                                                                                                                                                                                                                                         | DELINEATE    |          | -117.125  | 33.591 Unnamed             |
| ainage 13                       | R6                  | RIVERINE   | AREA             | 0.004 ACRE                                                                                                                                                                                                                                                                                                                                                                                                                                                                                                                                                                                                                                                                                                                                                                                                                                                                                                                                                                                                                                                                                                                                                                                                                                                                                                                                                                                                                                                                                                                                                                                                                                                                                                                                                                                                                                                                         | DELINEATE    |          | -117.127  | 33.595 Unnamed             |
| ainage 14                       | R6                  | RIVERINE   | AREA             | 0.014 ACRE                                                                                                                                                                                                                                                                                                                                                                                                                                                                                                                                                                                                                                                                                                                                                                                                                                                                                                                                                                                                                                                                                                                                                                                                                                                                                                                                                                                                                                                                                                                                                                                                                                                                                                                                                                                                                                                                         | DELINEATE    |          | -117.135  | 33.601 Unnamed             |
| ainage 15*                      | R4                  | RIVERINE   | AREA             | 1.178 ACRE                                                                                                                                                                                                                                                                                                                                                                                                                                                                                                                                                                                                                                                                                                                                                                                                                                                                                                                                                                                                                                                                                                                                                                                                                                                                                                                                                                                                                                                                                                                                                                                                                                                                                                                                                                                                                                                                         | DELINEATE    |          | -117.127  | 33.599 Unnamed             |
| ainage 15                       | R4                  | RIVERINE   | AREA             | 0.179 ACRE                                                                                                                                                                                                                                                                                                                                                                                                                                                                                                                                                                                                                                                                                                                                                                                                                                                                                                                                                                                                                                                                                                                                                                                                                                                                                                                                                                                                                                                                                                                                                                                                                                                                                                                                                                                                                                                                         | DELINEATE    |          | -117.127  | 33.599 Unnamed             |
| ainage 16- French Valley Creek* | R4                  | RIVERINE   | AREA             | 4.31 ACRE                                                                                                                                                                                                                                                                                                                                                                                                                                                                                                                                                                                                                                                                                                                                                                                                                                                                                                                                                                                                                                                                                                                                                                                                                                                                                                                                                                                                                                                                                                                                                                                                                                                                                                                                                                                                                                                                          | DELINEATE    |          | -117.127  | 33.595 French Valley Creek |
| ainage 16- French Valley Creek  | R4                  | RIVERINE   | AREA             | 1.237 ACRE                                                                                                                                                                                                                                                                                                                                                                                                                                                                                                                                                                                                                                                                                                                                                                                                                                                                                                                                                                                                                                                                                                                                                                                                                                                                                                                                                                                                                                                                                                                                                                                                                                                                                                                                                                                                                                                                         | DELINEATE    |          | -117.127  | 33.595 French Valley Creek |
| asin 1                          | PUB                 | PALUSTRINE | AREA             | 0.172 ACRE                                                                                                                                                                                                                                                                                                                                                                                                                                                                                                                                                                                                                                                                                                                                                                                                                                                                                                                                                                                                                                                                                                                                                                                                                                                                                                                                                                                                                                                                                                                                                                                                                                                                                                                                                                                                                                                                         | DELINEATE    |          | -117.135  | 33.602 Unnamed             |