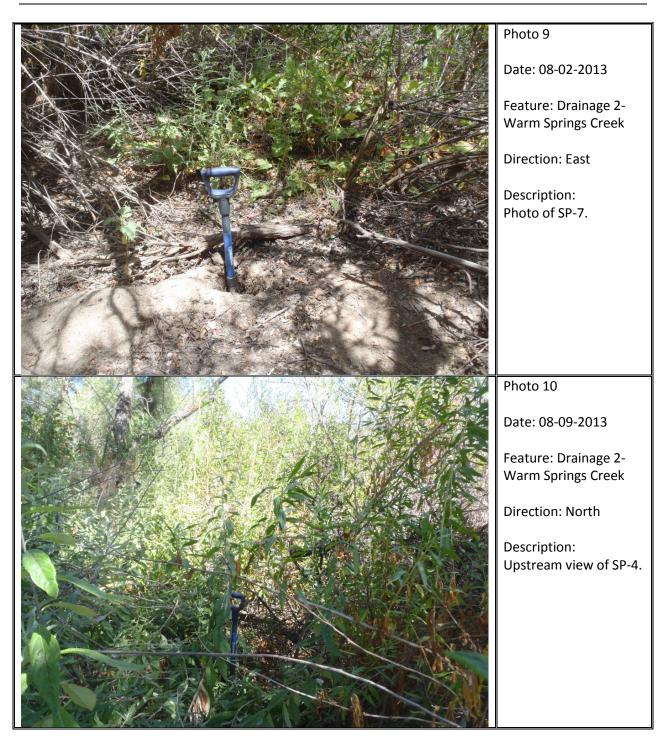

Notes:

| aters_Name<br>ainage 1          | Cowardin_Code<br>R6 | HGM_Code   | Measurement Type | A construction of the first second seco |              |          |           |                            |
|---------------------------------|---------------------|------------|------------------|------------------------------------------------------------------------------------------------------------------------------------------------------------------------------------------------------------------------------------------------------------------------------------------------------------------------------------------------------------------------------------------------------------------------------------------------------------------------------------------------------------------------------------------------------------------------------------------------------------------------------------------------------------------------------------------------------------------------------------------------------------------------------------------------------------------------------------------------------------------------------------------------------------------------------------------------------------------------------------------------------------------------------------------------------------------------------------------------------------------------------------------------------------------------------------------------------------------------------------------------------------------------------------------------------------------------------------------------------------------------------------------------------------------------------------------------------------------------------------------------------------------------------------------------------------------------------------------------------------------------------------------------------------------------------------------------------------------------------------------------------------------------------------------------------------------------------------------------------------------------------------|--------------|----------|-----------|----------------------------|
| oinege 1                        | R6                  |            |                  | Amount Units                                                                                                                                                                                                                                                                                                                                                                                                                                                                                                                                                                                                                                                                                                                                                                                                                                                                                                                                                                                                                                                                                                                                                                                                                                                                                                                                                                                                                                                                                                                                                                                                                                                                                                                                                                                                                                                                       | Waters_Types | Latitude | Longitude | Local_Waterway             |
| anager                          |                     | RIVERINE   | AREA             | 0.066 ACRE                                                                                                                                                                                                                                                                                                                                                                                                                                                                                                                                                                                                                                                                                                                                                                                                                                                                                                                                                                                                                                                                                                                                                                                                                                                                                                                                                                                                                                                                                                                                                                                                                                                                                                                                                                                                                                                                         | DELINEATE    |          | -117.140  | 33.601 Unnamed             |
| ainage 2- Warm Springs Creek*   | R4                  | RIVERINE   | AREA             | 0.033 ACRE                                                                                                                                                                                                                                                                                                                                                                                                                                                                                                                                                                                                                                                                                                                                                                                                                                                                                                                                                                                                                                                                                                                                                                                                                                                                                                                                                                                                                                                                                                                                                                                                                                                                                                                                                                                                                                                                         | DELINEATE    |          | -117.142  | 33.600 Warm Springs Creek  |
| ainage 2- Warm Springs Creek    | R4                  | RIVERINE   | AREA             | 0.508 ACRE                                                                                                                                                                                                                                                                                                                                                                                                                                                                                                                                                                                                                                                                                                                                                                                                                                                                                                                                                                                                                                                                                                                                                                                                                                                                                                                                                                                                                                                                                                                                                                                                                                                                                                                                                                                                                                                                         | DELINEATE    |          | -117.142  | 33.600 Warm Springs Creek  |
| ainage 3                        | R6                  | RIVERINE   | AREA             | 0.105 ACRE                                                                                                                                                                                                                                                                                                                                                                                                                                                                                                                                                                                                                                                                                                                                                                                                                                                                                                                                                                                                                                                                                                                                                                                                                                                                                                                                                                                                                                                                                                                                                                                                                                                                                                                                                                                                                                                                         | DELINEATE    |          | -117.152  | 33.598 Unnamed             |
| ainage 4                        | R6                  | RIVERINE   | AREA             | 0.005 ACRE                                                                                                                                                                                                                                                                                                                                                                                                                                                                                                                                                                                                                                                                                                                                                                                                                                                                                                                                                                                                                                                                                                                                                                                                                                                                                                                                                                                                                                                                                                                                                                                                                                                                                                                                                                                                                                                                         | DELINEATE    |          | -117.142  | 33.599 Unnamed             |
| ainage 5                        | R6                  | RIVERINE   | AREA             | 0.025 ACRE                                                                                                                                                                                                                                                                                                                                                                                                                                                                                                                                                                                                                                                                                                                                                                                                                                                                                                                                                                                                                                                                                                                                                                                                                                                                                                                                                                                                                                                                                                                                                                                                                                                                                                                                                                                                                                                                         | DELINEATE    |          | -117.149  | 33.598 Unnamed             |
| ainage 7                        | R6                  | RIVERINE   | AREA             | 0.028 ACRE                                                                                                                                                                                                                                                                                                                                                                                                                                                                                                                                                                                                                                                                                                                                                                                                                                                                                                                                                                                                                                                                                                                                                                                                                                                                                                                                                                                                                                                                                                                                                                                                                                                                                                                                                                                                                                                                         | DELINEATE    |          | -117.154  | 33.598 Unnamed             |
| ainage 8                        | R6                  | RIVERINE   | AREA             | 0.03 ACRE                                                                                                                                                                                                                                                                                                                                                                                                                                                                                                                                                                                                                                                                                                                                                                                                                                                                                                                                                                                                                                                                                                                                                                                                                                                                                                                                                                                                                                                                                                                                                                                                                                                                                                                                                                                                                                                                          | DELINEATE    |          | -117.157  | 33.597 Unnamed             |
| ainage 9                        | R6                  | RIVERINE   | AREA             | 0.024 ACRE                                                                                                                                                                                                                                                                                                                                                                                                                                                                                                                                                                                                                                                                                                                                                                                                                                                                                                                                                                                                                                                                                                                                                                                                                                                                                                                                                                                                                                                                                                                                                                                                                                                                                                                                                                                                                                                                         | DELINEATE    |          | -117.162  | 33.597 Unnamed             |
| ainage 10                       | R6                  | RIVERINE   | AREA             | 0.006 ACRE                                                                                                                                                                                                                                                                                                                                                                                                                                                                                                                                                                                                                                                                                                                                                                                                                                                                                                                                                                                                                                                                                                                                                                                                                                                                                                                                                                                                                                                                                                                                                                                                                                                                                                                                                                                                                                                                         | DELINEATE    |          | -117.162  | 33.598 Unnamed             |
| ainage 11                       | R6                  | RIVERINE   | AREA             | 0.029 ACRE                                                                                                                                                                                                                                                                                                                                                                                                                                                                                                                                                                                                                                                                                                                                                                                                                                                                                                                                                                                                                                                                                                                                                                                                                                                                                                                                                                                                                                                                                                                                                                                                                                                                                                                                                                                                                                                                         | DELINEATE    |          | -117.123  | 33.593 Unnamed             |
| ainage 12                       | R6                  | RIVERINE   | AREA             | 0.009 ACRE                                                                                                                                                                                                                                                                                                                                                                                                                                                                                                                                                                                                                                                                                                                                                                                                                                                                                                                                                                                                                                                                                                                                                                                                                                                                                                                                                                                                                                                                                                                                                                                                                                                                                                                                                                                                                                                                         | DELINEATE    |          | -117.125  | 33.591 Unnamed             |
| ainage 13                       | R6                  | RIVERINE   | AREA             | 0.004 ACRE                                                                                                                                                                                                                                                                                                                                                                                                                                                                                                                                                                                                                                                                                                                                                                                                                                                                                                                                                                                                                                                                                                                                                                                                                                                                                                                                                                                                                                                                                                                                                                                                                                                                                                                                                                                                                                                                         | DELINEATE    |          | -117.127  | 33.595 Unnamed             |
| ainage 14                       | R6                  | RIVERINE   | AREA             | 0.014 ACRE                                                                                                                                                                                                                                                                                                                                                                                                                                                                                                                                                                                                                                                                                                                                                                                                                                                                                                                                                                                                                                                                                                                                                                                                                                                                                                                                                                                                                                                                                                                                                                                                                                                                                                                                                                                                                                                                         | DELINEATE    |          | -117.135  | 33.601 Unnamed             |
| ainage 15*                      | R4                  | RIVERINE   | AREA             | 1.178 ACRE                                                                                                                                                                                                                                                                                                                                                                                                                                                                                                                                                                                                                                                                                                                                                                                                                                                                                                                                                                                                                                                                                                                                                                                                                                                                                                                                                                                                                                                                                                                                                                                                                                                                                                                                                                                                                                                                         | DELINEATE    |          | -117.127  | 33.599 Unnamed             |
| ainage 15                       | R4                  | RIVERINE   | AREA             | 0.179 ACRE                                                                                                                                                                                                                                                                                                                                                                                                                                                                                                                                                                                                                                                                                                                                                                                                                                                                                                                                                                                                                                                                                                                                                                                                                                                                                                                                                                                                                                                                                                                                                                                                                                                                                                                                                                                                                                                                         | DELINEATE    |          | -117.127  | 33.599 Unnamed             |
| ainage 16- French Valley Creek* | R4                  | RIVERINE   | AREA             | 4.31 ACRE                                                                                                                                                                                                                                                                                                                                                                                                                                                                                                                                                                                                                                                                                                                                                                                                                                                                                                                                                                                                                                                                                                                                                                                                                                                                                                                                                                                                                                                                                                                                                                                                                                                                                                                                                                                                                                                                          | DELINEATE    |          | -117.127  | 33.595 French Valley Creek |
| ainage 16- French Valley Creek  | R4                  | RIVERINE   | AREA             | 1.237 ACRE                                                                                                                                                                                                                                                                                                                                                                                                                                                                                                                                                                                                                                                                                                                                                                                                                                                                                                                                                                                                                                                                                                                                                                                                                                                                                                                                                                                                                                                                                                                                                                                                                                                                                                                                                                                                                                                                         | DELINEATE    |          | -117.127  | 33.595 French Valley Creek |
| asin 1                          | PUB                 | PALUSTRINE | AREA             | 0.172 ACRE                                                                                                                                                                                                                                                                                                                                                                                                                                                                                                                                                                                                                                                                                                                                                                                                                                                                                                                                                                                                                                                                                                                                                                                                                                                                                                                                                                                                                                                                                                                                                                                                                                                                                                                                                                                                                                                                         | DELINEATE    |          | -117.135  | 33.602 Unnamed             |