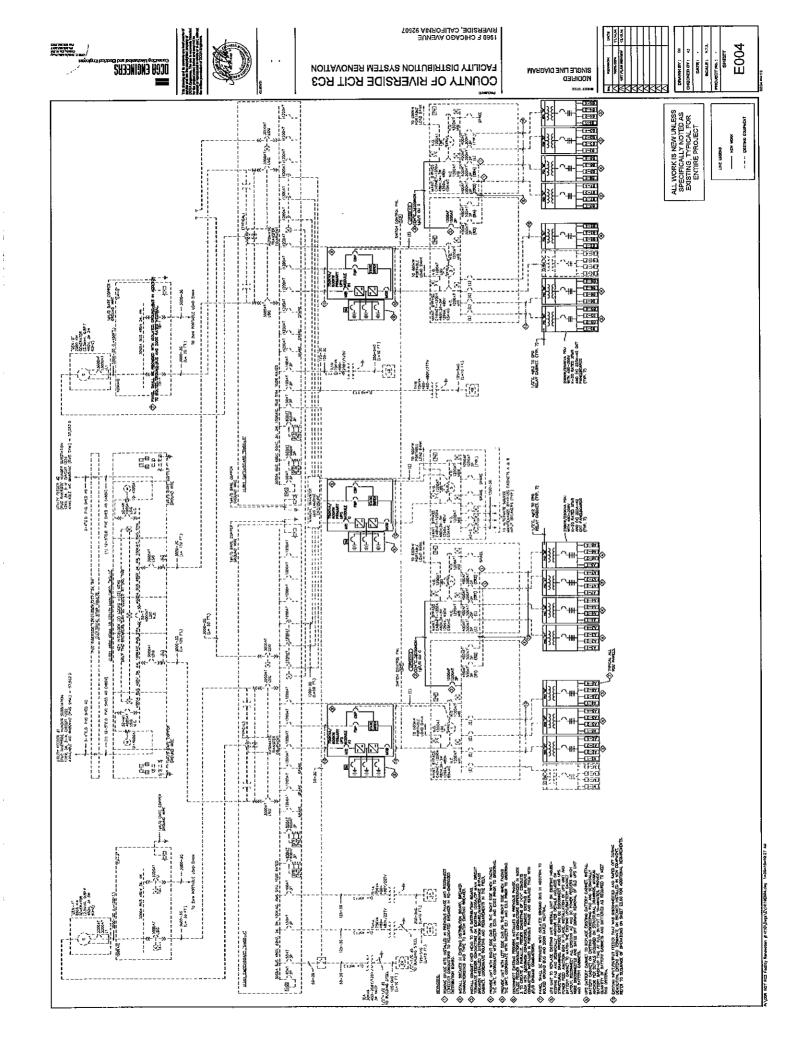

|







ENLARGED ELECTRICAL REMODEL PLAN -EQUIPMENT YARDS

Descent BY: 1 Concorn BY: 1 Concorn BY: 0 Co

FACILITY DISTRIBUTION SYSTEM RENOVATION COUNTY OF RIVERSIDE RCIT RC3





COUNTY OF RIVERSIDE RCIT RC3 FACILITY DISTRIBUTION SYSTEM RENOVATION

SOURT NA.





COUNTY OF RIVERSIDE RCIT RC3

| П | 8         | ŧ           |       | H.T.3.  | ,            |
|---|-----------|-------------|-------|---------|--------------|
| 4 | DRAMM BY: | CHECKED BY: | DATE: | : STYDE | PROJECT No.: |

|   | N. TREE PLANTINGS SELECTED |   | _ |   |   |   |   |   | DRAHM BY: 50 | CHECKED BY: AT | DATE: | BCALE: N.7.3. | PROJECT No.: | SHEET | E501 |
|---|----------------------------|---|---|---|---|---|---|---|--------------|----------------|-------|---------------|--------------|-------|------|
| ς | €