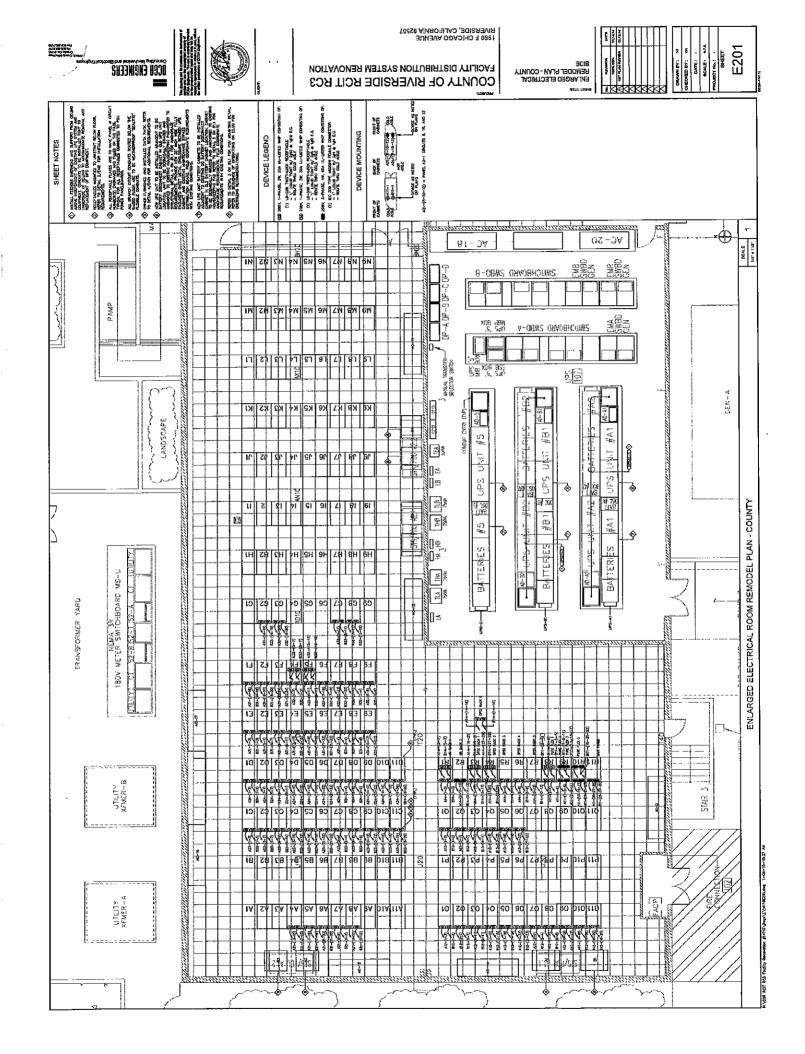

|







ENLARGED ELECTRICAL REMODEL PLAN -EQUIPMENT YARDS

Descent BY: 1 Concorn BY: 1 Concorn BY: 0 Co

FACILITY DISTRIBUTION SYSTEM RENOVATION COUNTY OF RIVERSIDE RCIT RC3





COUNTY OF RIVERSIDE RCIT RC3 FACILITY DISTRIBUTION SYSTEM RENOVATION

SOURT NA.





COUNTY OF RIVERSIDE RCIT RC3

| П | 8         | ŧ           |       | H.T.3.  | ,            |
|---|-----------|-------------|-------|---------|--------------|
| 4 | DRAMM BY: | CHECKED BY: | DATE: | : STYDE | PROJECT No.: |

|   | N. TREE PLANTINGS SELECTED |   | _ |   |   |   |   |   | DRAHM BY: 50 | CHECKED BY: AT | DATE: | BCALE: N.7.3. | PROJECT No.: | SHEET | E501 |
|---|----------------------------|---|---|---|---|---|---|---|--------------|----------------|-------|---------------|--------------|-------|------|
| ς | €