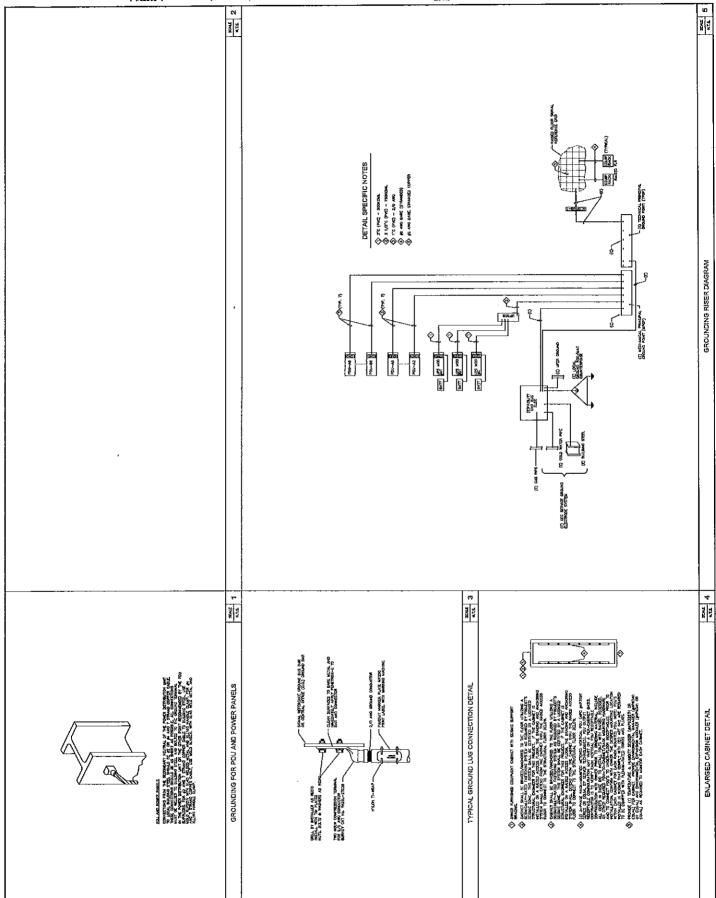

|







ENLARGED ELECTRICAL REMODEL PLAN -EQUIPMENT YARDS

Descent BY: 1 Concorn BY: 1 Concorn BY: 0 Co

FACILITY DISTRIBUTION SYSTEM RENOVATION COUNTY OF RIVERSIDE RCIT RC3





COUNTY OF RIVERSIDE RCIT RC3 FACILITY DISTRIBUTION SYSTEM RENOVATION

SOURT NA.





COUNTY OF RIVERSIDE RCIT RC3

| П | 8         | ŧ           |       | H.T.3.  | ,            |
|---|-----------|-------------|-------|---------|--------------|
| 4 | DRAMM BY: | CHECKED BY: | DATE: | : STYDE | PROJECT No.: |

|   | N. TREE PLANTINGS SELECTED |   | _ |   |   |   |   |   | DRAHM BY: 50 | CHECKED BY: AT | DATE: | BCALE: N.7.3. | PROJECT No.: | SHEET | E501 |
|---|----------------------------|---|---|---|---|---|---|---|--------------|----------------|-------|---------------|--------------|-------|------|
| ς | €                          | Κ | K | K | K | K | K | K | L.,          | <u> ₽</u>      |       |               | E            |       |      |

| SCHEDNI<br>PANEL |   |   |
|------------------|---|---|
| IHMAG            | Ш | ŀ |

|   | MBC-A1 | MBC-A2 | , |   |
|---