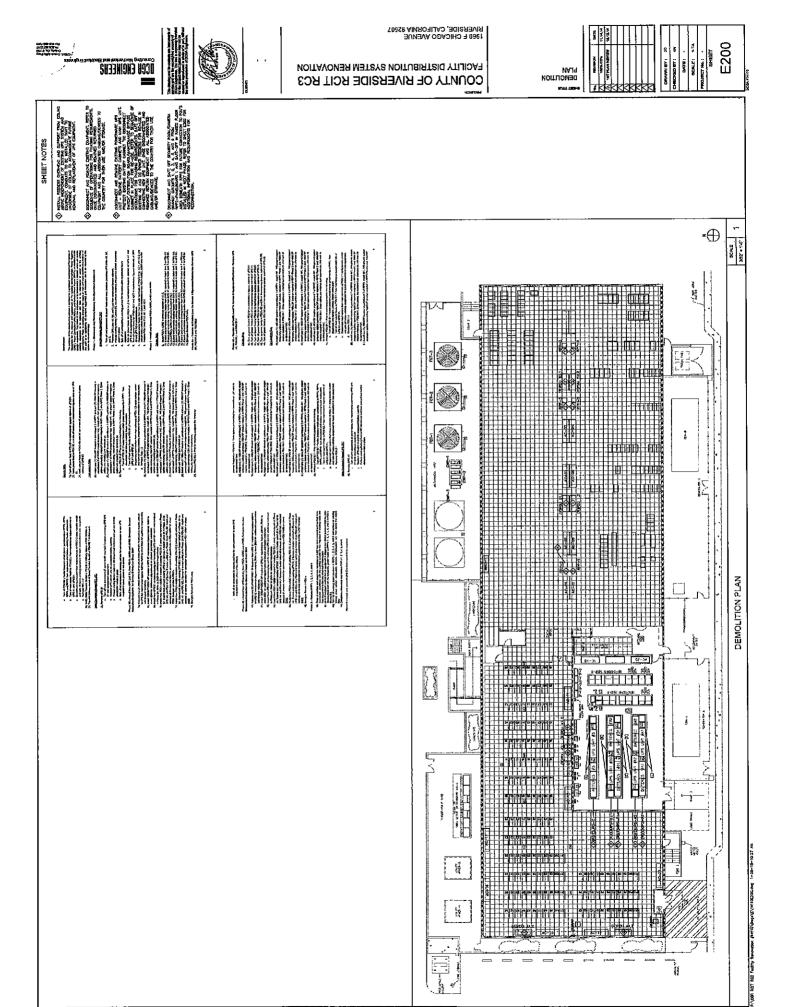

|







ENLARGED ELECTRICAL REMODEL PLAN -EQUIPMENT YARDS

Descent BY: 1 Concorn BY: 1 Concorn BY: 0 Co

FACILITY DISTRIBUTION SYSTEM RENOVATION COUNTY OF RIVERSIDE RCIT RC3





COUNTY OF RIVERSIDE RCIT RC3 FACILITY DISTRIBUTION SYSTEM RENOVATION

SOURT NA.





COUNTY OF RIVERSIDE RCIT RC3

| П | 8         | ŧ           |       | H.T.3.  | ,            |
|---|-----------|-------------|-------|---------|--------------|
| 4 | DRAMM BY: | CHECKED BY: | DATE: | : STYDE | PROJECT No.: |

|   | N. TREE PLANTINGS SELECTED |   | _ |   |   |   |   |   | DRAHM BY: 50 | CHECKED BY: AT | DATE: | BCALE: N.7.3. | PROJECT No.: | SHEET | E501 |
|---|----------------------------|---|---|---|---|---|---|---|--------------|----------------|-------|---------------|--------------|-------|------|
| ς | €