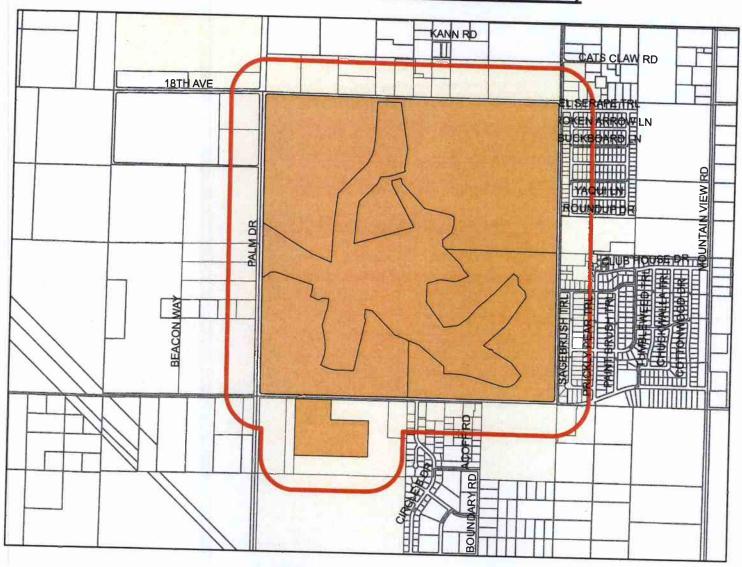

- a) The Project site is located within the Coachella Valley Multiple Species Habitat Conservation Plan (CVMSHCP) Area. According to Figure 4-1, Conservation Areas of the CVMSCHP, the Project site does not lie within a Conservation Area. Because the Project site is located within the CVMSHCP Area, a per-acre mitigation fee shall be paid to the County for potential impacts to sensitive species found elsewhere in the CVMSHCP Area. The Final EIR determined the Specific Plan would be consistent with the CVMSHCP. Furthermore, the 25.0-acre parcel located south of 20th Avenue is located within the Willow Hole Conservation Area of the CVMSCHP. However, the parcel would remain natural open space for conservation and would remain undisturbed with the exception of temporary grading for the construction of a flood control channel outlet facility in the northwest corner. Also, a TAKE allocation has been approved for impacts in Willow Hole Conservation area from the construction of the project's channel outlet. Thus, with the approved additional TAKE authorization, development on the residential site under the Final EIR would be consistent with the CVMSHCP. The 2007 Addendum determined that because the number of units allowed by the Tentative Tract Map is less than the number of units in the Final EIR, approval of the Tentative Tract Map would not result in any or new significant or substantially more severe impacts to conservation plans. The 2012 Addendum determined the proposed sewer lift station is not located in a conservation area. In addition, infrastructure proposed to be constructed along the revised route of the proposed sewer main and the extension of the proposed water line to the CVWD well field would be consistent with the CVMSHCP because these improvements would be placed underground and within an existing road right-of-way through conservation area. The 2015 Project would not place the reconfigured Planning Areas in a conservation area, thus, would not conflict with the CVMSHCP. The incorporation of the existing golf course into the Project would not conflict with the CVMSHCP. Additionally, the revision to the Specific Plan allowing resort hotels is not proposing disturbance on any portion of the project that was not already identified for development in the previous version of the Plan. Therefore, the impacts from the proposed change are identical to those identified in the EIR. No new information, changed circumstances, or more severe impacts would occur with the implementation of the 2015 Project.
- b) The Final EIR determined that implementation of the Project would impact several special-status plant and animal species. Although mitigation measures would substantially reduce the level of impacts to these special-status species, impacts would result in significant and unavoidable impacts. The 2007 Addendum determined the Project would not result in any new or substantially more severe impact on any special status species due to the reduction of the number units allowed by the Tentative Tract Map when compared to the Final EIR. The 2012 Addendum determined the new sewer lift station would be similar to the habitat location in the previously sewer lift station site evaluated for the Final EIR. In addition, the revised route of the proposed sewer main and the extension of the water line to the CVWD well field would not adversely affect special status species because these routes are developed as roadways. The 2015 Project would reconfigure the Planning Areas and remain within the same development footprint as the site analyzed in the Final EIR. As such, the 2015 Project would impact several special-status plant and animal species as identified in the Final EIR. Similar mitigation measures would be implemented to reduce the level of impacts to these special-status species. Similar to the Final EIR, impacts would remain significant and unavoidable. The existing golf course would be incorporated into the Specific Plan Amendment. No new or more significant impacts, nor have circumstances changed on the site, to