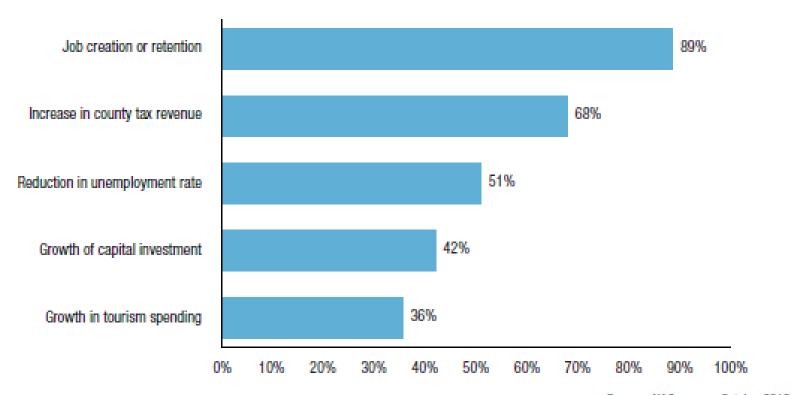

## How is Success Measured?

FIGURE 6: TOP FIVE MOST USED PERFORMANCE MEASURES FOR COUNTY ECONOMIC DEVELOPMENT INITIATIVES, PERCENT OF RESPONDING COUNTIES, 2013