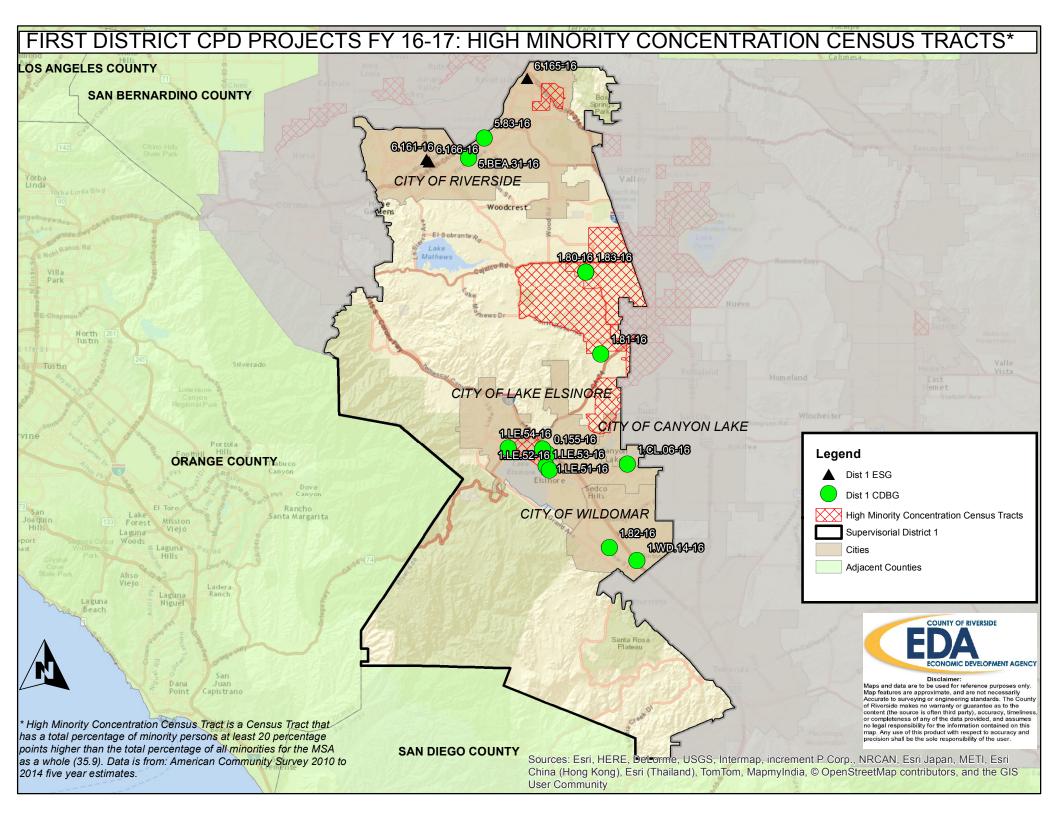

ohn Tavaglione

District 2 (951) 955-1020



**Supervisor Chuck Washington** 

District 3 (951) 955-1030



Supervisor John J. Benoit

District 4 (760) 863-8211



Supervisor Marion Ashley

District 5 (951) 955-1050



Representing the Cities of :

Canyon Lake Lake Elsinore Riverside (most portions) Wildomar

Representing the Cities of :

Corona Eastvale Jurupa Valley Norco Riverside (portion of) Representing the Cities of:

Hemet Murrieta San Jacinto Temecula

Representing the Cities of:

Blythe Cathedral City Coachella Desert Hot Springs Indian Wells Indio La Quinta Palm Desert Palm Springs

Rancho Mirage

Representing the Cities of:

Banning **Beaumont** Calimesa Menifee Moreno Valley Perris















### **APPENDIX K**

**Minority and Low- and Moderate-Income Concentrations** 













has a total percentage of minority persons at least 20 percentage
points higher than the total percentage of all minorities for the MSA
as a whole (35.9). Data is from: American Community Survey 2010 to 2014 five year estimates.

SAN DIEG © CESTESTI, HERE, DeLorme, USGS, Intermap, increment P Corp., NRCAN, Esri Japan, METI, Esri
China (Hong Kong), Esri (Thailand), TomTom, Mapmylndia, © OpenStreetMap contributors, and the GIS
User Community













## **APPENDIX L**

**HOME Maximum Purchase Price Limits** 

| Residential | Hat Chast |
|-------------|-----------|
|             |           |

| 1        | Chg Date<br>12/11/2015   | Chg Type<br>Sold | P->S         | ML#<br>EV15222574        | S Type<br>S 433/D  | St#<br>19231   | St Name<br>Cookman           | City<br>BANN | Are