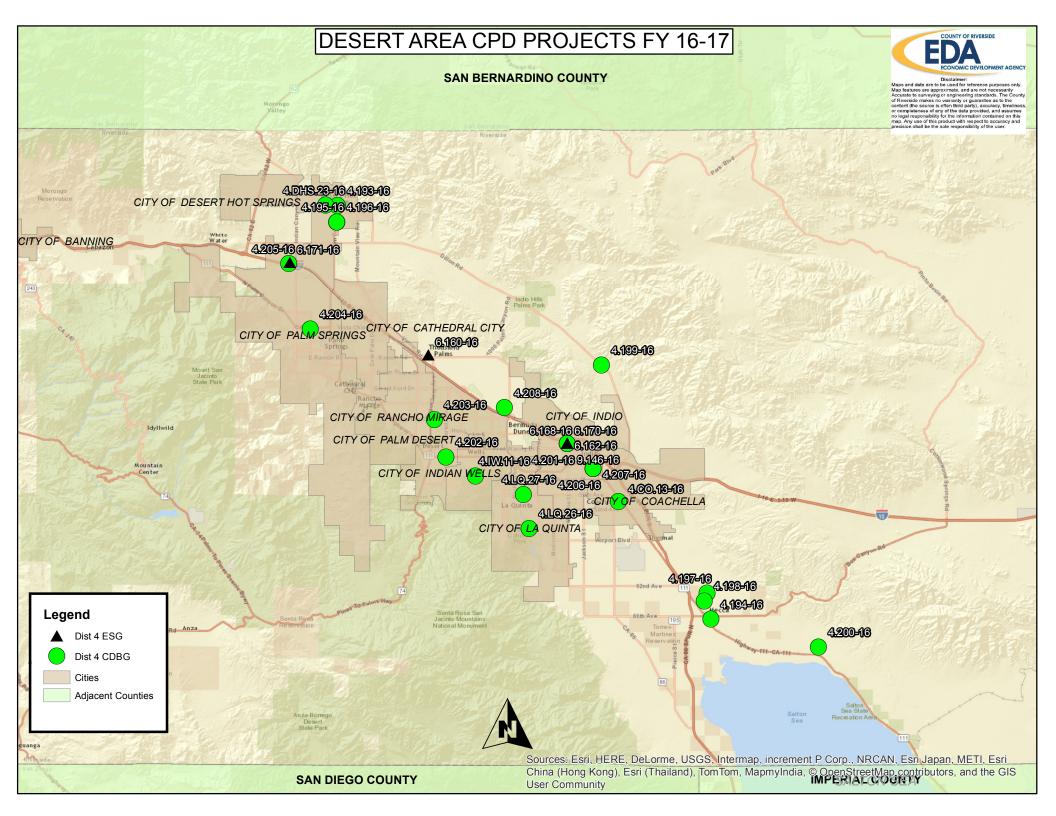

ecula

Representing the Cities of:

Blythe Cathedral City Coachella Desert Hot Springs Indian Wells Indio La Quinta Palm Desert Palm Springs

Rancho Mirage

Representing the Cities of:

Banning **Beaumont** Calimesa Menifee Moreno Valley Perris















### **APPENDIX K**

**Minority and Low- and Moderate-Income Concentrations** 













has a total percentage of minority persons at least 20 percentage
points higher than the total percentage of all minorities for the MSA
as a whole (35.9). Data is from: American Community Survey 2010 to 2014 five year estimates.

SAN DIEG © CESTESTI, HERE, DeLorme, USGS, Intermap, increment P Corp., NRCAN, Esri Japan, METI, Esri
China (Hong Kong), Esri (Thailand), TomTom, Mapmylndia, © OpenStreetMap contributors, and the GIS
User Community













## **APPENDIX L**

**HOME Maximum Purchase Price Limits** 

| Residential | Hat Chast |
|-------------|-----------|
|             |           |

| 1        | Chg Date<br>12/11/2015   | Chg Type<br>Sold | P->S         | ML#<br>EV15222574        | S Type<br>S 433/D  | St#<br>19231   | St Name<br>Cookman           | City<br>BANN | Area<br>263 | Sale Type<br>STD | L/S Price<br>\$59,000  | Br/Ba<br>2/1 | YrBlt<br>1991/ASR    | Sqft<br>768 | LSqft<br>9,583 | DOM/CDON<br>28/255 | M MLS<br>CRMLS |
|----------|--------------------------|------------------|--------------|--------------------------|--------------------|----------------|------------------------------|--------------|-------------|------------------|------------------------|--------------|----------------------|-------------|---