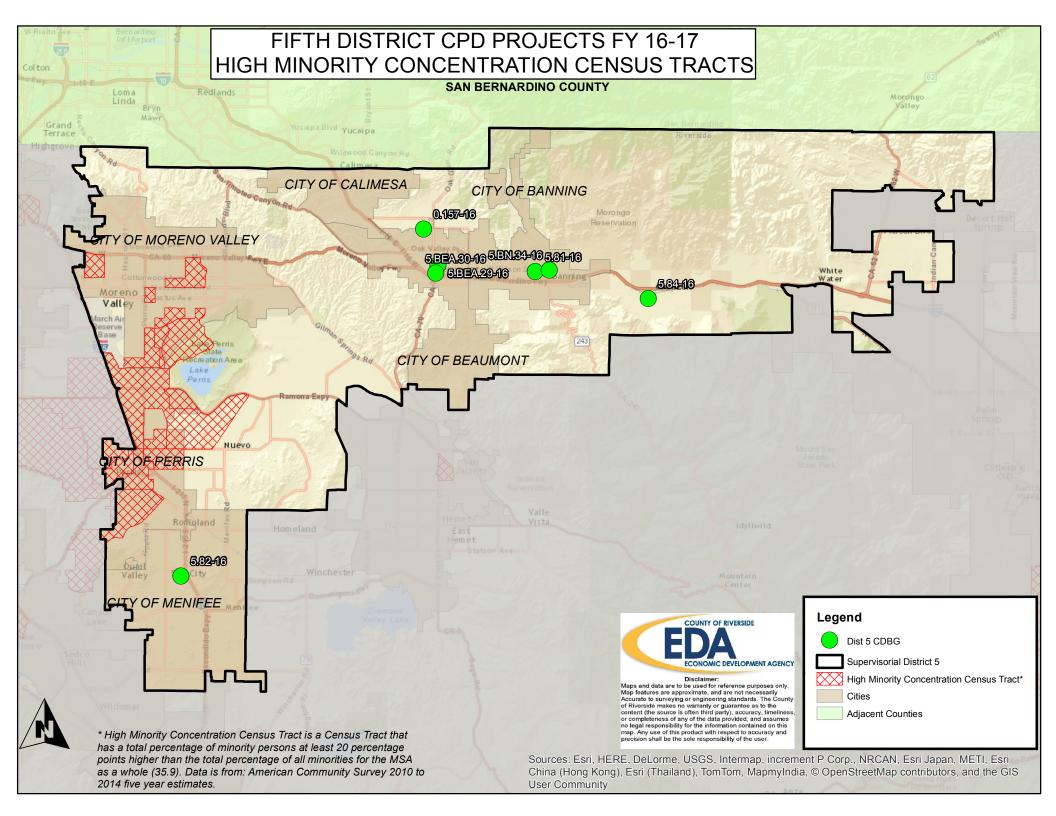

**Funding Sources:** 

CDBG \$35,037

THIS PAGE INTENTIONALLY LEFT BLANK

**Project:** 5.81-16 - Teen Leader Program

**Priority Need:** Public Services - HIGH

**Sponsor:** Boys & Girls Clubs of the San Gorgonio Pass

Address: P.O. Box 655, Beaumont, CA 92223

**Project Description:** The Boys and Girls Club of San Gorgonio Pass provides an after-school program that includes mentorship, guidance, and enrichment programs for low-income youth in the community. Activities include character building, education and leadership, career exploration, money management, health and nutrition programs, and other related activities. CDBG funds will be used for staff salaries (direct cost), travel, and consumable supplies.

Location: 1101 E. George St., Banning, CA 92220

**Objective:** 1 – Suitable Living Environment **Outcome:** 1 – Availability/Accessibility

| Objective Number             | Project ID              |
|------------------------------|-------------------------|
| SL-1                         | 5.81-16                 |
| HUD Matrix Code              | CDBG Citation           |
| CDBG National Objective      | /e                      |
| 570.208 (a) (2) (i) (B)      |                         |
| Low Mod Limited Clientele In | come Certification      |
| Start Date                   | Completion Date         |
| 07/01/16                     | 06/30/17                |
| Performance Indicator        | Annual Units/Units Upon |
| Persons assisted with        | Completion: 10          |
| new access to services.      | •                       |
|                              |                         |
| Type of Recipient            | Local ID                |
| EDA - Grantee                |                         |
|                              |                         |

| Funding Sources: |
|------------------|
| Funding Sources: |

CDBG \$5,000

Project: 5.82-16 - Menifee Valley Community Cupboard

**Priority Need:** Public Services - HIGH

Sponsor: Menifee Valley Community Cupboard

**Priority Need:** Public Services - HIGH

**Sponsor:** Family Services Association (FSA)

Address: 21250 Box Springs Rd., Suite 212, Moreno Valley, CA 92557

**Project Description:** Family Services Association offers residents of Cabazon a variety of community, educational, and recreational programs at the James A. Venable Community Center. CDBG funds will be used for program related expenses.

Location: 50930 Carmen Ave., Cabazon, CA 92230

**Census Tract:** 438.13 BG 2, 3, 4

**Objective:** 1 - Suitable Living Environment **Outcome:** 1 - Availability/Accessibility

|                         | <u> </u>                |
|-------------------------|-------------------------|
| Objective Number        | Project ID              |
| SL-1                    | 5.84-16                 |
| HUD Matrix Code         | CDBG Citation           |
| 05                      | 570.201 (e)             |
| CDBG National Objective | /e                      |
| 570.208 (a)(1)          |                         |
| Low Mod Area            |                         |
| Start Date              | Completion Date         |
| 07/01/16                | 06/30/17                |
| Performance Indicator   | Annual Units/Units Upon |
| Persons assisted with   | Completion: 2,555       |
| new access to services. | -                       |
|                         | -                       |
| Type of Recipient       | Local ID                |
| EDA - Grantee           | 46                      |
|                         |                         |

**Funding Sources:** 

CDBG \$100,000

Project: 5.85-16 - 5th District Public Facility Fund

**Priority Need:** Public Facilities - HIGH

**Sponsor:** Riverside County Economic Development Agency

Address: 3403 Tenth St., Ste. 400, Riverside, CA 92501