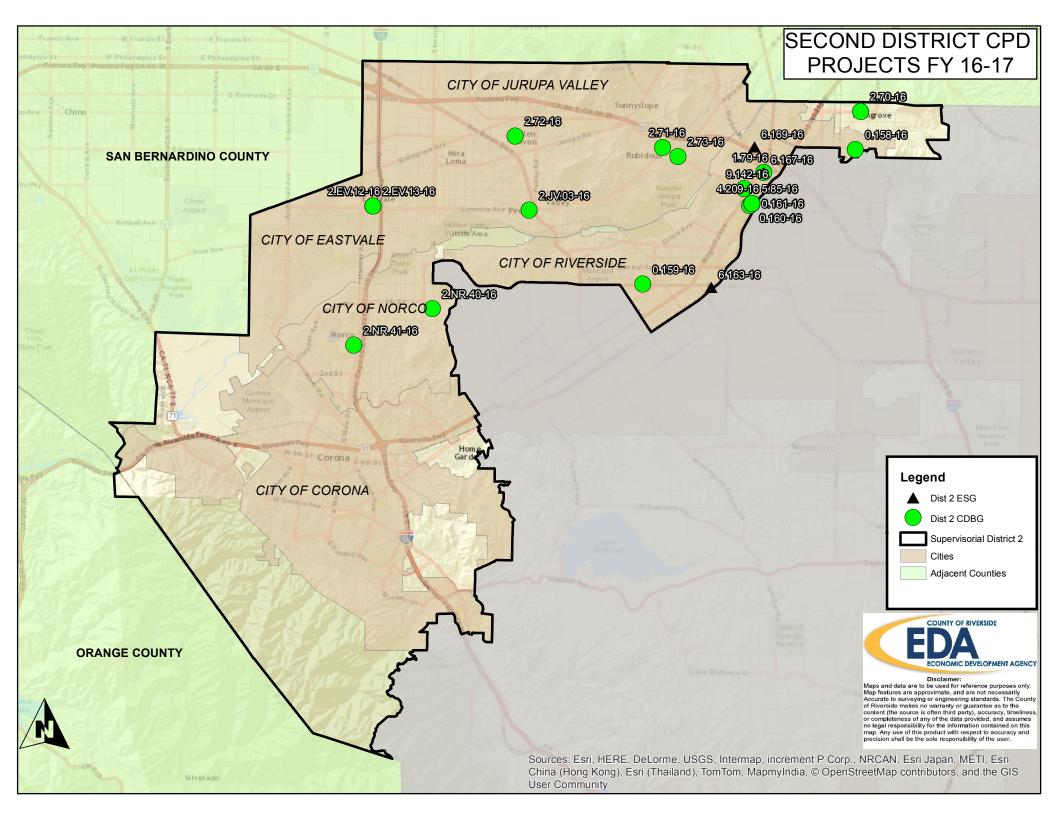

n Tavaglione

District 2 (951) 955-1020



**Supervisor Chuck Washington** 

District 3 (951) 955-1030



Supervisor John J. Benoit

District 4 (760) 863-8211



Supervisor Marion Ashley

District 5 (951) 955-1050



Representing the Cities of :

Canyon Lake Lake Elsinore Riverside (most portions) Wildomar

Representing the Cities of :

Corona Eastvale Jurupa Valley Norco Riverside (portion of) Representing the Cities of:

Hemet Murrieta San Jacinto Temecula

Representing the Cities of:

Blythe Cathedral City Coachella Desert Hot Springs Indian Wells Indio La Quinta Palm Desert Palm Springs

Rancho Mirage

Representing the Cities of:

Banning **Beaumont** Calimesa Menifee Moreno Valley Perris















### **APPENDIX K**

**Minority and Low- and Moderate-Income Concentrations** 













has a total percentage of minority persons at least 20 percentage
points higher than the total percentage of all minorities for the MSA
as a whole (35.9). Data is from: American Community Survey 2010 to 2014 five year estimates.

SAN DIEG © CESTESTI, HERE, DeLorme, USGS, Intermap, increment P Corp., NRCAN, Esri Japan, METI, Esri
China (Hong Kong), Esri (Thailand), TomTom, Mapmylndia, © OpenStreetMap contributors, and the GIS
User Community













## **APPENDIX L**

**HOME Maximum Purchase Price Limits** 

| Residential | Hat Chast |
|-------------|-----------|
|             |           |

| 1        | Chg Date<br>12/11/2015   | Chg Type<br>Sold | P->S         | ML#<br>EV15222574        | S Type<br>S 433/D  | St#<br>19231   | St Name<br>Cookman           | City<br>BANN | Area<