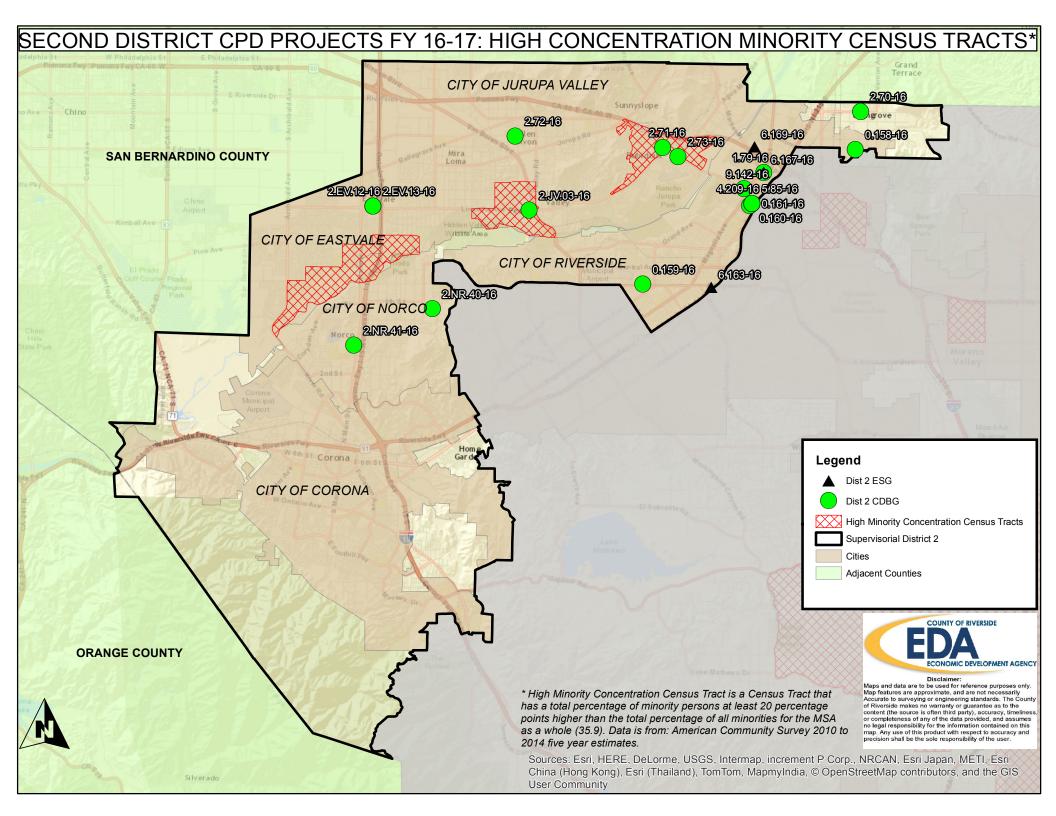

Tavaglione

District 2 (951) 955-1020



**Supervisor Chuck Washington** 

District 3 (951) 955-1030



Supervisor John J. Benoit

District 4 (760) 863-8211



Supervisor Marion Ashley

District 5 (951) 955-1050



Representing the Cities of :

Canyon Lake Lake Elsinore Riverside (most portions) Wildomar

Representing the Cities of :

Corona Eastvale Jurupa Valley Norco Riverside (portion of) Representing the Cities of:

Hemet Murrieta San Jacinto Temecula

Representing the Cities of:

Blythe Cathedral City Coachella Desert Hot Springs Indian Wells Indio La Quinta Palm Desert Palm Springs

Rancho Mirage

Representing the Cities of:

Banning **Beaumont** Calimesa Menifee Moreno Valley Perris















### **APPENDIX K**

**Minority and Low- and Moderate-Income Concentrations** 













has a total percentage of minority persons at least 20 percentage
points higher than the total percentage of all minorities for the MSA
as a whole (35.9). Data is from: American Community Survey 2010 to 2014 five year estimates.

SAN DIEG © CESTESTI, HERE, DeLorme, USGS, Intermap, increment P Corp., NRCAN, Esri Japan, METI, Esri
China (Hong Kong), Esri (Thailand), TomTom, Mapmylndia, © OpenStreetMap contributors, and the GIS
User Community













## **APPENDIX L**

**HOME Maximum Purchase Price Limits** 

| Residential | Hat Chast |
|-------------|-----------|
|             |           |

| 1        | Chg Date<br>12/11/2015   | Chg Type<br>Sold | P->S         | ML#<br>EV15222574        | S Type<br>S 433/D  | St#<br>19231   | St Name<br>Cookman           | City<br>BANN | Area<br