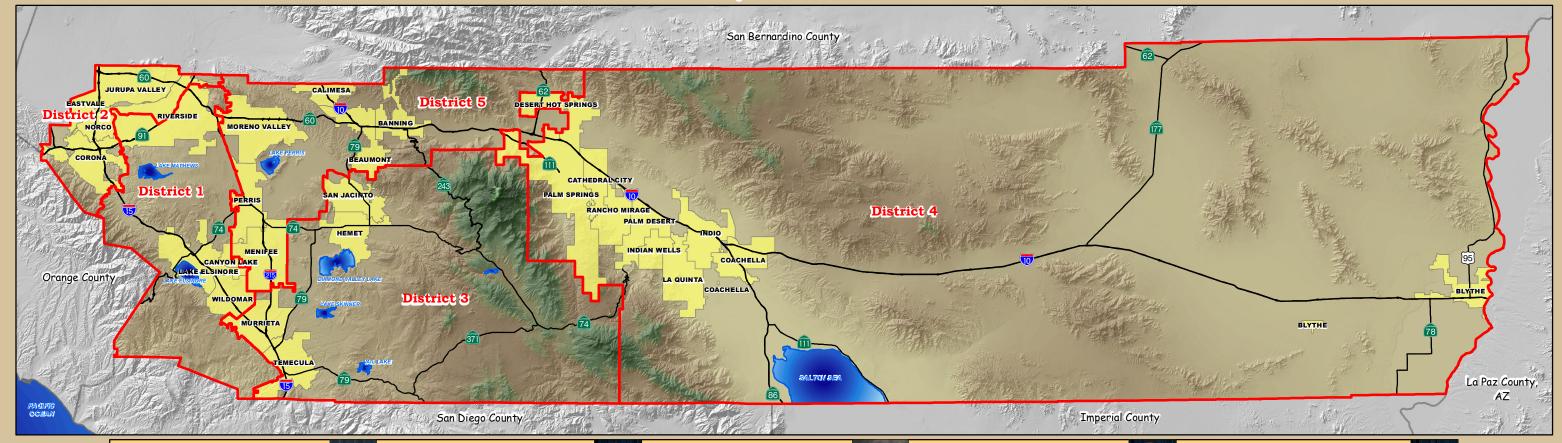

|  |
| 570.208 (a)(1)(i)                                                        |                         |  |
| Low Mod Area                                                             |                         |  |
| Start Date                                                               | Completion Date         |  |
| 07/01/16                                                                 | 06/30/17                |  |
| Performance Indicator Persons served with new or                         | Annual Units/Units Upon |  |
| improved access or who no longer have access to substandard communities. | Completion: 6,410       |  |

**Funding Sources:** 

CDBG \$115,448

### **APPENDIX J**

**County Map - Project Locations** 

# 2011 Supervisorial Districts County of Riverside



**Supervisor Kevin Jeffries** 

District 1 (951) 955-1010



Supervisor John Tavaglione

District 2 (951) 955-1020



**Supervisor Chuck Washington** 

District 3 (951) 955-1030



Supervisor John J. Benoit

District 4 (760) 863-8211



Supervisor Marion Ashley

District 5 (951) 955-1050



Representing the Cities of :

Canyon Lake Lake Elsinore Riverside (most portions) Wildomar

Representing the Cities of :

Corona Eastvale Jurupa Valley Norco Riverside (portion of) Representing the Cities of:

Hemet Murrieta San Jacinto Temecula

Representing the Cities of:

Blythe Cathedral City Coachella Desert Hot Springs Indian Wells Indio La Quinta Palm Desert Palm Springs

Rancho Mirage

Representing the Cities of:

Banning **Beaumont** Calimesa Menifee Moreno Valley Perris















### **