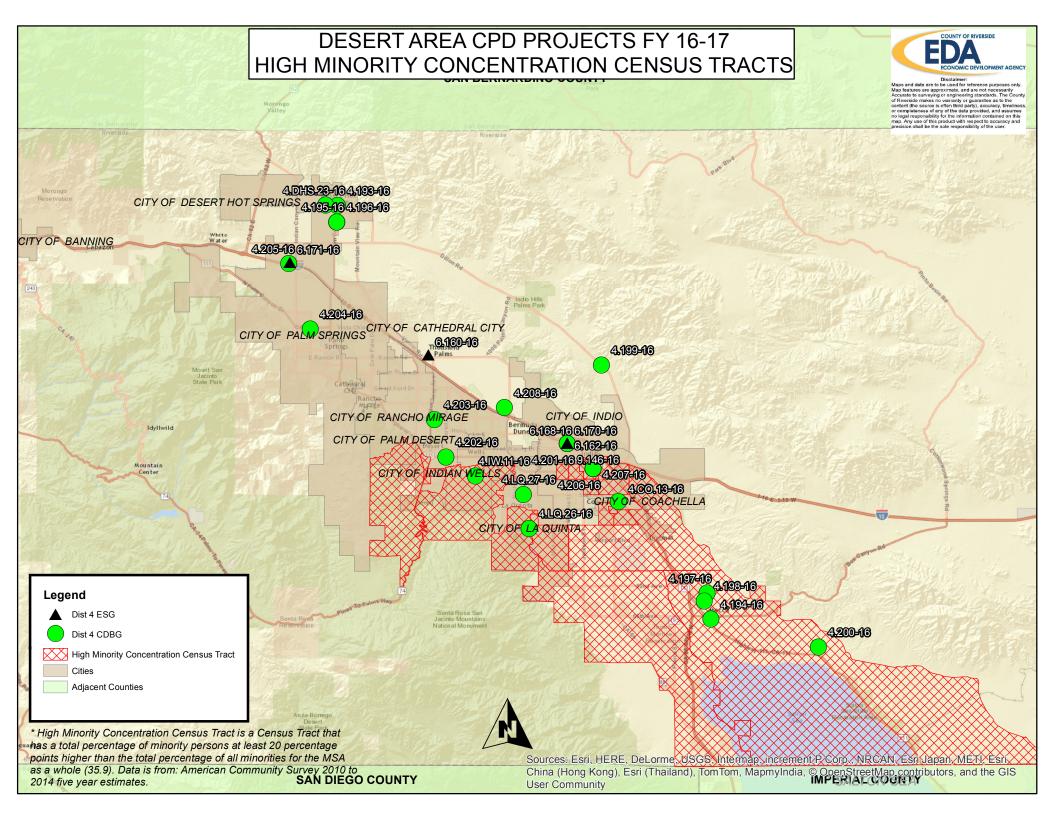

ula

Representing the Cities of:

Blythe Cathedral City Coachella Desert Hot Springs Indian Wells Indio La Quinta Palm Desert Palm Springs

Rancho Mirage

Representing the Cities of:

Banning **Beaumont** Calimesa Menifee Moreno Valley Perris















### **APPENDIX K**

**Minority and Low- and Moderate-Income Concentrations** 













has a total percentage of minority persons at least 20 percentage
points higher than the total percentage of all minorities for the MSA
as a whole (35.9). Data is from: American Community Survey 2010 to 2014 five year estimates.

SAN DIEG © CESTESTI, HERE, DeLorme, USGS, Intermap, increment P Corp., NRCAN, Esri Japan, METI, Esri
China (Hong Kong), Esri (Thailand), TomTom, Mapmylndia, © OpenStreetMap contributors, and the GIS
User Community













## **APPENDIX L**

**HOME Maximum Purchase Price Limits** 

| Residential | Hat Chast |
|-------------|-----------|
|             |           |

| 1        | Chg Date<br>12/11/2015   | Chg Type<br>Sold | P->S         | ML#<br>EV15222574        | S Type<br>S 433/D  | St#<br>19231   | St Name<br>Cookman           | City<br>BANN | Area<br>263 | Sale Type<br>STD | L/S Price<br>\$59,000  | Br/Ba<br>2/1 | YrBlt<br>1991/ASR    | Sqft<br>768 | LSqft<br>9,583 | DOM/CDON<br>28/255 | M MLS<br>CRMLS |
|----------|--------------------------|------------------|--------------|--------------------------|--------------------|----------------|------------------------------|--------------|-------------|------------------|------------------------|--------------|----------------------|-------------|-----