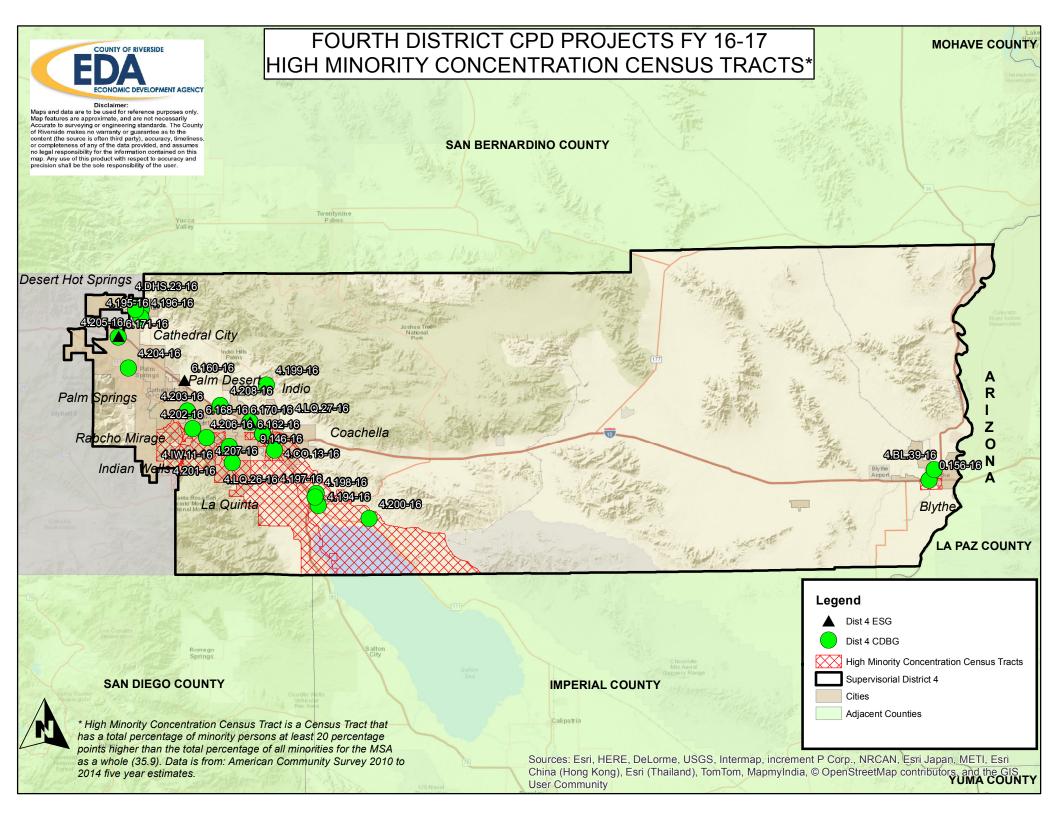

emecula

Representing the Cities of:

Blythe Cathedral City Coachella Desert Hot Springs Indian Wells Indio La Quinta Palm Desert Palm Springs

Rancho Mirage

Representing the Cities of:

Banning **Beaumont** Calimesa Menifee Moreno Valley Perris















### **APPENDIX K**

**Minority and Low- and Moderate-Income Concentrations** 













has a total percentage of minority persons at least 20 percentage
points higher than the total percentage of all minorities for the MSA
as a whole (35.9). Data is from: American Community Survey 2010 to 2014 five year estimates.

SAN DIEG © CESTESTI, HERE, DeLorme, USGS, Intermap, increment P Corp., NRCAN, Esri Japan, METI, Esri
China (Hong Kong), Esri (Thailand), TomTom, Mapmylndia, © OpenStreetMap contributors, and the GIS
User Community













## **APPENDIX L**

**HOME Maximum Purchase Price Limits** 

| Residential | Hat Chast |
|-------------|-----------|
|             |           |

| 1        | Chg Date<br>12/11/2015   | Chg Type<br>Sold | P->S         | ML#<br>EV15222574        | S Type<br>S 433/D  | St#<br>19231   | St Name<br>Cookman           | City<br>BANN | Area<br>263 | Sale Type<br>STD | L/S Price<br>\$59,000  | Br/Ba<br>2/1 | YrBlt<br>1991/ASR    | Sqft<br>768 | LSqft<br>9,583 | DOM/CDON<br>28/255 | M MLS<br>CRMLS |
|----------|--------------------------|------------------|--------------|--------------------------|--------------------|----------------|------------------------------|--------------|-------------|------------------|------------------------|--------------|----------------------|-------------|-