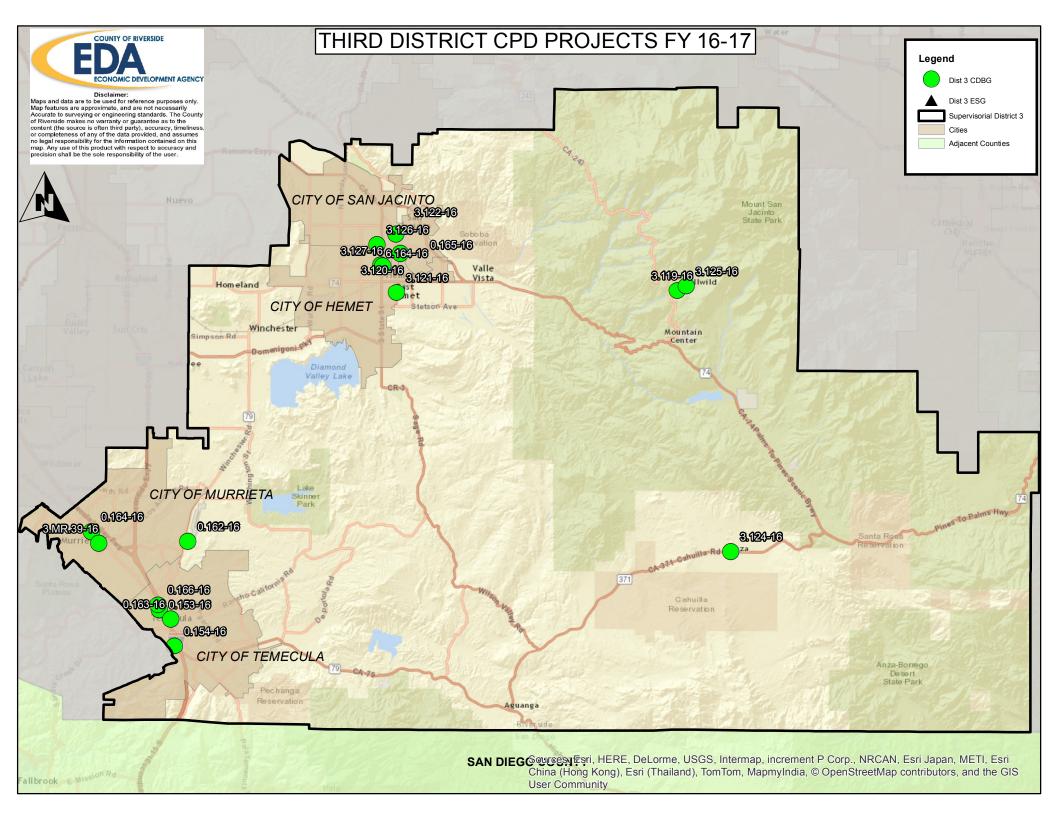

vaglione

District 2 (951) 955-1020



**Supervisor Chuck Washington** 

District 3 (951) 955-1030



Supervisor John J. Benoit

District 4 (760) 863-8211



Supervisor Marion Ashley

District 5 (951) 955-1050



Representing the Cities of :

Canyon Lake Lake Elsinore Riverside (most portions) Wildomar

Representing the Cities of :

Corona Eastvale Jurupa Valley Norco Riverside (portion of) Representing the Cities of:

Hemet Murrieta San Jacinto Temecula

Representing the Cities of:

Blythe Cathedral City Coachella Desert Hot Springs Indian Wells Indio La Quinta Palm Desert Palm Springs

Rancho Mirage

Representing the Cities of:

Banning **Beaumont** Calimesa Menifee Moreno Valley Perris















### **APPENDIX K**

**Minority and Low- and Moderate-Income Concentrations** 













has a total percentage of minority persons at least 20 percentage
points higher than the total percentage of all minorities for the MSA
as a whole (35.9). Data is from: American Community Survey 2010 to 2014 five year estimates.

SAN DIEG © CESTESTI, HERE, DeLorme, USGS, Intermap, increment P Corp., NRCAN, Esri Japan, METI, Esri
China (Hong Kong), Esri (Thailand), TomTom, Mapmylndia, © OpenStreetMap contributors, and the GIS
User Community













## **APPENDIX L**

**HOME Maximum Purchase Price Limits** 

| Residential | Hat Chast |
|-------------|-----------|
|             |           |

| 1        | Chg Date<br>12/11/2015   | Chg Type<br>Sold | P->S         | ML#<br>EV15222574        | S Type<br>S 433/D  | St#<br>19231   | St Name<br>Cookman           | City<br>BANN | Area<br>2