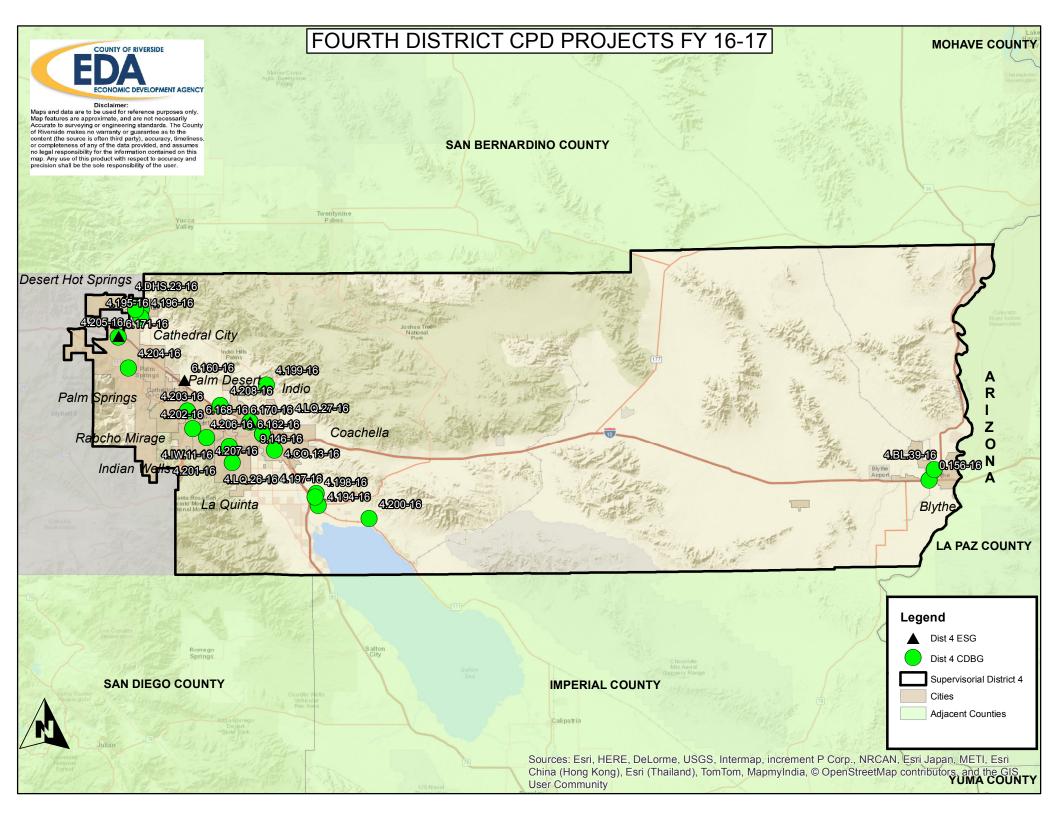

**Project:** 4.206-16 - Transitional Housing Program

Priority Need: Public Services - HIGH

**Sponsor:** Martha's Village and Kitchen, Inc. (MVK)

Address: 83-791 Date Avenue, Indio, CA 92201

**Project Description:** Martha's Village and Kitchen provides homeless residential and supportive services to individuals and families in the eastern Coachella Valley. CDBG funds will be used to pay for costs associated with their Transitional Housing Program including rent, utilities, supplies, and staff salaries (direct cost).

**Funding Sources:** 

CDBG \$10,000

**Project**: 4.207-16 - MVK Energy Improvement Project

**Priority Need:** Public Facilities - HIGH

**Sponsor:** Martha's Village and Kitchen, Inc. (MVK)

Address: 83-791 Date Avenue, Indio, CA 92201

**Funding Sources:** 

CDBG \$80,000

**Project:** 4.208-16 - Riverside County Women Veterans Business Initiative

Priority Need: Micro-Enterprise Assistance - HIGH

**Sponsor:** University Enterprises Corporation at CSUSB

**Funding Sources:** 

CDBG \$10,000

Project: 4.209-16 - 4th District Public Facility Fund

Priority Need: Public Facilities - HIGH

**Sponsor:** Riverside County Economic Development Agency

Address: 3403 Tenth St., Ste. 400, Riverside, CA 92501

**Priority Need:** Emergency Shelter

**Sponsor:** Operation SafeHouse, Inc.

Address: 9685 Hayes Street, Riverside, CA 92503

**Project Description:** Operation SafeHouse of the Desert provides a 21-day emergency shelter program for runaway and homeless youth, ages 12-17. Services include shelter, case management, counseling, and education. ESG will be used for staff salaries (direct cost).

Address: 1450 North D Street, San Bernardino, CA 92405

**Project Description:** Catholic Charities Outreach Services and Homelessness Prevention programs provide services including case management, homelessness prevention, and outreach services to families in Riverside County. ESG funds will be used for outreach services to homeless for case management salaries (direct costs).

Funding Sources:

ESG \$30,000

Project: 6.170-16 - Coachella Valley Rescue Mission Shelter

**Priority Need:** Emergency Shelter/Rapid Re-Housing

**Sponsor:** Coachella Valley Rescue Mission

Address: 47-470 Van Buren St., Indio, CA 92202

**Project Description:** The Coachella Valley Rescue Mission provides emergency shelter to homeless individuals and families for up to 90 days. ESG funds will be used to pay the cost for case managers/housing coordinator (direct cost), utilities, and rapid re-housing.

**Funding Sources:** 

CDBG \$20,000

THIS PAGE INTENTIONALLY LEFT BLANK

**Project:** 4.CO.13-16 - Code Enforcement Program

Priority Need: Code Enforcement - HIGH

**Sponsor:** City of Coachella

Address: 1515 Sixth Street, Coachella, CA 92236

**Funding Sources:** 

CDBG \$344,662

**Project:** 4.DHS.23-16 - Park Improvement Project

**Priority Need:** Public Facilities - HIGH

**Sponsor:** City of Desert Hot Springs

Address: 65950 Pierson Boulevard, Desert Hot Springs, CA 92240

**Funding Sources:** 

CDBG \$19,267

Project: 4.IW.11-16 - Resident Mobility Project

Priority Need: Public Facilities - HIGH

**Sponsor**: City of Indian Wells

Address: 44-950 Eldorado Drive, Indian Wells, CA 92210