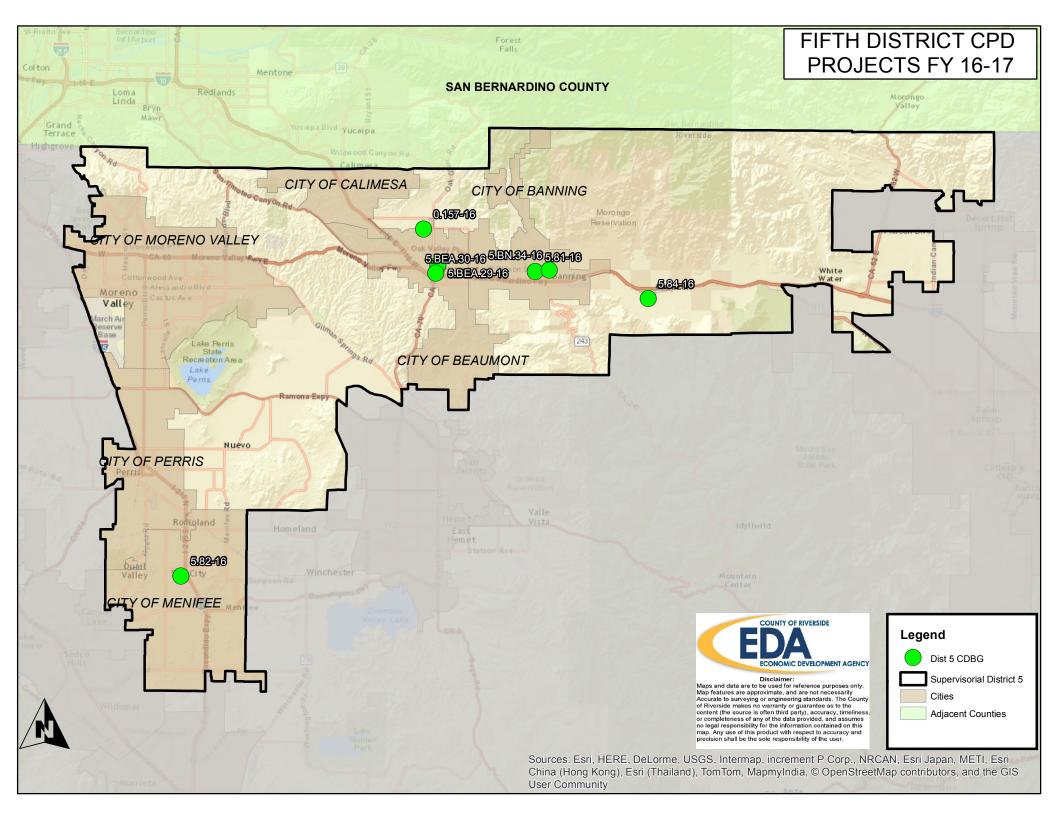

**Funding Sources:** 

CDBG \$35,037

THIS PAGE INTENTIONALLY LEFT BLANK

**Project:** 5.81-16 - Teen Leader Program

**Priority Need:** Public Services - HIGH

**Sponsor:** Boys & Girls Clubs of the San Gorgonio Pass

Address: P.O. Box 655, Beaumont, CA 92223

**Project Description:** The Boys and Girls Club of San Gorgonio Pass provides an after-school program that includes mentorship, guidance, and enrichment programs for low-income youth in the community. Activities include character building, education and leadership, career exploration, money management, health and nutrition programs, and other related activities. CDBG funds will be used for staff salaries (direct cost), travel, and consumable supplies.

Location: 1101 E. George St., Banning, CA 92220

**Objective:** 1 – Suitable Living Environment **Outcome:** 1 – Availability/Accessibility

| Objective Number             | Project ID              |
|------------------------------|-------------------------|
| SL-1                         | 5.81-16                 |
| HUD Matrix Code              | CDBG Citation           |
| CDBG National Objective      | /e                      |
| 570.208 (a) (2) (i) (B)      |                         |
| Low Mod Limited Clientele In | come Certification      |
| Start Date                   | Completion Date         |
| 07/01/16                     | 06/30/17                |
| Performance Indicator        | Annual Units/Units Upon |
| Persons assisted with        | Completion: 10          |
| new access to services.      | •                       |
|                              |                         |
| Type of Recipient            | Local ID                |
| EDA - Grantee                |                         |
|                              |                         |

| Funding Sources: |
|------------------|
| Funding Sources: |

CDBG \$5,000

Project: 5.82-16 - Menifee Valley Community Cupboard

**Priority Need:** Public Services - HIGH

Sponsor: Menifee Valley Community Cupboard

**Funding Sources:** 

CDBG \$10,000

**Project:** 5.83-16 - Veterans Initiative and CHAMPS Program

**Priority Need:** Public Services - HIGH

**Sponsor:** United States Veterans Initiative

Address: 15105 6th Street, March AFB, CA 92518

**Project Description:** The United States Veterans Initiative provides a CHAMPS program for homeless veterans. Services include case management, addiction treatment, relapse prevention, housing, food, employment development, and transportation. CDBG funds will be used for the cost of food.

Location: 15105 6th Street, Riverside, CA 92518

Objective: 1 - Suitable Living Environment Outcome: 1 - Availability/Accessibility

| Objective Number                                                                       | Project ID                                                 |
|----------------------------------------------------------------------------------------|------------------------------------------------------------|
| SL-1                                                                                   | 5.83-16                                                    |
| HUD Matrix Code                                                                        | CDBG Citation                                              |
| 03T                                                                                    | 570.201 (e)                                                |
| CDBG National Objective                                                                |                                                            |
| 570.208 (a)(2)(i)(A)                                                                   |                                                            |
| Low Mod Limited Client                                                                 | ele Presumed                                               |
| Start Date                                                                             | Completion Date                                            |
|                                                                                        | Completion Bate                                            |
| 07/01/16                                                                               | 06/30/17                                                   |
| 07/01/16 Performance Indicator                                                         | •                                                          |
|                                                                                        | 06/30/17                                                   |
| Performance Indicator                                                                  | 06/30/17 Annual Units/Units Upon                           |
| Performance Indicator Persons assisted with new access to services.                    | 06/30/17  Annual Units/Units Upon Completion: 25           |
| Performance Indicator Persons assisted with new access to services.  Type of Recipient | 06/30/17  Annual Units/Units Upon Completion: 25  Local ID |
| Performance Indicator Persons assisted with new access to services.                    | 06/30/17  Annual Units/Units Upon Completion: 25           |

**Priority Need:** Public Services - HIGH

**Sponsor:** Family Services Association (FSA)

Address: 21250 Box Springs Rd., Suite 212, Moreno Valley, CA 92557

**Project Description:** Family Services Association offers residents of Cabazon a variety of community, educational, and recreational programs at the James A. Venable Community Center. CDBG funds will be used for program related expenses.

Location: 50930 Carmen Ave., Cabazon, CA 92230

**Census Tract:** 438.13 BG 2, 3, 4

**Objective:** 1 - Suitable Living Environment **Outcome:** 1 - Availability/Accessibility

|                         | <u> </u>                |
|-------------------------|-------------------------|
| Objective Number        | Project ID              |
| SL-1                    | 5.84-16                 |
| HUD Matrix Code         | CDBG Citation           |
| 05                      | 570.201 (e)             |
| CDBG National Objective | /e                      |
| 570.208 (a)(1)          |                         |
| Low Mod Area            |                         |
| Start Date              | Completion Date         |
| 07/01/16                | 06/30/17                |
| Performance Indicator   | Annual Units/Units Upon |
| Persons assisted with   | Completion: 2,555       |
| new access to services. | -                       |
|                         | -                       |
| Type of Recipient       | Local ID                |
| EDA - Grantee           | 46                      |
|                         |                         |

**Funding Sources:** 

CDBG \$100,000

Project: 5.85-16 - 5th District Public Facility Fund

**Priority Need:** Public Facilities - HIGH

**Sponsor:** Riverside County Economic Development Agency

Address: 3403 Tenth St., Ste. 400, Riverside, CA 92501

Funding Sources:

ESG \$43,000

THIS PAGE INTENTIONALLY LEFT BLANK

**Project:** 5.BEA.29-16 - Stewart Park Improvements

Priority Need: Public Facilities - HIGH

**Sponsor:** City of Beaumont

Address: 550 E. 6th Street, Beaumont, CA 92223

**Project Description:** The City of Beaumont will construct restrooms and a parking lot at Stewart Park for improved accessibility and ADA compliance. Construction will include upgrading the restroom and parking area, to meet ADA standards. CDBG funds will be used for construction and design cost.

Location: 985 Maple Avenue, Beaumont, CA 92223

Census Tract: 439.00 BG2

Objective: 1 - Suitable Living Environment Outcome: 1 - Availability/Accessibility

| Ī                                                           |                         |
|-------------------------------------------------------------|-------------------------|
| Objective Number                                            | Project ID              |
| SL-1                                                        | 5.BEA.29-16             |
| HUD Matrix Code                                             | CDBG Citation           |
| 03F                                                         | 570.201 (c)             |
| CDBG National Objective                                     | /e                      |
| 570.208 (a)(1)                                              |                         |
| Low Mod Area                                                |                         |
| Start Date                                                  | Completion Date         |
| 07/01/16                                                    | 06/30/17                |
| Performance Indicator                                       | Annual Units/Units Upon |
| Persons served with improved access to a public facility or | Completion: 1,820       |
| infrastructure benefit.                                     | •                       |
|                                                             | -                       |
| Type of Recipient                                           | Local ID                |
| EDA - Grantee                                               | 723                     |
|                                                             |                         |

**Funding Sources:** 

CDBG \$56,000

**Project**: 5.BEA.30-16 - Sidewalk Improvement Project

Priority Need: Public Facilities - HIGH

**Sponsor:** City of Beaumont

Address: 550 E. 6th Street, Beaumont, CA 92223

**Project Description:** The City of Beaumont will use CDBG funds for sidewalk improvements along California, Orange, Beaumont, and Cherry Avenue, and 1st through 8th Street. The new sidewalks will improve pedestrian safety and ADA accessibility.

Location: Streets along California, Orange, Beaumont, and Cherry Avenue, and 1st-8th Street

**Census Tract:** 439.00 BG1, 2, 3; 440.00 BG 1, 2

**Objective:** 1 - Suitable Living Environment **Outcome:** 1 - Availability/Accessibility

| Objective Number                                                                                          | Project ID                                   |
|-----------------------------------------------------------------------------------------------------------|----------------------------------------------|
| SL-1                                                                                                      | 5.BEA.30-16                                  |
| HUD Matrix Code                                                                                           | CDBG Citation                                |
| 03L                                                                                                       | 570.201 (c)                                  |
| CDBG National Objective                                                                                   |                                              |
| 570.208 (a)(1)                                                                                            |                                              |
| Low Mod Area                                                                                              |                                              |
| Start Date                                                                                                | Completion Date                              |
| 07/01/16                                                                                                  | 06/30/17                                     |
| Performance Indicator Persons served with improved access to a public facility or infrastructure benefit. | Annual Units/Units Upon<br>Completion: 8,525 |
| Type of Recipient<br>EDA - Grantee                                                                        | Local ID<br>722                              |

**Funding Sources:** 

CDBG \$87,315

**Project:** 5.BEA.31-16 - The Arc of Riverside County

Priority Need: Public Services - HIGH

**Sponsor:** City of Beaumont

City Subrecipient: Arc Riverside

Address: 550 E. 6th Street, Beaumont, CA 92223

**Project Description:** The Arc of Riverside County provides advocate services to individuals with developmental disabilities to allow them the opportunity to achieve gainful employment. Services include education, advocacy, referral services, and job readiness. CDBG funds will be used for the cost of a Job Developer's salary (direct cost).

Location: 8138 Mar Vista Court, Beaumont, CA 92504

Objective: 1 - Suitable Living Environment Outcome: 1 - Availability/Accessibility

| Objective Number                   | Project ID              |
|------------------------------------|-------------------------|
| SL-1                               | 5.BEA.31-16             |
| HUD Matrix Code                    | CDBG Citation           |
| 05B                                | 570.201 (e)             |
| CDBG National Objective            |                         |
| 570.208 (a)(2)(i)(A)               |                         |
| Low Mod Limited Clientele Presumed |                         |
| Start Date                         | Completion Date         |
| 07/01/16                           | 06/30/17                |
| Performance Indicator              | Annual Units/Units Upon |
| Persons assisted with              | Completion: 25          |
| new access to services.            |                         |
| Type of Recipient                  | Local ID                |
| EDA - Grantee                      | 720                     |
| LDA - Grantee                      | 720                     |

**Funding Sources:** 

CDBG \$6,090

THIS PAGE INTENTIONALLY LEFT BLANK

**Project:** 5.BN.34-16 - Banning Community Senior Center Rehabilitation Project

Priority Need: Public Facilities - HIGH

**Sponsor**: City of Banning

Address: 99 E. Ramsey Street, Banning, CA 92220

**Project Description:** The City of Banning will rehabilitate the Community Senior Center to include new gym and kitchen floors, ADA restrooms, improvements to interior and exterior doors, replacement of cabinetry in meeting rooms, new lighting, and painting of the facility. CDBG funds will be used for the cost of design and construction.

Location: 789 N. San Gorgonio Ave., Banning, CA 92220

Census Tract: 441.01 BG 2; 442.00 BG 1; 442.00 BG 2; 443.00 BG 1

**Objective:** 1 - Suitable Living Environment **Outcome:** 1 - Availability/Accessibility

| Objective Number                                                                                          | Project ID                                   |
|-----------------------------------------------------------------------------------------------------------|----------------------------------------------|
| SL-1                                                                                                      | 5.BN.34-16                                   |
| HUD Matrix Code                                                                                           | CDBG Citation                                |
| 03A                                                                                                       | 570.201 (c)                                  |
| CDBG National Objective                                                                                   |                                              |
| 570.208 (a)(1)                                                                                            |                                              |
| Low Mod Area                                                                                              |                                              |
| Start Date                                                                                                | Completion Date                              |
| 07/01/16                                                                                                  | 06/30/17                                     |
| Performance Indicator Persons served with improved access to a public facility or infrastructure benefit. | Annual Units/Units Upon<br>Completion: 9,985 |
| Type of Recipient                                                                                         | Local ID                                     |
| EDA - Grantee                                                                                             | 675                                          |
|                                                                                                           |                                              |

**Funding Sources:** 

CDBG \$172,331

THIS PAGE INTENTIONALLY LEFT BLANK

**Project:** 4.BL.39-16 - Blythe Park Improvements

Priority Need: Public Facilities - HIGH

Sponsor: City of Blythe

Address: 235 North Broadway, Blythe, CA 92225