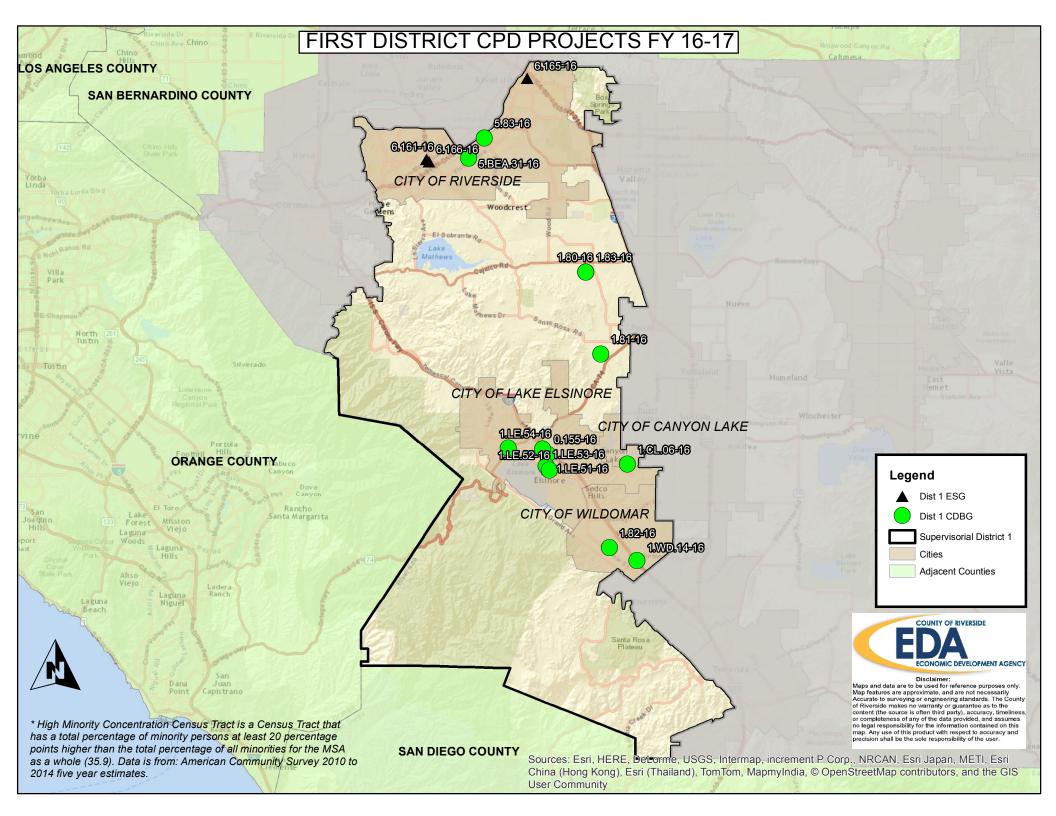

John Tavaglione

District 2 (951) 955-1020



**Supervisor Chuck Washington** 

District 3 (951) 955-1030



Supervisor John J. Benoit

District 4 (760) 863-8211



Supervisor Marion Ashley

District 5 (951) 955-1050



Representing the Cities of :

Canyon Lake Lake Elsinore Riverside (most portions) Wildomar

Representing the Cities of :

Corona Eastvale Jurupa Valley Norco Riverside (portion of) Representing the Cities of:

Hemet Murrieta San Jacinto Temecula

Representing the Cities of:

Blythe Cathedral City Coachella Desert Hot Springs Indian Wells Indio La Quinta Palm Desert Palm Springs

Rancho Mirage

Representing the Cities of:

Banning **Beaumont** Calimesa Menifee Moreno Valley Perris















### **APPENDIX K**

**Minority and Low- and Moderate-Income Concentrations** 













has a total percentage of minority persons at least 20 percentage
points higher than the total percentage of all minorities for the MSA
as a whole (35.9). Data is from: American Community Survey 2010 to 2014 five year estimates.

SAN DIEG © CESTESTI, HERE, DeLorme, USGS, Intermap, increment P Corp., NRCAN, Esri Japan, METI, Esri
China (Hong Kong), Esri (Thailand), TomTom, Mapmylndia, © OpenStreetMap contributors, and the GIS
User Community













## **APPENDIX L**

**HOME Maximum Purchase Price Limits** 

| Residential | Hat Chast |
|-------------|-----------|
|             |           |

| 1        | Chg Date<br>12/11/2015   | Chg Type<br>Sold | P->S         | ML#<br>EV15222574        | S Type<br>S 433/D  | St#<br>19231   | St Name<br>Cookman           | City<br>BANN | A