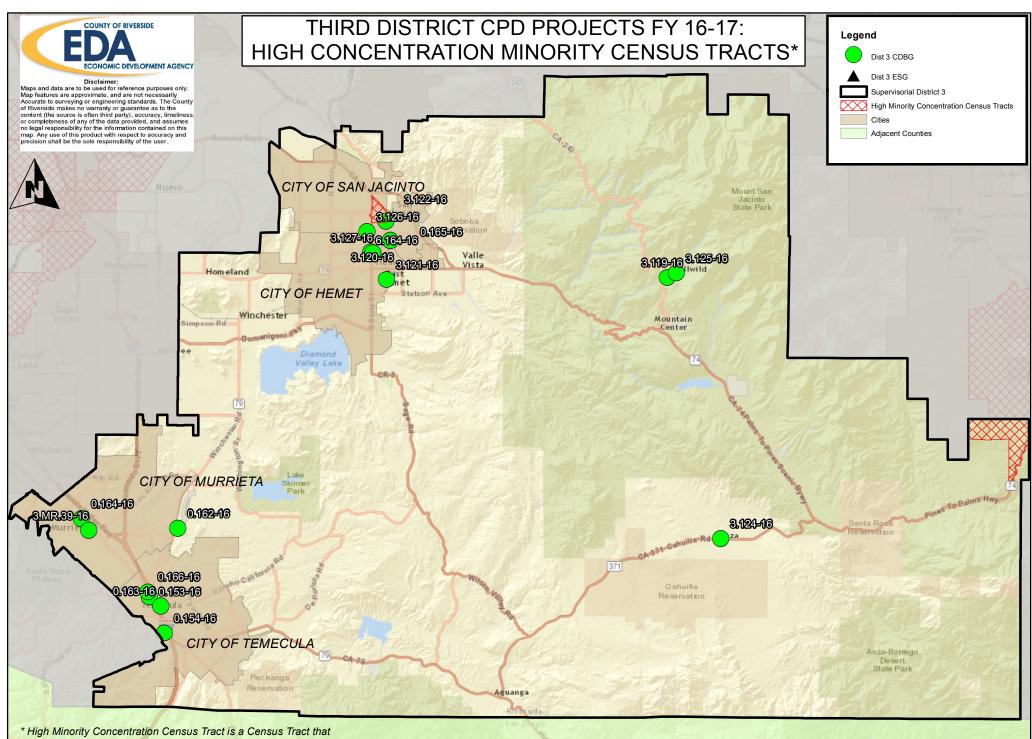

glione

District 2 (951) 955-1020



**Supervisor Chuck Washington** 

District 3 (951) 955-1030



Supervisor John J. Benoit

District 4 (760) 863-8211



Supervisor Marion Ashley

District 5 (951) 955-1050



Representing the Cities of :

Canyon Lake Lake Elsinore Riverside (most portions) Wildomar

Representing the Cities of :

Corona Eastvale Jurupa Valley Norco Riverside (portion of) Representing the Cities of:

Hemet Murrieta San Jacinto Temecula

Representing the Cities of:

Blythe Cathedral City Coachella Desert Hot Springs Indian Wells Indio La Quinta Palm Desert Palm Springs

Rancho Mirage

Representing the Cities of:

Banning **Beaumont** Calimesa Menifee Moreno Valley Perris















### **APPENDIX K**

**Minority and Low- and Moderate-Income Concentrations** 













has a total percentage of minority persons at least 20 percentage
points higher than the total percentage of all minorities for the MSA
as a whole (35.9). Data is from: American Community Survey 2010 to 2014 five year estimates.

SAN DIEG © CESTESTI, HERE, DeLorme, USGS, Intermap, increment P Corp., NRCAN, Esri Japan, METI, Esri
China (Hong Kong), Esri (Thailand), TomTom, Mapmylndia, © OpenStreetMap contributors, and the GIS
User Community













## **APPENDIX L**

**HOME Maximum Purchase Price Limits** 

| Residential | Hat Chast |
|-------------|-----------|
|             |           |

| 1        | Chg Date<br>12/11/2015   | Chg Type<br>Sold | P->S         | ML#<br>EV15222574        | S Type<br>S 433/D  | St#<br>19231   | St Name<br>Cookman           | City<br>BANN | Area<br>263