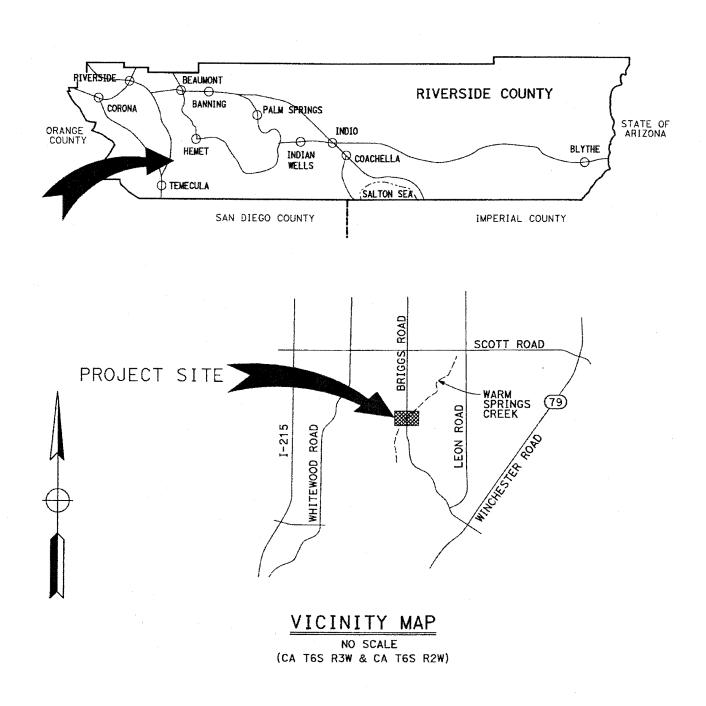

#### <u>Summary</u>

Briggs Road crosses Warm Springs Creek at approximately 1.2 miles south of the Scott Road intersection over a low water crossing supported on a timber culvert. The previous width of the culvert was approximately 18 feet; and only allowed for only one lane of traffic, causing motorists to yield to oncoming traffic. The culvert was widening by 13 feet to accommodate continuous traffic for both the northbound and southbound traffic, thus enhancing safety.

### ATTACHMENTS:

Vicinity Map Change Order Report Progress Estimate Report Notice of Completion - AATF