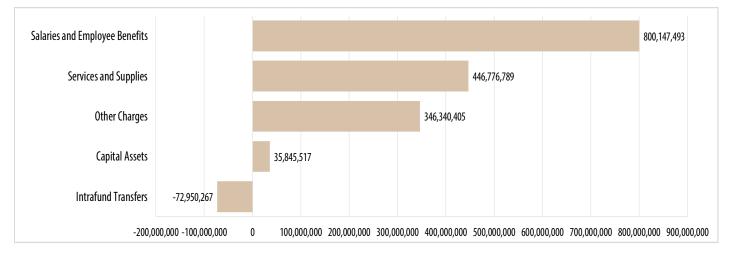

of the community. These departments deliver, coordinate, and administer a range of federal, state, and local programs that support constituent's health needs and the county's strategic objective of building healthy communities through activities related to health and hospital care, sanitation, and California children services. The Riverside University Health System provides coordinated ambulatory care services, behavioral health treatment, hospital care, and public health services throughout the community. The Environmental Health department implements programs to protect the health of people and the environment, while the Department of Waste Resources provides sanitation services.

### **Total Appropriations Governmental Funds**



#### **General Government Appropriations by Category**



#### **General Government Revenues by Source**



# **Riverside University Health System**

# **Behavioral Health & Public Health**

# **Mission Statement**

Improve the health and well-being of our patients and communities through our dedication to exceptional and compassionate care, education, and research.

# Description

The Riverside University Health System (RUHS) is comprised of six divisions: Federally Qualified Health Center (FQHC), Behavioral Health (RUHS-BH), Public Health (RUHS-PH), RUHS Medical Center (RUHS-MC), Correctional Health Services (CHS), and Medically Indigent Services Program (MISP).

- RUHS-Public Health: This department is responsible for preserving and protecting the health of Riverside County's 2.4 million residents and visitors. Core functions include: the co