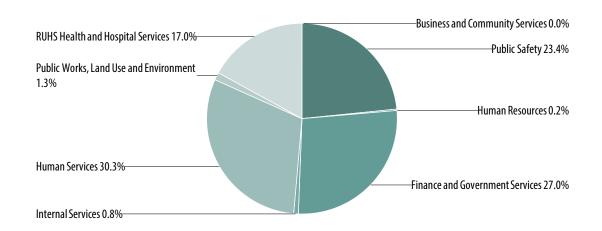

## SUBMITTAL TO THE BOARD OF SUPERVISORS COUNTY OF RIVERSIDE, STATE OF CALIFORNIA

(ID # 12895) **MEETING DATE:** Tuesday, June 23, 2020

#### FROM: EXECUTIVE OFFICE:

**SUBJECT:** EXECUTIVE OFFICE: Presentation of FY 20/21 Recommended Budget for Approval & Opening of Budget Hearings (Continuation from 6/16/20)

**RECOMMENDED MOTION:** That the Board of Supervisors: