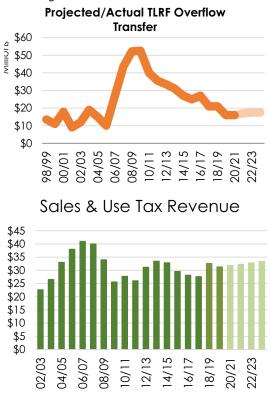

nce equal to 1 percent of the Teeter roll. Any delinquent collections exceeding the 1 percent, called the Teeter Overflow, may be transferred to the general fund. Due to key assumptions such as, assessment roll growth, interest and delinguency rates for FY 20/21, Teeter Overflow revenue is estimated at \$16 million.

As part of the COVID-19 related response from the State, on May 6, 2020, Governor Newson signed Executive Order N-61-20 granting county tax collectors the ability to cancel penalties, costs, and interest for taxes not timely paid on certain properties that were not delinquent prior to March 4, 2020. The Order expires May 6, 2021. The county is collecting more information with respect to late collections as part of the projections being prepared in connection with the budget.



#### **Interest Earnings**

The Treasurer's estimate includes factors such as: general fund balances in the Treasurer's Pooled Investment Fund (TPIF), current and projected level of interest rates, and the continuation of accommodative US Federal Reserve monetary policy, impacting interest earned by investors such as the TPIF. The COVID-19 pandemic will affect both general fund balances and earnings rates. General fund balances are expected to be lower as a result of revenue disruption. Due to recent rate cuts by the Federal Reserve and current economic factors, the County



Treasurer projects interest earnings at \$4 million, a decrease of \$14 million from FY 19/20.

#### **Court Fines and Penalties**

Court fines and penalties are estimated to decrease to \$10.8 million from \$19.1 m