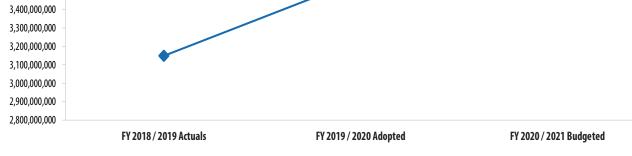

**

## **Total General Fund Appropriations**

The county general fund is the principal operational fund, comprising 58 percent of total appropriations. The budget includes \$3.7 billion in general fund appropriations, an overall 5 percent increase of \$171 million from the current budget. Public Safety accounts for the largest portion, totaling \$1.4 billion, or 38 percent, reflecting a spending increase of 2

percent. A total of \$1.2 billion, or 33 percent, is for Human Services, which is up 10 percent, and another \$699.4 million, or 19 percent, supports RUHS Health and Hospital Services, reflecting a net increase of 3 percent. Finance and Government Services account for only 8 percent, at \$325.4 million, a net increase of 5 percent.



## **General Fund Appropriations by Portfolio**





## **Comparison of General Fund Appropriations by Portfolio**

## **Comparison of General Fund Expenses by Portfolio**

| Portfolio                              | FY 2018 / 2019<br>Actuals | FY 2019/2020<br>Adopted | FY 2020/2021<br>Recommended | Year-Over-Year<br>Change | % Year-Over-Year<br>Change |
|----------------------------------------|---------------------------|-------------------------|-----------------------------|--------------------------|----------------------------|
| Business and Community Services        | 1,113,564                 | 1,291,716               | 1,198,306                   | (93,410)                 | (7.2)%                     |
| Finance and Government Services        | 268,022,465               | 309,113,789             | 325,490,464                 |