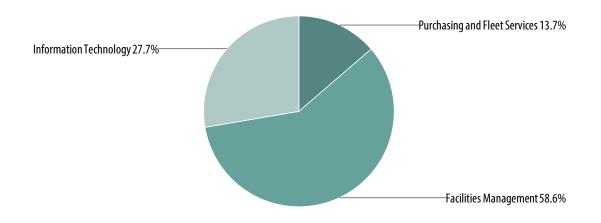

## SUBMITTAL TO THE BOARD OF SUPERVISORS COUNTY OF RIVERSIDE, STATE OF CALIFORNIA

(ID # 12895) **MEETING DATE:** Tuesday, June 23, 2020