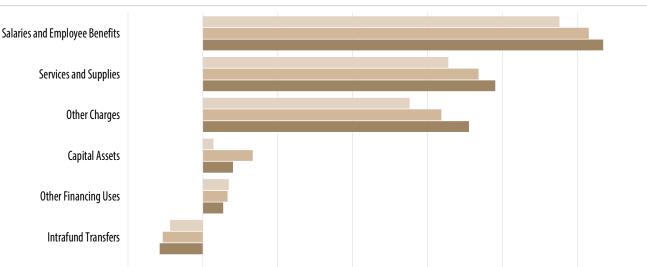

50,836             | 1,598,280,493           | 1,556,159,937               | (42,120,556)             | (2.6)%                     |
| Grand Total                                                 | 5,419,284,882             | 6,252,087,896           | 6,464,753,416               | 212,665,520              | 3.4%                       |

## **Total Appropriations by Class**

Broken out by spending category, 41.3 percent of overall appropriations are for salaries and benefits, with 30.2 percent for services and supplies, and 27.5 percent for other charges, such as public aid and debt

service. Just 3.1 percent of overall appropriations are for acquisition of fixed assets, and 0.3 percent of the overall budget is set aside for general fund contingency.



## **Total Appropriations by Class**



1,000,000,000

1,500,000,000

2,000,000,000

2,500,000,000

## **Comparison of Total Expenses by Appropriation Class**

500,000,000

0

-500,000,000

**Approp For Contingencies** 

3,000,000,000

## **Comparison of Total Expenses by Appropriation Class in Millions**

| Portfolio                      |                    | FY 2018 / 2019<br>Actuals | FY 2019/2020<br>Adopted | FY 2020/2021<br>Recommended | Year-Over-Year<br>Change | % Year-Over-Year<br>Change |
|--------------------------------|--------------------|---------------------------|-------------------------|-----------------------------|--------------------------|----------------------------|
| Salaries and Employee Benefits |                    | 2,379,758,865             | 2,575,642,982           | 2,672,202,972