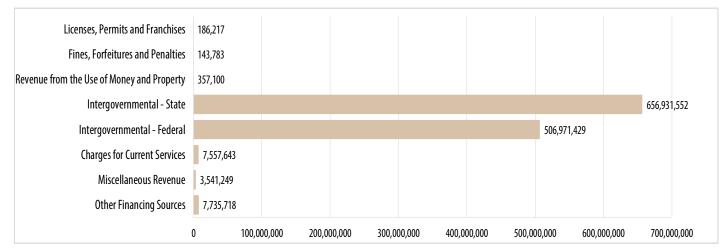

## SUBMITTAL TO THE BOARD OF SUPERVISORS COUNTY OF RIVERSIDE, STATE OF CALIFORNIA

(ID # 12895) **MEETING DATE:** Tuesday, June 23, 2020