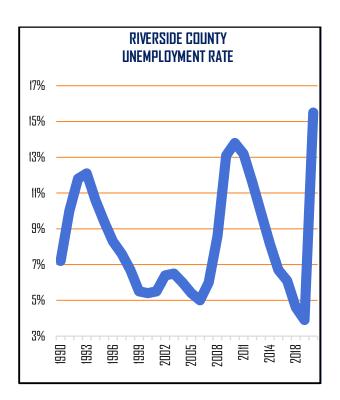

|
| 47 <sup>th</sup> | Clinical Care                                              |
| 23 <sup>rd</sup> | Social & Economic Factors                                  |
| 54 <sup>th</sup> | Physical Environment                                       |

The County of Riverside is committed to improving the health of its community and seeks to achieve that goal through multiple avenues, including the Riverside University Health System (RUHS). Under this system, Behavioral Health, Ambulatory Care Clinics, the RUHS Medical Center, and Public Health work together to improve the health of county residents.

#### **Unemployment Rate**

As of April 2020, the current unemployment rate stands at 15.3 percent. Compared to 3.6 percent the previous year. This is directly attributed to the COVID-19.





#### **Median Family Income**

Riverside County's median family household income fell during the recession in 2009. Median household income has been gradually increasing and is back to its pre-recession level. As of 2019, the median family income stands at \$63,900 dollars.<sup>15</sup> while this is more than the median income in San Bernardino County, it lags substantially behind the median incomes in Orange and San Diego Counties and the state.





#### **Employment in Riverside County**

The percent of residents employed and working within Riverside County is 70 percent, while 30 percent travel to a different county for employment.<sup>19</sup> Both inland counties have similar numbers of constituents working outside of their county. The coastal counties typically provide higher w