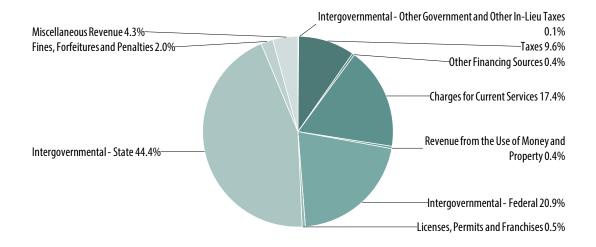

| 604,315,852             | 632,760,149                 | 28,444,297               | 4.7%                       |
| Grand Total                            | 3,193,337,409             | 3,512,648,149           | 3,719,278,437               | 206,630,288              | <b>5.9</b> %               |

## General Fund Estimated Revenues by Category

Broken out by revenue category, general fund estimated total is \$3.7 billion, or 58 percent of the total county budget. General fund revenue from state or federal governments include \$2.4 billion, or 65 percent. Charges for current services, such as fire and police services to contract cities, comprise of \$646 million, or 17 percent. Taxes amount to \$357 million, or 9.6 percent. All other revenues comprise \$284 million, or 7.6 percent.



#### General Fund Estimated Revenues by Category (pie)



## **Comparison of General Fund Revenues by Category**

## Comparison of General Fund Estimated Revenues by Category

|                                                                 | EV 2010 / 2010            |                         |                             |                          |                            |
|-----------------------------------------------------------------|---------------------------|-------------------------|-----------------------------|--------------------------|----------------------------|
| Portfolio                                                       | FY 2018 / 2019<br>Actuals | FY 2019/2020<br>Adopted | FY 2020/2021<br>Recommended | Year-Over-Year<br>Change | % Year-Over-Year<br>Change