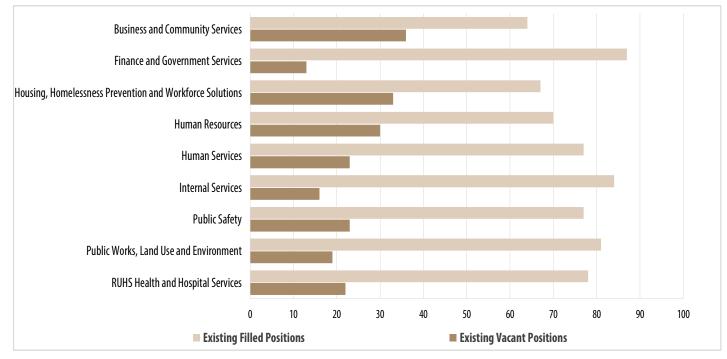

of May 2020. Additional summary

analyses are provided below. Further details regarding requested and adopted position authorization are summarized in the departmental narratives, and provided by budget unit and job classification in Schedule 20.



## **Budgeted Authorized Positions by Portfolio**

Comparison of Budgeted Authorization to Existing Levels by Portfolio



## Ratio of Existing Filled to Vacant Authorized Positions

As of May 2020, 19,611 regular, full-time positions were filled and 5,583 were vacant. On a percentage basis, 78 percent of regular positions authorized were

filled, and 22 percent remained vacant. Vacant positions may not need funding for a full fiscal year, if at all.

# Vacant Percentage 22.0%

## **Ratio of Existing Filled to Vacant Authorized Positions**





## Breakout of Authorized Positions by Function and Portfolio

|                                                             | Existing<br>Authorized | Existing Filled | Existing<br>Vacant | Budgeted<br>Authorized | Budgeted<br>Change | % Change        |
|-------------------------------------------------------------|------------------------|-----------------|--------------------|------------------------|--------------------|-----------------|
| <b>Business and Community Services</b>                      | 171                    | 109             | 62                 | 113                    | (58)               | <b>(51.0)</b> % |
| Business and Community Services                             | 105                    | 66              | 39                 | 56                     | (49)