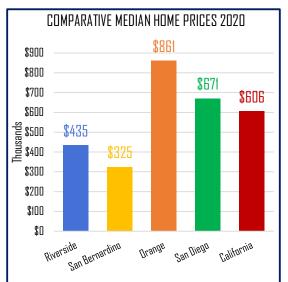

| 4,335                   |
| Hemet USD                       | 4,302                   |
| Eisenhower Medical Center       | 3,743                   |



#### Education

The County of Riverside educational attainment level has seen little variation over the last six years. As of 2018, Riverside County's percent of population with a high school diploma was 81 percent and the percent of the population with a Bachelor's degree was 21 percent.<sup>20</sup>



## Housing

The median home price in the County of Riverside as of April 2020 was \$435,000. Since its lowest point in 2009, the median price of homes sold has risen and surpassed pre-recession levels. The inland empire offers affordable

housing, which is one factor that makes Riverside County an attractive place to live.<sup>21</sup>





#### Endnotes

- 1. U.S Census Bureau, American Community Survey, Age and Sex
- 2. California Department of Finance, City and County Population Estimates
- 3. U.S Census Bureau, American Community Survey, Age and Sex
- 4. Robert Wood Johnson Foundation Health Rankings
- 5. U.S Census Bureau, American Community Survey, Commuting Characteristics
- 6. U.S Census Bureau, American Community Survey, Commuting Characteristics
- 7. U.S Census Bureau, American Community Survey, Commuting Characteristics
- 15. U.S Census Bureau, American Community Survey 2015
- 16. U.S Census Bureau, American Fact Finder, Economic Characteristics
- 17. California Employment Development Department
- 18. Riverside County Economic Development Agency
- 19. U.S Census Bureau, American Fact Finder, Commuting Character