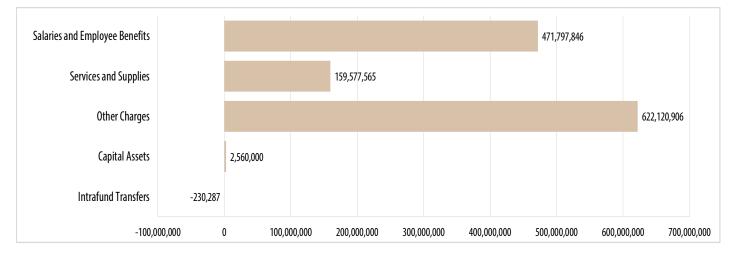

## SUBMITTAL TO THE BOARD OF SUPERVISORS COUNTY OF RIVERSIDE, STATE OF CALIFORNIA

(ID # 12895) **MEETING DATE:** Tuesday, June 23, 2020