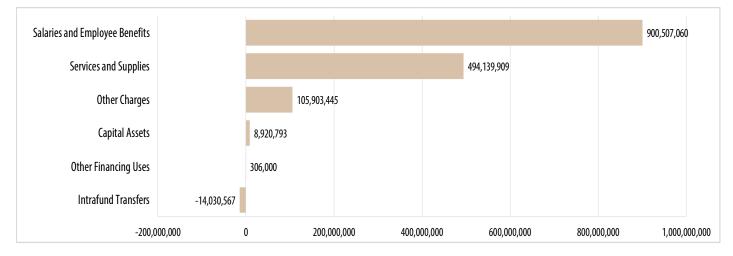

emergency services. They are an all-risk department devoted to protecting and serving our residents and visitors.

The Emergency Management Department enhances the safety and security of the whole community by leading the efforts to mitigate, prepare for, respond to, and recover from emergencies and disasters. They work diligently to implement a novel, all-hazards approach to emergency management with integrated programs for our area's stakeholders.

The Department of Animal Services works to promote an environment of responsible pet ownership through progressive animal welfare initiatives, community outreach, and humane education in a culture of compassion, creativity and integrity.



## **Total Appropriations Governmental Funds**

### **General Government Appropriations by Category**



#### **General Government Revenues by Source**



# **Department of Animal Services**

# **Animal Services**

### **Mission Statement**

Working together to improve Riverside County for people and animals.

## Description

The Department of Animal Services (DAS) is comprised of the Animal Shelters, Public Safety and Enforcement Services, and Veterinary Services operational groups that together services up to 19 contract cities and the unincorporated areas of Riverside County.

Animal Shelters provide a safe haven for animals and function as the center of the community's animal care and control programs. Animals sheltered at the facilities include dogs, cats, horses and other livestock, rabbits, 'pocket pets" including guinea pigs, hamsters, and reptiles. In addition to caring for the ani