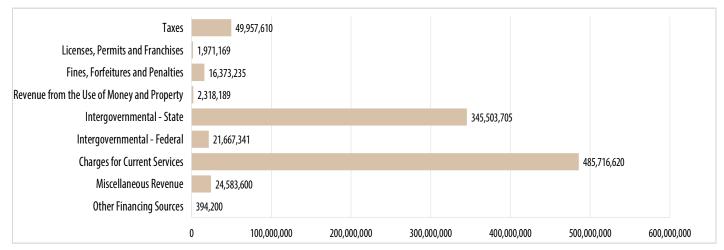

nt devoted to protecting and serving our residents and visitors.

The Emergency Management Department enhances the safety and security of the whole community by leading the efforts to mitigate, prepare for, respond to, and recover from emergencies and disasters. They work diligently to implement a novel, all-hazards approach to emergency management with integrated programs for our area's stakeholders.

The Department of Animal Services works to promote an environment of responsible pet ownership through progressive animal welfare initiatives, community outreach, and humane education in a culture of compassion, creativity and integrity.



## **Total Appropriations Governmental Funds**

### **General Government Appropriations by Category**



#### **General Government Revenues by Source**



# **Department of Animal Services**

# **Animal Services**

### **Mission Statement**

Working together to improve Riverside County for people and animals.

## Description

The Department of Animal Services (DAS) is comprised of the Animal Shelters, Public Safety and Enforcement Services, and Veterinary Services operational groups that together services up to 19 contract cities and the unincorporated areas of Riverside County.

Animal Shelters provide a safe haven for animals and function as the center of the community's animal care and control programs. Animals sheltered at the facilities include dogs, cats, horses and other livestock, rabbits, 'pocket pets" including guinea pigs, hamsters, and reptiles. In addition to caring for the animals, DAS shelters provide education programs, spa