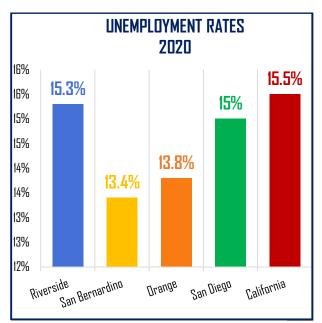

|
| 47 <sup>th</sup> | Clinical Care                                              |
| 23 <sup>rd</sup> | Social & Economic Factors                                  |
| 54 <sup>th</sup> | Physical Environment                                       |

The County of Riverside is committed to improving the health of its community and seeks to achieve that goal through multiple avenues, including the Riverside University Health System (RUHS). Under this system, Behavioral Health, Ambulatory Care Clinics, the RUHS Medical Center, and Public Health work together to improve the health of county residents.

#### **Unemployment Rate**

As of April 2020, the current unemployment rate stands at 15.3 percent. Compared to 3.6 percent the previous year. This is directly attributed to the COVID-19.





#### **Median Family Income**

Riverside County's median family household income fell during the recession in 2009. Median household income has been gradually increasing and is back to its pre-recession level. As of 2019, the median family income stands at \$63,900 dollars.<sup>15</sup> while this is more than the median income in San Bernardino County, it lags substantially behind the median incomes in Orange and San Diego Counties and the state.





#### **Employment in Riverside County**

The percent of residents employed and working within Riverside County is 70 percent, while 30 percent travel to a different county for employment.<sup>19</sup> Both inland counties have similar numbers of constituents working outside of their county. The coastal counties typically provide higher wag