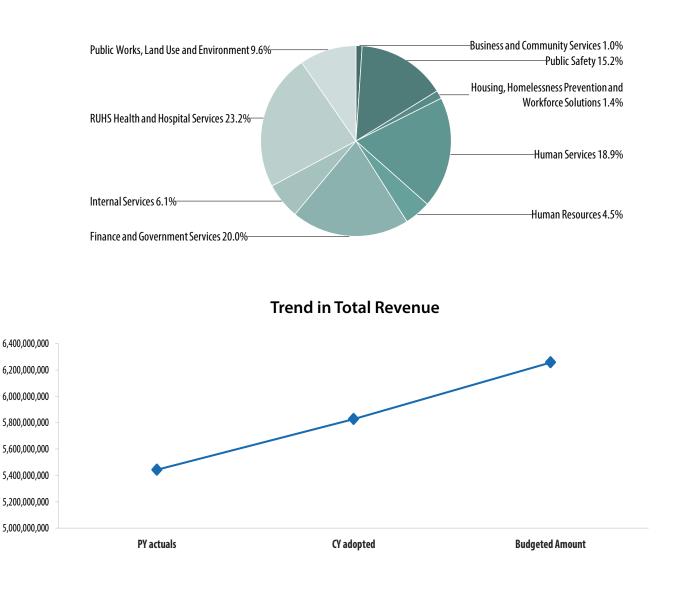

19,611          | 5,583              | 25,719                 | 525                | 2.0%     |

## Total Estimated Revenue

The budget includes \$6.3 billion in estimated revenues across all funds, and a 7 percent net increase of \$421 million from the prior budget estimates. By portfolio, RUHS Health and Hospital Services is projected to receive \$88 million, an increase of 14 percent. Finance and Government Services is projected to collect \$1.3 billion, or 20 percent of the

total, for a net increase of 9 percent. Human Services is projected to collect \$1.2 billion, or 19 percent, a net increase of 9 percent. Public Safety is projected to collect \$948 million, or 15 percent, a net increase of 4 percent. The other portfolios together comprise of 23 percent of all estimated revenues.



## **Total Estimated Revenue by Portfolio**



## **Comparison of All Estimated Revenues by Portfolio**

## **Comparison of All Estimated Revenues by Portfolio**

| Portfolio Business and Community Services Finance and Government Services Housing, Homelessness Prevention and Workforce | Actuals<br>66,495,144 | <b>Adopted</b> 69,208,276 | Recommended               | Change      | Change |
|--------------------------------------------------------------------------------------------------------------------------|-----------------------|---------------------------|---------------------------|-------------|--------|
| Finance and Government Services                                                                                          |                       | 69,208,276                | <i