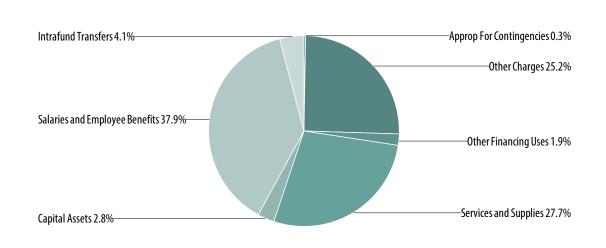

ices                           | 1,240,050,836             | 1,598,280,493           | 1,556,159,937               | (42,120,556)             | (2.6)%                     |
| Grand Total                                                 | 5,419,284,882             | 6,252,087,896           | 6,464,753,416               | 212,665,520              | 3.4%                       |

## **Total Appropriations by Class**

Broken out by spending category, 41.3 percent of overall appropriations are for salaries and benefits, with 30.2 percent for services and supplies, and 27.5 percent for other charges, such as public aid and debt

service. Just 3.1 percent of overall appropriations are for acquisition of fixed assets, and 0.3 percent of the overall budget is set aside for general fund contingency.



## **Total Appropriations by Class**



1,000,000,000

1,500,000,000

2,000,000,000

2,500,000,000

## **Comparison of Total Expenses by Appropriation Class**

500,000,000

0

-500,000,000

**Approp For Contingencies** 

3,000,000,000

## **Comparison of Total Expenses by Appropriation Class in Millions**

| Portfolio                      |                    | FY 2018 / 2019<br>Actuals | FY 2019/2020<br>Adopted | FY 2020/2021<br>Recommended | Year-Over-Year<br>Change | % Year-Over-Year<br>Change |
|--------------------------------|--------------------|---------------------------|-------------------------|-----------------------------|--------------------------|----------------------------|
| Salaries and Employee Benefits |                    | 2,379,758,865             | 2,575,642,982