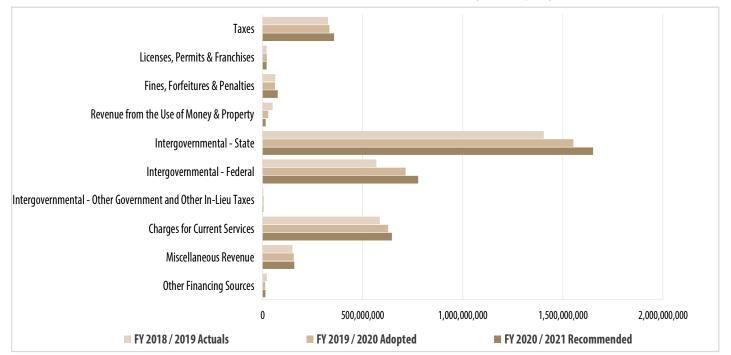

| 28,444,297               | 4.7%                       |
| Grand Total                            | 3,193,337,409             | 3,512,648,149           | 3,719,278,437               | 206,630,288              | <b>5.9</b> %               |

## General Fund Estimated Revenues by Category

Broken out by revenue category, general fund estimated total is \$3.7 billion, or 58 percent of the total county budget. General fund revenue from state or federal governments include \$2.4 billion, or 65 percent. Charges for current services, such as fire and police services to contract cities, comprise of \$646 million, or 17 percent. Taxes amount to \$357 million, or 9.6 percent. All other revenues comprise \$284 million, or 7.6 percent.



#### General Fund Estimated Revenues by Category (pie)



## **Comparison of General Fund Revenues by Category**

## Comparison of General Fund Estimated Revenues by Category

|                                                                 | EV 2010 / 2010            |                         |                             |                          |                            |
|-----------------------------------------------------------------|---------------------------|-------------------------|-----------------------------|--------------------------|----------------------------|
| Portfolio                                                       | FY 2018 / 2019<br>Actuals | FY 2019/2020<br>Adopted | FY 2020/2021<br>Recommended | Year-Over-Year<br>Change | % Year-Over-Year<br>Change |
| Taxes