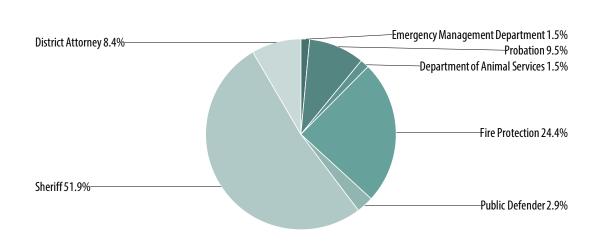

t, in cooperation with Cal Fire, is committed to cooperative, regional and integrated fire protection and emergency services. They are an all-risk department devoted to protecting and serving our residents and visitors.

The Emergency Management Department enhances the safety and security of the whole community by leading the efforts to mitigate, prepare for, respond to, and recover from emergencies and disasters. They work diligently to implement a novel, all-hazards approach to emergency management with integrated programs for our area's stakeholders.

The Department of Animal Services works to promote an environment of responsible pet ownership through progressive animal welfare initiatives, community outreach, and humane education in a culture of compassion, creativity and integrity.



## **Total Appropriations Governmental Funds**

### **General Government Appropriations by Category**



#### **General Government Revenues by Source**



# **Department of Animal Services**

# **Animal Services**

### **Mission Statement**

Working together to improve Riverside County for people and animals.

## Description

The Department of Animal Services (DAS) is comprised of the Animal Shelters, Public Safety and Enforcement Services, and Veterinary Services operational groups that together services up to 19 contract cities and the unincorporated areas of Riverside County.

Animal Shelters provide a safe haven for animals and function as the center of the community's animal care and control programs. Animals sheltered at the facilities include dogs, cats, horses and other livestock