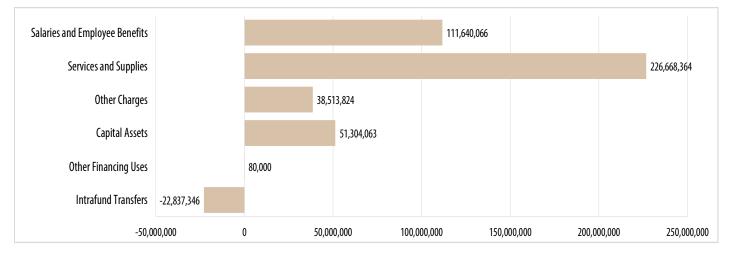

## SUBMITTAL TO THE BOARD OF SUPERVISORS COUNTY OF RIVERSIDE, STATE OF CALIFORNIA

(ID # 12895) **MEETING DATE:** Tuesday, June 23, 2020