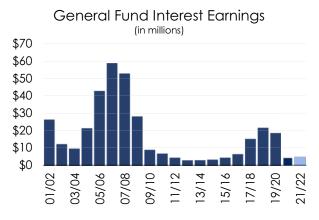

t delinquent prior to March 4, 2020. The Order expires May 6, 2021. The county is collecting more information with respect to late collections as part of the projections being prepared in connection with the budget.



#### **Interest Earnings**

The Treasurer's estimate includes factors such as: general fund balances in the Treasurer's Pooled Investment Fund (TPIF), current and projected level of interest rates, and the continuation of accommodative US Federal Reserve monetary policy, impacting interest earned by investors such as the TPIF. The COVID-19 pandemic will affect both general fund balances and earnings rates. General fund balances are expected to be lower as a result of revenue disruption. Due to recent rate cuts by the Federal Reserve and current economic factors, the County



Treasurer projects interest earnings at \$4 million, a decrease of \$14 million from FY 19/20.

#### **Court Fines and Penalties**

Court fines and penalties are estimated to decrease to \$10.8 million from \$19.1 million. Representing 1 percent of the county's discretionary revenue, fines and penalties are tied to funding the county's obligation to the trial courts, and subject to state maintenance-of-effort requirements. The county continues to shift fines and fees resulting from trial court reform to the state.

#### **Documentary Transfer Tax**

Documentary transfer tax revenue is generated by recordation of transfers of real property ownership and is projected to decrease 42 percent to \$8.7 million.

#### **Franchise Fees**

Franchise fee revenue is collected as part of franchise a