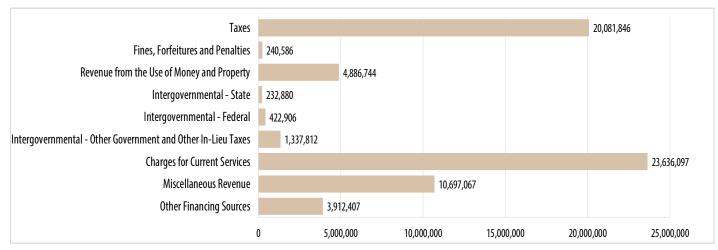

## SUBMITTAL TO THE BOARD OF SUPERVISORS COUNTY OF RIVERSIDE, STATE OF CALIFORNIA

(ID # 12895) **MEETING DATE:** Tuesday, June 23, 2020