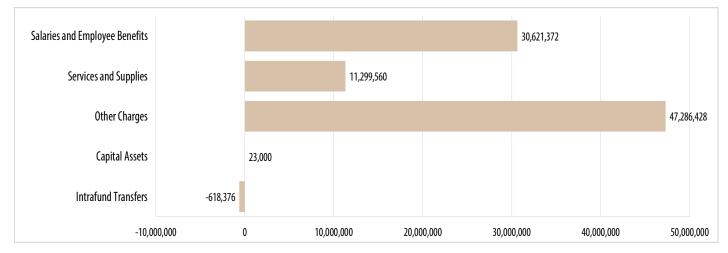

services and are funded by Federal, State and County funds. CAP works to reduce poverty through education, collaboration, energy conservation, and professional development. CAP provides emergency utility assistance services, energy efficiencies, and wealth-building education to low-income individuals and families throughout the county. The Workforce Development Department is responsible for building and strengthening Riverside County's workforce. The department's primary responsibilities include providing job services, training, and employment assistance to people looking for work. The department also works with employers to find the necessary workers to fill current job openings.v

#### **Total Appropriations Governmental Funds**



#### **General Government Appropriations by Category**



#### **General Government Revenues by Source**



# Housing, Homelessness Prevention & Workforce Solutions

# **Homelessness Prevention**

## **Mission Statement**

Enhance the economic position of the county and its residents, improve the quality of life, encourage business growth, build a positive business climate, develop a trained workforce, improve existing communities, offer a variety of housing opportunities, provide cultural and entertainment activities, and maintain the environment.

## Description

The Continuum of Care is responsible for implementing and supporting an effective countywide continuum for homeless citizens throughout Riverside County. The Continuum of Care (CoC) coordinates housing services funding for homeless families and individuals. Riverside County CoC has a