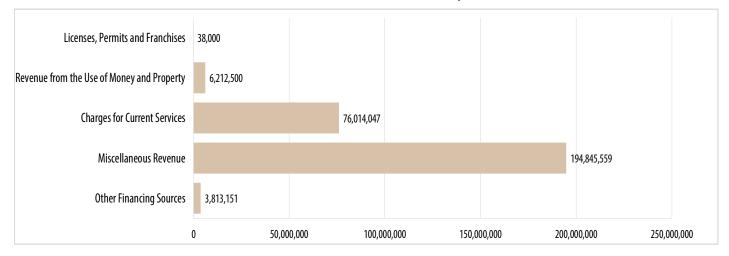

## SUBMITTAL TO THE BOARD OF SUPERVISORS COUNTY OF RIVERSIDE, STATE OF CALIFORNIA

(ID # 12895) **MEETING DATE:** Tuesday, June 23, 2020