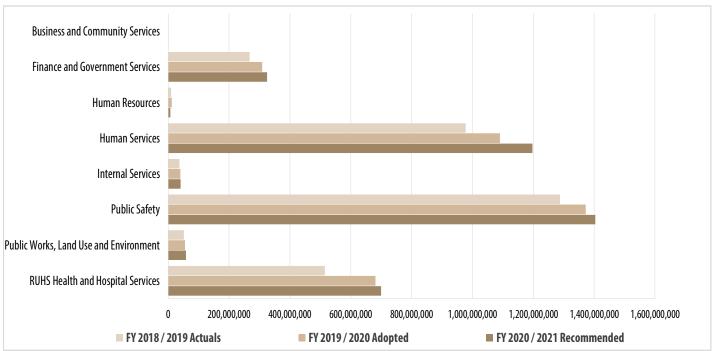

## **Total General Fund Appropriations**

The county general fund is the principal operational fund, comprising 58 percent of total appropriations. The budget includes \$3.7 billion in general fund appropriations, an overall 5 percent increase of \$171 million from the current budget. Public Safety accounts for the largest portion, totaling \$1.4 billion, or 38 percent, reflecting a spending increase of 2

percent. A total of \$1.2 billion, or 33 percent, is for Human Services, which is up 10 percent, and another \$699.4 million, or 19 percent, supports RUHS Health and Hospital Services, reflecting a net increase of 3 percent. Finance and Government Services account for only 8 percent, at \$325.4 million, a net increase of 5 percent.



## **General Fund Appropriations by Portfolio**





## **Comparison of General Fund Appropriations by Portfolio**

## **Comparison of General Fund Expenses by Portfolio**

| Portfolio                              | FY 2018 / 2019<br>Actuals | FY 2019/2020<br>Adopted | FY 2020/2021<br>Recommended | Year-Over-Year<br>Change | % Year-Over-Year<br>Change |
|----------------------------------------|---------------------------|-------------------------|-----------------------------|--------------------------|----------------------------|
| Business and Community Services        | 1,113,564                 | 1,291,716               | 1,198,306                   | (93,410)                 | (7.2)%                     |
| Finance and Government Services        | 268,022,465               | 309,113,789             | 325,490,464                 | 16