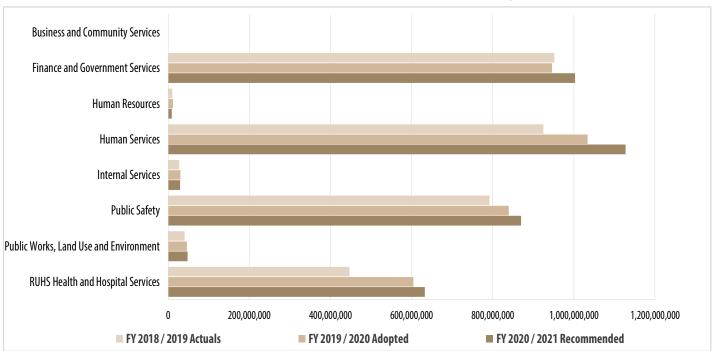

Portfolio is projected to collect \$869.7 million, or 23.4 percent of estimated general fund revenues. As noted above, general government

departments are responsible for collecting the bulk of the county's general-purpose revenue, causing the amount of revenue attributed to that functional group to be disproportionate to their appropriations. Such revenues include property taxes, sales and use taxes, and public safety sales tax. The RUHS Health and Hospital Services Portfolio is projected to collect \$632.8 million, or 17 percent of general fund revenue, reflecting a net revenue increase of 4.7 percent. The other portfolios together comprise only 2.4 percent of all estimated general fund revenues.



## General Fund Estimated Revenue by Portfolio

## **Trend in General Fund Revenue**





## **Comparison of General Fund Estimated Revenues by Portfolio**

## **Comparison of General Fund Estimated Revenues by Portfolio**

| Portfolio                              | FY 2018 / 2019<br>Actuals | FY 2019/2020<br>Adopted | FY 2020/2021<br>Recommended | Year-Over-Year<br>Change | % Year-Over-Year<br>Change |
|----------------------------------------|---------------------------|-------------------------|-----------------------------|--------------------------|----------------------------|
| Business and Community Services        | 364,271                   | 1,114,108               | 504,076                     | (610,032)                | (54.8)%                    |
| Finance and Government Services        | 951,773,915               | 946,050,705             | 1,002,528,356