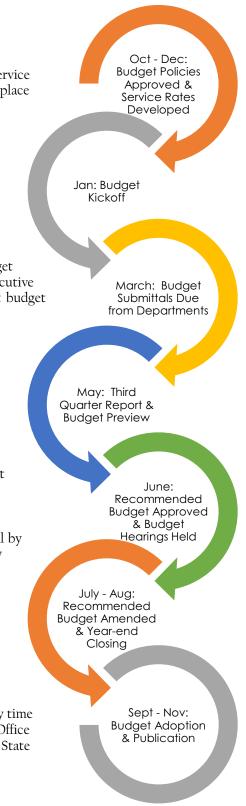

- 1. Open budget hearings to take testimony from departments and the public on the recommended budget;
- Approve the attached FY 20/21 recommended budget to be effective for the fiscal year beginning July 1, 2020, including: all appropriations, estimated revenues; Resolution No. 440-9153 establishing authorized position levels in the revised Schedule 20 attached; requests for fixed assets in Schedules 21 and 22; and, requests for vehicles in Schedule 23, contained therein, and the amendment attached;
- 3. Schedule adoption of the budget for September 22, 2020.