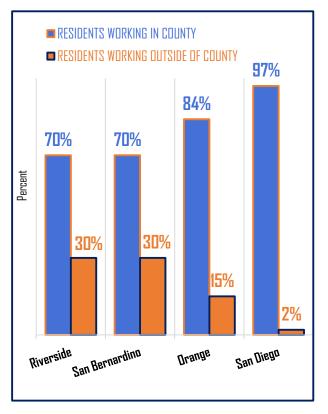

% of residents traveling to the coast for employment.

| Nine Largest Employers<br>2018  |                         |
|---------------------------------|-------------------------|
|                                 | Employees <sup>18</sup> |
| County of Riverside             | 24,668                  |
| March Air Reserve Base          | 9,000                   |
| University California Riverside | 8,735                   |
| Kaiser Permanente               | 5,592                   |
| Corona-Norco USD                | 4,989                   |
| Pechanga Resort & Casino        | 4,683                   |
| Riverside USD                   | 4,335                   |
| Hemet USD                       | 4,302                   |
| Eisenhower Medical Center       | 3,743                   |



#### Education

The County of Riverside educational attainment level has seen little variation over the last six years. As of 2018, Riverside County's percent of population with a high school diploma was 81 percent and the percent of the population with a Bachelor's degree was 21 percent.<sup>20</sup>



## Housing

The median home price in the County of Riverside as of April 2020 was \$435,000. Since its lowest point in 2009, the median price of homes sold has risen and surpassed pre-recession levels. The inland empire offers affordable

housing, which is one factor that makes Riverside County an attractive place to live.<sup>21</sup>





#### Endnotes

- 1. U.S Census Bureau, American Community Survey, Age and Sex
- 2. California Department of Finance, City and County Population Estim