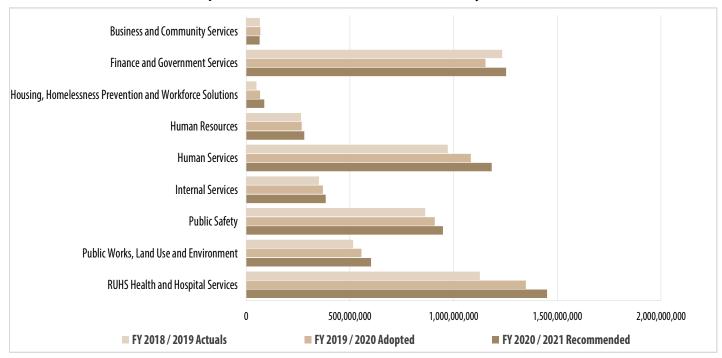

| 525                | 2.0%     |

## Total Estimated Revenue

The budget includes \$6.3 billion in estimated revenues across all funds, and a 7 percent net increase of \$421 million from the prior budget estimates. By portfolio, RUHS Health and Hospital Services is projected to receive \$88 million, an increase of 14 percent. Finance and Government Services is projected to collect \$1.3 billion, or 20 percent of the

total, for a net increase of 9 percent. Human Services is projected to collect \$1.2 billion, or 19 percent, a net increase of 9 percent. Public Safety is projected to collect \$948 million, or 15 percent, a net increase of 4 percent. The other portfolios together comprise of 23 percent of all estimated revenues.



## **Total Estimated Revenue by Portfolio**



## **Comparison of All Estimated Revenues by Portfolio**

## **Comparison of All Estimated Revenues by Portfolio**

| Portfolio Business and Community Services Finance and Government Services Housing, Homelessness Prevention and Workforce | Actuals<br>66,495,144 | <b>Adopted</b> 69,208,276 | Recommended               | Change      | Change |
|--------------------------------------------------------------------------------------------------------------------------|-----------------------|---------------------------|---------------------------|-------------|--------|
| Finance and Government Services                                                                                          |                       | 69,208,276                | <i>(</i> <b>5</b> 440 245 |             |