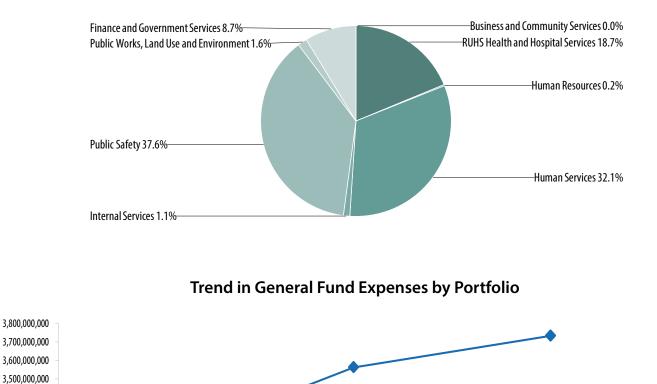

mated Revenues by Category

# **County General Fund**

## **Total General Fund Appropriations**

The county general fund is the principal operational fund, comprising 58 percent of total appropriations. The budget includes \$3.7 billion in general fund appropriations, an overall 5 percent increase of \$171 million from the current budget. Public Safety accounts for the largest portion, totaling \$1.4 billion, or 38 percent, reflecting a spending increase of 2

percent. A total of \$1.2 billion, or 33 percent, is for Human Services, which is up 10 percent, and another \$699.4 million, or 19 percent, supports RUHS Health and Hospital Services, reflecting a net increase of 3 percent. Finance and Government Services account for only 8 percent, at \$325.4 million, a net increase of 5 percent.



## **General Fund Appropriations by Portfolio**





## **Comparison of General Fund Appropriations by Portfolio**

## **Comparison of General Fund Expenses by Portfolio**

| Portfolio                              | FY 2018 / 2019<br>Actuals | FY 2019/2020<br>Adopted | FY 2020/2021<br>Recommended | Year-Over-Year<br>Change | % Year-Over-Year<br>Change |
|----------------------------------------|---------------------------|-------------------------|-----------------------------|--------------------------|----------------------------|
| Business and Community Services        | 1,113,564                 | 1,291,716               | 1,198,306                   | (93,410)                 | (7.2)%                     |
| Finance and Government Services        | 268,022,465               | 309,1