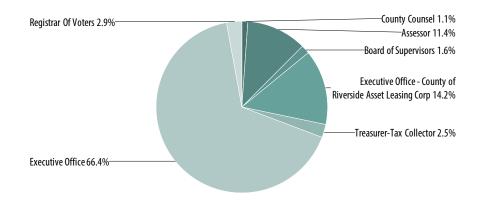

## SUBMITTAL TO THE BOARD OF SUPERVISORS COUNTY OF RIVERSIDE, STATE OF CALIFORNIA

(ID # 12895) **MEETING DATE:** Tuesday, June 23, 2020