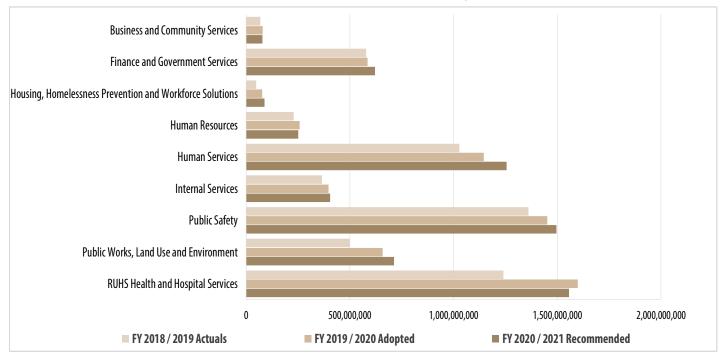

lion from the previously budgeted levels. Broken out by portfolio, the largest of overall county appropriations is \$1.6 billion for the RUHS Health and Hospital Services Portfolio at 24.1 percent, reflecting a 2.6 percent decrease, followed closely by \$1.5 billion for the Public Safety Portfolio at 23.1 percent, reflecting an increase of 3.0 percent, and

\$1.3 billion for the Human Services Portfolio at 19.4 percent, reflecting an increase of 9.6 percent. These three portfolios comprise 66.6 percent of total appropriations. The Public Works, Land Use and Environment Portfolio comprises 11.0 percent of all appropriations at \$712.8 million, a net increase of 8.2 percent, while all other portfolios combined comprise the remaining 22.4 percent.



## **Total Appropriations by Portfolio**



## **Comparison of Total Appropriations by Portfolio**

#### **Comparison of Total Appropriations by Portfolio in Millions**

| Portfolio                                                   | FY 2018 / 2019<br>Actuals | FY 2019/2020<br>Adopted | FY 2020/2021<br>Recommended | Year-Over-Year<br>Change | % Year-Over-Year<br>Change |
|-------------------------------------------------------------|---------------------------|-------------------------|-----------------------------|--------------------------|----------------------------|
| Business and Community Services                             | 68,105,291                | 80,270,595              | 78,248,714                  | (2,021,881)              | (2.5)%                     |
| Finance and Government Services