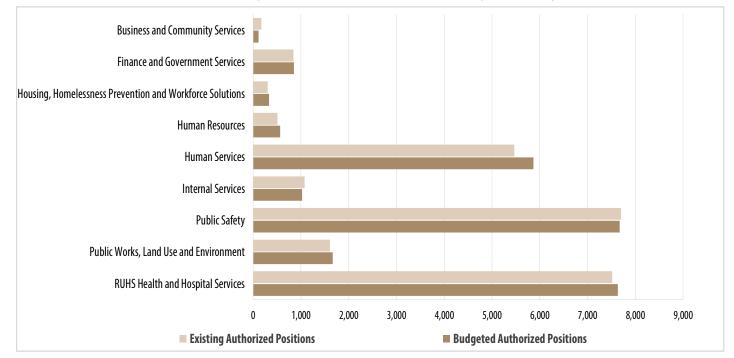

,882             | 6,252,087,896           | 6,464,753,416               | 212,665,520              | 3.4%                       |

## **Personnel Summary**

The county uses Budget Schedule 20 to amend the authorized position levels in Ordinance No. 440 in conjunction with annual appropriations. The budget authorizes a total of 25,719 full-time positions, a 2 percent net increase of 525 positions from the level authorized as of May 2020. Additional summary

analyses are provided below. Further details regarding requested and adopted position authorization are summarized in the departmental narratives, and provided by budget unit and job classification in Schedule 20.



## **Budgeted Authorized Positions by Portfolio**

Comparison of Budgeted Authorization to Existing Levels by Portfolio



## Ratio of Existing Filled to Vacant Authorized Positions

As of May 2020, 19,611 regular, full-time positions were filled and 5,583 were vacant. On a percentage basis, 78 percent of regular positions authorized were

filled, and 22 percent remained vacant. Vacant positions may not need funding for a full fiscal year, if at all.

# Vacant Percentage 22.0%

## **Ratio of Existing Filled to Vacant Authorized Positions**





## Breakout of Authorized Positions by Function and Portfolio

|                                                             | Existing<br>Authorized | Existing Filled | Existing<br>Vacant | Budgeted<br>Authorized | Budgeted<br>Change | % Change        |
|-------------------------------------------------------------|------------------------|-----------------|---------