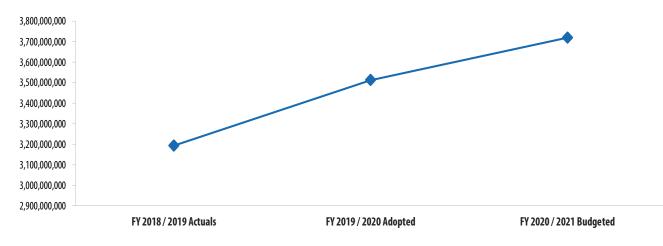

## SUBMITTAL TO THE BOARD OF SUPERVISORS COUNTY OF RIVERSIDE, STATE OF CALIFORNIA

(ID # 12895) **MEETING DATE:** Tuesday, June 23, 2020

#### FROM: EXECUTIVE OFFICE:

**SUBJECT:** EXECUTIVE OFFICE: Presentation of FY 20/21 Recommended Budget for Approval & Opening of Budget Hearings (Continuation from 6/16/20)

**RECOMMENDED MOTION:** That the Board of Supervisors: