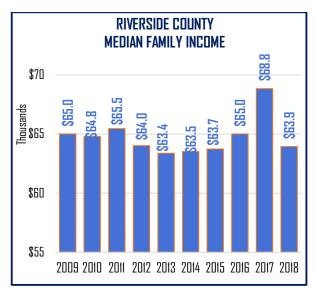

system, Behavioral Health, Ambulatory Care Clinics, the RUHS Medical Center, and Public Health work together to improve the health of county residents.

#### **Unemployment Rate**

As of April 2020, the current unemployment rate stands at 15.3 percent. Compared to 3.6 percent the previous year. This is directly attributed to the COVID-19.





#### **Median Family Income**

Riverside County's median family household income fell during the recession in 2009. Median household income has been gradually increasing and is back to its pre-recession level. As of 2019, the median family income stands at \$63,900 dollars.<sup>15</sup> while this is more than the median income in San Bernardino County, it lags substantially behind the median incomes in Orange and San Diego Counties and the state.





#### **Employment in Riverside County**

The percent of residents employed and working within Riverside County is 70 percent, while 30 percent travel to a different county for employment.<sup>19</sup> Both inland counties have similar numbers of constituents working outside of their county. The coastal counties typically provide higher wages, which helps to explain the high % of residents traveling to the coast for employment.

| Nine Largest Employers<br>2018  |                         |
|---------------------------------|-------------------------|
|                                 | Employees <sup>18</sup> |
| County of Riverside             | 24,668                  |
| March Air Reserve Base          | 9,000                   |
| University California Riverside | 8,735