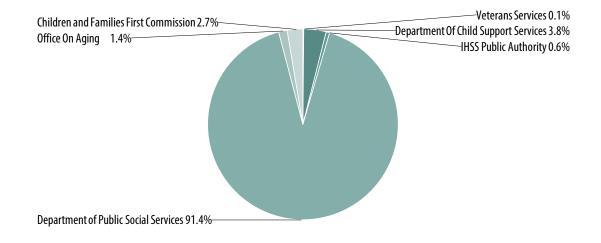

## SUBMITTAL TO THE BOARD OF SUPERVISORS COUNTY OF RIVERSIDE, STATE OF CALIFORNIA

(ID # 12895) **MEETING DATE:** Tuesday, June 23, 2020