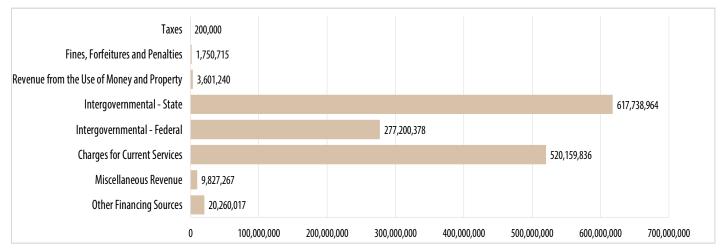

dinate, and administer a range of federal, state, and local programs that support constituent's health needs and the county's strategic objective of building healthy communities through activities related to health and hospital care, sanitation, and California children services. The Riverside University Health System provides coordinated ambulatory care services, behavioral health treatment, hospital care, and public health services throughout the community. The Environmental Health department implements programs to protect the health of people and the environment, while the Department of Waste Resources provides sanitation services.

### **Total Appropriations Governmental Funds**



#### **General Government Appropriations by Category**



#### **General Government Revenues by Source**



# **Riverside University Health System**

# **Behavioral Health & Public Health**

# **Mission Statement**

Improve the health and well-being of our patients and communities through our dedication to exceptional and compassionate care, education, and research.

# Description

The Riverside University Health System (RUHS) is comprised of six divisions: Federally Qualified Health Center (FQHC), Behavioral Health (RUHS-BH), Public Health (RUHS-PH), RUHS Medical Center (RUHS-MC), Correctional Health Services (CHS), and Medically Indigent Services Program (MISP).

- RUHS-Public Health: This department is responsible for preserving and protecting the health of Riverside County's 2.4 million residents and visitors. Core functions include: the control and prevention of communicable diseases; res