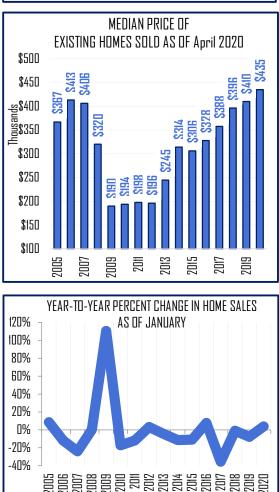

4,335                   |
| Hemet USD                       | 4,302                   |
| Eisenhower Medical Center       | 3,743                   |



#### Education

The County of Riverside educational attainment level has seen little variation over the last six years. As of 2018, Riverside County's percent of population with a high school diploma was 81 percent and the percent of the population with a Bachelor's degree was 21 percent.<sup>20</sup>



## Housing

The median home price in the County of Riverside as of April 2020 was \$435,000. Since its lowest point in 2009, the median price of homes sold has risen and surpassed pre-recession levels. The inland empire offers affordable

housing, which is one factor that makes Riverside County an attractive place to live.<sup>21</sup>





#### Endnotes

- 1. U.S Census Bureau, American Community Survey, Age and Sex
- 2. California Department of Finance, City and County Population Estimates
- 3. U.S Census Bureau, American Community Survey, Age and Sex
- 4. Robert Wood Johnson Foundation Health Rankings
- 5. U.S Census Bureau, American Community Survey, Commuting Characteristics
- 6. U.S Census Bureau, American Community Survey, Commuting Characteristics
- 7. U.S Census Bureau, American Community Survey, Commuting Characteristics
- 15. U.S Census Bureau, American Community Survey 2015
- 16. U.S Census Bureau, American Fact Finder, Economic Characteristics
- 17. California Employment Development Department
- 18. Riverside County Economic Development Agency
- 19. U.S Census Bureau, American Fact Finder, Commuting Characteris