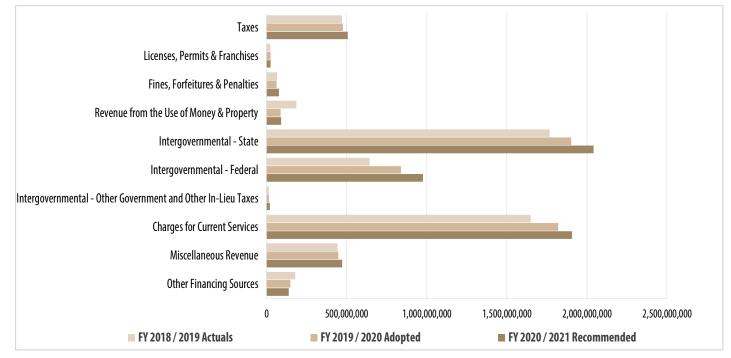

897         | 1,348,984,394             | 1,450,738,417             | 101,754,023 | 7.5%   |
| Grand Total                                                                                                              | 5,442,785,287         | 5,825,986,617             | 6,256,304,215             | 430,317,598 | 7.4%   |

## Estimated Revenues by Category

Of total revenues across all funds, 66 percent is intergovernmental state and federal revenues, charges for current services comprise 17 percent, and taxes comprise only 8 percent. Minor revenue sources comprising 3 percent of the balance include licenses, permits and franchises; use of money and property; and fines, forfeitures and penalties.

#### **Estimated Revenues by Category**



## Comparison of All Estimated Revenues by Category



| Portfolio                                                       | FY 2018 / 2019<br>Actuals | FY 2019/2020<br>Adopted | FY 2020/2021<br>Recommended | Year-Over-Year<br>Change | % Year-Over-Year<br>Change |
|-----------------------------------------------------------------|---------------------------|-------------------------|-----------------------------|--------------------------|----------------------------|
| Taxes                                                           | 470,577,325               | 476,761,787             | 506,999,698                 | 30,237,911               | 6.3%                       |
| Licenses, Permits & Franchises                                  | 24,116,280                | 24,984,752              | 25,074,100                  | 89,348