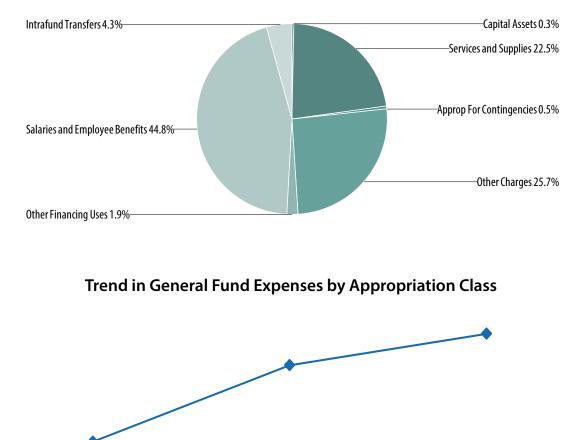

S Health and Hospital Services      | 514,884,835               | 681,521,206             | 699,382,152                 | 17,860,946               | 2.6%                       |
| Grand Total                            | 3,147,856,083             | 3,562,485,092           | 3,733,435,911               | 170,950,819              | <b>4.8</b> %               |

3,800,000,000

## General Fund by Appropriation Class

Broken out by spending category, 49 percent of general fund appropriations are for salaries and benefits, with 25 percent for services and supplies, and 28 percent for other charges, such as public aid

and debt service. Just 0.4 percent of overall appropriations are for acquisition of fixed assets, and 0.5 percent of the overall budget is set aside for general fund contingency.



## **General Fund by Appropriation Class**





## **Comparison of General Fund Expenses by Appropriation Class**

## **Comparison of General Fund Expenses by Appropriation Class**

| Portfolio                      |                    | FY 2018 / 2019<br>Actuals | FY 2019/2020<br>Adopted | FY 2020/2021<br>Recommended | Year-Over-Year<br>Change | % Year-Over-Year<br>Change |
|--------------------------------|--------------------|---------------------------|-------------------------|-----------------------------|--------------------------|----------------------------|
| Salaries and Employee Benefits |                    | 1,635,818,756             | 1,792,178,391           | 1,831,045,585               | 38,867,194               | 2.2%                       |
| Services and Supplies