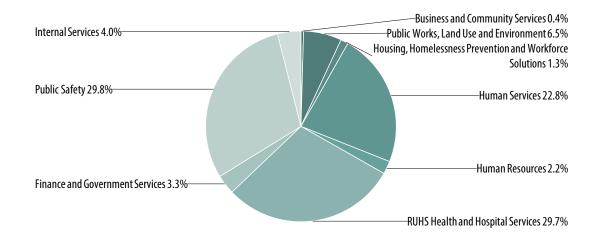

| 2,362,064                | 13.4%                      |
|                                | <b>Grand Total</b> | 5,419,284,882             | 6,252,087,896           | 6,464,753,416               | 212,665,520              | 3.4%                       |

## **Personnel Summary**

The county uses Budget Schedule 20 to amend the authorized position levels in Ordinance No. 440 in conjunction with annual appropriations. The budget authorizes a total of 25,719 full-time positions, a 2 percent net increase of 525 positions from the level authorized as of May 2020. Additional summary

analyses are provided below. Further details regarding requested and adopted position authorization are summarized in the departmental narratives, and provided by budget unit and job classification in Schedule 20.



## **Budgeted Authorized Positions by Portfolio**

Comparison of Budgeted Authorization to Existing Levels by Portfolio



## Ratio of Existing Filled to Vacant Authorized Positions

As of May 2020, 19,611 regular, full-time positions were filled and 5,583 were vacant. On a percentage basis, 78 percent of regular positions authorized were

filled, and 22 percent remained vacant. Vacant positions may not need funding for a full fiscal year, if at all.

# Vacant Percentage 22.0%

## **Ratio of Existing Filled to Vacant Authorized Positions**





## Breakout of Authorized Positions by Function and Portfolio

|                                                             | Existing<br>Authorized | Existing Filled | Existing<br>Vacant | Budgeted<br>Authorized | Budgeted<br>Change | % Change