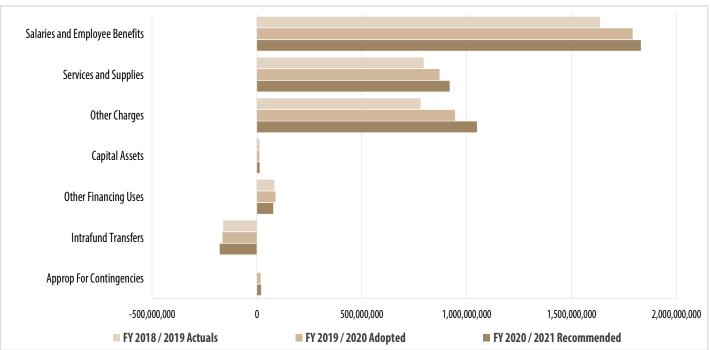

## SUBMITTAL TO THE BOARD OF SUPERVISORS COUNTY OF RIVERSIDE, STATE OF CALIFORNIA

(ID # 12895) **MEETING DATE:** Tuesday, June 23, 2020

#### FROM: EXECUTIVE OFFICE:

**SUBJECT:** EXECUTIVE OFFICE: Presentation of FY 20/21 Recommended Budget for Approval & Opening of Budget Hearings (Continuation from 6/16/20)

**RECOMMENDED MOTION:** That the Board of Supervisors: