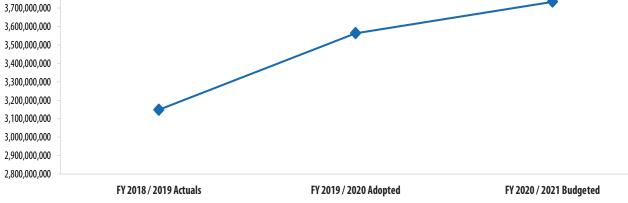

## SUBMITTAL TO THE BOARD OF SUPERVISORS COUNTY OF RIVERSIDE, STATE OF CALIFORNIA

(ID # 12895) **MEETING DATE:** Tuesday, June 23, 2020

#### FROM: EXECUTIVE OFFICE:

**SUBJECT:** EXECUTIVE OFFICE: Presentation of FY 20/21 Recommended Budget for Approval & Opening of Budget Hearings (Continuation from 6/16/20)

**RECOMMENDED MOTION:** That the Board of Supervisors: