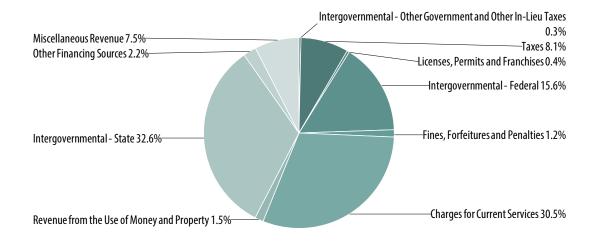

| 1,126,710,897         | 1,348,984,394             | 1,450,738,417             | 101,754,023 | 7.5%   |
| Grand Total                                                                                                              | 5,442,785,287         | 5,825,986,617             | 6,256,304,215             | 430,317,598 | 7.4%   |

## Estimated Revenues by Category

Of total revenues across all funds, 66 percent is intergovernmental state and federal revenues, charges for current services comprise 17 percent, and taxes comprise only 8 percent. Minor revenue sources comprising 3 percent of the balance include licenses, permits and franchises; use of money and property; and fines, forfeitures and penalties.

#### **Estimated Revenues by Category**



## Comparison of All Estimated Revenues by Category



| Portfolio                                                       | FY 2018 / 2019<br>Actuals | FY 2019/2020<br>Adopted | FY 2020/2021<br>Recommended | Year-Over-Year<br>Change | % Year-Over-Year<br>Change |
|-----------------------------------------------------------------|---------------------------|-------------------------|-----------------------------|--------------------------|----------------------------|
| Taxes                                                           | 470,577,325               | 476,761,787             | 506,999,698                 | 30,237,911               | 6.3%                       |
| Licenses, Permits & Franchises                                  | 24,116,280                | 24,984,752