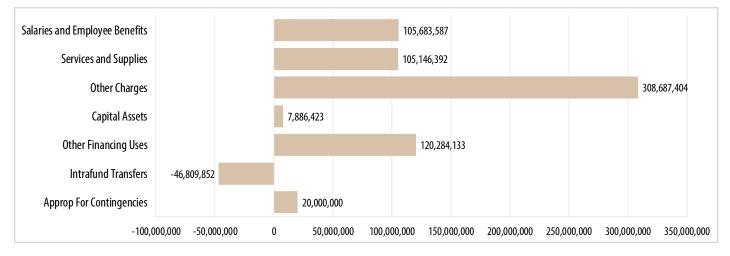

## SUBMITTAL TO THE BOARD OF SUPERVISORS COUNTY OF RIVERSIDE, STATE OF CALIFORNIA

(ID # 12895) **MEETING DATE:** Tuesday, June 23, 2020