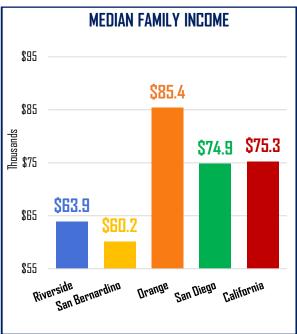

ystem, Behavioral Health, Ambulatory Care Clinics, the RUHS Medical Center, and Public Health work together to improve the health of county residents.

#### **Unemployment Rate**

As of April 2020, the current unemployment rate stands at 15.3 percent. Compared to 3.6 percent the previous year. This is directly attributed to the COVID-19.





#### **Median Family Income**

Riverside County's median family household income fell during the recession in 2009. Median household income has been gradually increasing and is back to its pre-recession level. As of 2019, the median family income stands at \$63,900 dollars.<sup>15</sup> while this is more than the median income in San Bernardino County, it lags substantially behind the median incomes in Orange and San Diego Counties and the state.





#### **Employment in Riverside County**

The percent of residents employed and working within Riverside County is 70 percent, while 30 percent travel to a different county for employment.<sup>19</sup> Both inland counties have similar numbers of constituents working outside of their county. The coastal counties typically provide higher wages, which helps to explain the high % of residents traveling to the coast for employment.

| Nine Largest Employers<br>2018  |                         |
|---------------------------------|-------------------------|
|                                 | Employees <sup>18</sup> |
| County of Riverside             | 24,668                  |
| March Air Reserve Base          | 9,000                   |
| University California Riverside | 8,735