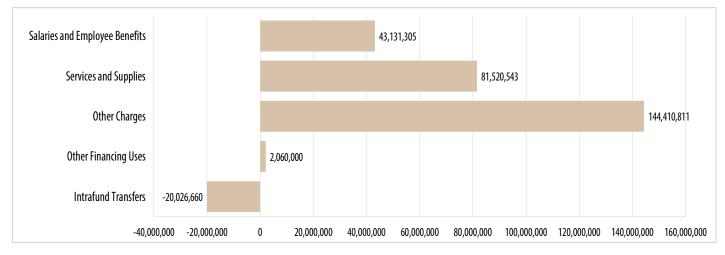

## SUBMITTAL TO THE BOARD OF SUPERVISORS COUNTY OF RIVERSIDE, STATE OF CALIFORNIA

(ID # 12895) **MEETING DATE:** Tuesday, June 23, 2020