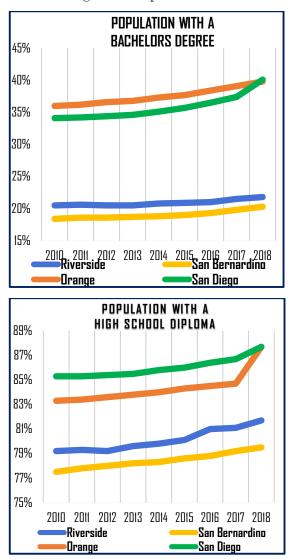

arch Air Reserve Base          | 9,000                   |
| University California Riverside | 8,735                   |
| Kaiser Permanente               | 5,592                   |
| Corona-Norco USD                | 4,989                   |
| Pechanga Resort & Casino        | 4,683                   |
| Riverside USD                   | 4,335                   |
| Hemet USD                       | 4,302                   |
| Eisenhower Medical Center       | 3,743                   |



#### Education

The County of Riverside educational attainment level has seen little variation over the last six years. As of 2018, Riverside County's percent of population with a high school diploma was 81 percent and the percent of the population with a Bachelor's degree was 21 percent.<sup>20</sup>



## Housing

The median home price in the County of Riverside as of April 2020 was \$435,000. Since its lowest point in 2009, the median price of homes sold has risen and surpassed pre-recession levels. The inland empire offers affordable

housing, which is one factor that makes Riverside County an attractive place to live.<sup>21</sup>





#### Endnotes

- 1. U.S Census Bureau, American Community Survey, Age and Sex
- 2. California Department of Finance, City and County Population Estimates
- 3. U.S Census Bureau, American Community Survey, Age and Sex
- 4. Robert Wood Johnson Foundation Health Rankings
- 5. U.S Census Bureau, American Community Survey, Commuting Characteristics
- 6. U.S Census Bureau, American Community Survey, Commuting Characteristics
- 7. U.S Census Bureau, American