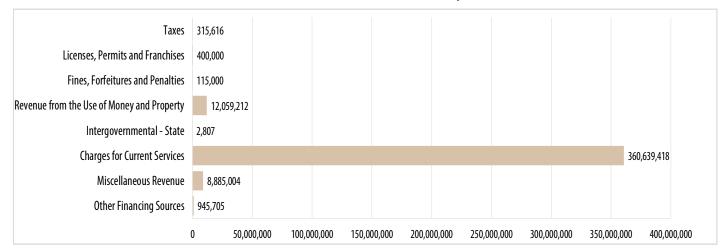

## SUBMITTAL TO THE BOARD OF SUPERVISORS COUNTY OF RIVERSIDE, STATE OF CALIFORNIA

(ID # 12895) **MEETING DATE:** Tuesday, June 23, 2020