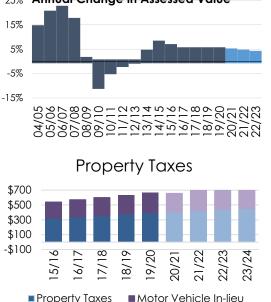

|      | -         | 0%     |
| Total                              | \$ | 849.6     | \$  | 837.5    | \$   | 846.9         | \$  | 842.1   | \$   | 4.6       | 1%     |
| Prop 172 Public Safety Salex Tax   |    | 186.0     |     | 190.3    |      | 174.2         |     | 174.5   |      | (15.8)    | -8%    |
| Total                              | \$ | 1,035.6   | \$1 | l,027.8  | \$   | 1,021.1       | \$1 | 1,016.6 | \$   | (11.2)    | -1%    |

#### **Property Taxes**

Property tax revenue comprises 49 percent of the county's general-purpose revenue, and is estimated at \$409.6 million, including \$122.3 million in redevelopment tax increment pass-thru revenue. As property values increase, this revenue increases. Property tax estimates assume 5 percent growth in assessed valuation.



#### 25% Annual Change in Assessed Value

#### Motor Vehicle In-lieu Fees

Motor vehicle in-lieu revenue is estimated at \$286.6 million, and represents about 34 percent of the county's discretionary revenue. When the state converted this revenue source to property tax revenue, it became tied to changes in assessed valuation. In essence, although tracked separately, it is now just another component of property tax revenue. When combined with traditional property taxes, property-driven revenue equates to 83 percent of the county's general purpose revenue.

#### Sales and Use Taxes

Due to the shutdown of the economy from COVID-19, sales and use taxes are estimated at \$29.1 million and represent about 3 percent of the county's discretionary revenue. The county lost a significant share of