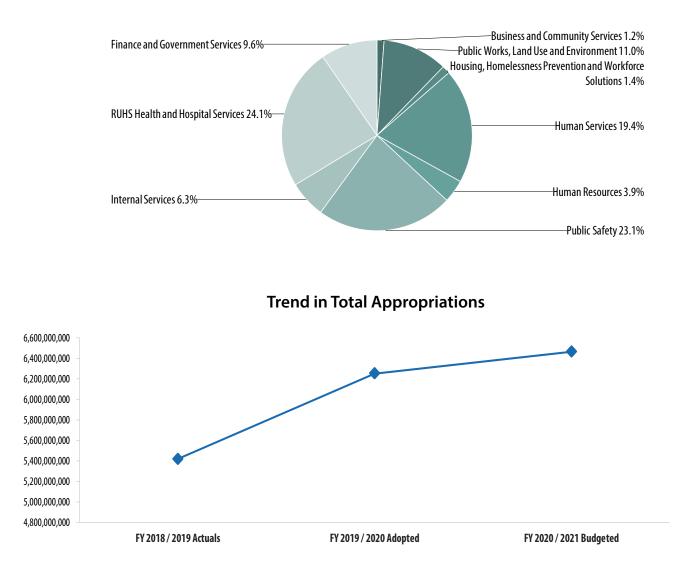

s, a 3.2 percent net increase of \$202.9 million from the previously budgeted levels. Broken out by portfolio, the largest of overall county appropriations is \$1.6 billion for the RUHS Health and Hospital Services Portfolio at 24.1 percent, reflecting a 2.6 percent decrease, followed closely by \$1.5 billion for the Public Safety Portfolio at 23.1 percent, reflecting an increase of 3.0 percent, and

\$1.3 billion for the Human Services Portfolio at 19.4 percent, reflecting an increase of 9.6 percent. These three portfolios comprise 66.6 percent of total appropriations. The Public Works, Land Use and Environment Portfolio comprises 11.0 percent of all appropriations at \$712.8 million, a net increase of 8.2 percent, while all other portfolios combined comprise the remaining 22.4 percent.



## **Total Appropriations by Portfolio**



## **Comparison of Total Appropriations by Portfolio**

#### **Comparison of Total Appropriations by Portfolio in Millions**

| Portfolio                                                   | FY 2018 / 2019<br>Actuals | FY 2019/2020<br>Adopted | FY 2020/2021<br>Recommended | Year-Over-Year<br>Change | % Year-Over-Year<br>Change |
|-------------------------------------------------------------|---------------------------|-------------------------|-----------------------------|--------------------------|----------------------------|
| Business and Community Services                             | 68,105,291                | 80,270,595              | 78,248,714                  | (2,021,881)              | (2.5)%                     |
| Finance and Go