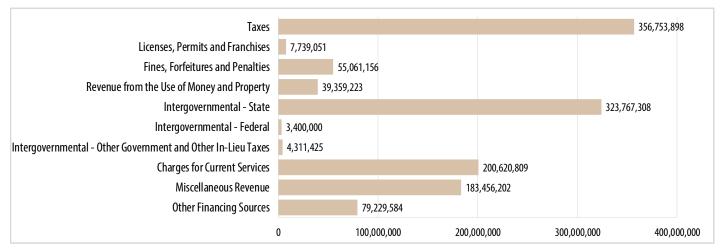

## SUBMITTAL TO THE BOARD OF SUPERVISORS COUNTY OF RIVERSIDE, STATE OF CALIFORNIA

(ID # 12895) **MEETING DATE:** Tuesday, June 23, 2020