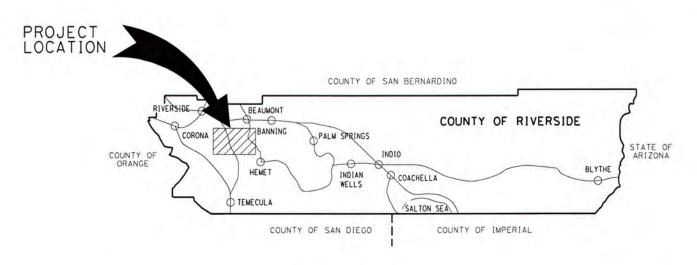

### Ramona Avenue Resurfacing Project

Nuevo Road to Stalder Avenue Community of Nuevo Project No. C9-0036