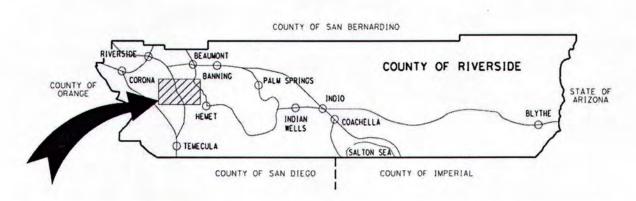

### **Central Avenue Resurfacing Project**

Menifee Road to Rosary Avenue Community of Nuevo Project No. C9-0025