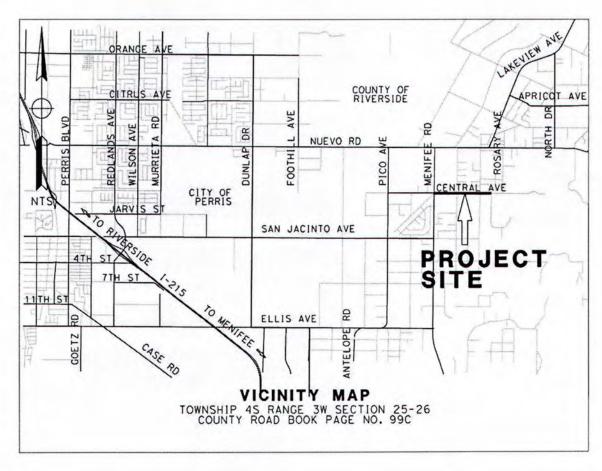

The project contains resurfacing of an approximate 0.75 mile segment of Central Avenue from Menifee Road to Rosary Avenue, and an approximate 0.14 mile segment of Ramona Avenue from Nuevo Road to Stalder Avenue.

### Ramona Avenue Resurfacing Project

Nuevo Road to Stalder Avenue Community of Nuevo Project No. C9-0036