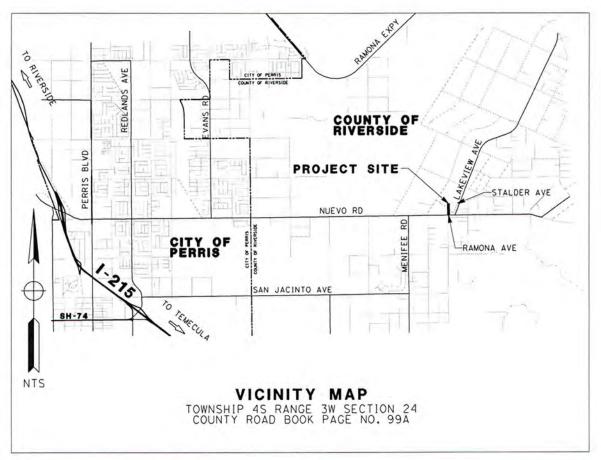

The project contains resurfacing of an approximate 0.75 mile segment of Central Avenue from Menifee Road to Rosary Avenue, and an approximate 0.14 mile segment of Ramona Avenue from Nuevo Road to Stalder Avenue.

### Ramona Avenue Resurfacing Project

Nuevo Road to Stalder Avenue Community of Nuevo Project No. C9-0036