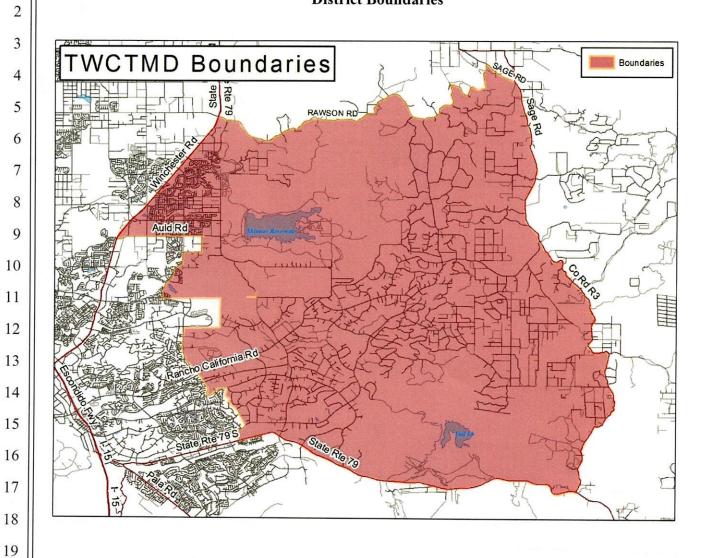

Resolution 2021-149 includes a complete description of the TWCTMD and sets the date, time, and place for the required public hearing. It also directs the Clerk of the Board to publish a copy of the resolution in newspapers within the boundaries of the proposed district boundaries. The boundaries of the TWCTMD include the Temecula Valley region of the county.

WHEREAS, the renewed TWCTMD includes lodging businesses in the Temecula Valley region of the County of Riverside; and

WHEREAS, lodging business who will pay more than fifty percent (50%) of the assessment under the TWCTMD have petitioned the Board of Supervisors to renew the TWCTMD.

## NOW, THEREFORE, BE IT RESOLVED BY THE BOARD OF SUPERVISORS THAT:

The recitals set forth herein are true and correct.

1.

- 2. The Board of Supervisors finds that lodging businesses that will pay more than fifty
- percent (50%) of the assessment proposed in the Plan have signed and submitted petitions in support of the renewal of the TWCTMD. The Board of Supervisors accepts the petitions and adopts this Resolution
- of Intention to renew the TWCTMD and to levy an assessment on certain lodging businesses within the TWCTMD boundaries in accordance with the Property and Business Improvement District Law of 1994.
- 3. The Board of Supervisors finds that the Plan satisfies all requirements of Streets and Highways Code § 36622.
- 4. The Board of Supervisors declares its intention to renew the TWCTMD and to levy and collect assessments on lodging businesses within the TWCTMD boundaries pursuant to the Property and Business Improvement District Law of 1994.
- 5. The TWCTMD shall include all lodging businesses located within the boundaries of all lodging businesses, existing and in the future, available for public occupancy located in the Temecula Valley region of the County of Riverside, as shown in the map attached as Exhibit A.
- 6. The name of the district shall be Temecula Wine Country Tourism Marketing District (TWCTMD).
- 7. The annual assessment rate is two percent (2%) of gross short-term room rental revenue. Based on the benefit received, assessments will not be collected on stays of more than thirty (30) consecutive days or stays by any officer or employee of a foreign government who is exempt by reason of express provision of federal law or international treaty.
- 8. The assessments levied for the TWCTMD shall be applied toward sales and marketing programs to market assessed lodging businesses in Temecula Valley as tourist, meeting, and event destinations, as described in the Plan. Funds remaining at the end of any year may be used in subsequent years in which TWCTMD assessments are levied as long as they are used consistent with the requirements of this resolution and the Plan.

# **EXHIBIT A District Boundaries**