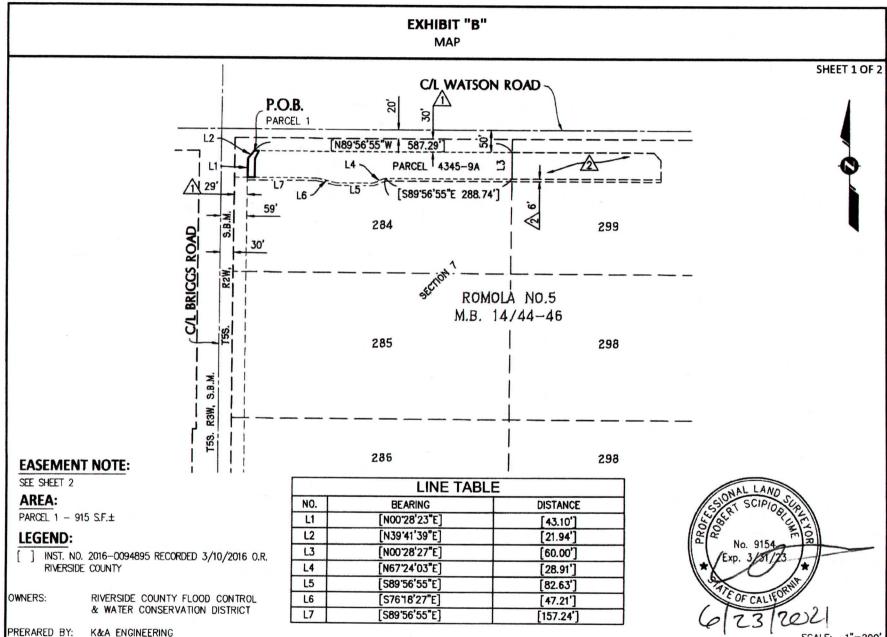

#### **EXHIBIT "A"**

#### LEGAL DESCRIPTION

#### PARCEL 1

LYING WITHIN THE UNINCORPORATED TERRITORY OF THE COUNTY OF RIVERSIDE, STATE OF CALIFORNIA, BEING A PORTION OF PARCEL 4345-9A AS SHOWN ON INSTRUMENT NO. 2016-0094895, RECORDED MARCH 10, 2016, IN THE OFFICE OF THE COUNTY RECORDER OF SAID COUNTY, LYING WITHIN SECTION 7, TOWNSHIP 5 SOUTH, RANGE 2 WEST, SAN BERNARDINO MERIDIAN MORE PARTICULARLY DESCRIBED AS FOLLOWS;

**BEGINNING** AT THE NORTHWESTERLY CORNER OF SAID PARCEL 4345-9A, POINT ALSO BEING ON THE SOUTH RIGHT OF WAY LINE OF WATSON ROAD (50.00 FEET HALF WIDTH);

THENCE ALONG THE NORTHERLY LINE OF SAID PARCEL, NORTH 89° 56' 55" WEST, 10.96 FEET;

THENCE SOUTH 28° 02' 26" WEST, 19.18 FEET;

THENCE SOUTH 00° 28' 31" WEST, 43.06 FEET TO THE SOUTHERLY LINE OF SAID PARCEL;

**THENCE** WESTERLY ALONG SAID SOUTHERLY LINE, SOUTH 89° 56' 55" WEST, 15.95 FEET TO THE WESTERLY LINE OF SAID PARCEL;

THENCE NORTHERLY ALONG SAID WESTERLY LINE, NORTH 00° 28' 23" WEST, 43.10 FEET;

THENCE NORTH 39° 41' 39" EAST, 21.94 FEET ALONG THE NORTHWESTERLY LINE OF SAID PARCEL, TO THE POINT OF BEGINNING.

**CONTAINING: 915 SQUARE FEET+** 

EXHIBIT B: ATTACHED HERETO AND MADE A PART THEREOF.

SUBJECT TO: RESERVATIONS, RESTRICTIONS, RIGHT OF WAYS AND EASEMENTS OF RECORD IF ANY.

THIS REAL PROPERTY DESCRIPTION HAS BEEN PREPARED BY ME OR UNDER MY DIRECTION IN CONFORMANCE WITH THE PROFESSIONAL LAND SURVEYORS ACT.

ROBERT SCIPIOBLUME

P.L.S. NO. 9154 REG. EXP. 3/31/23

OWNERS:

RIVERSIDE COUNTY FLOOD CONTROL & WATER CONSERVATION DISTRICT

PRERARED BY:

K&A ENGINEERING 357 N. SHERIDAN ST.

CORONA, CA 92880

1 OF 1

DATE EXHIBIT PREPARED: FEBRUARY 8, 2021

No. 9154 Exp. 3/31/23

357 N. SHERIDAN ST.

CORONA, CA 92880

SECTION 7 TOWNSHIP 5 SOUTH, RANGE 2 WEST, S.B.M.
DATE EXHIBIT PREPARED: FEBRUARY 8, 2021