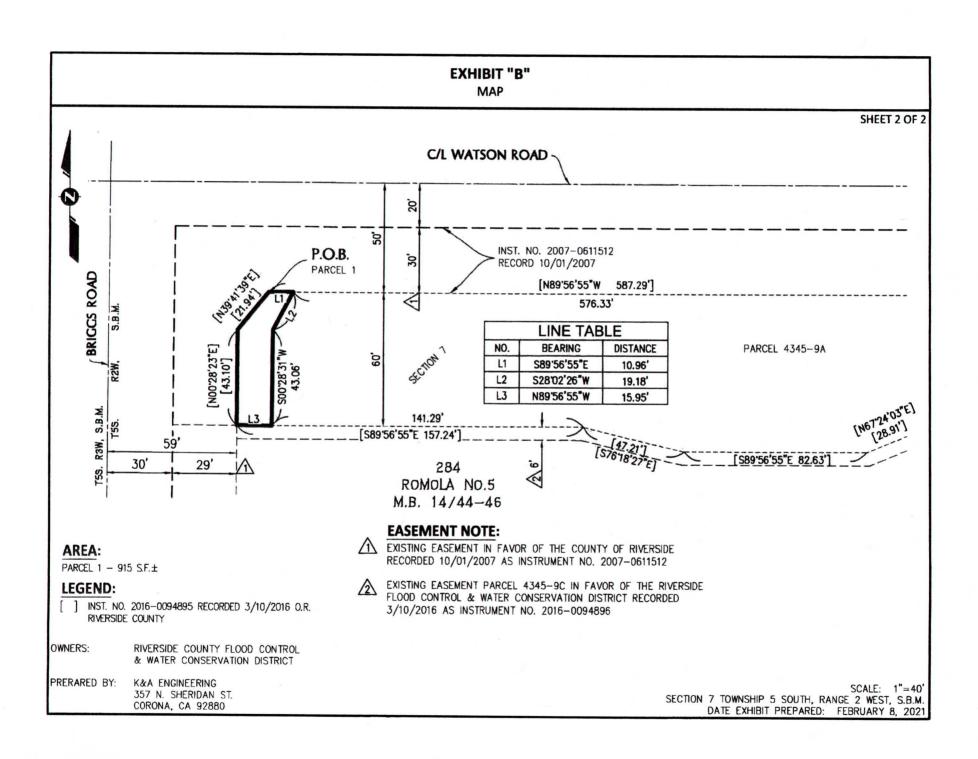

#### **EXHIBIT "A"**

#### LEGAL DESCRIPTION

#### PARCEL 1

LYING WITHIN THE UNINCORPORATED TERRITORY OF THE COUNTY OF RIVERSIDE, STATE OF CALIFORNIA, BEING A PORTION OF PARCEL 4345-9A AS SHOWN ON INSTRUMENT NO. 2016-0094895, RECORDED MARCH 10, 2016, IN THE OFFICE OF THE COUNTY RECORDER OF SAID COUNTY, LYING WITHIN SECTION 7, TOWNSHIP 5 SOUTH, RANGE 2 WEST, SAN BERNARDINO MERIDIAN MORE PARTICULARLY DESCRIBED AS FOLLOWS;

**BEGINNING** AT THE NORTHWESTERLY CORNER OF SAID PARCEL 4345-9A, POINT ALSO BEING ON THE SOUTH RIGHT OF WAY LINE OF WATSON ROAD (50.00 FEET HALF WIDTH);

THENCE ALONG THE NORTHERLY LINE OF SAID PARCEL, NORTH 89° 56' 55" WEST, 10.96 FEET;

THENCE SOUTH 28° 02' 26" WEST, 19.18 FEET;

THENCE SOUTH 00° 28' 31" WEST, 43.06 FEET TO THE SOUTHERLY LINE OF SAID PARCEL;

**THENCE** WESTERLY ALONG SAID SOUTHERLY LINE, SOUTH 89° 56' 55" WEST, 15.95 FEET TO THE WESTERLY LINE OF SAID PARCEL;

THENCE NORTHERLY ALONG SAID WESTERLY LINE, NORTH 00° 28' 23" WEST, 43.10 FEET;

THENCE NORTH 39° 41' 39" EAST, 21.94 FEET ALONG THE NORTHWESTERLY LINE OF SAID PARCEL, TO THE POINT OF BEGINNING.

**CONTAINING: 915 SQUARE FEET+** 

EXHIBIT B: ATTACHED HERETO AND MADE A PART THEREOF.

SUBJECT TO: RESERVATIONS, RESTRICTIONS, RIGHT OF WAYS AND EASEMENTS OF RECORD IF ANY.

THIS REAL PROPERTY DESCRIPTION HAS BEEN PREPARED BY ME OR UNDER MY DIRECTION IN CONFORMANCE WITH THE PROFESSIONAL LAND SURVEYORS ACT.

ROBERT SCIPIOBLUME

P.L.S. NO. 9154 REG. EXP. 3/31/23

OWNERS:

RIVERSIDE COUNTY FLOOD CONTROL & WATER CONSERVATION DISTRICT

PRERARED BY:

K&A ENGINEERING 357 N. SHERIDAN ST.

CORONA, CA 92880

1 OF 1

DATE EXHIBIT PREPARED: FEBRUARY 8, 2021

No. 9154 Exp. 3/31/23

357 N. SHERIDAN ST.

CORONA, CA 92880

SECTION 7 TOWNSHIP 5 SOUTH, RANGE 2 WEST, S.B.M.
DATE EXHIBIT PREPARED: FEBRUARY 8, 2021