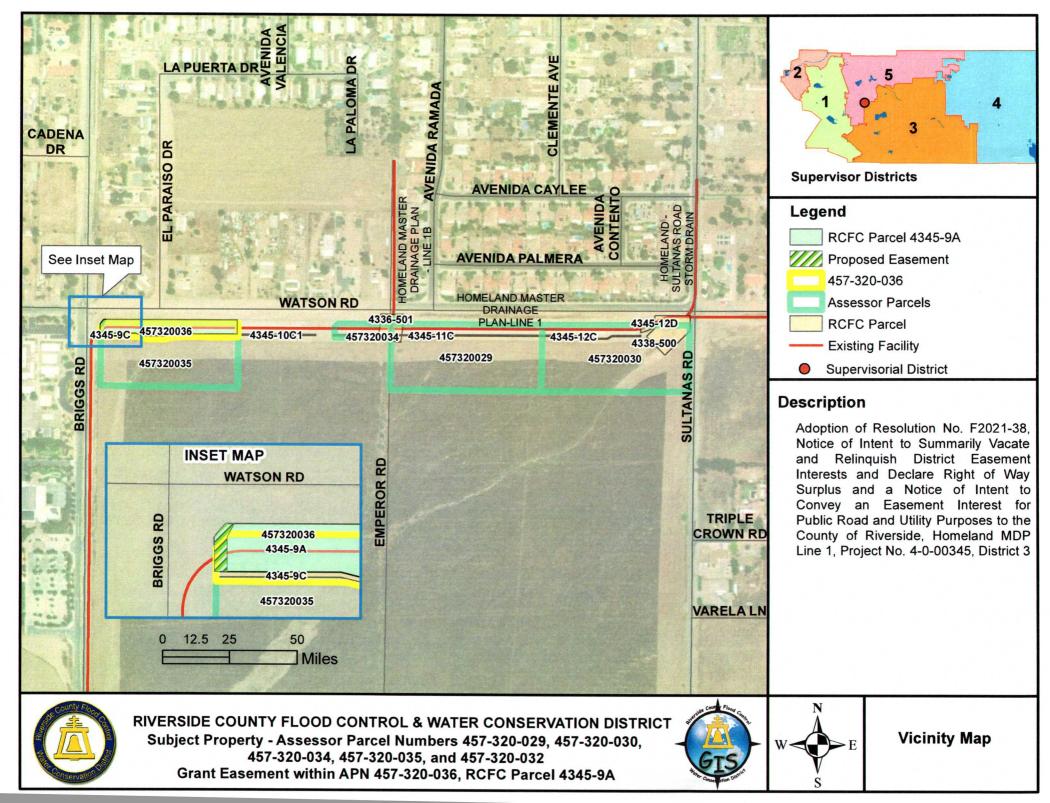

#### ATTACHMENTS:

- 1. Resolution No. F2021-38
- 2. Vicinity Map

WHEREAS, the Riverside County Flood Control and Water Conservation District ("District") is the owner of a certain interim easement interests ("ROW") that were granted to the District and recorded as Instrument No. 2016-0094896 on March 10, 2016, Instrument No. 2006-0556502 on July 28, 2006, and Instrument No. 2006-0556503 on July 28, 2006, in the Official Records of the County of Riverside, within portions of real property identified as Assessor's Parcel Numbers (APN) 457-320-029, 457-320-030, 457-320-034, 457-320-035 and 457-320-032, and referred to as RCFC Parcels 4345-9C, 4345-10C1, 4345-10C2, 4345-11C, 4345-12C, 4345-12D, 4336-501 and 4338-500, located south of Watson Road between Briggs Road and Sultanas Road, in the unincorporated Homeland area, County of Riverside; and

WHEREAS, the District is the owner of real property identified as APN 457-320-036 referenced as RCFC Parcel 4345-9A, located at the eastern corner of Briggs Road and Watson Road, associated with the Homeland MDP Line 1 project (Line 1); and

WHEREAS, during the conditioning for TTR 37533, the County of Riverside has required the widening of Briggs Road by 16 feet to its ultimate width; and

WHEREAS, since the District owns APN 457-320-036, known as RCFC Parcel 4345-9A, located at the northern limits of this development, the District has been requested to grant an easement to the County of Riverside for street and utility purposes. The District has reviewed and approved the improvement plans for the street widening and channel improvements and has issued Encroachment Permit No. 4-0-00345-3954 for the construction thereof; and