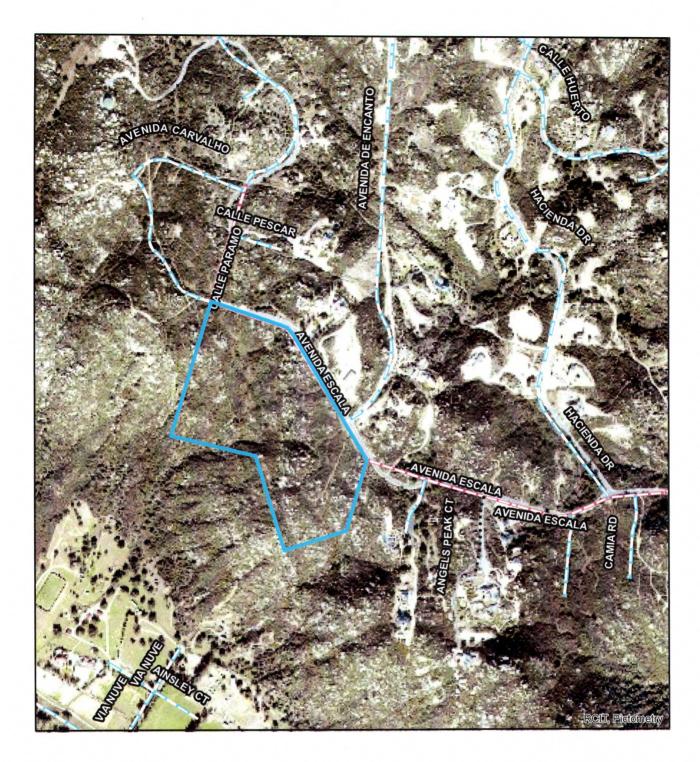

# **VICINITY MAP**

Tract Map 36771 TWP. 7S., RNG. 5 W., SEC. 36

**Supervisorial District: 1** 