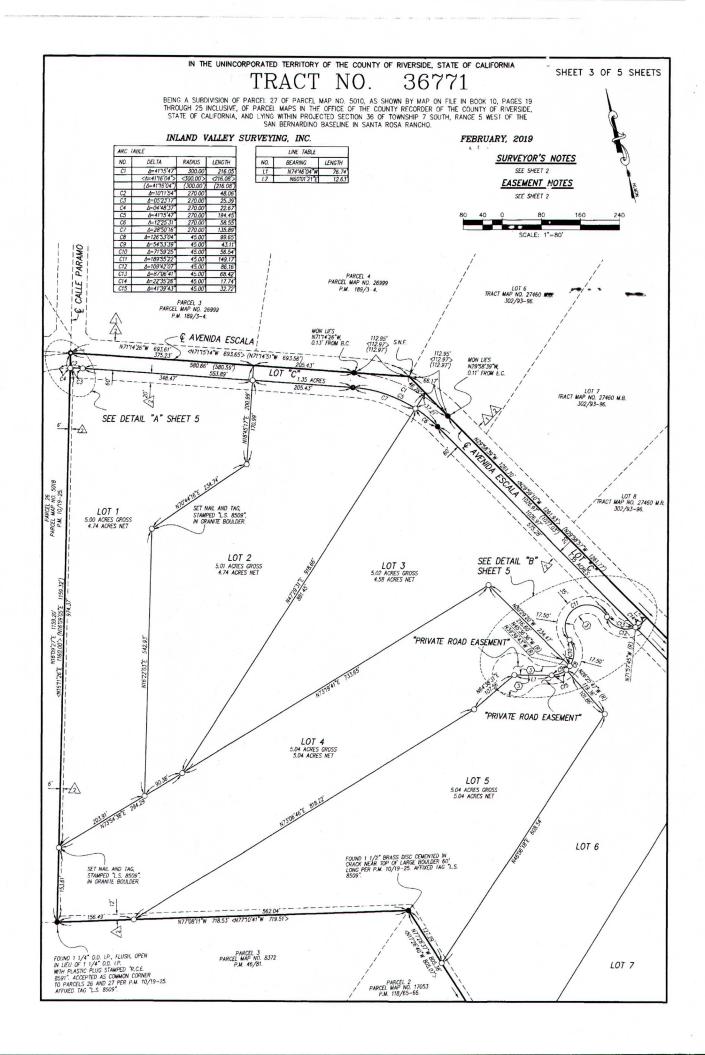

# TRACT NO. 36771

BEING A SUBDIVISION OF PARCEL 27 OF PARCEL MAP NO. 5010, AS SHOWN BY MAP ON FILE IN BOOK 10, PAGES 19 THROUGH 25 INCLUSIVE, OF PARCEL MAPS IN THE OFFICE OF THE COUNTY RECORDER OF THE COUNTY OF RIVERSIDE, STATE OF CALIFORNIA. AND LYING WITHIN PROJECTED SECTION 36 OF TOWNSHIP 7 SOUTH, RANGE 5 WEST OF THE SAN BERNARDINO BASELINE IN SANTA ROSA RANCHO.