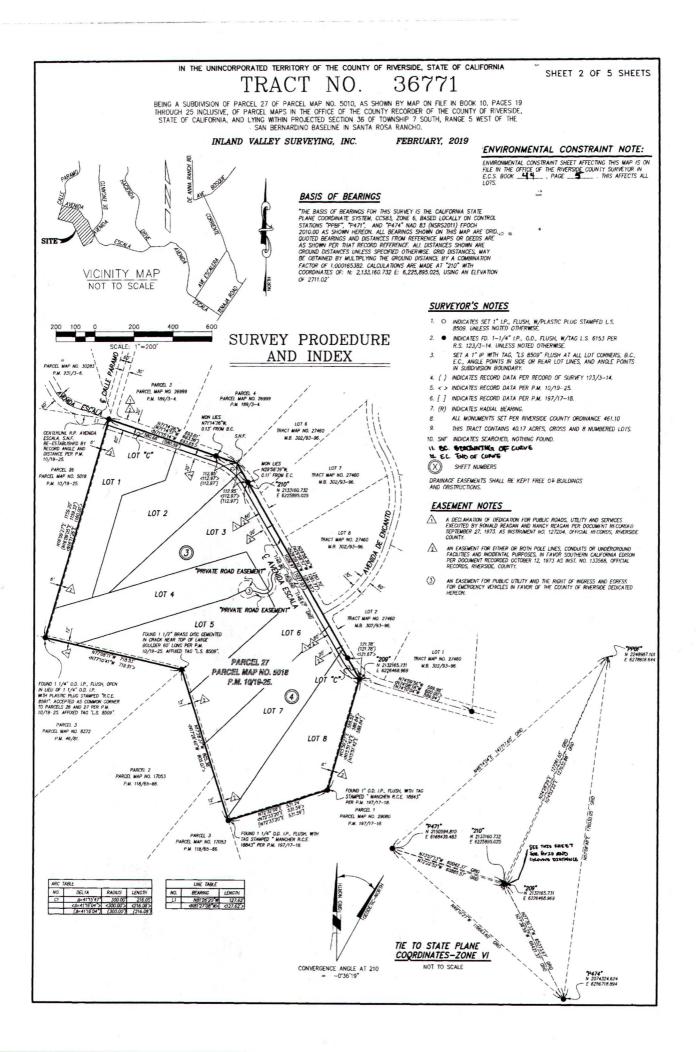

FEBRUARY, 2019

INTYND AVITEL SORVEYING, INC.

SAN BERNARDINO BASELINE IN SANTA ROSA RANCHO. BEING A SUBDIVISION OF PRICEL 27 OF PARCEL MAP NO. 5010, AS SHOWN BY MAP ON FILE IN BOOK 10, PACES 19 THEOLOGY 25 INCLUSIVE, OF PARCEL MAPS IN THE OFFICE OF THE COUNTY OF RIVERSIDE. STATE OF CALIFORNIA. AND LYING WITHIN PROJECTINE IN EXAMPLE OF CALIFORNIA. PAGE WEST OF THE STATE OF CALIFORNIA. AND LYING WITHIN PROJECTINE IN EXAMPLE OF CALIFORNIA. AND LYING WITHIN PROJECTINE IN EXAMPLE OF CALIFORNIA.

TRACT NO. 36771

IN THE UNINCORPORATED TERRITORY OF THE COUNTY OF RIVERSIDE, STATE OF CALIFORNIA

# Legend

# **Road Book Centerline TYPE**

- F.A.U. Maintained
- F.A.S. Maintained
- Paved Surface Maintained
- Graveled Surface Maintained
- Dirt Surface Maintained
- Accepted for Public Use
- Non-County Road
- · · · · Vacated
- = City Road
  - Maintained for City/Non-County

# **VICINITY MAP**

Tract Map 36771 TWP. 7S., RNG. 5 W., SEC. 36

**Supervisorial District: 1** 