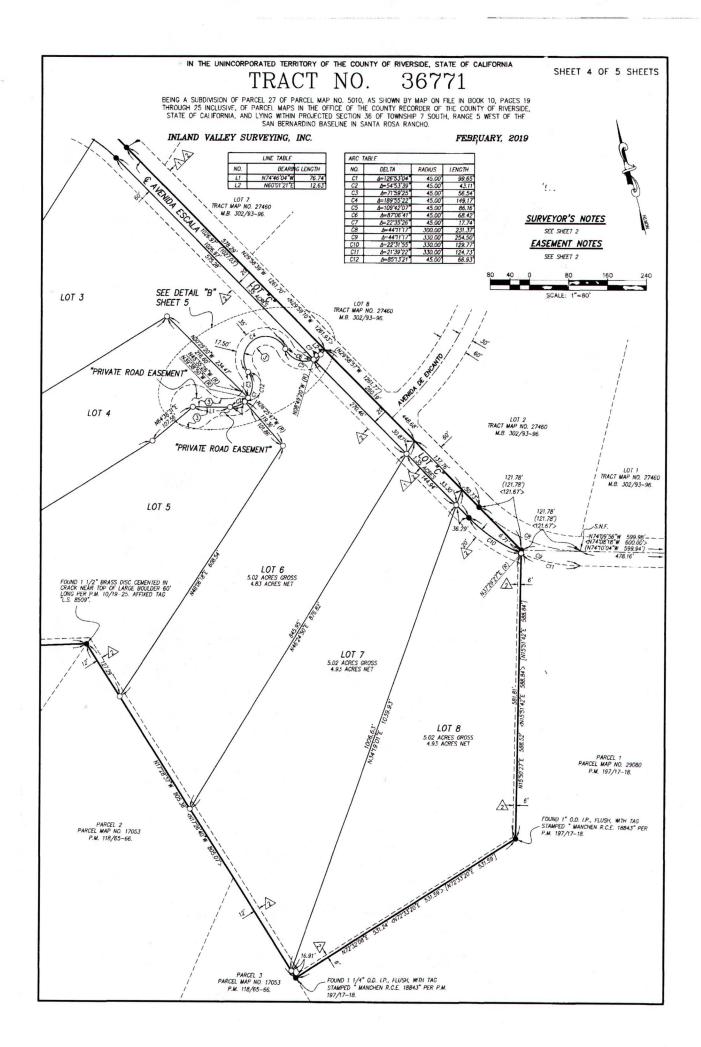

# TRACT NO. 36771

BEING A SUBDIVISION OF PARCEL 27 OF PARCEL MAP NO. 5010, AS SHOWN BY MAP ON FILE IN BOOK 10, PAGES 19 THROUGH 25 INCLUSIVE, OF PARCEL MAPS IN THE OFFICE OF THE COUNTY RECORDER OF THE COUNTY OF RIVERSIDE, STATE OF CALIFORNIA. AND LYING WITHIN PROJECTED SECTION 36 OF TOWNSHIP 7 SOUTH, RANGE 5 WEST OF THE SAN BERNARDINO BASELINE IN SANTA ROSA RANCHO.