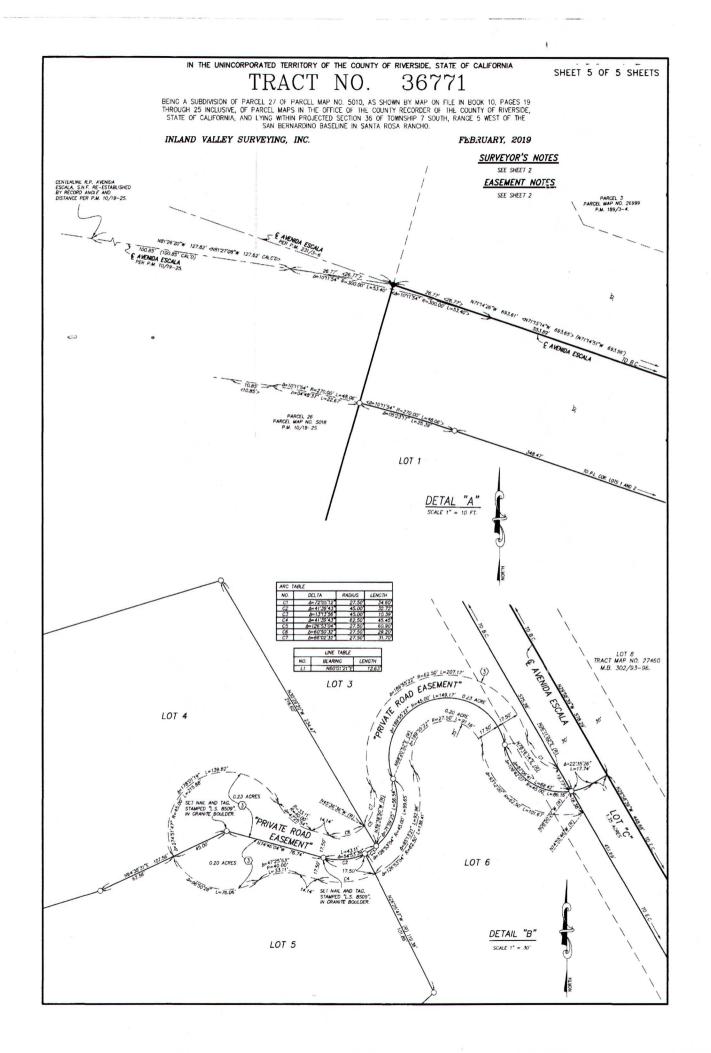

# TRACT NO. 36771

BEING A SUBDIVISION OF PARCEL 27 OF PARCEL MAP NO. 5010, AS SHOWN BY MAP ON FILE IN BOOK 10, PAGES 19 THROUGH 25 INCLUSIVE, OF PARCEL MAPS IN THE OFFICE OF THE COUNTY RECORDER OF THE COUNTY OF RIVERSIDE, STATE OF CALIFORNIA. AND LYING WITHIN PROJECTED SECTION 36 OF TOWNSHIP 7 SOUTH, RANGE 5 WEST OF THE SAN BERNARDINO BASELINE IN SANTA ROSA RANCHO.