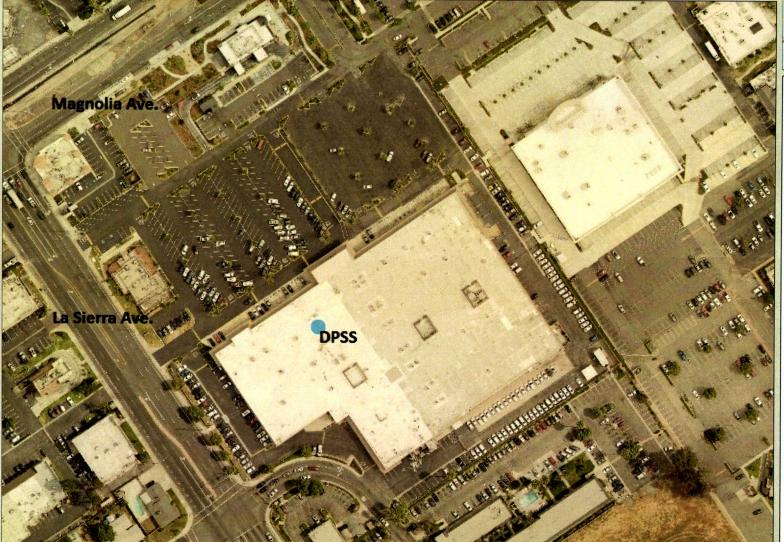

Lessor:

Grae La Sierra, LLC, a California limited liability company

11693 San Vicente Blvd. Suite 383

Los Angeles, CA 90049

Premises:

11070 Magnolia Avenue

Riverside, CA 92505

Size:

REPORT PRINTED ON... 11/10/2021 3:41:32 PM

**Notes** 

District 1

APN: 138-470-029

County of Riverside Facilities Management 3133 Mission Inn Ave., Riverside, CA

### NOTICE OF EXEMPTION

November 22, 2021

Project Name: DPSS Third Amendment, La Sierra, Riverside

Project Number: FM042611036300

Project Location: 11070 Magnolia Avenue, east of La Sierra Avenue, Riverside, California; APN 138-470-029