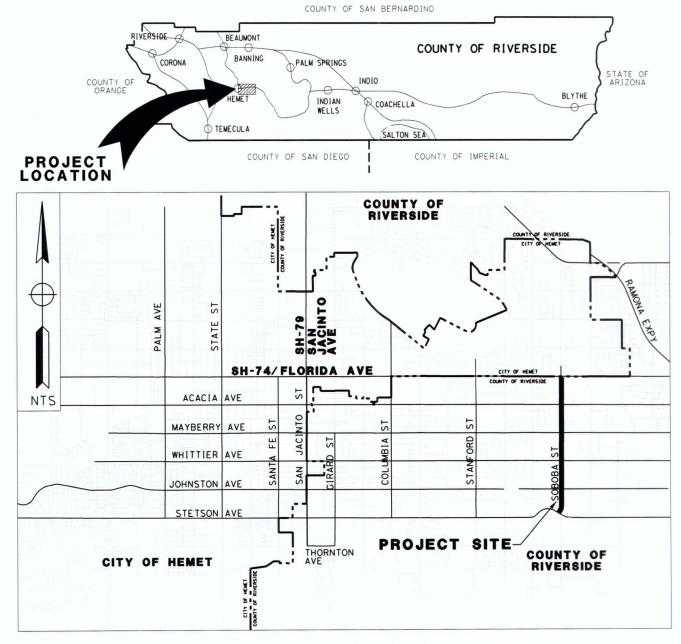

#### **Summary**

By Minute Order dated April 12, 2022 (Agenda Item 3.31), the County of Riverside (County) Board of Supervisors authorized the Clerk of the Board to advertise for the construction of the Soboba Street Resurfacing Project to resurface approximately 1.2 miles of Soboba Street from Stetson Avenue to Florida Avenue (State Highway 74) in the Community of East Hemet of Riverside County.

Soboba Street is classified a secondary highway in the County of Riverside's General Plan. Soboba Street is a two-lane road that travels in the north-south directions, and its width varies between 26-feet to 51-feet.

#### **Impact on Residents and Businesses**

The purpose of this project is to replace existing deteriorated pavement with new hot mix asphalt for the approximate 1.2 miles segment of Soboba Street to provide the public with a smooth paved roadway that will improve the safety and efficiency of vehicular traffic.

## SOBOBA STREET RESURFACING PROJECT

STETSON AVENUE TO FLORIDA AVENUE (SH-74)

**COMMUNITY OF EAST HEMET** 

PROJECT No. A8-0791

VICINITY MAP