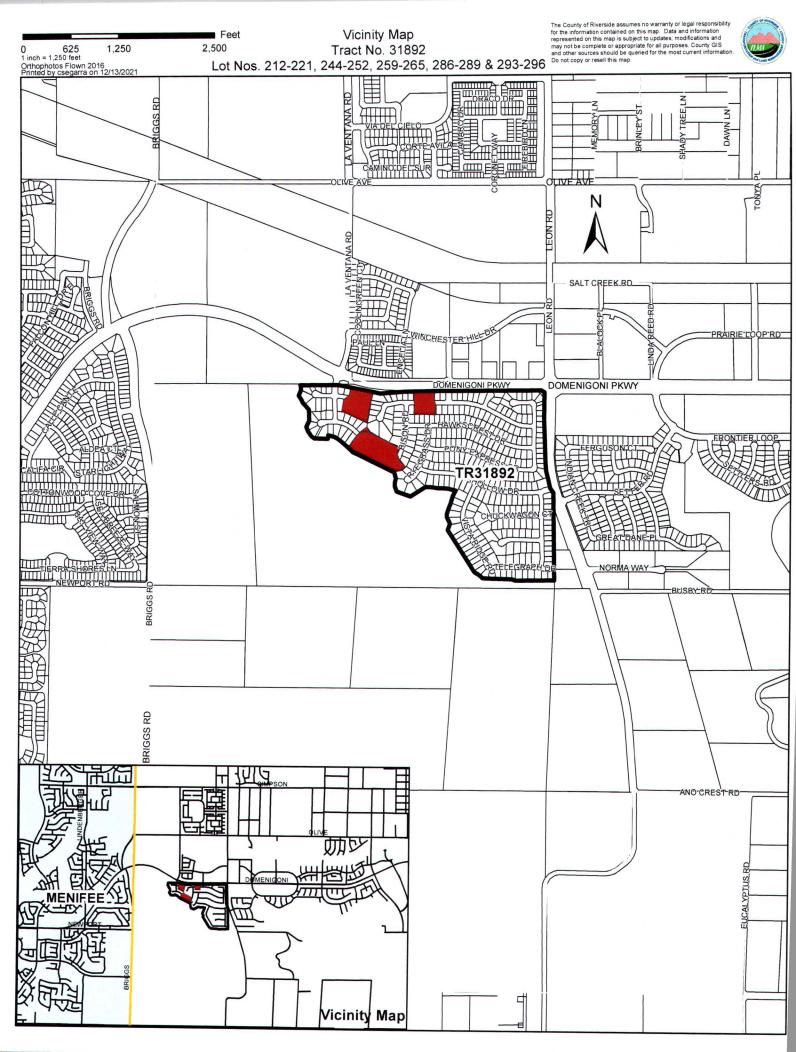

#### Summary

D.R. Horton Los Angeles Holding Company, Inc. (Assignee) acquired Lot Nos. 212 through 221, 244 through 252, 259 through 265, 286 through 289, and 293 through 296 (Assigned Property) of Tract No. 31892 (Tract) from Forestar (USA) Real Estate Group, Inc. (Assignor). The property consists of 34 single-family residential units and is located within the boundaries of the Newport Road Community Facilities District No. 03-1 (Newport Road CFD), which is administered by the County of Riverside (County).

#### **DESCRIPTION OF PROPERTY**

Real property in the unincorporated area of the County of Riverside, State of California, described as follows:

LOTS 212 THROUGH 221, INCLUSIVE, 244 through 252, INCLUSIVE, 259 THROUGH 265, INCLUSIVE, 286 THROUGH 289, INCLUSIVE, AND 293 THROUGH 296, INCLUSIVE, OF TRACT MAP NO. 31892, IN THE COUNTY OF RIVERSIDE, STATE OF CALIFORNIA, AS PER MAP RECORDED IN BOOK 472 PAGES 1 THROUGH 22, INCLUSIVE OF MAPS, IN THE OFFICE OF THE COUNTY RECORDER OF SAID COUNTY.