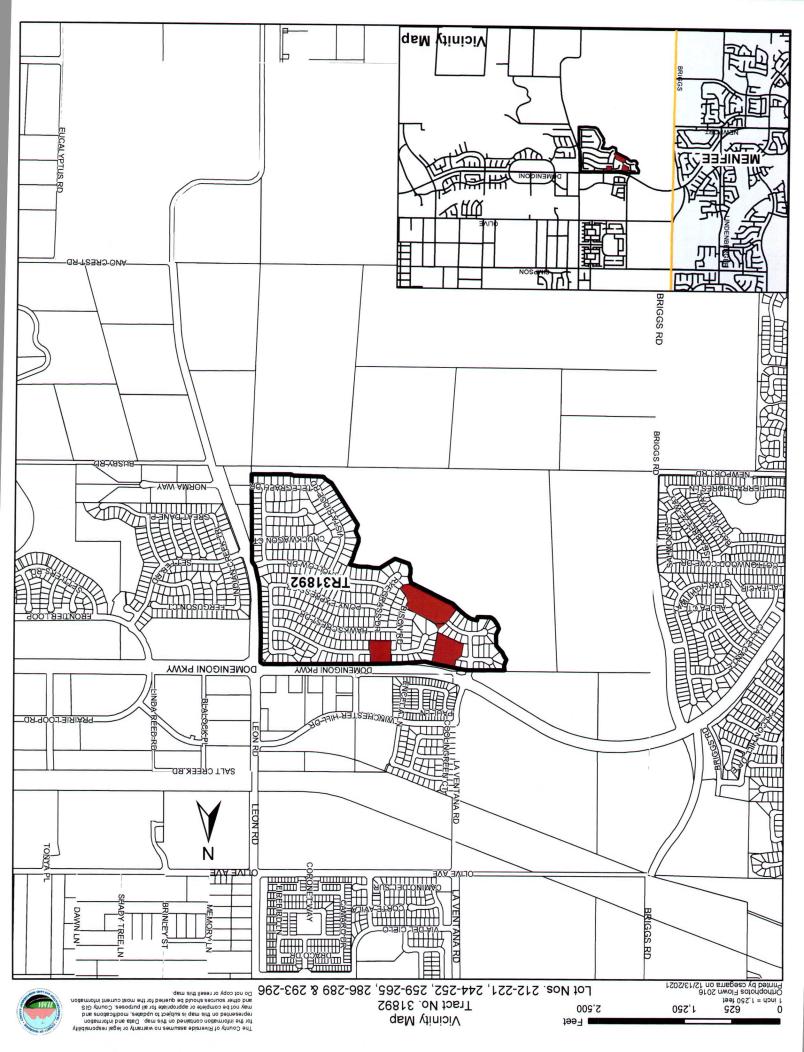

#### Summary

D.R. Horton Los Angeles Holding Company, Inc. (Assignee) acquired Lot Nos. 212 through 221, 244 through 252, 259 through 265, 286 through 289, and 293 through 296 (Assigned Property) of Tract No. 31892 (Tract) from Forestar (USA) Real Estate Group, Inc. (Assignor). The property consists of 34 single-family residential units and is located within the boundaries of the Newport Road Community Facilities District No. 03-1 (Newport Road CFD), which is administered by the County of Riverside (County).

#### **DESCRIPTION OF PROPERTY**

Real property in the unincorporated area of the County of Riverside, State of California, described as follows:

LOTS 212 THROUGH 221, INCLUSIVE, 244 through 252, INCLUSIVE, 259 THROUGH 265, INCLUSIVE, 286 THROUGH 289, INCLUSIVE, AND 293 THROUGH 296, INCLUSIVE, OF TRACT MAP NO. 31892, IN THE COUNTY OF RIVERSIDE, STATE OF CALIFORNIA, AS PER MAP RECORDED IN BOOK 472 PAGES 1 THROUGH 22, INCLUSIVE OF MAPS, IN THE OFFICE OF THE COUNTY RECORDER OF SAID COUNTY.