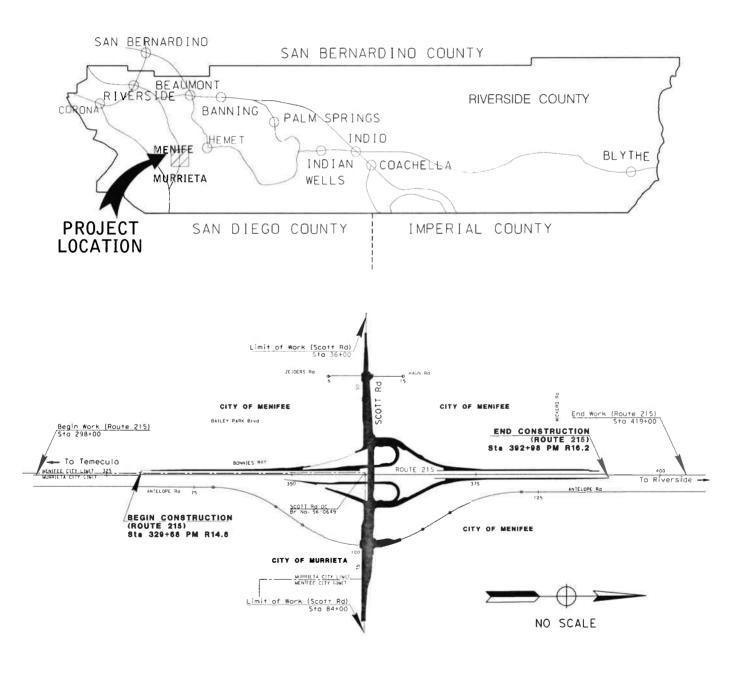

## **Interstate 215 at Scott Road**

Interchange Improvements
In the City of Menifee
Project No. B3-0689
Federal Project No. - STPLN-5956(262)

VICINITY MAP

5,067.70 100% 69,702.16 100% 4,397.57 100% 135,170.24 100% 664,829.76 100% 152,000.00 100% 35 Final July 26, 2021 August 25, 2021 Processed Construction Inspection 10/20/202 34,450,861.45 \$34,450,861.45 \$34,450,861.45 34,268,860,34 180,114.23 \$1,886.88 Amount Total Estimate To Date Ouantity A 5,067.70 69,702.16 152,000.00 %0 4,397.57 135,170.24 664,829.76 10/28/21 Estimate No. 5.067.70 69,702,16 4,397,57 135,170,24 52,000.00 TOTAL VALUE OF WORK TO DATE: LESS RETENTION: TOTAL DUE TO DATE: 664,829.76 LESS PREVIOUSLY INVOICED: LESS ADMINISTRATIVE DEDUCTIONS - CONCRETE AGGREGATE: \$7,048.25; CLASS 2 AGGREGATE BASE COMPLIANCE: \$3,592, OIL INDEX ADJUSTMENT: \$169.473.73 - PARTIAL RELEASE: TOTAL DUE THIS PAYMENT Received by Accounts Payable: Previous SHEET 11 of 11 1,886.88 This Estimate Quantity Amount Payment Approval 70,000.00 4,397.57 135,170.24 664,829.76 152,000.00 34,404,089.70 PROJECT: ZB3-0689E Amount \$32,536,611.00 \$34,404,089.70 ACCOUNT: 527980 ACTIVITY ID.: Z3500 FUND: 20000 DEPT. ID.: 31305 RESOURCE CNT 9-24-18 7-15-20 100% 5,067.70 70.000.00 4.397.57 135,170.24 664,829.76 152,000.00 End Date: % \$ Complete: 5,067.70 70,000.00 135,170.24 664,829.76 152,000.00 Original Contract: Amended Contract: 4,397.57 Start Date: 1,867,478.70 Change Authorized Quantity Amount \$1,886.88 Contractor: Guy F. Atkinson Address: 18201 Von Karman Ste. 800 City. State, Zip: Irvine, CA 92612 4,397.57 5,067.70 70,000.00 135,170.24 664,829.76 152,000.00 Original Contract Amount 0.00 0.00 0.00 0.00 0.00 0.00 32,536,611.00 100% 360 403 403 Working Days: Days Added: Subtotal: 1.00 8 1.00 Days Used: % Time Elapsed: 1.00 00 **Unil Price** for 10/28/2021 0 0 Mojahed Salama 16 FA rs FA S L<sub>S</sub> S Mark Lancaster, Director of Transportation Transfiscal Approved CALTRANS & CITY SAFETY, MAINTENANCE & OPS PROJECT: Scott Road at L215 Interchange Improvements, City of Menifee County Project No.: 83-0689, STPLN-5956(262) Confract No.: 18-07-002 ADDITIONAL TRANSVERSE REBAR IN DIAPHRAM CHANGES AND EXTRA WORK SETTLEMENT PROGRESS ESTIMATE RECORD - COUNTY OF RIVERSIDE CLAIMS RESOLUTION PCR 5 AND 6 Rem Description Made by: <u>Lucas Rathe/Melanie Estes</u> Checked by: <u>2. R.</u> Quantities on This Estimate Approved OK Const. Supv. HD BRIDGE UTILITY DELAY INSTALL GATES PROJECT TOTAL This Estimate Approved COMMENTS CCO 28 CCO 25 CCO 30 CCO 28 CCO 29 CCO 31 No.