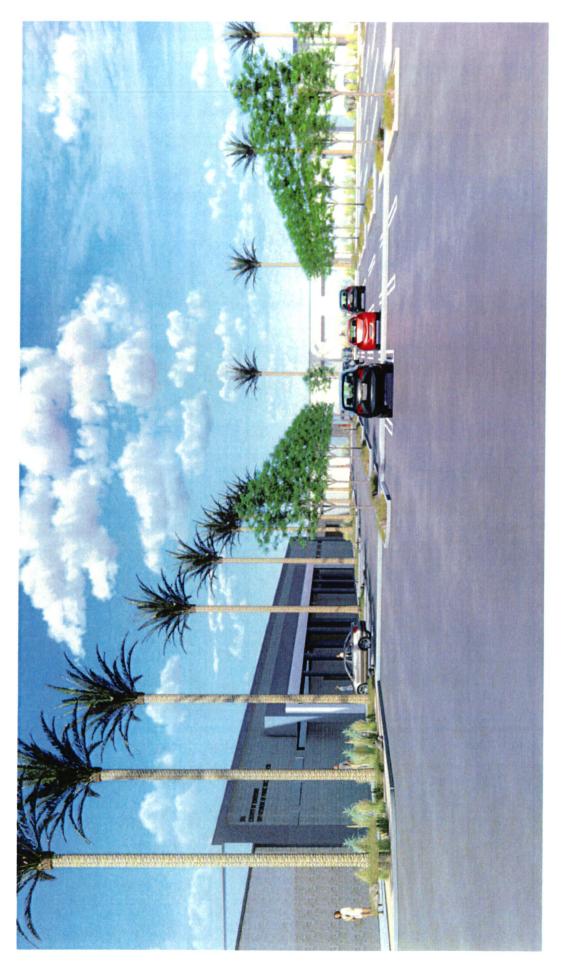

#### **Summary**

The Department of Public Social Services (DPSS) has operated its Adult and Children's Services Divisions at 547-561 N. San Jacinto, Hemet, since July 27, 2004. The current lease expires November 30, 2027 and the SIC/Leed Civic Plaza, LLC, a Delaware limited liability company (Lessor) has proposed new lease terms to extend the lease through 2029. DPSS is agreeable to execute a new lease agreement for seven years commencing January 1, 2023 at a reduced rent (Lease). One five-year option to extend is included.

The Lease is summarized as follows:

Location: 547-561 N. San Jacinto Street, Hemet, CA, 92543

Lessor: SIC/Leed Civic Plaza, LLC

9663 Santa Monica Blvd., #1266, Beverly Hills, CA 90210