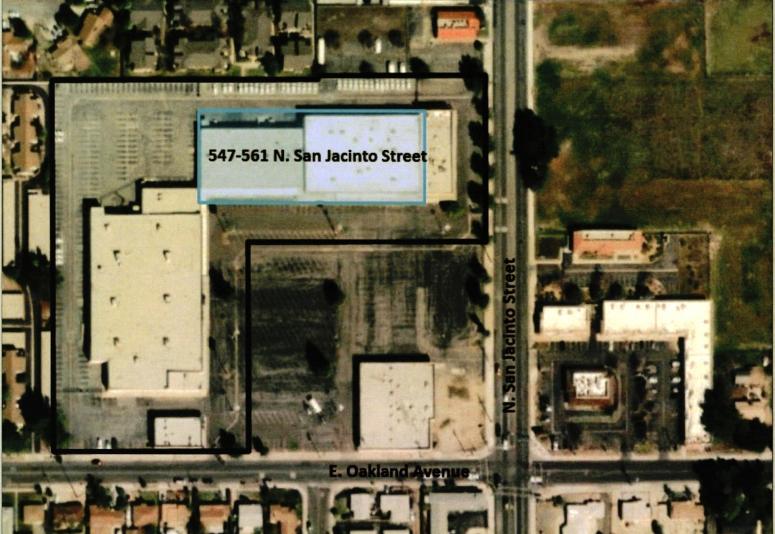

The Lease is summarized as follows:

Location: 547-561 N. San Jacinto Street, Hemet, CA, 92543

Lessor: SIC/Leed Civic Plaza, LLC

9663 Santa Monica Blvd., #1266, Beverly Hills, CA 90210

# COUNTY OF RIVERSIDE

(547-561 N. San Jacinto Street, Hemet, CA 92543)

#### 2. Premises.

- **2.1** Letting. Lessor hereby leases to County, and County hereby leases from Lessor, the Premises (as defined in Section 2.2), for the term, at the rental, and upon all terms, covenants and conditions set forth in this Lease.
- Project, as defined herein, including all improvements therein or to be provided by Lessor under the terms of this Lease, and commonly known as 547-561 N. San Jacinto, located in the City of Hemet, County of Riverside, State of California, also identified as Assessor Parcel Number 445-090-011 and generally described as office space consisting of approximately 43,125 square feet with approximately one hundred and six (106) unreserved parking spaces and approximately ninety nine (99) secured parking spaces, all as shown on the site plan attached as Exhibit "A." It is understood that the Premises include all appurtenances and easements thereto and the non-exclusive right of ingress and egress at all times to and from the public streets and highways for County, its employees and invitees. The Premises, the building, the Common Areas, the land upon which they are located, along with all other buildings and improvements thereon, are herein collectively referred to as the "Project."
  - 2.3 Common Areas Defined. The term "Common Areas" is defined as