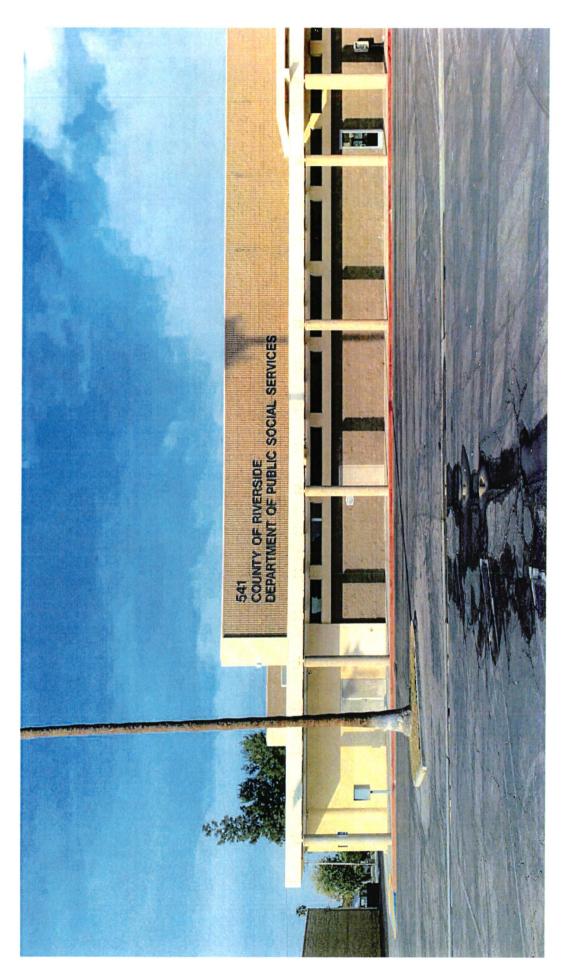

In addition, Lessor at its own expense, is to complete additional tenant improvements. Improvements include new carpet, replacement of current vinyl flooring, repainting of the interior and a building façade upgrade. Paint and carpet replacement is also included during the option period.

Lessor shall complete similar Additional Improvements (carpet and paint) during the Extended Term (if County exercises the Extension Option) on the same terms and conditions.

reimbursement, complete improvements to the façade of the building in which the Premises are situated (the "Façade Improvements") at the time requested by County (in a notice to Lessor). The scope and design of Façade Improvements shall be generally as depicted in Exhibit "I" attached hereto, and shall be constructed generally in accordance with the provisions of Exhibit "E" (to the extent applicable).