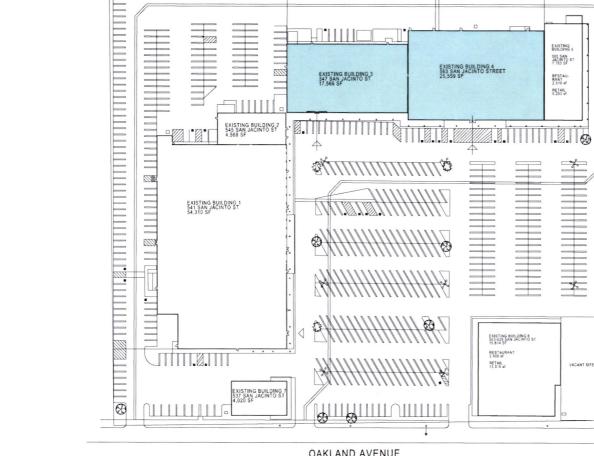

#### 2. Premises.

- **2.1** Letting. Lessor hereby leases to County, and County hereby leases from Lessor, the Premises (as defined in Section 2.2), for the term, at the rental, and upon all terms, covenants and conditions set forth in this Lease.
- Project, as defined herein, including all improvements therein or to be provided by Lessor under the terms of this Lease, and commonly known as 547-561 N. San Jacinto, located in the City of Hemet, County of Riverside, State of California, also identified as Assessor Parcel Number 445-090-011 and generally described as office space consisting of approximately 43,125 square feet with approximately one hundred and six (106) unreserved parking spaces and approximately ninety nine (99) secured parking spaces, all as shown on the site plan attached as Exhibit "A." It is understood that the Premises include all appurtenances and easements thereto and the non-exclusive right of ingress and egress at all times to and from the public streets and highways for County, its employees and invitees. The Premises, the building, the Common Areas, the land upon which they are located, along with all other buildings and improvements thereon, are herein collectively referred to as the "Project."
  - 2.3 Common Areas Defined. The term "Common Areas" is defined as

# **EXHIBITS**

The following exhibits are attached hereto and made a part of this Lease:

| Site Plan                                                 | Exhibit A |
|-----------------------------------------------------------|-----------|
| Leasehold Improvement Agreement                           | Exhibit B |
| Asbestos                                                  | Exhibit C |
| Custodial Services Requirements for Leased Facilities     | Exhibit D |
| General Construction Specifications for Leased Facilities | Exhibit E |
| Estoppel Certificate                                      | Exhibit F |
| Subordination, Non-Disturbance & Attornment Agreement     | Exhibit G |
| Finishes for Additional Improvements                      | Exhibit H |
| Façade Schematic Drawings                                 | Exhibit I |

## **ATTACHMENTS:**

- Lease
- Notice of Exemption
- Exhibits A, B & C
- Aerial Image

MH:sc/11042022/XXXXX/30.XXX

Meghan Hahy, Principal Management Analyst 11/16/2022

Haron Settis

Aaron Gettis, Deputy County Sounsel 11/15/2022