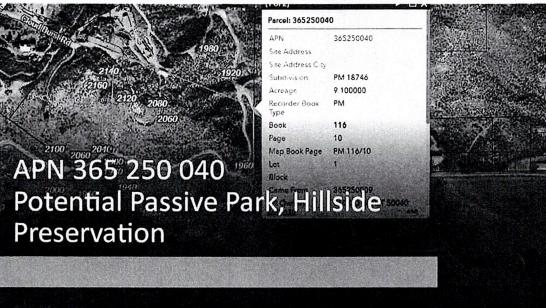

### PARCEL 1

OUTSIDE CITY

Parcel Identification Number: 365250040 First Year Delinquent: 2014-2015 Purchase Price: \$21,676.54 Default Date: JUNE 30, 2015 TRA 025-019 WILDOMAR DISTRICT: 1

Situs Address: NONE

Last Assessed To: CLOUD BURST 50040 TRUST

Legal Description:

PARCEL 1 OF PARCEL MAP 18746 AS SHOWN ON MAP ON FILE IN BOOK 116, PAGES 10 AND 11 OF PARCEL MAPS, RIVERSIDE COUNTY RECORDS.

AGREEMENT 4487 CITY OF WILDOMAR, A MUNICIPAL CORPORATION, AS A TAXING AGENCY

WHEREAS, the intended purpose of acquisition for the tax defaulted property identified as Assessor Parcel Number 365-250-040 located off of Cloud Burst Road and westerly of the extension of Baxter Road in the amount of \$21,676.54 is for open space and passive recreation; and