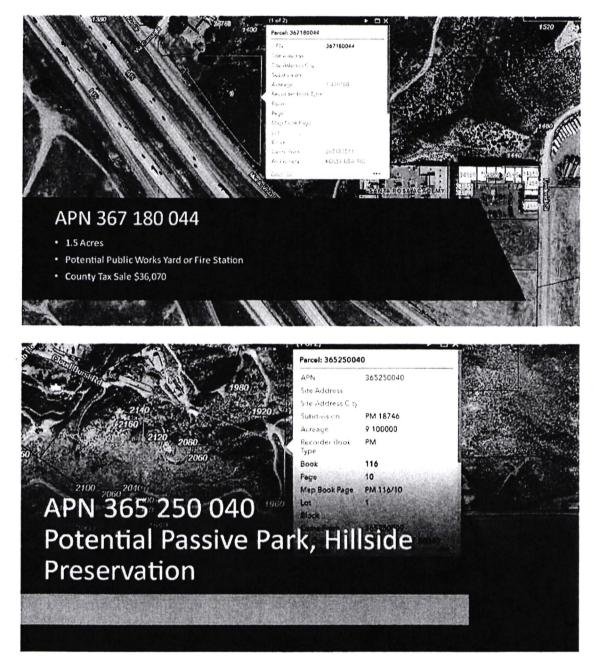

### **RESOLUTION NO. 2021 - 14**

A RESOLUTION OF THE CITY COUNCIL OF THE CITY OF WILDOMAR, CALIFORNIA APPROVING THE ACQUISITION OF TWO RIVERSIDE COUNTY TAX-DEFAULTED PROPERTIES FOR THE APPROXIMATE PURCHASE PRICE OF \$57,750 PLUS ASSOCIATED ADMINISTRATIVE COSTS FOR ASSESSORS PARCEL NUMBERS: 365-250-040 AND-367-180-044

WHEREAS, the intended purpose of acquisition for the tax defaulted property identified as Assessor Parcel Number 365-250-040 located off of Cloud Burst Road and westerly of the extension of Baxter Road in the amount of \$21,676.54 is for open space and passive recreation; and

WHEREAS, the intended purpose of acquisition for the tax defaulted property identified as Assessor Parcel Number 367-180-044 located off of Monte Vista Road and northerly of Wildomar Trail in the amount of \$36,069.52 is for a public facility; and