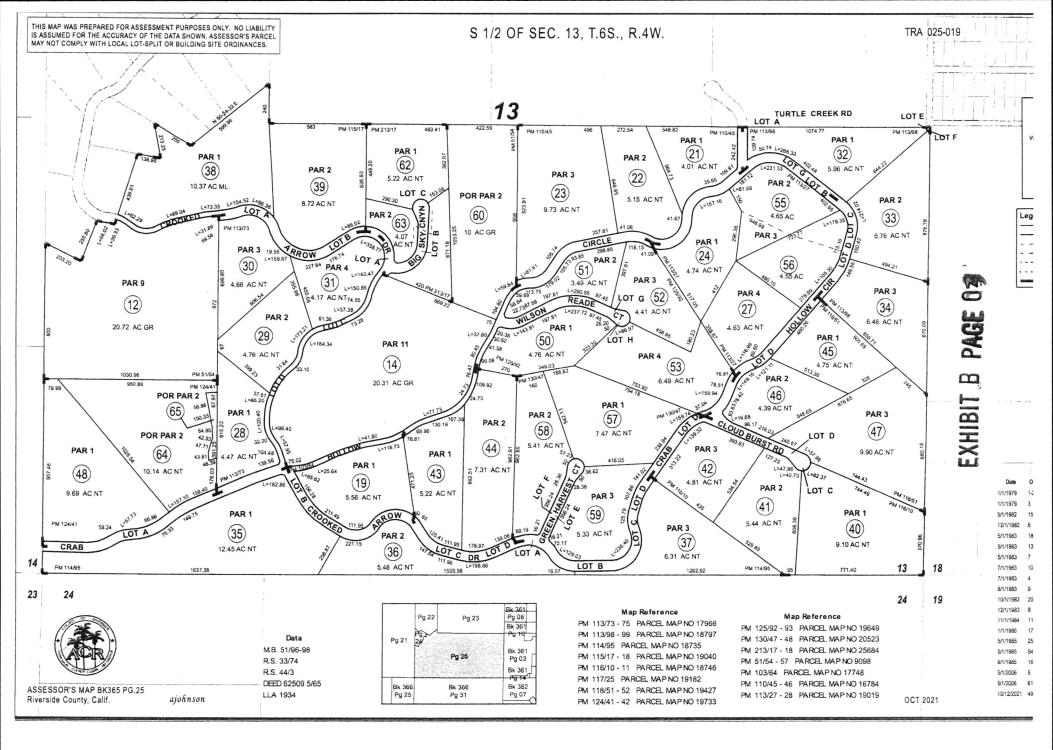

### ATTACHMENT A. Assessor Map

A copy of the Assessor's map numbered 365250040 pertaining to the parcel listed above is attached for reference.

### PARCEL 1

OUTSIDE CITY

Parcel Identification Number: 365250040 First Year Delinquent: 2014-2015 Purchase Price: \$21,676.54 Default Date: JUNE 30, 2015 TRA 025-019 WILDOMAR DISTRICT: 1

Situs Address: NONE

Last Assessed To: CLOUD BURST 50040 TRUST

Legal Description:

PARCEL 1 OF PARCEL MAP 18746 AS SHOWN ON MAP ON FILE IN BOOK 116, PAGES 10 AND 11 OF PARCEL MAPS, RIVERSIDE COUNTY RECORDS.

AGREEMENT 4487 CITY OF WILDOMAR, A MUNICIPAL CORPORATION, AS A TAXING AGENCY