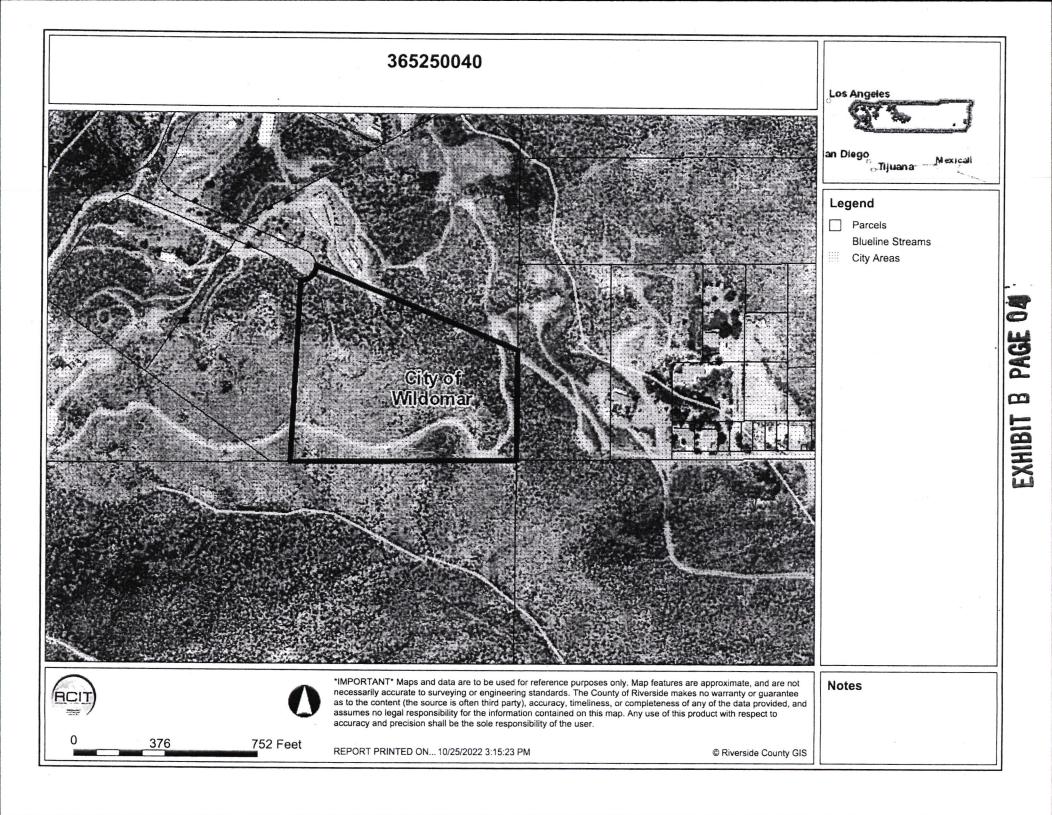

Parcel number 365250040 is located in the Outside City in District 1.

The purchase price of \$21,676.54 was determined pursuant to Section 3793.1 of the California Revenue and Taxation Code, State of California, which represents the full redemption amount. The purchase price includes the cost of giving notice, pursuant to Section 3800 of the California Revenue and Taxation Code.

### PARCEL 1

OUTSIDE CITY

Parcel Identification Number: 365250040 First Year Delinquent: 2014-2015 Purchase Price: \$21,676.54 Default Date: JUNE 30, 2015 TRA 025-019 WILDOMAR DISTRICT: 1

Situs Address: NONE

Last Assessed To: CLOUD BURST 50040 TRUST

Legal Description:

PARCEL 1 OF PARCEL MAP 18746 AS SHOWN ON MAP ON FILE IN BOOK 116, PAGES 10 AND 11 OF PARCEL MAPS, RIVERSIDE COUNTY RECORDS.

AGREEMENT 4487 CITY OF WILDOMAR, A MUNICIPAL CORPORATION, AS A TAXING AGENCY