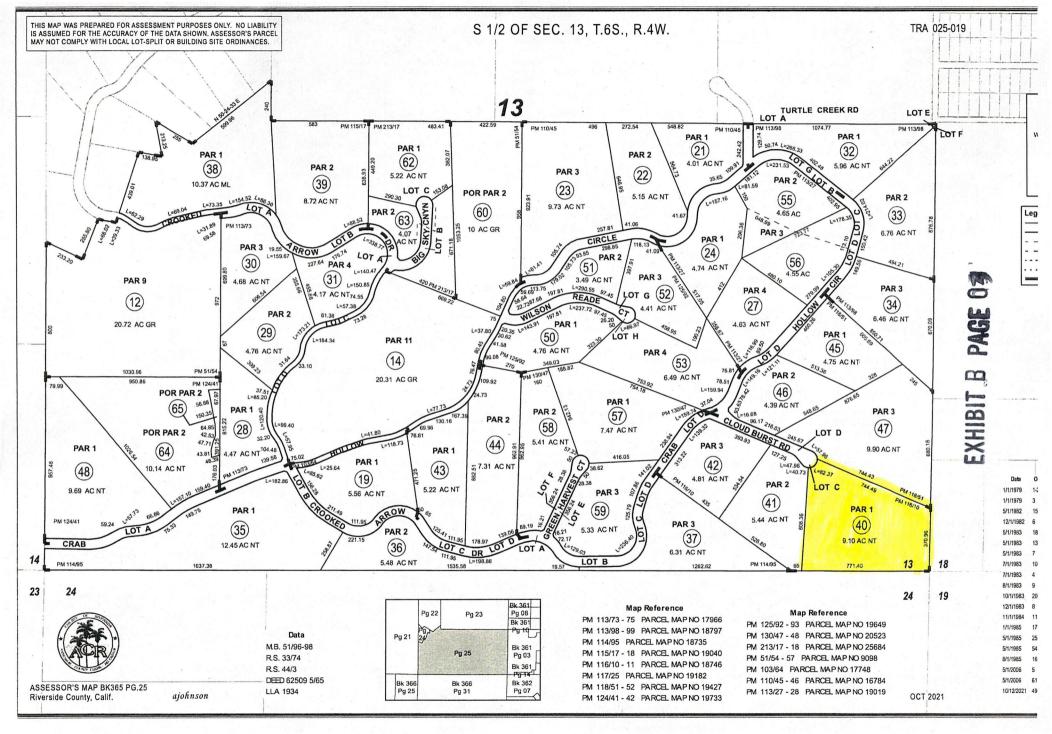

Parcel number 365250040 is located in the Outside City in District 1.

The purchase price of \$21,676.54 was determined pursuant to Section 3793.1 of the California Revenue and Taxation Code, State of California, which represents the full redemption amount. The purchase price includes the cost of giving notice, pursuant to Section 3800 of the California Revenue and Taxation Code.

### PARCEL 1

OUTSIDE CITY

Parcel Identification Number: 365250040 First Year Delinquent: 2014-2015 Purchase Price: \$21,676.54 Default Date: JUNE 30, 2015 TRA 025-019 WILDOMAR DISTRICT: 1

Situs Address: NONE

Last Assessed To: CLOUD BURST 50040 TRUST

Legal Description:

PARCEL 1 OF PARCEL MAP 18746 AS SHOWN ON MAP ON FILE IN BOOK 116, PAGES 10 AND 11 OF PARCEL MAPS, RIVERSIDE COUNTY RECORDS.

AGREEMENT 4487 CITY OF WILDOMAR, A MUNICIPAL CORPORATION, AS A TAXING AGENCY