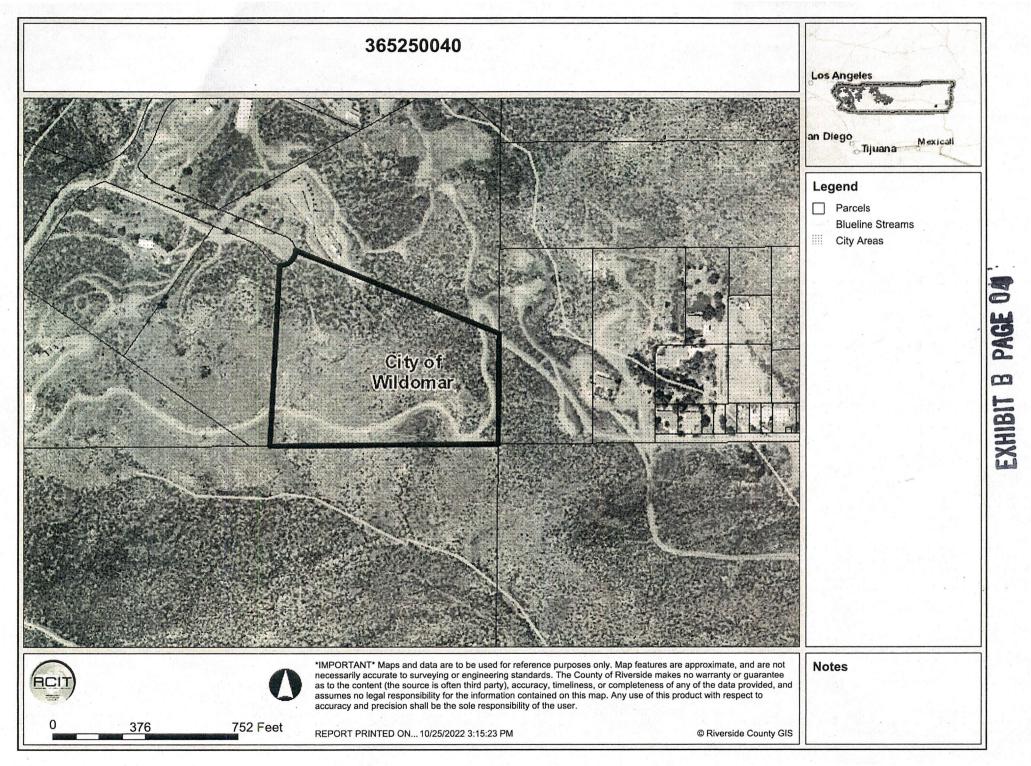

Parcel number 365250040 is located in the Outside City in District 1.

The purchase price of \$21,676.54 was determined pursuant to Section 3793.1 of the California Revenue and Taxation Code, State of California, which represents the full redemption amount. The purchase price includes the cost of giving notice, pursuant to Section 3800 of the California Revenue and Taxation Code.

### PARCEL 1

OUTSIDE CITY

Parcel Identification Number: 365250040 First Year Delinquent: 2014-2015 Purchase Price: \$21,676.54 Default Date: JUNE 30, 2015 TRA 025-019 WILDOMAR DISTRICT: 1

Situs Address: NONE

Last Assessed To: CLOUD BURST 50040 TRUST

Legal Description:

PARCEL 1 OF PARCEL MAP 18746 AS SHOWN ON MAP ON FILE IN BOOK 116, PAGES 10 AND 11 OF PARCEL MAPS, RIVERSIDE COUNTY RECORDS.

AGREEMENT 4487 CITY OF WILDOMAR, A MUNICIPAL CORPORATION, AS A TAXING AGENCY