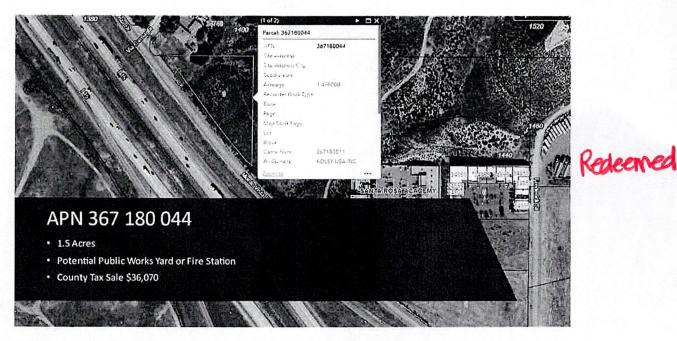

LAST ASSESSED TO: BOHANNON JAMES KELLY SITUS ADDRESS: 33599 ORANGE ST WILDOMAR CA 92595 MINIMUM PRICE: \$90,549.00

ITEM 4132 IN THE CITY OF WILDOMAR PARCEL IDENTIFICATION NUMBER:367180044 TRA: 025-023 WILDOMAR DEFAULT DATE: 07/01/2015

LAST ASSESSED TO: KOLSY USA INC MINIMUM PRICE: \$26,688.00

ITEM 4133 IN THE CITY OF LAKE ELSINORE

PARCEL IDENTIFICATION NUMBER:373065002 TRA: 005-043 LAKE ELSINORE DEFAULT DATE: 07/01/2008

LAST ASSESSED TO: SAYERS L P MINIMUM PRICE: \$100.00

WHEREAS, the intended purpose of acquisition for the tax defaulted property identified as Assessor Parcel Number 367-180-044 located off of Monte Vista Road and northerly of Wildomar Trail in the amount of \$36,069.52 is for a public facility; and