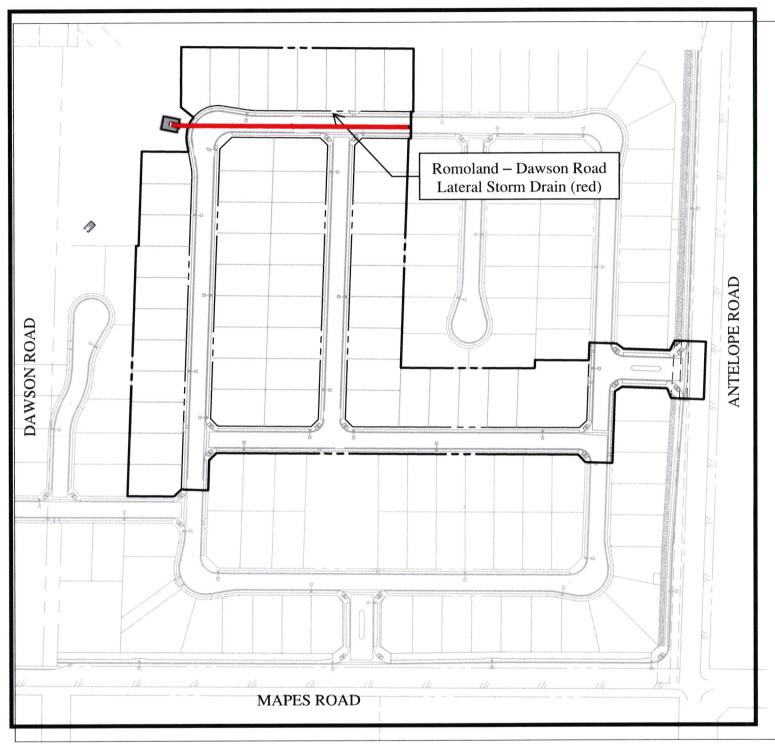

- 1. AGREEMENT is hereby amended as follows:
  - (i) Exhibit "B" to AGREEMENT is hereby deleted in its entirety and replaced by the attached Exhibit "B-1" and made a part hereof.
  - (ii) Approximately 496 lineal feet of 48-inch and 42-inch reinforced concrete pipes as shown in concept in red on Exhibit "B-1" (ROMOLAND DAWSON ROAD LATERAL STORM DRAIN, STAGE 1"), and its associated outlet structure, concrete forebay, concrete headwall, concrete sill with 12-inch x 6-inch slot, and riprap will convey flows at its downstream terminus to a proposed privately-owned and maintained water quality detention basin; and
- Except to the extent specifically deleted, added to, or amended herein, all of the terms, covenants and conditions of said AGREEMENT executed on October 18, 2022, shall remain in full force and effect between Parties hereto.
- 3. This Amendment may be executed in any number of counterparts, each of which will be an original, but all of which together will constitute one instrument.

## **EXHIBIT "B-1"**

## AMENDMENT NO. 1

to

COOPERATIVE AGREEMENT

Romoland – Dawson Road Lateral Storm Drain Project No. 4-0-00426 Tract Map No. 37358-2

SCALE: 1"=200'