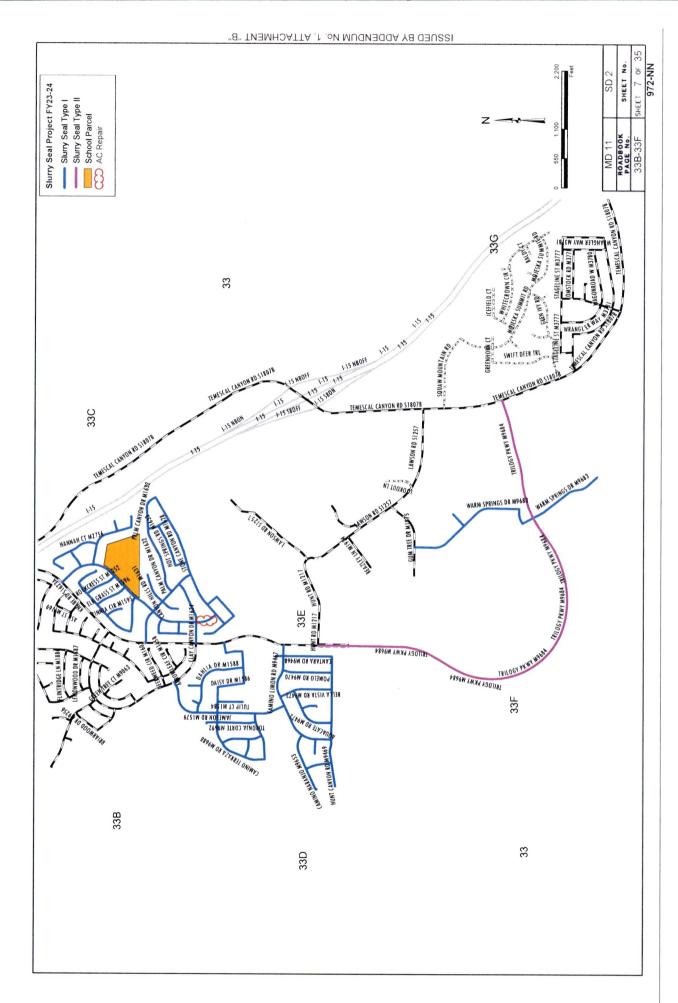

#### Summary

By Minute Order dated May 23, 2023 (Agenda Item 3.54), the Board of Supervisors authorized the Clerk of the Board to advertise for the construction of the Slurry Seal and Curb Ramp Accessibility Project for Fiscal Year 2023/24 at various locations in 1st and 2nd Supervisorial Districts within the Communities of La Cresta, Mead Valley, Lakeland Village, Temescal Valley, El Cerrito, Highgrove, Woodcrest, Alessandro and Cajalco areas, and the unincorporated areas near the Cities of Corona, Lake Elsinore, Riverside, and Perris. The specific roads are listed in "Attachment 1".

The slurry seal project consists of slurry seal, chip seal, and micro-surfacing seal treatments based on the existing pavement conditions. The slurry seal treatment consists of an application of a mixture of asphalt emulsion, aggregates, water and other additives placed over the existing asphalt pavement surface. This work includes road cleaning, crack repair, crack sealing, asphalt concrete repairs, application of seal coat treatment, installation of new thermoplastic crosswalks, replacement of striping, pavement markings and raised pavement markers. All roads will be swept several times at specified intervals after the slurry has been applied.

The micro-surfacing treatment is similar to the slurry seal except it uses polymer modified and fast setting asphalt emulsion allowing thicker layers to be placed. The thick layer application allows to fill in ruts commonly found on roadways with light to moderate truck traffic.