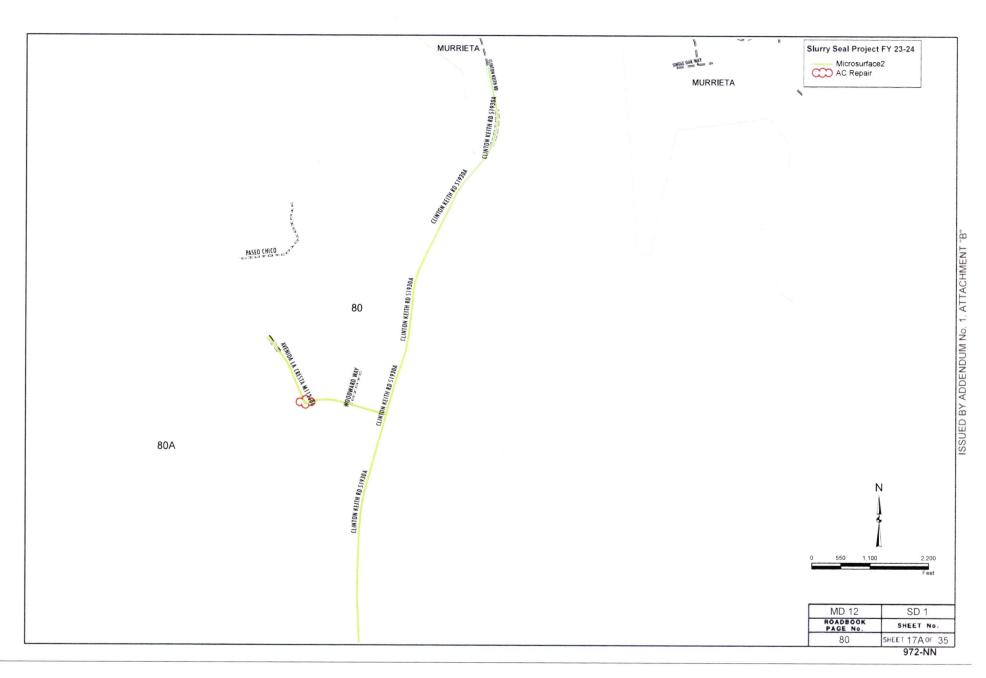

#### Summary

By Minute Order dated May 23, 2023 (Agenda Item 3.54), the Board of Supervisors authorized the Clerk of the Board to advertise for the construction of the Slurry Seal and Curb Ramp Accessibility Project for Fiscal Year 2023/24 at various locations in 1st and 2nd Supervisorial Districts within the Communities of La Cresta, Mead Valley, Lakeland Village, Temescal Valley, El Cerrito, Highgrove, Woodcrest, Alessandro and Cajalco areas, and the unincorporated areas near the Cities of Corona, Lake Elsinore, Riverside, and Perris. The specific roads are listed in "Attachment 1".

The micro-surfacing treatment is similar to the slurry seal except it uses polymer modified and fast setting asphalt emulsion allowing thicker layers to be placed. The thick layer application allows to fill in ruts commonly found on roadways with light to moderate truck traffic.