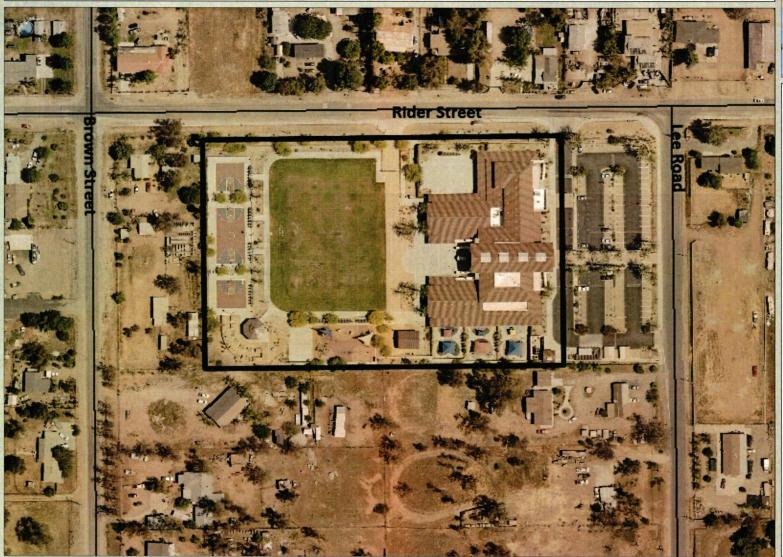

#### **Project Locations:**

Moses-Schaffer Community Center: 21565 Steele Peak Drive, west of Spring Street, Perris, California, Assessor's Parcel Number (APN) 343-220-034

Mead Valley Community Center: 21091 Rider Street, west of Lee Road, Perris, California, APN 318-210-050

# Exhibit "B-2" Mead Valley Community Center