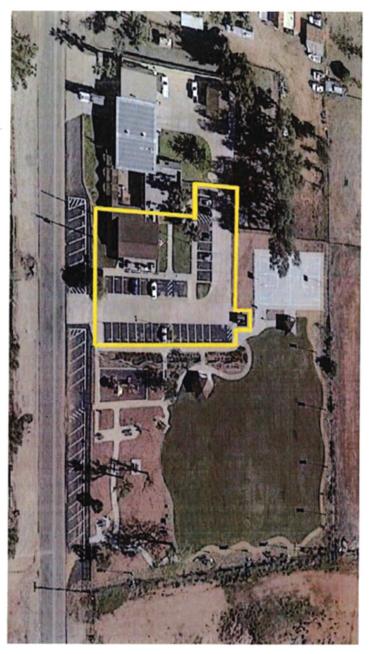

NOW THEREFORE, for good and valuable consideration, the Parties do hereby mutually agree as follows:

- 1. <u>LICENSE:</u> County hereby grants to Operator and its agents, employees, and contractors the right to enter onto and use the Properties for the purpose of providing community programs and services, more particularly described in Exhibit "C" Scope of Operations Community Programs and Services, attached hereto and by this reference incorporated herein, and for no other purpose except as amended and approved by the County. It is expressly understood that this License does not in any way whatsoever grant or convey any permanent easement, lease, fee or other real property interest in the Properties to the Operator.
- 2. <u>EFFECTIVE DATE</u>: The Effective Date of this Agreement is the date first provided above. In the event that such date is omitted, then the Effective Date shall be the last date the Agreement is signed by the County.
- a. The Parties agree that upon the Effective Date of this Agreement, the License and Operating Agreement for the Moses-Schaffer Community Center by and between the County and Operator dated April 1, 2022 shall terminate and be superseded by this Agreement.
- b. The Parties agree that upon the Effective Date of this Agreement, the License and Operating Agreement for the Mead Valley Community Center by and between the County and Operator dated June 6, 2017 shall terminate and be superseded by this Agreement.
- 3. <u>DESCRIPTION OF PROPERTY</u>: The Properties consists of two (2) Centers as follows:
- a. The Moses-Schaffer Community Center, located at 21565 Steele Peak Drive, Perris, consists of an approximate 2,964 square foot multi-use space, with associated landscaping, and shared parking lot, all located on Assessor's Parcel Numbers 343-220-034, as shown on the Property Site Map and Center Floor Plan in Exhibit "B-1", attached hereto and by this reference incorporated herein.
- b. The Mead Valley Community Center located at 21091 Rider Street, Perris, consists of an approximate 11,950 square foot multi-use space and a Kitchen and

26

27

Moses-Schaffer Community Center

Exhibit "B-1"

EXHIBIT "B-1"

Moses-Schaffer Community Center