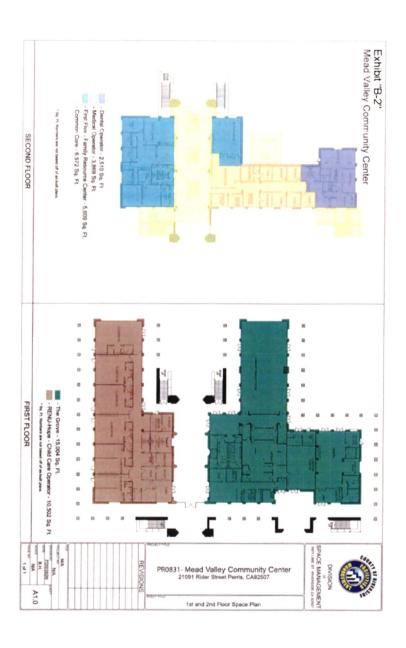

NOW THEREFORE, for good and valuable consideration, the Parties do hereby mutually agree as follows:

- 1. <u>LICENSE:</u> County hereby grants to Operator and its agents, employees, and contractors the right to enter onto and use the Properties for the purpose of providing community programs and services, more particularly described in Exhibit "C" Scope of Operations Community Programs and Services, attached hereto and by this reference incorporated herein, and for no other purpose except as amended and approved by the County. It is expressly understood that this License does not in any way whatsoever grant or convey any permanent easement, lease, fee or other real property interest in the Properties to the Operator.
- 2. <u>EFFECTIVE DATE</u>: The Effective Date of this Agreement is the date first provided above. In the event that such date is omitted, then the Effective Date shall be the last date the Agreement is signed by the County.
- a. The Parties agree that upon the Effective Date of this Agreement, the License and Operating Agreement for the Moses-Schaffer Community Center by and between the County and Operator dated April 1, 2022 shall terminate and be superseded by this Agreement.
- b. The Parties agree that upon the Effective Date of this Agreement, the License and Operating Agreement for the Mead Valley Community Center by and between the County and Operator dated June 6, 2017 shall terminate and be superseded by this Agreement.
- 3. <u>DESCRIPTION OF PROPERTY</u>: The Properties consists of two (2) Centers as follows:
- a. The Moses-Schaffer Community Center, located at 21565 Steele Peak Drive, Perris, consists of an approximate 2,964 square foot multi-use space, with associated landscaping, and shared parking lot, all located on Assessor's Parcel Numbers 343-220-034, as shown on the Property Site Map and Center Floor Plan in Exhibit "B-1", attached hereto and by this reference incorporated herein.
- b. The Mead Valley Community Center located at 21091 Rider Street, Perris, consists of an approximate 11,950 square foot multi-use space and a Kitchen and

Banquet Hall, a shared adjacent park/recreation area with associated landscaping of about 3.36 acres and a shared parking lot, all allocated on Assessor's Parcel Numbers 318-210-050 and 318-210-070, as shown on the Property Site Map and Center Floor Plan in Exhibit "B-2", attached hereto and by this reference incorporated herein.