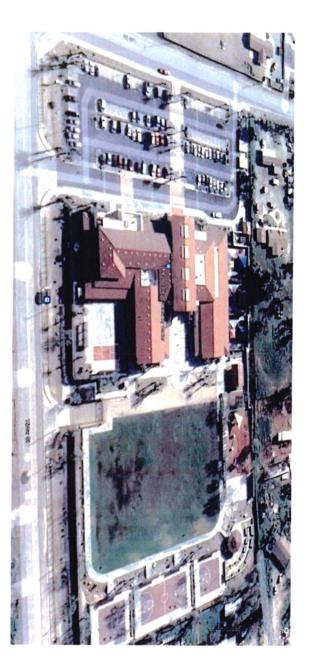

Banquet Hall, a shared adjacent park/recreation area with associated landscaping of about 3.36 acres and a shared parking lot, all allocated on Assessor's Parcel Numbers 318-210-050 and 318-210-070, as shown on the Property Site Map and Center Floor Plan in Exhibit "B-2", attached hereto and by this reference incorporated herein.

# Exhibit "B-2" Mead Valley Community Center