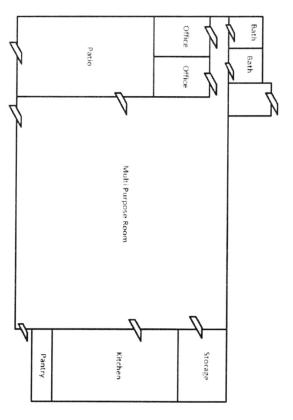

NOW THEREFORE, for good and valuable consideration, the Parties do hereby mutually agree as follows:

- 1. <u>LICENSE:</u> County hereby grants to Operator and its agents, employees, and contractors the right to enter onto and use the Properties for the purpose of providing community programs and services, more particularly described in Exhibit "C" Scope of Operations Community Programs and Services, attached hereto and by this reference incorporated herein, and for no other purpose except as amended and approved by the County. It is expressly understood that this License does not in any way whatsoever grant or convey any permanent easement, lease, fee or other real property interest in the Properties to the Operator.
- 2. <u>EFFECTIVE DATE</u>: The Effective Date of this Agreement is the date first provided above. In the event that such date is omitted, then the Effective Date shall be the last date the Agreement is signed by the County.
- a. The Parties agree that upon the Effective Date of this Agreement, the License and Operating Agreement for the Moses-Schaffer Community Center by and between the County and Operator dated April 1, 2022 shall terminate and be superseded by this Agreement.
- b. The Parties agree that upon the Effective Date of this Agreement, the License and Operating Agreement for the Mead Valley Community Center by and between the County and Operator dated June 6, 2017 shall terminate and be superseded by this Agreement.
- 3. <u>DESCRIPTION OF PROPERTY</u>: The Properties consists of two (2) Centers as follows:
- a. The Moses-Schaffer Community Center, located at 21565 Steele Peak Drive, Perris, consists of an approximate 2,964 square foot multi-use space, with associated landscaping, and shared parking lot, all located on Assessor's Parcel Numbers 343-220-034, as shown on the Property Site Map and Center Floor Plan in Exhibit "B-1", attached hereto and by this reference incorporated herein.
- b. The Mead Valley Community Center located at 21091 Rider Street, Perris, consists of an approximate 11,950 square foot multi-use space and a Kitchen and

26

27

Moses-Schaffer Community Center

Exhibit "B-1"

EXHIBIT "B-1"

Moses-Schaffer Community Center