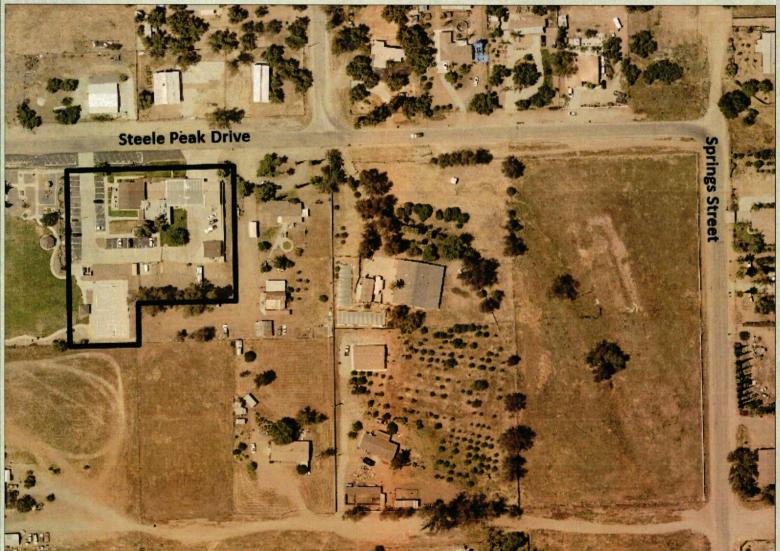

#### **Project Locations:**

Moses-Schaffer Community Center: 21565 Steele Peak Drive, west of Spring Street, Perris, California, Assessor's Parcel Number (APN) 343-220-034

Mead Valley Community Center: 21091 Rider Street, west of Lee Road, Perris, California, APN 318-210-050

26

27

Moses-Schaffer Community Center

Exhibit "B-1"

EXHIBIT "B-1"

Moses-Schaffer Community Center