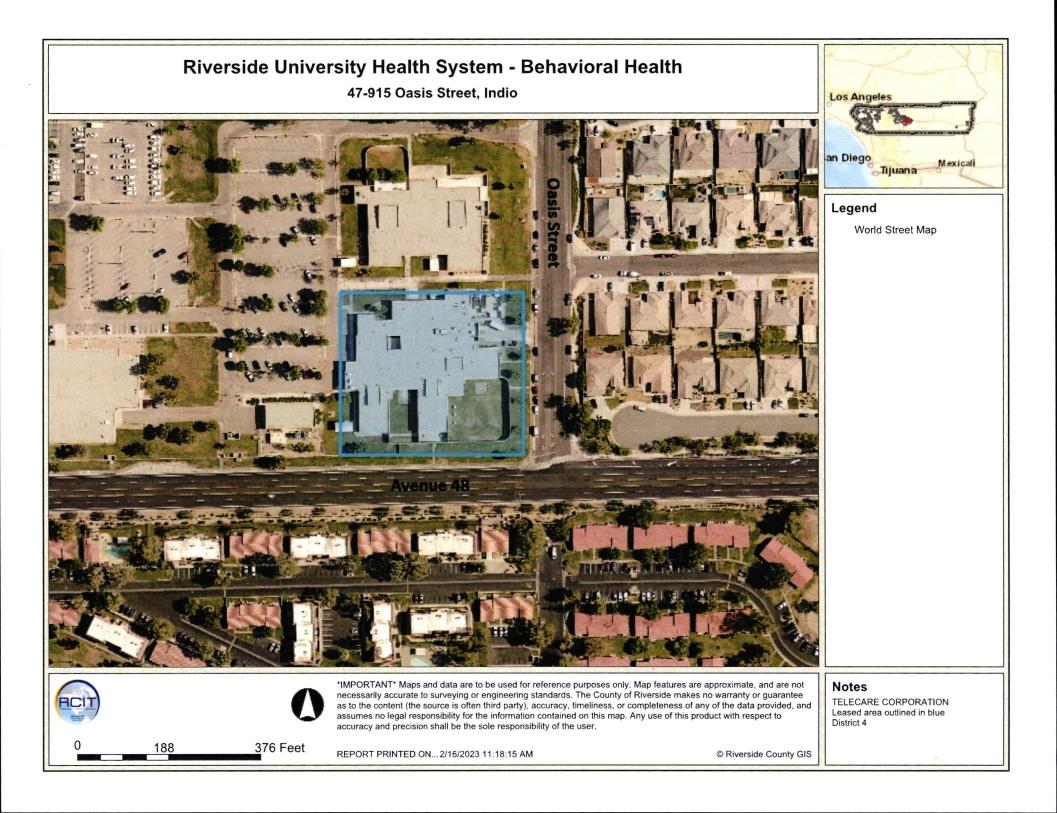

Project Number: FM047341011100

**Project Location:** 47-915 Oasis Street, north of Avenue 48, Indio, California 92201, Assessor's Parcel Number (APN) 614-150-033

**Description of Project:** Riverside University Health System – Behavioral Health (RUHS-BH) has operated a residential treatment program in the county-owned building located at 47-915 Oasis Street, Indio, since 1997. RUHS-BH has contracted with Telecare Corporation to provide services in this facility to adults experiencing emotional and/or behavioral issues. This Lease shall be for a period of one year commencing July 1, 2022, and terminating June 30, 2023, with an option to renew up to an additional four, one-year periods, by mutual agreement and subject to availability of funds. The Revenue Lease Agreement is defined as the proposed project under the California Environmental Quality Act (CEQA). The project is for the use of an existing building and no expansion of the existing facility will occur. The operation of the facility will continue to provide behavioral health. No additional direct or indirect physical environmental impacts are anticipated.