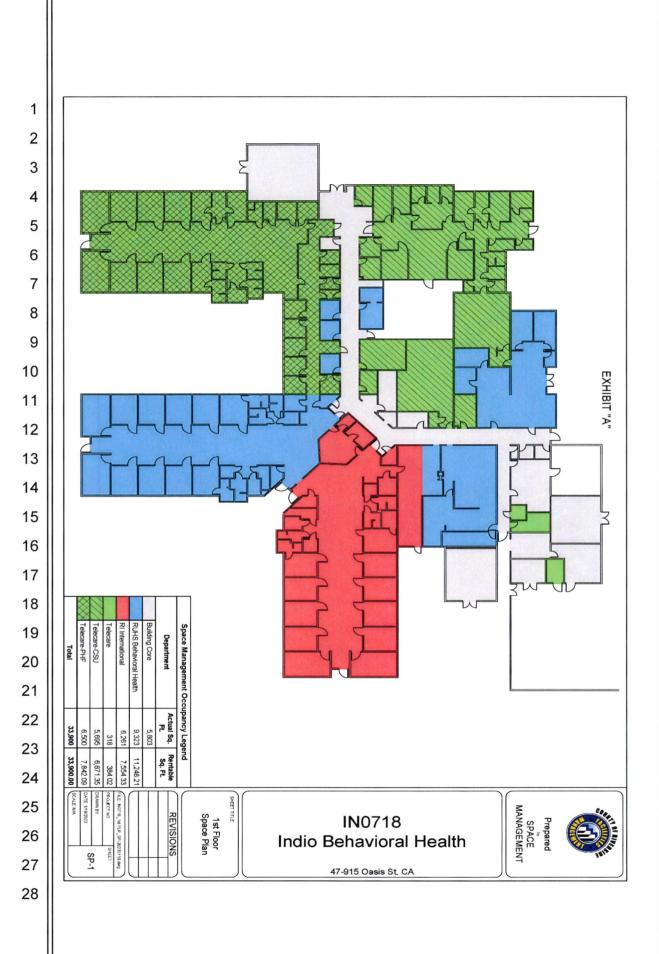

In consideration of mutual covenants and other good and valuable consideration, the parties do hereby agree as follows:

The leased premises consist of approximately fifteen 1. Description. thousand ninety-seven (15,097) square feet located at 47-915 Oasis Street, Indio, California, and consist of a building and grounds as more particularly shown on Exhibit "A", attached hereto, and by this reference made a part of the lease. The Crisis Stabilization Unit (CSU) shall occupy approximately 6,871 square feet, the Psychiatric Health Facility (PHF) shall occupy approximately 7,842 square feet and 384 square feet shall be occupied by both CSU and PHF.