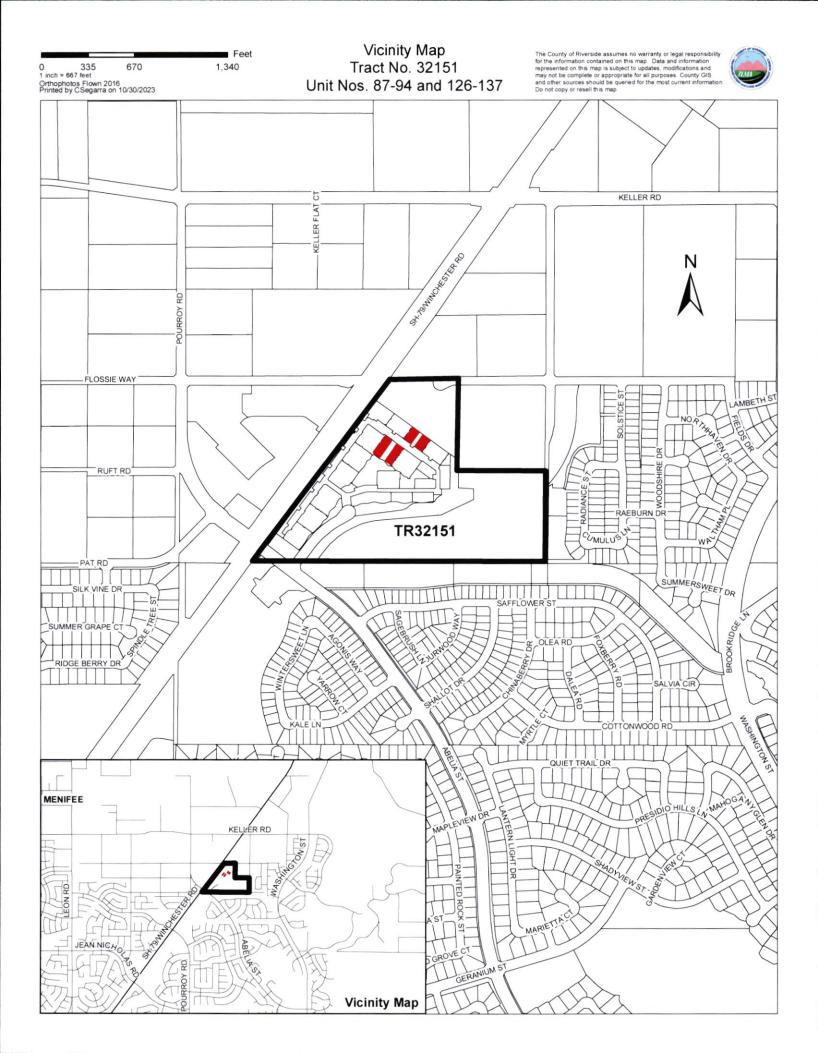

### Summary

Lennar Homes of California, LLC (Assignee) acquired Unit Nos. 87 through 94 and 126 through 137 of Tract No. 32151 (Assigned Property) from R-Hearthstone Lot Option Pool 02, L.P. (Assignor). The Assigned Property consists of twenty (20) multi-family residential units and is located within the boundaries of the Clinton Keith Road Community Facilities District No. 07-2 (Clinton Keith Road CFD), which is administered by the County of Riverside (County).

### ATTACHMENTS:

Vicinity Map

Assignment Agreement

Jason Farin, Principal Management Analyst 1/17/2024

### DESCRIPTION OF ASSIGNED PROPERTY

CONDOMINIUM UNITS 87 THROUGH 94, INCLUSIVE, OF MODULE 10 OF LOT 1 OF TRACT NO. 32151, IN THE UNINCORPORATED AREA OF THE COUNTY OF RIVERSIDE, STATE OF CALIFORNIA, AS PER MAP FILED IN BOOK 486, PAGES 93 THROUGH 102, INCLUSIVE, OF MAPS, AND THE COMMON AREA AND ASSOCIATION PROPERTY OF SAID MODULE 10, ALL AS SHOWN AND DESCRIBED ON THAT CERTAIN "CONDOMINIUM PLAN, LOT 1, TRACT NO. 32151," RECORDED ON NOVEMBER 30, 2022, AS INSTRUMENT NO. 2022-0486804 AND AS AMENDED FEBRUARY 16, 2023 AS INSTRUMENT NO. 2023-0045898, OF OFFICIAL RECORDS, ALL IN THE OFFICE OF THE COUNTY RECORDER OF RIVERSIDE COUNTY, CALIFORNIA, AS SAME MAY BE AMENDED FROM TIME TO TIME.

CONDOMINIUM UNITS 126 THROUGH 137, INCLUSIVE, OF MODULE 9 OF LOT 1 OF TRACT NO. 32151, IN THE UNINCORPORATED AREA OF THE COUNTY OF RIVERSIDE, STATE OF CALIFORNIA, AS PER MAP FILED IN BOOK 486, PAGES 93 THROUGH 102, INCLUSIVE, OF MAPS, AND THE COMMON AREA AND ASSOCIATION PROPERTY OF SAID MODULE 9, ALL AS SHOWN AND DESCRIBED ON THAT CERTAIN "CONDOMINIUM PLAN, LOT 1, TRACT NO. 32151," RECORDED ON NOVEMBER 30, 2022, AS INSTRUMENT NO. 2022-0486804, OF OFFICIAL RECORDS, ALL IN THE OFFICE OF THE COUNTY RECORDER OF RIVERSIDE COUNTY, CALIFORNIA, AS SAME MAY BE AMENDED FROM TIME TO TIME.