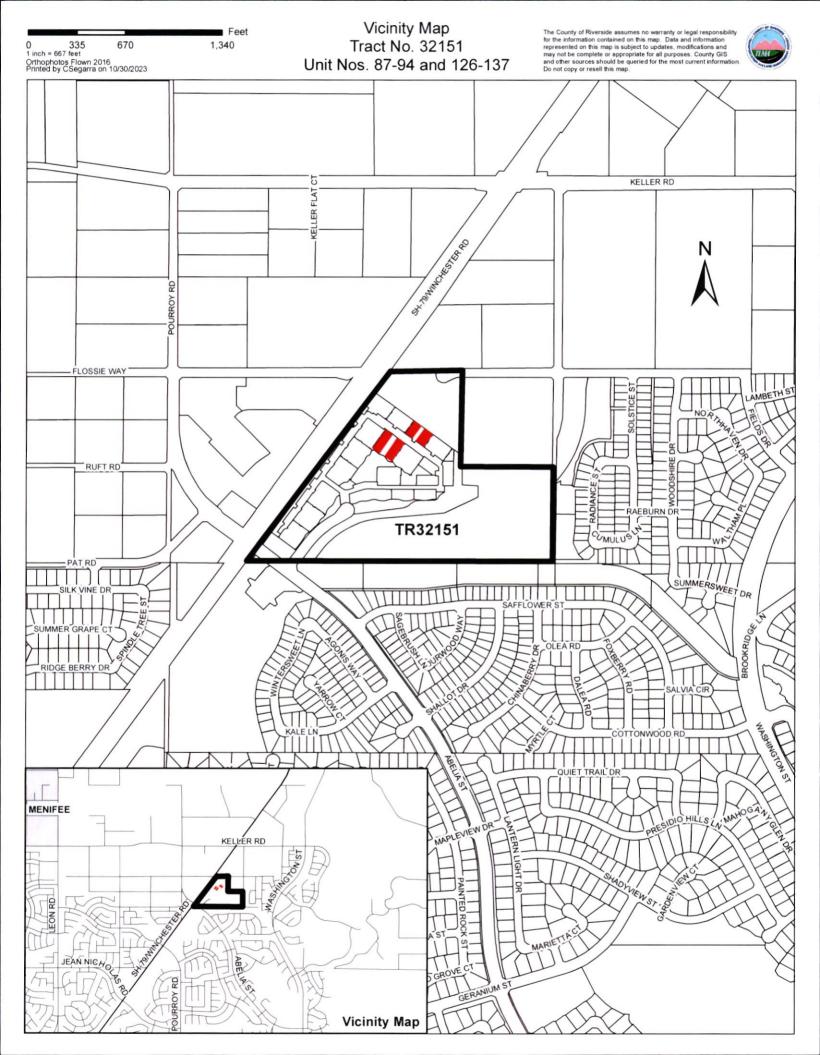

### Summary

Lennar Homes of California, LLC (Assignee) acquired Unit Nos. 87 through 94 and 126 through 137 of Tract No. 32151 (Assigned Property) from R-Hearthstone Lot Option Pool 02, L.P. (Assignor). The Assigned Property consists of twenty (20) multi-family residential units and is located within the boundaries of the Clinton Keith Road Community Facilities District No. 07-2 (Clinton Keith Road CFD), which is administered by the County of Riverside (County).

### ATTACHMENTS:

Vicinity Map

Assignment Agreement

Jason Farin, Principal Management Analyst 1/17/2024

### DESCRIPTION OF ASSIGNED PROPERTY

CONDOMINIUM UNITS 87 THROUGH 94, INCLUSIVE, OF MODULE 10 OF LOT 1 OF TRACT NO. 32151, IN THE UNINCORPORATED AREA OF THE COUNTY OF RIVERSIDE, STATE OF CALIFORNIA, AS PER MAP FILED IN BOOK 486, PAGES 93 THROUGH 102, INCLUSIVE, OF MAPS, AND THE COMMON AREA AND ASSOCIATION PROPERTY OF SAID MODULE 10, ALL AS SHOWN AND DESCRIBED ON THAT CERTAIN "CONDOMINIUM PLAN, LOT 1, TRACT NO. 32151," RECORDED ON NOVEMBER 30, 2022, AS INSTRUMENT NO. 2022-0486804 AND AS AMENDED FEBRUARY 16, 2023 AS INSTRUMENT NO. 2023-0045898, OF OFFICIAL RECORDS, ALL IN THE OFFICE OF THE COUNTY RECORDER OF RIVERSIDE COUNTY, CALIFORNIA, AS SAME MAY BE AMENDED FROM TIME TO TIME.

CONDOMINIUM UNITS 126 THROUGH 137, INCLUSIVE, OF MODULE 9 OF LOT 1 OF TRACT NO. 32151, IN THE UNINCORPORATED AREA OF THE COUNTY OF RIVERSIDE, STATE OF CALIFORNIA, AS PER MAP FILED IN BOOK 486, PAGES 93 THROUGH 102, INCLUSIVE, OF MAPS, AND THE COMMON AREA AND ASSOCIATION PROPERTY OF SAID MODULE 9, ALL AS SHOWN AND DESCRIBED ON THAT CERTAIN "CONDOMINIUM PLAN, LOT 1, TRACT NO. 32151," RECORDED ON NOVEMBER 30, 2022, AS INSTRUMENT NO. 2022-0486804, OF OFFICIAL RECORDS, ALL IN THE OFFICE OF THE COUNTY RECORDER OF RIVERSIDE COUNTY, CALIFORNIA, AS SAME MAY BE AMENDED FROM TIME TO TIME.