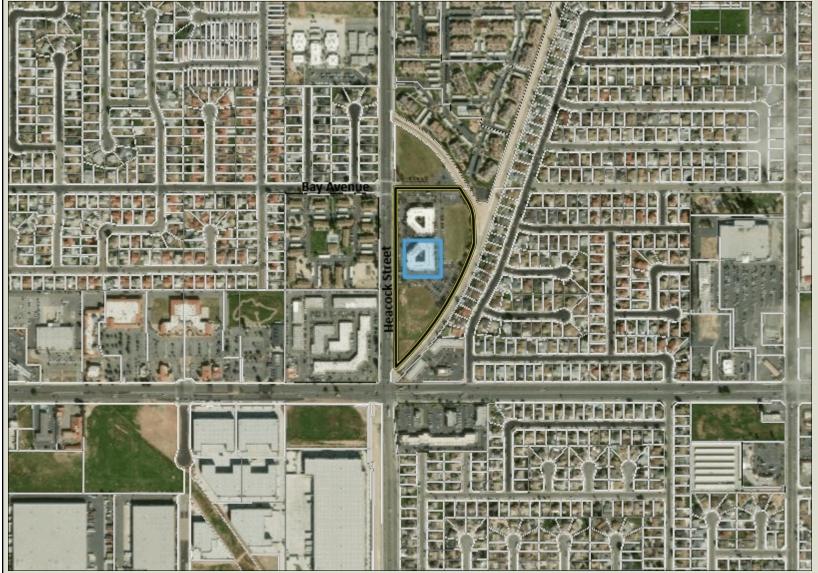

## **RUHS - Public Health WIC**

13800 Heacock, Suite D125, Moreno Valley, CA 92553

## Legend

Parcels, County

\*IMPORTANT\* Maps and data are to be used for reference purposes only. Map features are approximate, and are not necessarily accurate to surveying or engineering standards. The County of Riverside makes no warranty or guarantee as to the content (the source is often third party), accuracy, timeliness, or completeness of any of the data provided, and assumes no legal responsibility for the information contained on this map. Any use of this product with respect to accuracy and precision shall be the sole responsibility of the user.

#### Notes

Leased area outlined in blue. APN 482-180-075 District 5