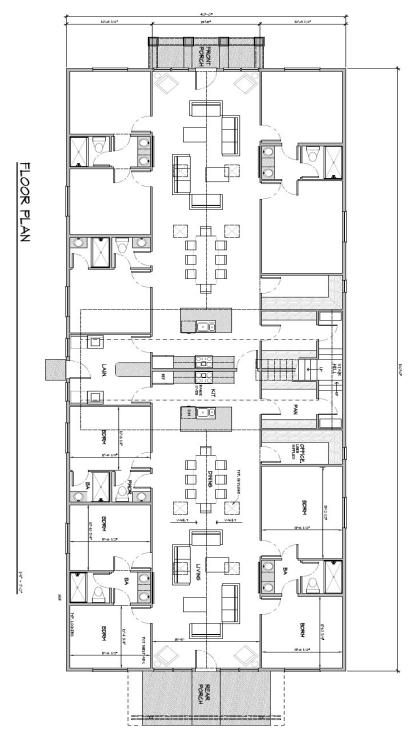

#### God's Fan Club, LLC: Project Touch Life Restoration Campus

God's Fan Club, LLC (God's Fan Club), located at 20620 Grand Avenue in the City of Wildomar, Assessor Parcel Number (APN) 368-100-053-4, will be working on expanding its current facility to increase their shelter space for individuals with low and extremely low-income levels. God's Fan Club currently provides transitional housing to individuals and families throughout the Southwest region of Riverside County where those individuals are connected to additional resources, including social services, drug and alcohol rehabilitation programs, behavioral health, homeless prevention programs, and work-ability programs. The Project Touch Life Restoration Campus currently consists of one three (3) bedroom house. The ARPA funds allocated to God's Fan Club will fund a portion of the costs to construct Phase 1 of the Project Touch Life Restoration Campus. Phase 1 will consist of site development and the construction of two (2) new, 10-bedroom houses (20 bedrooms). The existing three (3) bedroom house will be preserved for a total of 23 bedrooms upon project completion. At completion of all phases of the property, the property will provide 9 new homes (8 new, 10-bedroom houses and 1 new 5-bedroom home) for a total of 80 new bedrooms.