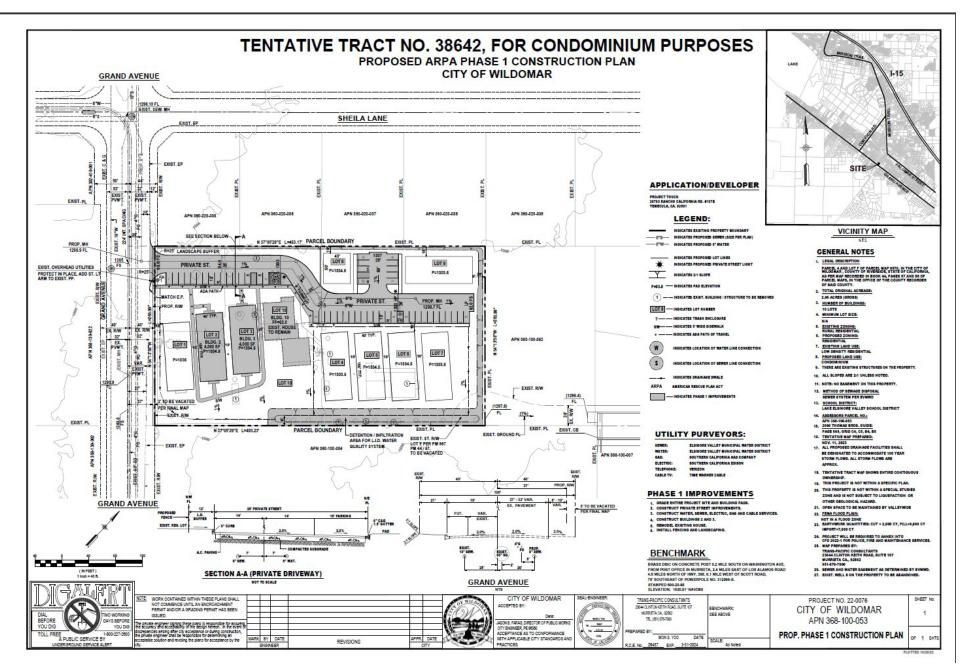

#### God's Fan Club, LLC: Project Touch Life Restoration Campus

God's Fan Club, LLC (God's Fan Club), located at 20620 Grand Avenue in the City of Wildomar, Assessor Parcel Number (APN) 368-100-053-4, will be working on expanding its current facility to increase their shelter space for individuals with low and extremely low-income levels. God's Fan Club currently provides transitional housing to individuals and families throughout the Southwest region of Riverside County where those individuals are connected to additional resources, including social services, drug and alcohol rehabilitation programs, behavioral health, homeless prevention programs, and work-ability programs. The Project Touch Life Restoration Campus currently consists of one three (3) bedroom house. The ARPA funds allocated to God's Fan Club will fund a portion of the costs to construct Phase 1 of the Project Touch Life Restoration Campus. Phase 1 will consist of site development and the construction of two (2) new, 10-bedroom houses (20 bedrooms). The existing three (3) bedroom house will be preserved for a total of 23 bedrooms upon project completion. At completion of all phases of the property, the property will provide 9 new homes (8 new, 10-bedroom houses and 1 new 5-bedroom home) for a total of 80 new bedrooms.