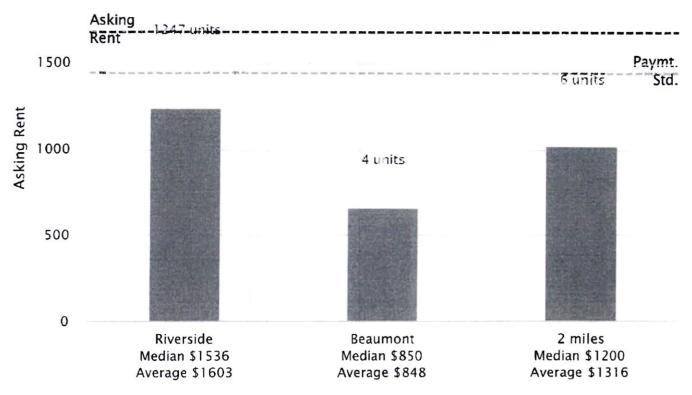

The Housing Authority of the County of Riverside in accordance with the Code of Federal Regulation (CFR) 983.301 has completed a rent comparability analysis to determine the estimated initial rents for the Project-Based Vouchers that will be utilized for the BEAUMONT 3. The estimated initial contract rent, current applicable utility allowance and gross contract rent are as follows:

#### **PBV Contract Rent Determination**

| Bedroom Size                             | 1BR                      |
|------------------------------------------|--------------------------|
| Reasonable Rent                          | \$1324 per<br>GoSection8 |
| 110% of 2023 FMR eff 10/1/22             | \$1537 (\$1398 + 139)    |
| less Utility Allowance eff 7/1/23        | \$82                     |
| FMR Rent Cap                             | \$1455                   |
| Lower of Reasonable Rent or FMR Rent Cap | \$1324                   |