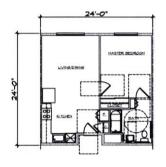

#### **OVERVIEW**

The proposed development consists of the new construction of a 48 unit PSH affordable housing community with the following unit plan:

47 One Bedroom / One Bath
 1 Two Bedroom / One Bath
 518 Average Square Feet
 750 Average Square Feet

48 Total Units

All 47 one bedroom unit will be restricted to PSH homeless households, 1 unit will be a unrestricted Manager's Units. The residential units are located on floors one and two. The ground floor level consists of over 2,080 SF of community serving space.

OPEN SPACE/

Conceptual Site Plan

8th Street Apartments

Beaumont, CA

Plan 1 - 518 Sq. Ft.

Plan 2 - 751 Sq. Ft.

Floor Plans

8th Street Apartments