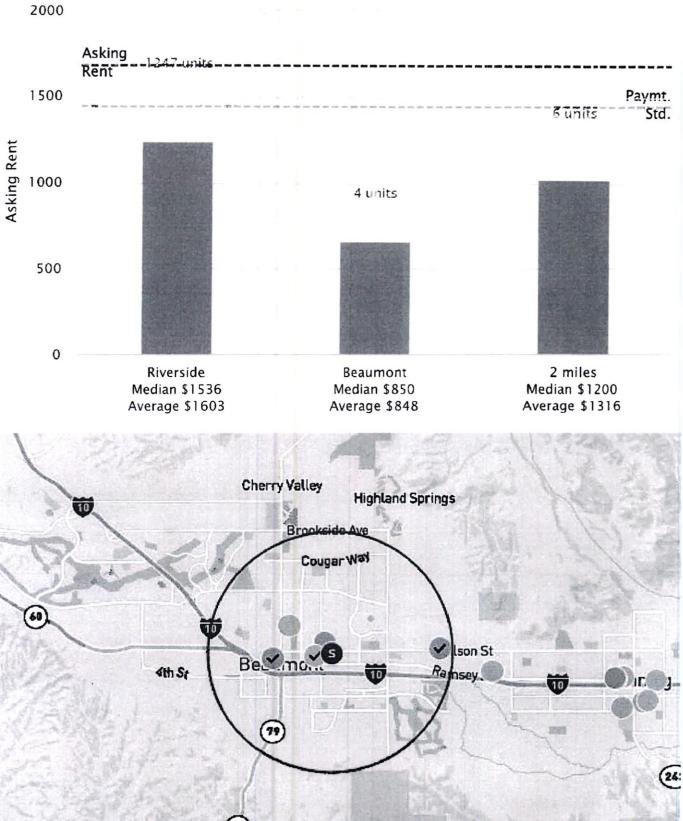

The Housing Authority of the County of Riverside in accordance with the Code of Federal Regulation (CFR) 983.301 has completed a rent comparability analysis to determine the estimated initial rents for the Project-Based Vouchers that will be utilized for the BEAUMONT 3. The estimated initial contract rent, current applicable utility allowance and gross contract rent are as follows:

#### **PBV Contract Rent Determination**

| Bedroom Size                             | 1BR                      |
|------------------------------------------|--------------------------|
| Reasonable Rent                          | \$1324 per<br>GoSection8 |
| 110% of 2023 FMR eff 10/1/22             | \$1537 (\$1398 + 139)    |
| less Utility Allowance eff 7/1/23        | \$82                     |
| FMR Rent Cap                             | \$1455                   |
| Lower of Reasonable Rent or FMR Rent Cap | \$1324                   |