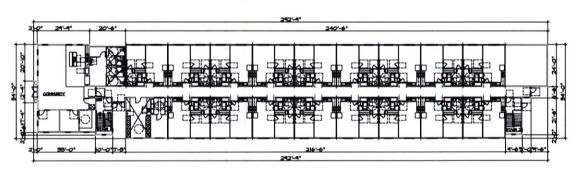

Building Composite - 1st Floor

Building Composite - Building A

8th Street Apartments

Scale 3/16" - 1'-0" 16

Scale 3/16" - 1'-0"

Scale 3/16" - 1'-0"

Add Rever Account Scale 3/17 (Section Control Section Contro

Building Composite - 2nd Floor

Building Composite - Building A

8th Street Apartments

Scale 3/16" - 1-0" 16

Scale Contains Contains

STAIRS ROOF, TYP.

Roof Plan

Roof Plan - Building A