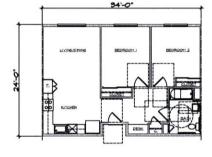

#### **OVERVIEW**

The proposed development consists of the new construction of a 48 unit PSH affordable housing community with the following unit plan:

47 One Bedroom / One Bath
 1 Two Bedroom / One Bath
 518 Average Square Feet
 750 Average Square Feet

48 Total Units

All 47 one bedroom unit will be restricted to PSH homeless households, 1 unit will be a unrestricted Manager's Units. The residential units are located on floors one and two. The ground floor level consists of over 2,080 SF of community serving space.

OPEN SPACE/

Conceptual Site Plan

8th Street Apartments

Beaumont, CA

Plan 1 - 518 Sq. Ft.

Plan 2 - 751 Sq. Ft.

Floor Plans

8th Street Apartments