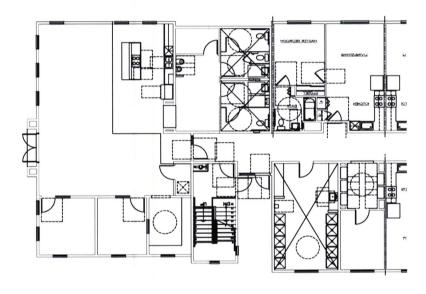

OPEN SPACE/

Conceptual Site Plan

8th Street Apartments

Beaumont, CA

Plan 1 - 518 Sq. Ft.

Plan 2 - 751 Sq. Ft.

Floor Plans

8th Street Apartments

Community Room

Floor Plans

8th Street Apartments

Scale 14" - 1"40"

Scale 14" - 1"40"

Scale 14" - 1"40"

SHEAT

S

Building Composite - 1st Floor

Building Composite - Building A

8th Street Apartments

Scale 3/16" - 1'-0" 16

Scale 3/16" - 1'-0"

Scale 3/16" - 1'-0"

Add Rever Account Scale 3/17 (Section Control Section Contro

Building Composite - 2nd Floor

Building Composite - Building A

8th Street Apartments

Scale 3/16" - 1-0" 16

Scale Contains Contains

STAIRS ROOF, TYP.

Roof Plan

Roof Plan - Building A