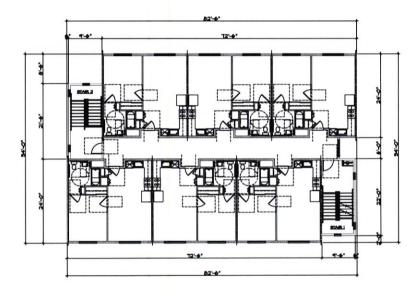

#### **OVERVIEW**

The proposed development consists of the new construction of a 48 unit PSH affordable housing community with the following unit plan:

47 One Bedroom / One Bath
 1 Two Bedroom / One Bath
 518 Average Square Feet
 750 Average Square Feet

48 Total Units

All 47 one bedroom unit will be restricted to PSH homeless households, 1 unit will be a unrestricted Manager's Units. The residential units are located on floors one and two. The ground floor level consists of over 2,080 SF of community serving space.

Unit Types: Flats Buildings: Two

Number of Stories: Two from grade

Construction: Type III (residential levels)
Site Area: 1.26 Gross Acres (54886) SF

Laundry Facility: Central laundry room will be provided with no fewer than 1 washer

#### Beaumont, CA 92223

APN: 419-220-011

Total Number of Project Based Voucher (PBV) Units in Project Covered by HAP Contract: 14

Total Number Units in the Project: 48

#### **Description and Quantity in Project:**

**Unit Mix Summary** 

1 -bedroom units

Manager's units

1 (2-bedroom unit)

#### Project Based Section 8 Voucher:

| Bedroom/Bathroom             | AMI   | Quantity |
|------------------------------|-------|----------|
| One Bedroom/<br>One Bathroom | 30%   | 47       |
|                              | Total | 47 Units |