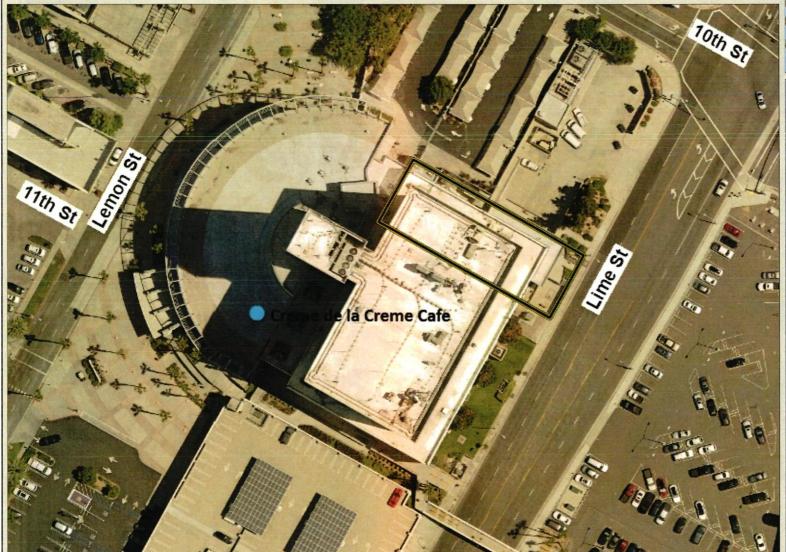

4080 Lemon Street Riverside, California

Size: Approximately 4,000 Square Feet

Rent: \$2,252.33 per month

Rent Adjustments: 2% annually

Improvements by

County: County to make a one-time investment in select fixtures or kitchen

Project Location: Riverside County Administrative Center, First Floor Annex, 4080 Lemon Street, south of Tenth Street, Riverside, California 92501, (See Attached Exhibit)

Description of Project: Crème de la Crème Café has been under a License Agreement at the County Administrative Center (CAC) building since 2017. The First Amendment to the License Agreement will detail improvements to the premises to be made by the County, further clarify maintenance language, and update the exhibits to include photos and descriptions of County- and Licensee-owned property. Improvements include kitchen upgrades and repairs to the two door freezer, fryer, walk-in freezer, and sandwich/salad stations,