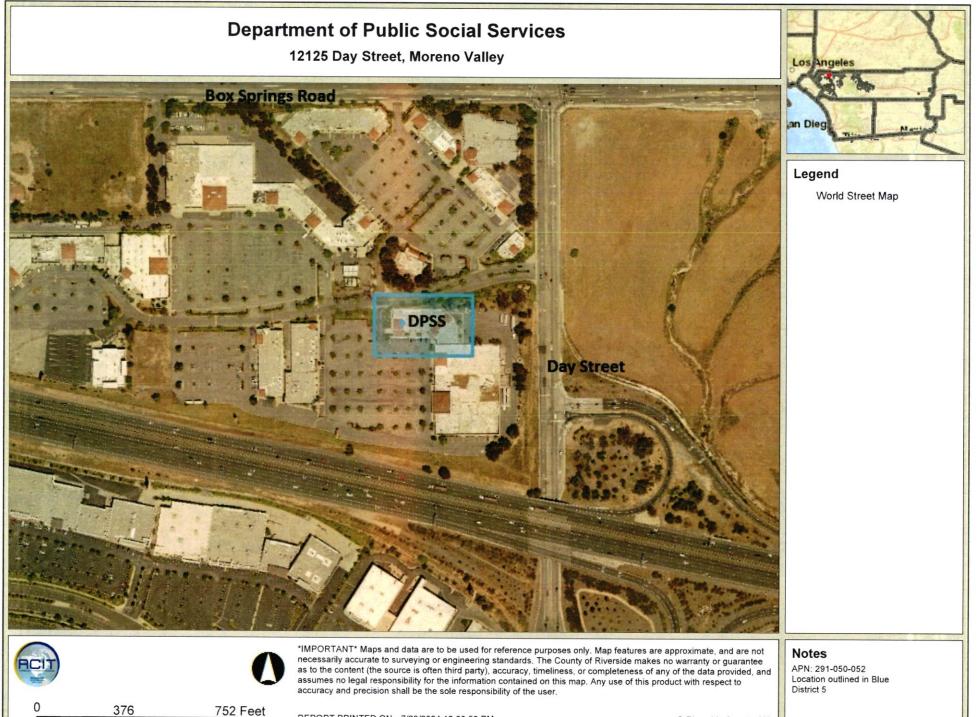

#### BACKGROUND: Summary

On May 3, 2005, the County of Riverside (County), entered into a Lease Agreement on behalf of the Department of Public Social Services (DPSS) with the Canyon Springs Investment Trust, a predecessor-in-interest, to Canyon Springs Plaza Limited Partnership (Lessor), for approximately 17,026 square feet of space in the facility located at 12125 Day Street, Suite S101, Moreno Valley. The facility is used by DPSS' In Home Supportive Services Public Authority and Adult Services' Division. This facility continues to meet the operational requirements of DPSS. This Ninth Amendment to Lease represents a five-year extension effective October 1, 2024. Lessor - at Lessor's expense - will paint the premises and provide a \$45,000.00 tenant improvement allowance.

Project Number: FM042462005000

Project Location: 12125 Day Street, Suite S101, north of State Route 60, Moreno Valley, California 92211, Assessor's Parcel Number (APN) 291-050-054

**Description of Project:** On May 3, 2005, the County of Riverside (County), entered into a lease agreement on behalf of the Department of Public Social Services (DPSS) with the Canyon Springs Investment Trust, predecessor-in-interest to Canyon Springs Plaza, Limited Partnership, (Lessor) for approximately 17,026 square feet of space in the facility located at 12125 Day Street, Suite S101, Moreno Valley for use by DPSS' In Home Supportive Services Public Authority and Adult Services' Division. This facility continues to meet the operational requirements of DPSS. This Ninth Amendment to Lease represents a five-year extension effective October 1, 2024. Lessor at Lessor's expense will paint the premises and replace flooring.

#### **Document Description**

On May 3, 2005, the County of Riverside (County), entered into a lease agreement on behalf of the Department of Public Social Services (DPSS) with the Canyon Springs Investment Trust, predecessor-in-interest to Canyon Springs Plaza, Limited Partnership, (Lessor) for approximately 17,026 square feet of space in the facility located at 12125 Day Street, Suite S101, Moreno Valley for use by DPSS' In Home Supportive Services Public Authority and Adult Services' Division. This facility continues to meet the operational requirements of DPSS. This Ninth Amendment to Lease represents a five-year extension effective October 1, 2024. Lessor at Lessor's expense will paint the premises and replace flooring.