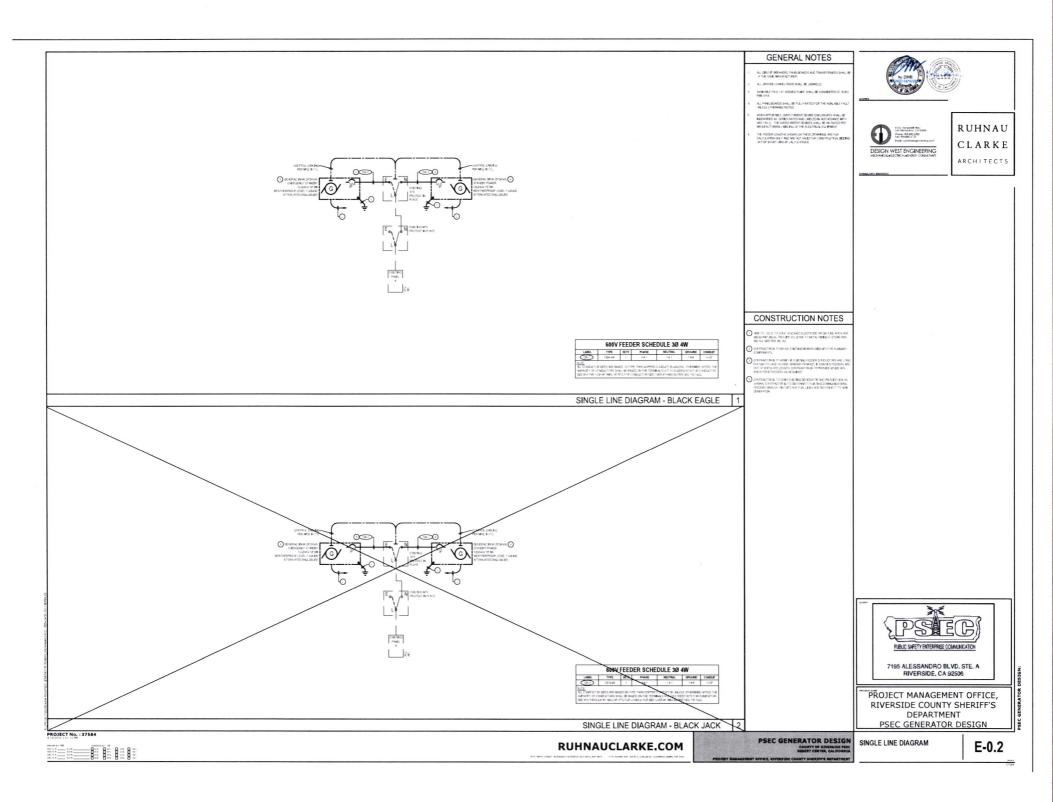

**5.1.4 Drawings**. The Contract Documents include the following Drawings dated text, 20xx, unless a different date is shown below:

| Sheet Number              | Title                   | Date                | Pages   |
|---------------------------|-------------------------|---------------------|---------|
| SEE EXHIBIT 'B' WITH LIST | OF DRAWINGS INCLUDED    | IN SPECIFICATIONS A | PPROVED |
| BY BOARD OF SUPERVISO     | RS ON Date I AND INCORI | PORATED HEREIN.     |         |