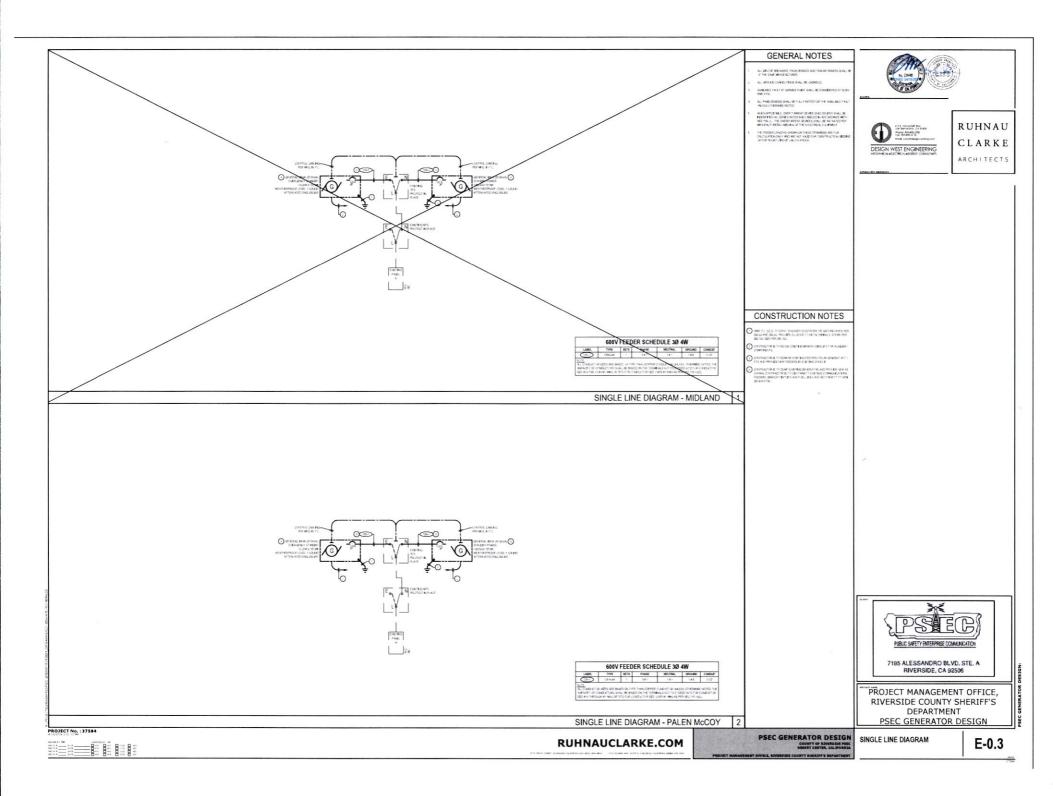

**5.1.4 Drawings**. The Contract Documents include the following Drawings dated text, 20xx, unless a different date is shown below:

| Sheet Number              | Title                   | Date                | Pages   |
|---------------------------|-------------------------|---------------------|---------|
| SEE EXHIBIT 'B' WITH LIST | OF DRAWINGS INCLUDED    | IN SPECIFICATIONS A | PPROVED |
| BY BOARD OF SUPERVISO     | RS ON Date I AND INCORI | PORATED HEREIN.     |         |