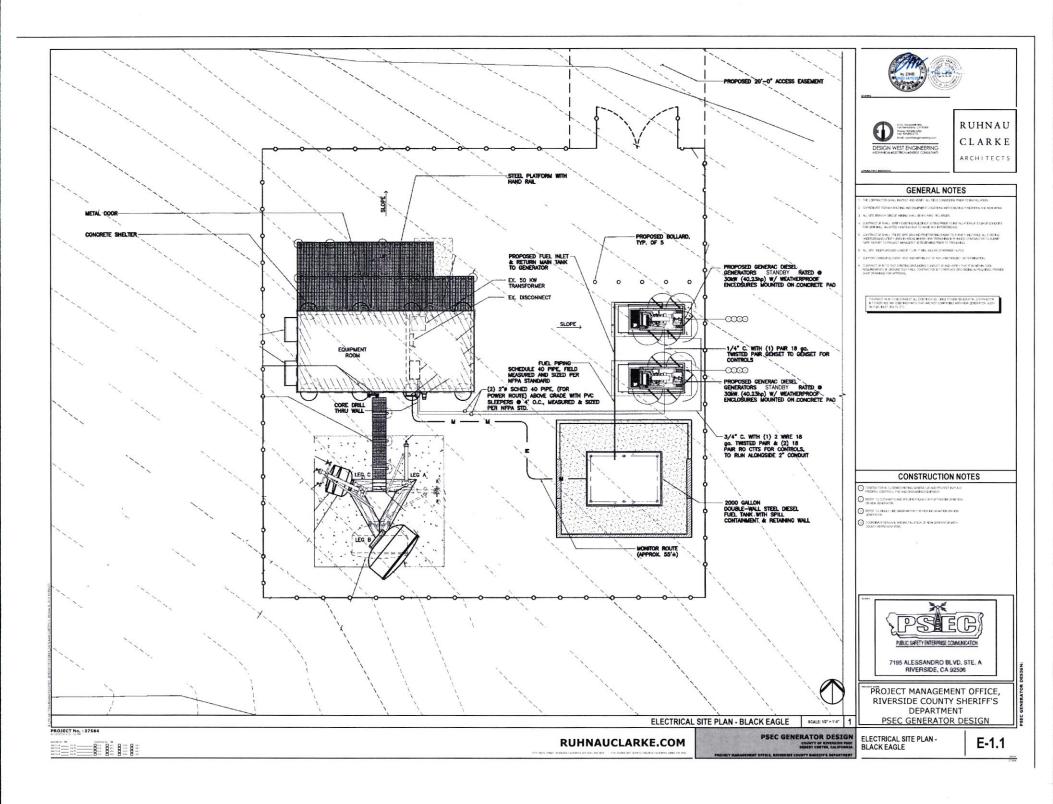

#### Summary (continued)

The County of Riverside operates Public Safety Enterprise Communication (PSEC) remote radio shelters at the following locations, Black Jack Site: 26500 Arlington Mine Rd Desert Center, CA 92239; Midland Site: 18250 Arlington Mine Rd Desert Center, CA 92239; Black Eagle Site: 25913 Kaiser Rd Desert Center, CA 92239, and Palen McCoy Site: 23500 Coxcomb Monument Desert Center, CA 92239. The County is seeking to have a qualified contractor turnkey procure and install new replacement Generators at the four listed PSEC remote radio sites requiring Generator power to Operate Public Safety Communications. The Work includes the removal of existing 30kW generators and provide new 30kW generators that are AQMD compliant, able to provide real-time monitoring, and must meet PSEC installation guidelines.

**5.1.4 Drawings**. The Contract Documents include the following Drawings dated text, 20xx, unless a different date is shown below:

| Sheet Number              | Title                   | Date                | Pages   |
|---------------------------|-------------------------|---------------------|---------|
| SEE EXHIBIT 'B' WITH LIST | OF DRAWINGS INCLUDED    | IN SPECIFICATIONS A | PPROVED |
| BY BOARD OF SUPERVISO     | RS ON Date I AND INCORI | PORATED HEREIN.     |         |