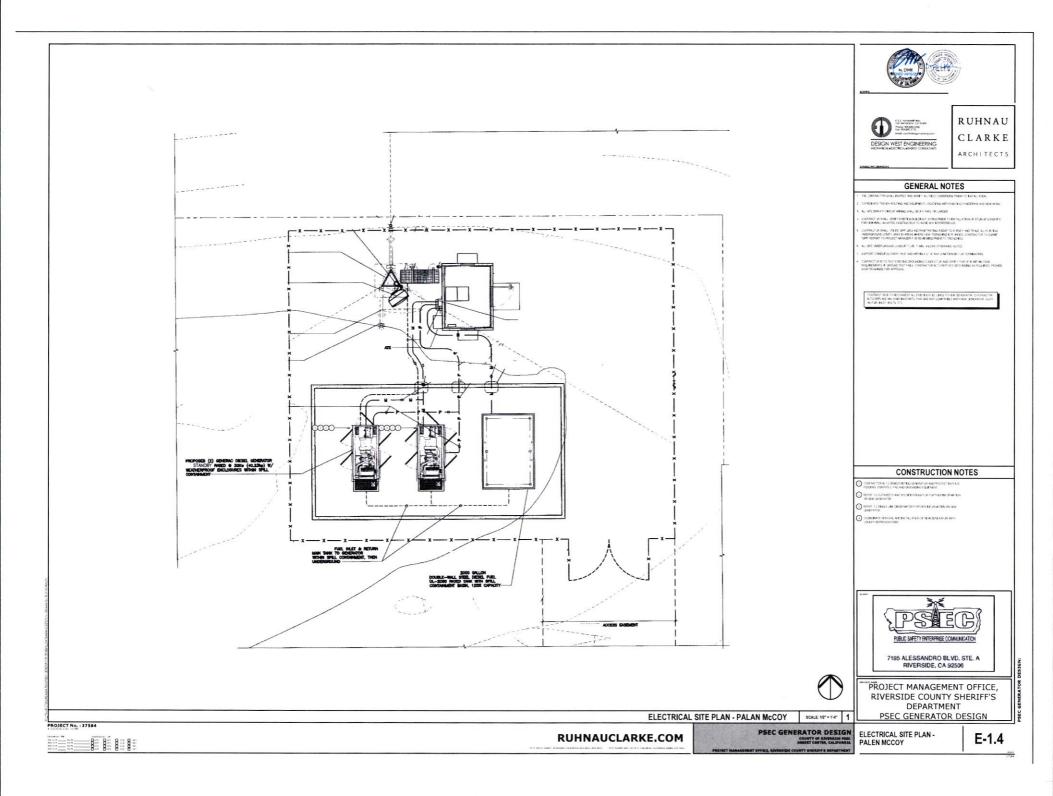

#### Summary (continued)

The County of Riverside operates Public Safety Enterprise Communication (PSEC) remote radio shelters at the following locations, Black Jack Site: 26500 Arlington Mine Rd Desert Center, CA 92239; Midland Site: 18250 Arlington Mine Rd Desert Center, CA 92239; Black Eagle Site: 25913 Kaiser Rd Desert Center, CA 92239, and Palen McCoy Site: 23500 Coxcomb Monument Desert Center, CA 92239. The County is seeking to have a qualified contractor turnkey procure and install new replacement Generators at the four listed PSEC remote radio sites requiring Generator power to Operate Public Safety Communications. The Work includes the removal of existing 30kW generators and provide new 30kW generators that are AQMD compliant, able to provide real-time monitoring, and must meet PSEC installation guidelines.