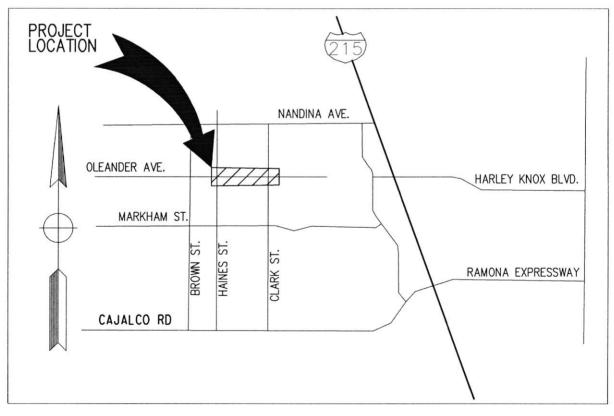

This Project will extend from the previously completed Oleander Sidewalk Project Phase I, which included construction of curb, gutter, and sidewalk from Mead Valley Elementary school to Haines Street. The Project will include the construction of approximately 1,290-feet of concrete sidewalk along the north side of Oleander Avenue between Haines Street and Clark Street. The project also includes roadway widening on the north half of the Oleander Avenue and resurfacing the existing asphalt concrete pavement. The resurfacing treatment consists of grinding down a portion of the asphalt concrete pavement followed by overlaying with new hot mix asphalt.

#### **Recitals:**

- 1. Contractor has submitted to County his Contractor's Proposal for the construction of County Project, Oleander Avenue, Sidewalk Improvements Project Phase II, Between Haines Street and Clark Street, Community of Mead Valley, Project No. D2-0109, in strict accordance with the Contract Documents identified below and County has accepted said Proposal.
- 2. Contractor states that he has reexamined his Contractor's Proposal and found it to be correct, has ascertained that his subcontractors are properly licensed and possess the requisite skill and forces, has reexamined the site and Contract Documents and is of the opinion that he can presently do the work in accordance with the Contract Documents for the money set forth in his Proposal to be paid as provided in the Contract Documents.

#### Oleander Avenue Sidewalk Improvements Project Phase II Between Haines Street and Clark Street Community of Mead Valley Project No. D2-0109