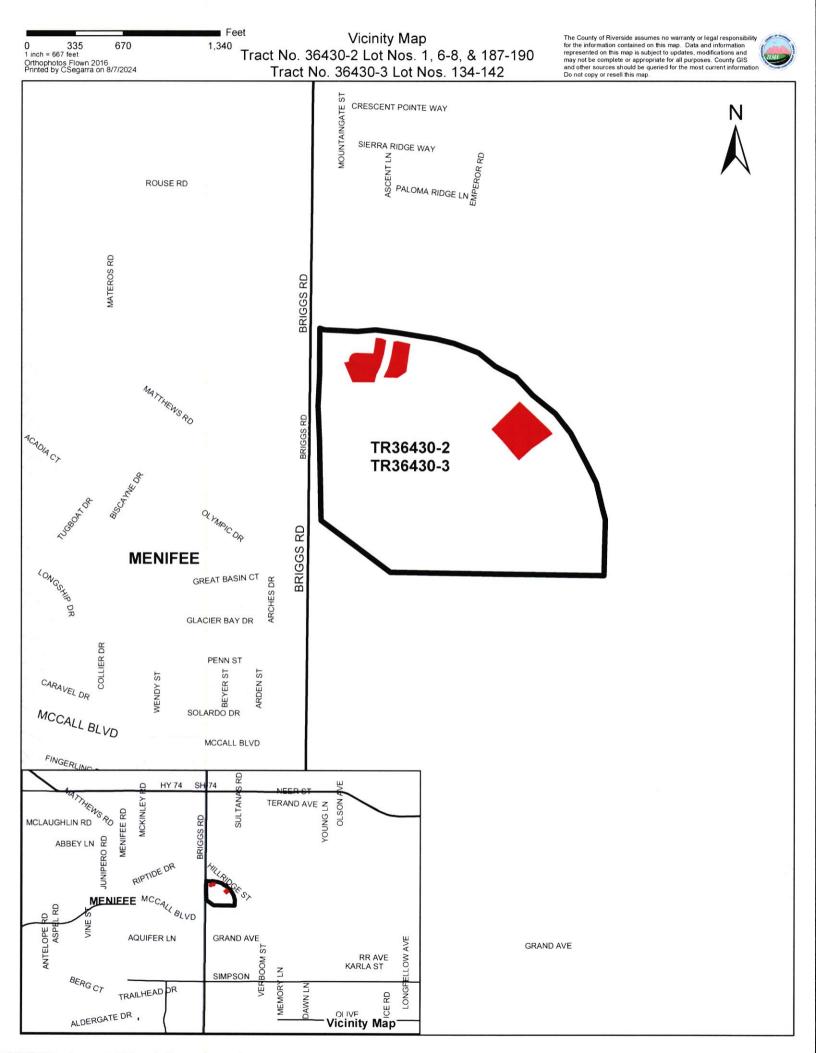

#### Summary

Lennar Homes of California, LLC (Assignee) acquired Lot Nos. 1, 6 through 8, and 187 through 190 of Tract No. 36430-2 and Lot Nos. 134 through 142 of Tract No. 36430-3 (Assigned Property) from Cal Hearthstone Lot Option Pool 03, L.P. (Assignor). The Assigned Property consists of seventeen (17) single-family residential homes and is located east of Briggs Road just north of Matthews Road and south of State Route 74.

#### ATTACHMENTS:

Vicinity Map Assignment Agreement

Jason Farin Principal Management Analyst 10/30/2024

Aaron Gettis, Chief of Deputy County Counsel 10/29/2024

### **EXHIBIT A**

## DESCRIPTION OF ASSIGNED PROPERTY

LOTS 1, 6 THROUGH 8, INCLUSIVE, 134 THROUGH 142, INCLUSIVE, AND 187 THROUGH 190, INCLUSIVE OF TRACT NO. 36430-2, AS PER MAP FILED ON NOVEMBER 3, 2022, IN BOOK 486, AT PAGES 73 THROUGH 80, INCLUSIVE, OF MAPS, IN THE OFFICE OF THE COUNTY RECORDER OF RIVERSIDE COUNTY, CALIFORNIA.