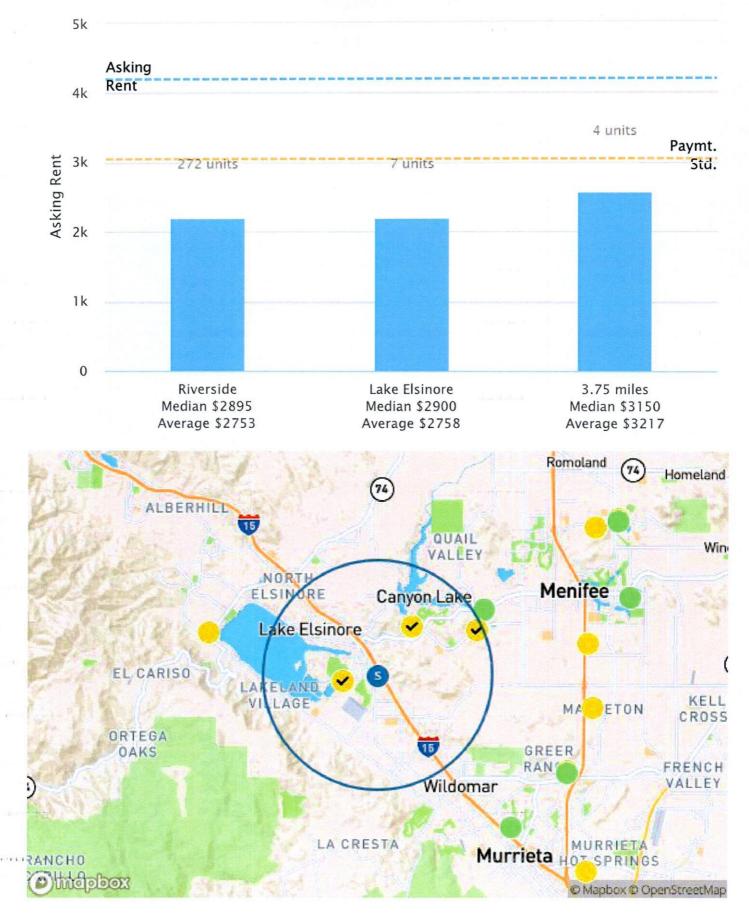

#### BACKGROUND: Summary

Affirmed Housing Group, a California Corporation (Developer), was selected to receive a total of thirty-two (32) Housing Choice Voucher Program (HCVP or Section 8) Project-Based Vouchers (PBVs). The PBVs were awarded in response to a competitive request for proposals released on March 3, 2022 (RFP No. 2022-101) by the Housing Authority of the County of Riverside (HACR) pursuant to Section 21.3 of the HACR's Administrative Plan for the HCVP and in compliance with 24 CFR 983.51 for the Bell Ranch Apartments (formerly Cottages at Wildomar Apartments). The Project is proposed as a 130-unit affordable housing development on approximately 8.98 acres located at 32650 Mesa Drive, in the City of Wildomar, the property also identified as Assessor's Parcel Number 365-180-004 (Project). The Developer has formed a limited partnership known as Wildomar Family Housing, L.P., a California limited partnership (Partnership), for the purpose of owning, developing, and financing new construction of the Project.

The Project will consist of 13 three-story residential buildings containing 130 total units, and 1 community building. Of the 130 units, there are 36 two-Bedroom units, 61 three-bedroom units, 31, four-bedroom units, and 2 manager units. All units, except the two manager units, are

#### SUBMITTAL TO THE BOARD OF COMMISSIONERS HOUSING AUTHORITY COUNTY OF RIVERSIDE, STATE OF CALIFORNIA

affordable housing units set between 30% and 70% area median income (AMI). There will be 32 units set aside as non-permanent supportive housing (PSH) units, restricted to people experiencing homelessness. Referrals for these units will come from the County of Riverside's Coordinated Entry System. Resident amenities include a centrally located community building with a community room, property manager offices, multi-function room, residential kitchen, and storage. Additional site amenities include a resident pool with a barbeque area, along with two pavilion areas with a tot lot and a play area. There will be 246 surface parking spaces throughout the site, including 5 standard accessible and 2 van accessible spaces.