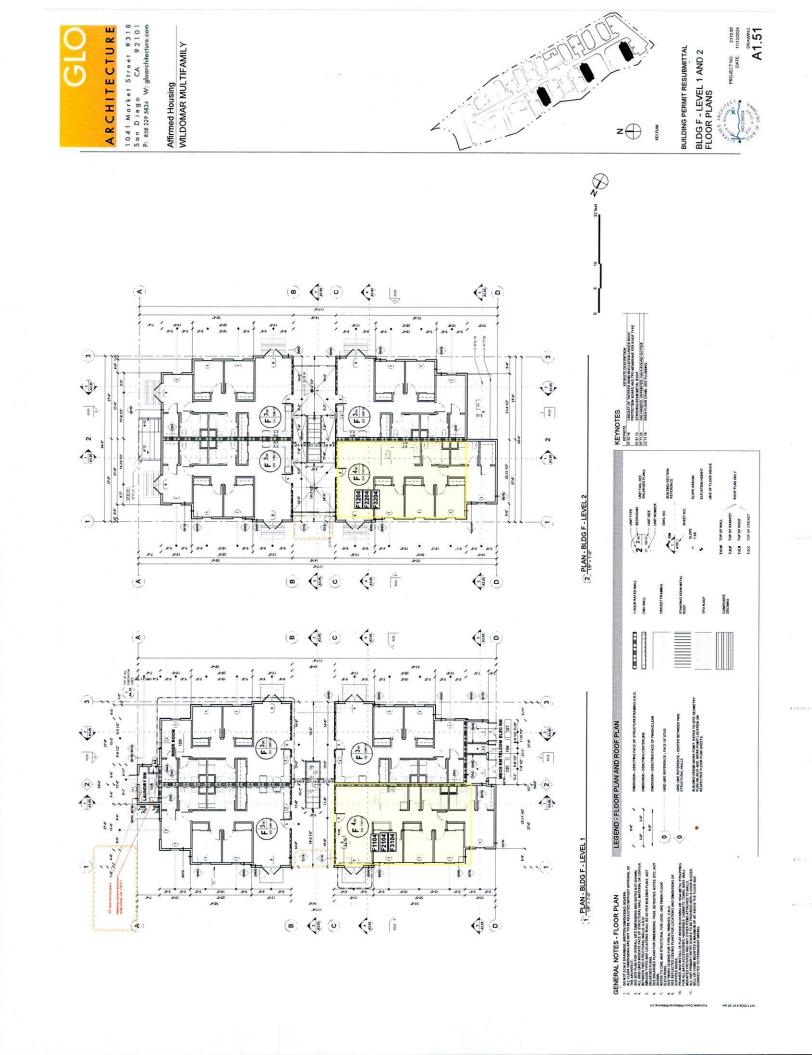

The Project will consist of 13 three-story residential buildings containing 130 total units, and 1 community building. Of the 130 units, there are 36 two-Bedroom units, 61 three-bedroom units, 31, four-bedroom units, and 2 manager units. All units, except the two manager units, are

EXHIBIT B: Description of work to be performed under this Agreement, including:

- if the Agreement is for rehabilitation of units, this exhibit must include the rehabilitation work write-up and, where the PHA has determined necessary, specifications and plans.
- if the Agreement is for new construction of units, the work description must include the working drawings and specifications.
- any additional requirements beyond HQS relating to quality, design and architecture that the PHA requires.
- work items resulting from compliance with the design and construction requirements of the Fair Housing Act and implementing regulations at 24 CFR 100.205, the accessibility requirements under section 504 of the Rehabilitation Act of 1973 and implementing regulations at 24 CFR 8.22 and 8.23, and accessibility requirements under Titles II and III of the Americans with Disabilities Act at 28 CFR parts 35 and 36, as applicable.

EXHIBIT C: Description of housing, including:

- project site.
- total number of units in project covered by this Agreement.
- locations of contract units on site.
- number of contract units by area (size) and number of bedrooms and bathrooms.
- services, maintenance, or equipment to be supplied by the owner without charges in addition to the rent to owner.
- utilities available to the contract units, including a specification of utility services to be paid by the owner (without charges in addition to rent) and utility services to be paid by the tenant.
- estimated initial rent to owner for the contract units.