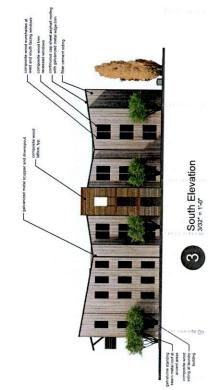

#### BACKGROUND: Summary

Affirmed Housing Group, a California Corporation (Developer), was selected to receive a total of thirty-two (32) Housing Choice Voucher Program (HCVP or Section 8) Project-Based Vouchers (PBVs). The PBVs were awarded in response to a competitive request for proposals released on March 3, 2022 (RFP No. 2022-101) by the Housing Authority of the County of Riverside (HACR) pursuant to Section 21.3 of the HACR's Administrative Plan for the HCVP and in compliance with 24 CFR 983.51 for the Bell Ranch Apartments (formerly Cottages at Wildomar Apartments). The Project is proposed as a 130-unit affordable housing development on approximately 8.98 acres located at 32650 Mesa Drive, in the City of Wildomar, the property also identified as Assessor's Parcel Number 365-180-004 (Project). The Developer has formed a limited partnership known as Wildomar Family Housing, L.P., a California limited partnership (Partnership), for the purpose of owning, developing, and financing new construction of the Project.

The Project will consist of 13 three-story residential buildings containing 130 total units, and 1 community building. Of the 130 units, there are 36 two-Bedroom units, 61 three-bedroom units, 31, four-bedroom units, and 2 manager units. All units, except the two manager units, are

#### SUBMITTAL TO THE BOARD OF COMMISSIONERS HOUSING AUTHORITY COUNTY OF RIVERSIDE, STATE OF CALIFORNIA

affordable housing units set between 30% and 70% area median income (AMI). There will be 32 units set aside as non-permanent supportive housing (PSH) units, restricted to people experiencing homelessness. Referrals for these units will come from the County of Riverside's Coordinated Entry System. Resident amenities include a centrally located community building with a community room, property manager offices, multi-function room, residential kitchen, and storage. Additional site amenities include a resident pool with a barbeque area, along with two pavilion areas with a tot lot and a play area. There will be 246 surface parking spaces throughout the site, including 5 standard accessible and 2 van accessible spaces.