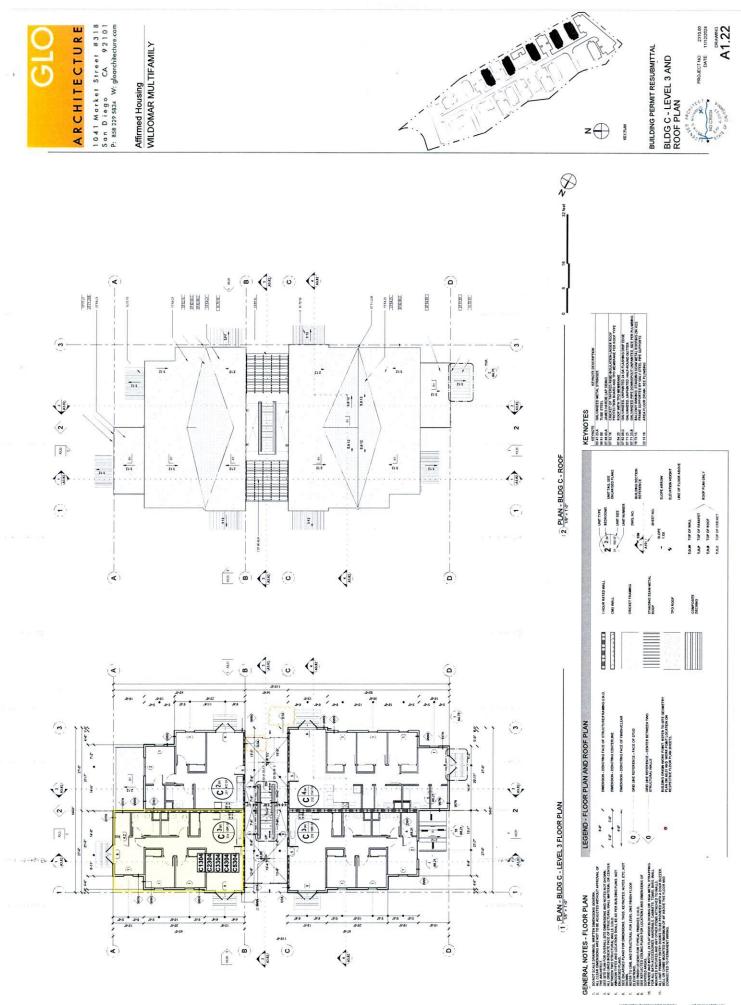

The Project will consist of 13 three-story residential buildings containing 130 total units, and 1 community building. Of the 130 units, there are 36 two-Bedroom units, 61 three-bedroom units, 31, four-bedroom units, and 2 manager units. All units, except the two manager units, are

#### SUBMITTAL TO THE BOARD OF COMMISSIONERS HOUSING AUTHORITY COUNTY OF RIVERSIDE, STATE OF CALIFORNIA

affordable housing units set between 30% and 70% area median income (AMI). There will be 32 units set aside as non-permanent supportive housing (PSH) units, restricted to people experiencing homelessness. Referrals for these units will come from the County of Riverside's Coordinated Entry System. Resident amenities include a centrally located community building with a community room, property manager offices, multi-function room, residential kitchen, and storage. Additional site amenities include a resident pool with a barbeque area, along with two pavilion areas with a tot lot and a play area. There will be 246 surface parking spaces throughout the site, including 5 standard accessible and 2 van accessible spaces.

EXHIBIT B: Description of work to be performed under this Agreement, including:

- if the Agreement is for rehabilitation of units, this exhibit must include the rehabilitation work write-up and, where the PHA has determined necessary, specifications and plans.
- if the Agreement is for new construction of units, the work description must include the working drawings and specifications.
- any additional requirements beyond HQS relating to quality, design and architecture that the PHA requires.
- work items resulting from compliance with the design and construction requirements of the Fair Housing Act and implementing regulations at 24 CFR 100.205, the accessibility requirements under section 504 of the Rehabilitation Act of 1973 and implementing regulations at 24 CFR 8.22 and 8.23, and accessibility requirements under Titles II and III of the Americans with Disabilities Act at 28 CFR parts 35 and 36, as applicable.

EXHIBIT C: Description of housing, including:

- project site.
- total number of units in project covered by this Agreement.
- locations of contract units on site.
- number of contract units by area (size) and number of bedrooms and bathrooms.
- services, maintenance, or equipment to be supplied by the owner without charges in addition to the rent to owner.
- utilities available to the contract units, including a specification of utility services to be paid by the owner (without charges in addition to rent) and utility services to be paid by the tenant.
- estimated initial rent to owner for the contract units.

#### EXHIBIT D: The HAP contract.