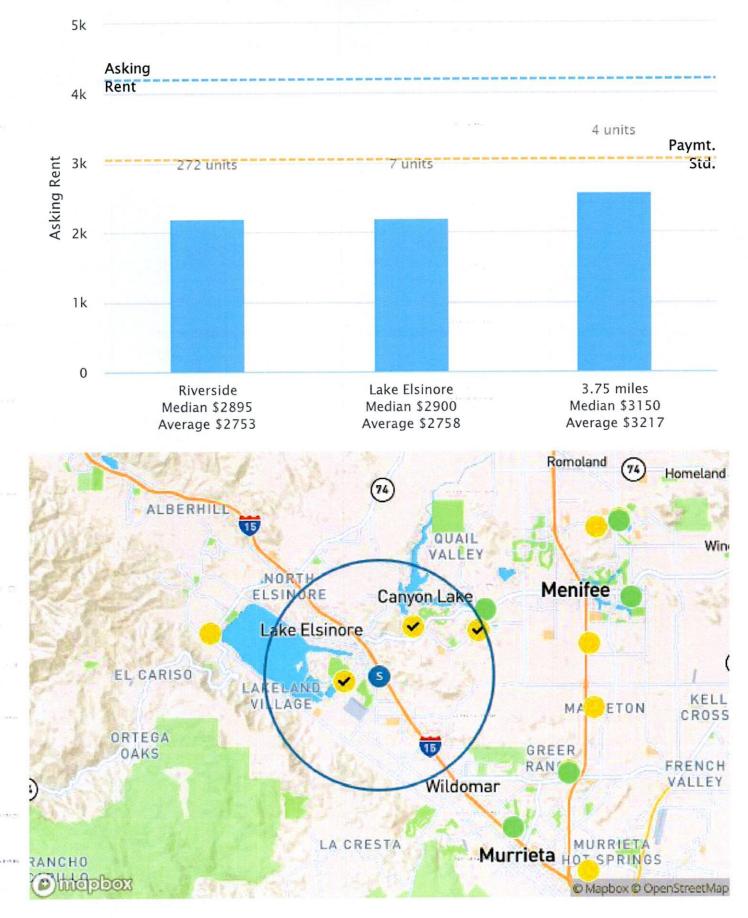

#### BACKGROUND: Summary

Affirmed Housing Group, a California Corporation (Developer), was selected to receive a total of thirty-two (32) Housing Choice Voucher Program (HCVP or Section 8) Project-Based Vouchers (PBVs). The PBVs were awarded in response to a competitive request for proposals released on March 3, 2022 (RFP No. 2022-101) by the Housing Authority of the County of Riverside (HACR) pursuant to Section 21.3 of the HACR's Administrative Plan for the HCVP and in compliance with 24 CFR 983.51 for the Bell Ranch Apartments (formerly Cottages at Wildomar Apartments). The Project is proposed as a 130-unit affordable housing development on approximately 8.98 acres located at 32650 Mesa Drive, in the City of Wildomar, the property also identified as Assessor's Parcel Number 365-180-004 (Project). The Developer has formed a limited partnership known as Wildomar Family Housing, L.P., a California limited partnership (Partnership), for the purpose of owning, developing, and financing new construction of the Project.

The Project will consist of 13 three-story residential buildings containing 130 total units, and 1 community building. Of the 130 units, there are 36 two-Bedroom units, 61 three-bedroom units, 31, four-bedroom units, and 2 manager units. All units, except the two manager units, are

#### SUBMITTAL TO THE BOARD OF COMMISSIONERS HOUSING AUTHORITY COUNTY OF RIVERSIDE, STATE OF CALIFORNIA

affordable housing units set between 30% and 70% area median income (AMI). There will be 32 units set aside as non-permanent supportive housing (PSH) units, restricted to people experiencing homelessness. Referrals for these units will come from the County of Riverside's Coordinated Entry System. Resident amenities include a centrally located community building with a community room, property manager offices, multi-function room, residential kitchen, and storage. Additional site amenities include a resident pool with a barbeque area, along with two pavilion areas with a tot lot and a play area. There will be 246 surface parking spaces throughout the site, including 5 standard accessible and 2 van accessible spaces.