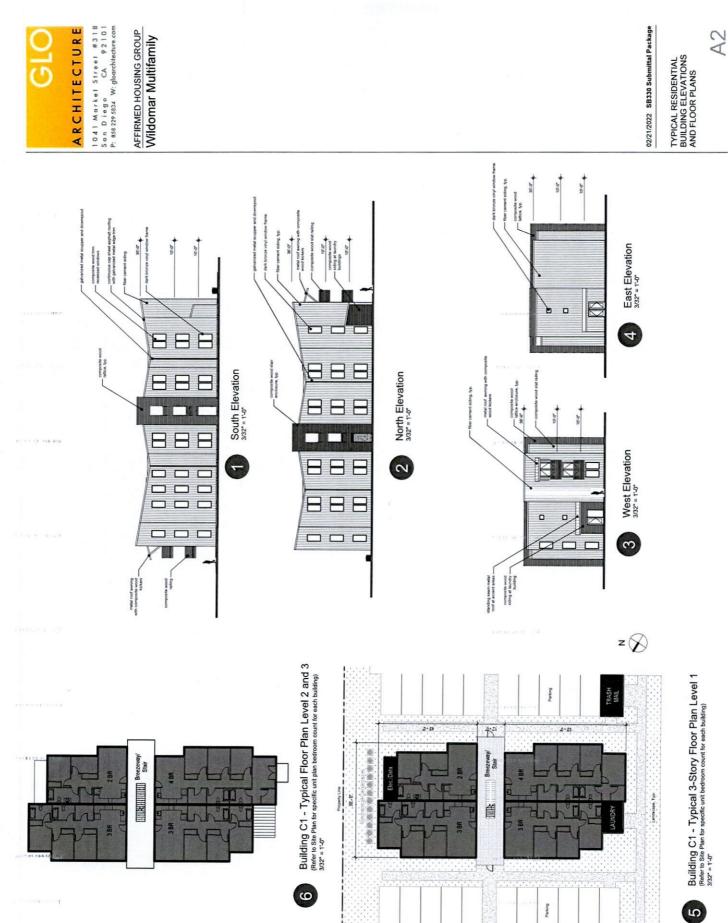

#### BACKGROUND: Summary

Affirmed Housing Group, a California Corporation (Developer), was selected to receive a total of thirty-two (32) Housing Choice Voucher Program (HCVP or Section 8) Project-Based Vouchers (PBVs). The PBVs were awarded in response to a competitive request for proposals released on March 3, 2022 (RFP No. 2022-101) by the Housing Authority of the County of Riverside (HACR) pursuant to Section 21.3 of the HACR's Administrative Plan for the HCVP and in compliance with 24 CFR 983.51 for the Bell Ranch Apartments (formerly Cottages at Wildomar Apartments). The Project is proposed as a 130-unit affordable housing development on approximately 8.98 acres located at 32650 Mesa Drive, in the City of Wildomar, the property also identified as Assessor's Parcel Number 365-180-004 (Project). The Developer has formed a limited partnership known as Wildomar Family Housing, L.P., a California limited partnership (Partnership), for the purpose of owning, developing, and financing new construction of the Project.

The Project will consist of 13 three-story residential buildings containing 130 total units, and 1 community building. Of the 130 units, there are 36 two-Bedroom units, 61 three-bedroom units, 31, four-bedroom units, and 2 manager units. All units, except the two manager units, are

#### SUBMITTAL TO THE BOARD OF COMMISSIONERS HOUSING AUTHORITY COUNTY OF RIVERSIDE, STATE OF CALIFORNIA

affordable housing units set between 30% and 70% area median income (AMI). There will be 32 units set aside as non-permanent supportive housing (PSH) units, restricted to people experiencing homelessness. Referrals for these units will come from the County of Riverside's Coordinated Entry System. Resident amenities include a centrally located community building with a community room, property manager offices, multi-function room, residential kitchen, and storage. Additional site amenities include a resident pool with a barbeque area, along with two pavilion areas with a tot lot and a play area. There will be 246 surface parking spaces throughout the site, including 5 standard accessible and 2 van accessible spaces.