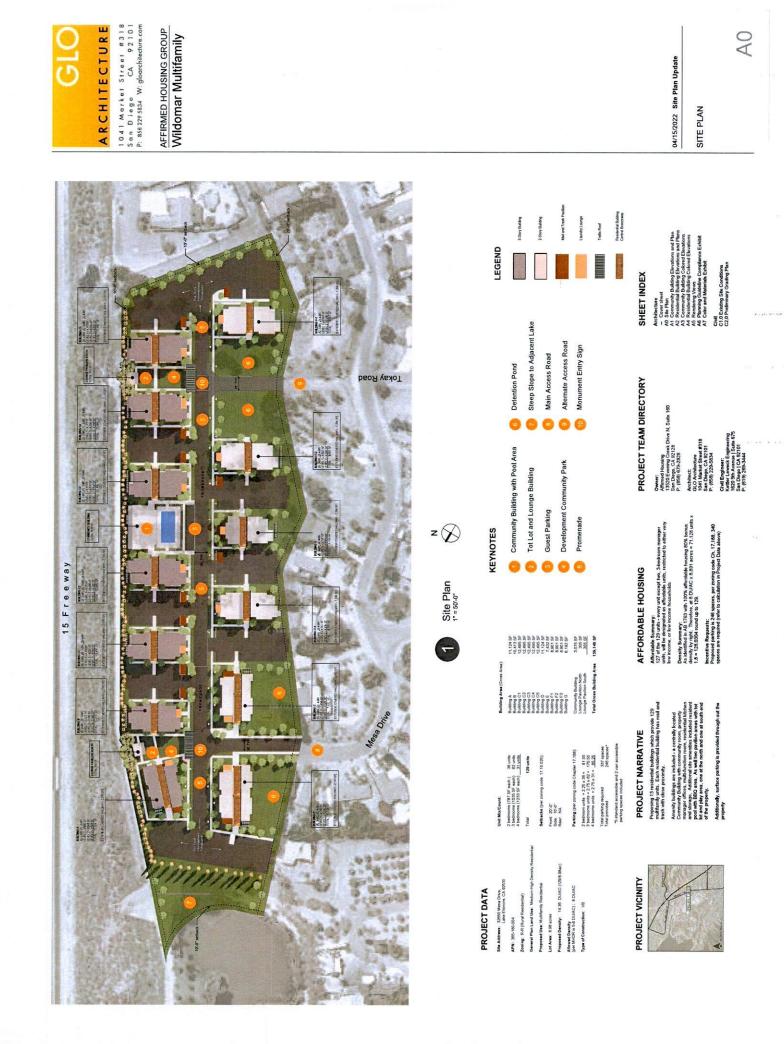

#### BACKGROUND: Summary

Affirmed Housing Group, a California Corporation (Developer), was selected to receive a total of thirty-two (32) Housing Choice Voucher Program (HCVP or Section 8) Project-Based Vouchers (PBVs). The PBVs were awarded in response to a competitive request for proposals released on March 3, 2022 (RFP No. 2022-101) by the Housing Authority of the County of Riverside (HACR) pursuant to Section 21.3 of the HACR's Administrative Plan for the HCVP and in compliance with 24 CFR 983.51 for the Bell Ranch Apartments (formerly Cottages at Wildomar Apartments). The Project is proposed as a 130-unit affordable housing development on approximately 8.98 acres located at 32650 Mesa Drive, in the City of Wildomar, the property also identified as Assessor's Parcel Number 365-180-004 (Project). The Developer has formed a limited partnership known as Wildomar Family Housing, L.P., a California limited partnership (Partnership), for the purpose of owning, developing, and financing new construction of the Project.

The Project will consist of 13 three-story residential buildings containing 130 total units, and 1 community building. Of the 130 units, there are 36 two-Bedroom units, 61 three-bedroom units, 31, four-bedroom units, and 2 manager units. All units, except the two manager units, are

#### SUBMITTAL TO THE BOARD OF COMMISSIONERS HOUSING AUTHORITY COUNTY OF RIVERSIDE, STATE OF CALIFORNIA

affordable housing units set between 30% and 70% area median income (AMI). There will be 32 units set aside as non-permanent supportive housing (PSH) units, restricted to people experiencing homelessness. Referrals for these units will come from the County of Riverside's Coordinated Entry System. Resident amenities include a centrally located community building with a community room, property manager offices, multi-function room, residential kitchen, and storage. Additional site amenities include a resident pool with a barbeque area, along with two pavilion areas with a tot lot and a play area. There will be 246 surface parking spaces throughout the site, including 5 standard accessible and 2 van accessible spaces.