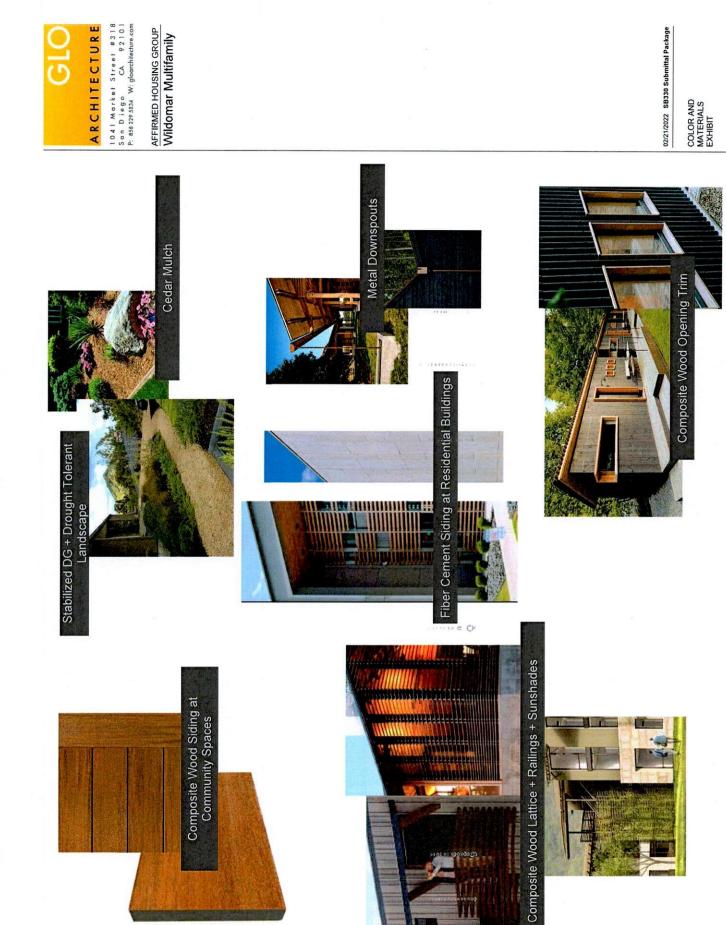

EXHIBIT B: Description of work to be performed under this Agreement, including:

- if the Agreement is for rehabilitation of units, this exhibit must include the rehabilitation work write-up and, where the PHA has determined necessary, specifications and plans.
- if the Agreement is for new construction of units, the work description must include the working drawings and specifications.
- any additional requirements beyond HQS relating to quality, design and architecture that the PHA requires.
- work items resulting from compliance with the design and construction requirements of the Fair Housing Act and implementing regulations at 24 CFR 100.205, the accessibility requirements under section 504 of the Rehabilitation Act of 1973 and implementing regulations at 24 CFR 8.22 and 8.23, and accessibility requirements under Titles II and III of the Americans with Disabilities Act at 28 CFR parts 35 and 36, as applicable.

EXHIBIT C: Description of housing, including:

- project site.
- total number of units in project covered by this Agreement.
- locations of contract units on site.
- number of contract units by area (size) and number of bedrooms and bathrooms.
- services, maintenance, or equipment to be supplied by the owner without charges in addition to the rent to owner.
- utilities available to the contract units, including a specification of utility services to be paid by the owner (without charges in addition to rent) and utility services to be paid by the tenant.
- estimated initial rent to owner for the contract units.