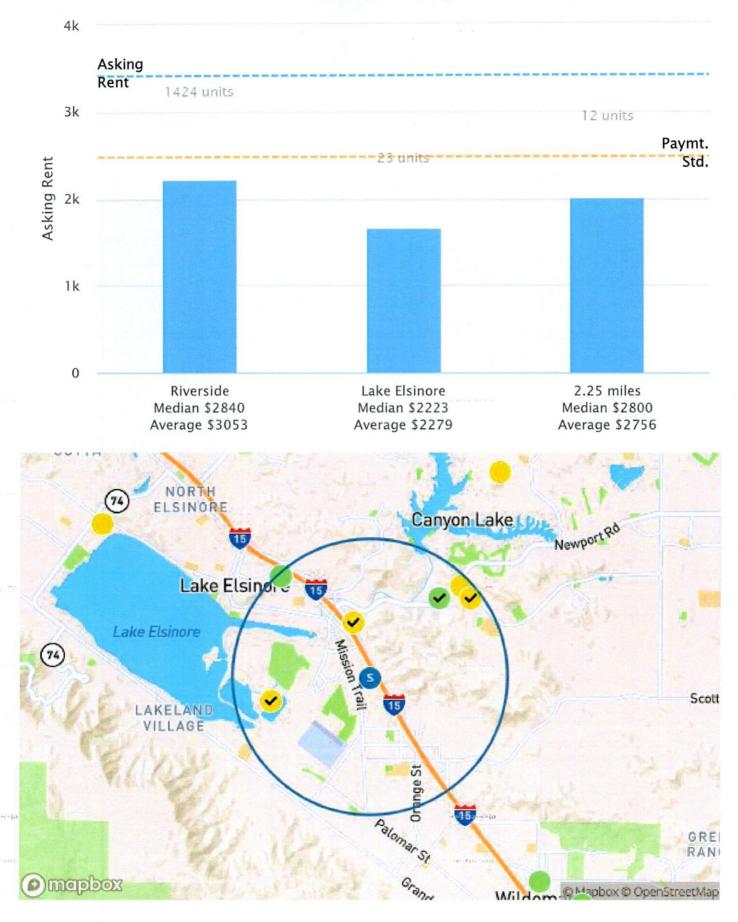

#### BACKGROUND: Summary

Affirmed Housing Group, a California Corporation (Developer), was selected to receive a total of thirty-two (32) Housing Choice Voucher Program (HCVP or Section 8) Project-Based Vouchers (PBVs). The PBVs were awarded in response to a competitive request for proposals released on March 3, 2022 (RFP No. 2022-101) by the Housing Authority of the County of Riverside (HACR) pursuant to Section 21.3 of the HACR's Administrative Plan for the HCVP and in compliance with 24 CFR 983.51 for the Bell Ranch Apartments (formerly Cottages at Wildomar Apartments). The Project is proposed as a 130-unit affordable housing development on approximately 8.98 acres located at 32650 Mesa Drive, in the City of Wildomar, the property also identified as Assessor's Parcel Number 365-180-004 (Project). The Developer has formed a limited partnership known as Wildomar Family Housing, L.P., a California limited partnership (Partnership), for the purpose of owning, developing, and financing new construction of the Project.

The Project will consist of 13 three-story residential buildings containing 130 total units, and 1 community building. Of the 130 units, there are 36 two-Bedroom units, 61 three-bedroom units, 31, four-bedroom units, and 2 manager units. All units, except the two manager units, are

#### SUBMITTAL TO THE BOARD OF COMMISSIONERS HOUSING AUTHORITY COUNTY OF RIVERSIDE, STATE OF CALIFORNIA

affordable housing units set between 30% and 70% area median income (AMI). There will be 32 units set aside as non-permanent supportive housing (PSH) units, restricted to people experiencing homelessness. Referrals for these units will come from the County of Riverside's Coordinated Entry System. Resident amenities include a centrally located community building with a community room, property manager offices, multi-function room, residential kitchen, and storage. Additional site amenities include a resident pool with a barbeque area, along with two pavilion areas with a tot lot and a play area. There will be 246 surface parking spaces throughout the site, including 5 standard accessible and 2 van accessible spaces.