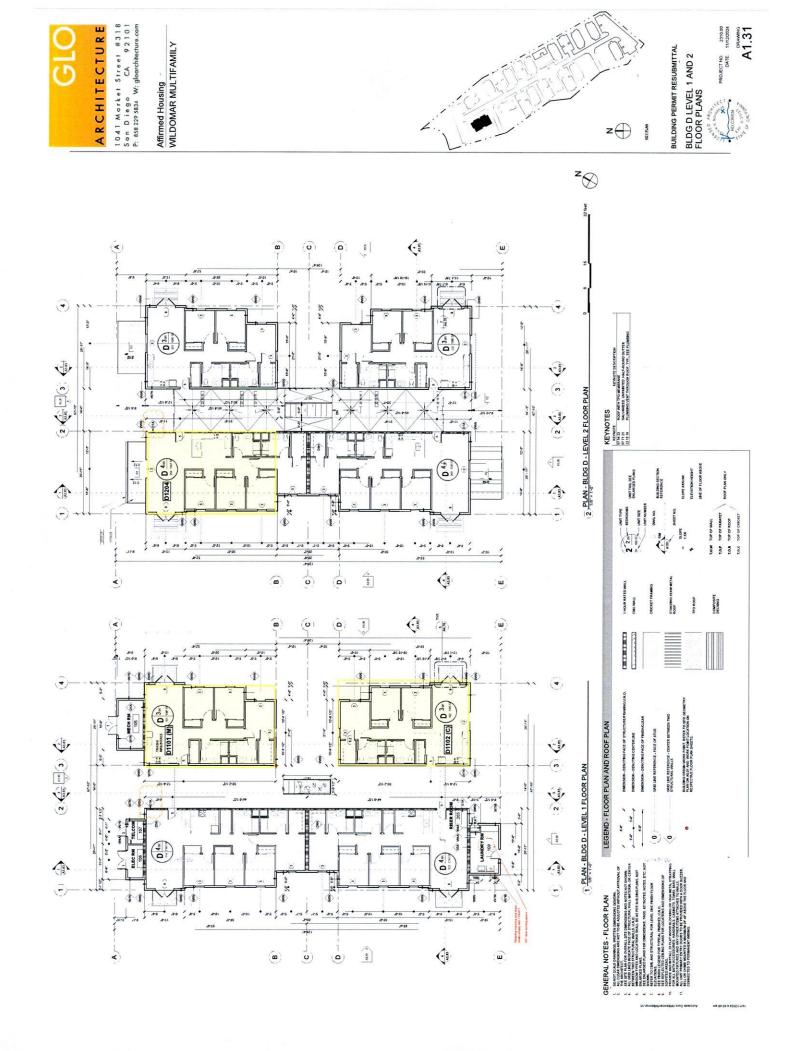

The Project will consist of 13 three-story residential buildings containing 130 total units, and 1 community building. Of the 130 units, there are 36 two-Bedroom units, 61 three-bedroom units, 31, four-bedroom units, and 2 manager units. All units, except the two manager units, are

#### SUBMITTAL TO THE BOARD OF COMMISSIONERS HOUSING AUTHORITY COUNTY OF RIVERSIDE, STATE OF CALIFORNIA

affordable housing units set between 30% and 70% area median income (AMI). There will be 32 units set aside as non-permanent supportive housing (PSH) units, restricted to people experiencing homelessness. Referrals for these units will come from the County of Riverside's Coordinated Entry System. Resident amenities include a centrally located community building with a community room, property manager offices, multi-function room, residential kitchen, and storage. Additional site amenities include a resident pool with a barbeque area, along with two pavilion areas with a tot lot and a play area. There will be 246 surface parking spaces throughout the site, including 5 standard accessible and 2 van accessible spaces.

EXHIBIT B: Description of work to be performed under this Agreement, including:

- if the Agreement is for rehabilitation of units, this exhibit must include the rehabilitation work write-up and, where the PHA has determined necessary, specifications and plans.
- if the Agreement is for new construction of units, the work description must include the working drawings and specifications.
- any additional requirements beyond HQS relating to quality, design and architecture that the PHA requires.
- work items resulting from compliance with the design and construction requirements of the Fair Housing Act and implementing regulations at 24 CFR 100.205, the accessibility requirements under section 504 of the Rehabilitation Act of 1973 and implementing regulations at 24 CFR 8.22 and 8.23, and accessibility requirements under Titles II and III of the Americans with Disabilities Act at 28 CFR parts 35 and 36, as applicable.

EXHIBIT C: Description of housing, including:

- project site.
- total number of units in project covered by this Agreement.
- locations of contract units on site.
- number of contract units by area (size) and number of bedrooms and bathrooms.
- services, maintenance, or equipment to be supplied by the owner without charges in addition to the rent to owner.
- utilities available to the contract units, including a specification of utility services to be paid by the owner (without charges in addition to rent) and utility services to be paid by the tenant.
- estimated initial rent to owner for the contract units.

#### EXHIBIT D: The HAP contract.