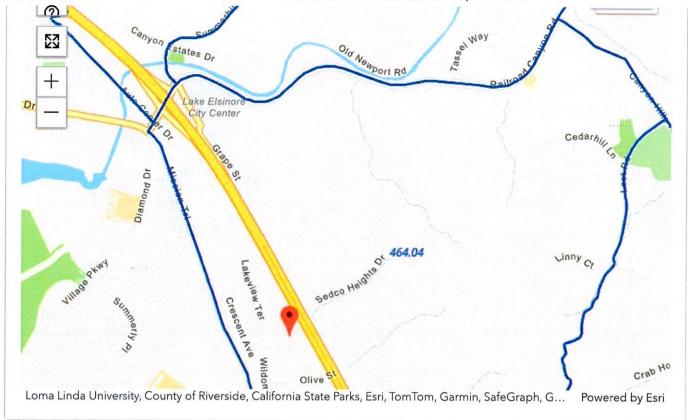

#### BACKGROUND: Summary

Affirmed Housing Group, a California Corporation (Developer), was selected to receive a total of thirty-two (32) Housing Choice Voucher Program (HCVP or Section 8) Project-Based Vouchers (PBVs). The PBVs were awarded in response to a competitive request for proposals released on March 3, 2022 (RFP No. 2022-101) by the Housing Authority of the County of Riverside (HACR) pursuant to Section 21.3 of the HACR's Administrative Plan for the HCVP and in compliance with 24 CFR 983.51 for the Bell Ranch Apartments (formerly Cottages at Wildomar Apartments). The Project is proposed as a 130-unit affordable housing development on approximately 8.98 acres located at 32650 Mesa Drive, in the City of Wildomar, the property also identified as Assessor's Parcel Number 365-180-004 (Project). The Developer has formed a limited partnership known as Wildomar Family Housing, L.P., a California limited partnership (Partnership), for the purpose of owning, developing, and financing new construction of the Project.

 32650 Mesa Drive

 Wildomar, California 92530

 Assessor's Parcel Number 365-180-004