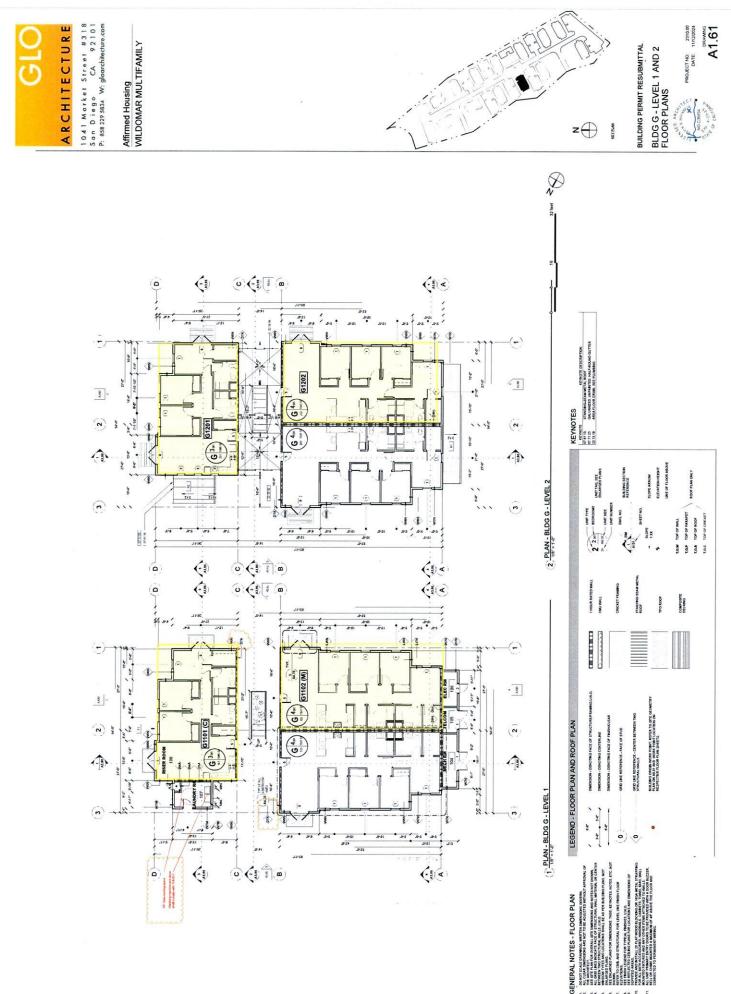

The Project will consist of 13 three-story residential buildings containing 130 total units, and 1 community building. Of the 130 units, there are 36 two-Bedroom units, 61 three-bedroom units, 31, four-bedroom units, and 2 manager units. All units, except the two manager units, are

EXHIBIT B: Description of work to be performed under this Agreement, including:

- if the Agreement is for rehabilitation of units, this exhibit must include the rehabilitation work write-up and, where the PHA has determined necessary, specifications and plans.
- if the Agreement is for new construction of units, the work description must include the working drawings and specifications.
- any additional requirements beyond HQS relating to quality, design and architecture that the PHA requires.
- work items resulting from compliance with the design and construction requirements of the Fair Housing Act and implementing regulations at 24 CFR 100.205, the accessibility requirements under section 504 of the Rehabilitation Act of 1973 and implementing regulations at 24 CFR 8.22 and 8.23, and accessibility requirements under Titles II and III of the Americans with Disabilities Act at 28 CFR parts 35 and 36, as applicable.

EXHIBIT C: Description of housing, including:

- project site.
- total number of units in project covered by this Agreement.
- locations of contract units on site.
- number of contract units by area (size) and number of bedrooms and bathrooms.
- services, maintenance, or equipment to be supplied by the owner without charges in addition to the rent to owner.
- utilities available to the contract units, including a specification of utility services to be paid by the owner (without charges in addition to rent) and utility services to be paid by the tenant.
- estimated initial rent to owner for the contract units.