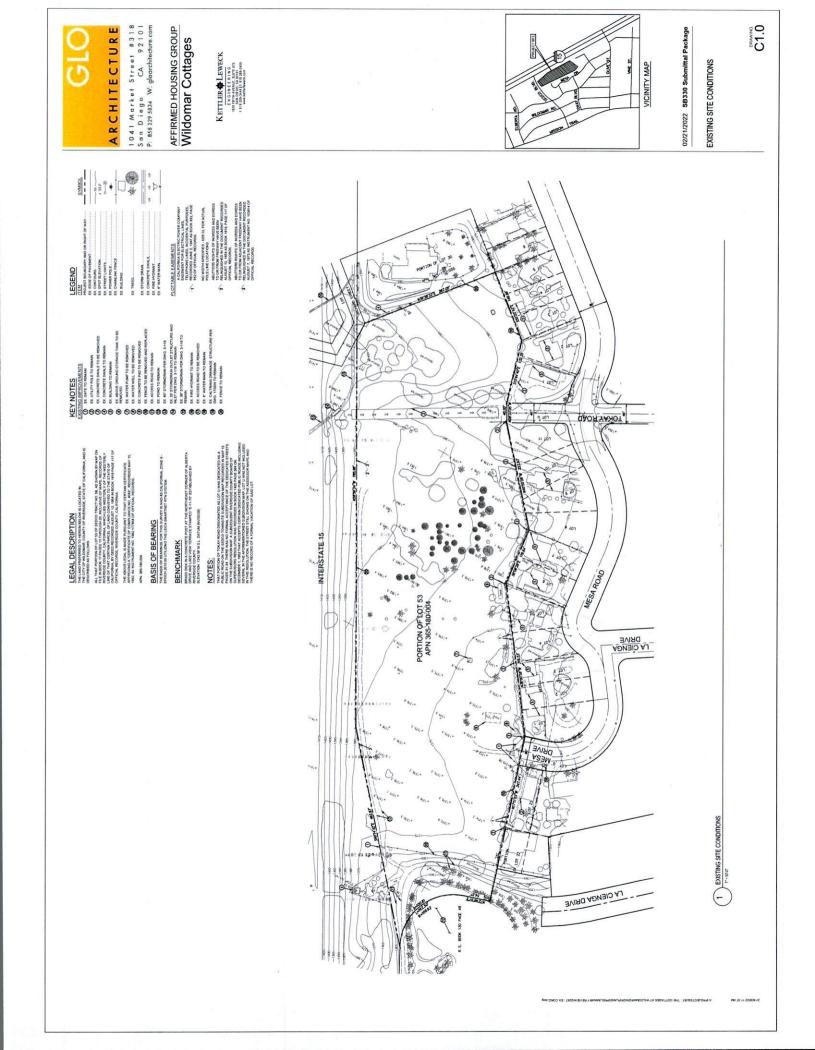

#### BACKGROUND: Summary

Affirmed Housing Group, a California Corporation (Developer), was selected to receive a total of thirty-two (32) Housing Choice Voucher Program (HCVP or Section 8) Project-Based Vouchers (PBVs). The PBVs were awarded in response to a competitive request for proposals released on March 3, 2022 (RFP No. 2022-101) by the Housing Authority of the County of Riverside (HACR) pursuant to Section 21.3 of the HACR's Administrative Plan for the HCVP and in compliance with 24 CFR 983.51 for the Bell Ranch Apartments (formerly Cottages at Wildomar Apartments). The Project is proposed as a 130-unit affordable housing development on approximately 8.98 acres located at 32650 Mesa Drive, in the City of Wildomar, the property also identified as Assessor's Parcel Number 365-180-004 (Project). The Developer has formed a limited partnership known as Wildomar Family Housing, L.P., a California limited partnership (Partnership), for the purpose of owning, developing, and financing new construction of the Project.

Pursuant to the National Environmental Policy Act (NEPA), on July 30, 2024 (Minute Order 3.36), the Board of Supervisors adopted the Environmental Assessment prepared by the County of Riverside Housing and Workforce Solutions (HWS) as the Responsible Entity which found that the proposed project would not have a significant effect on the environment.