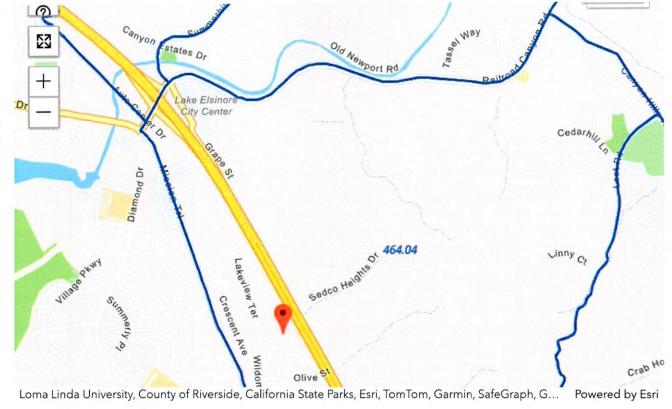

#### BACKGROUND: Summary

Affirmed Housing Group, a California Corporation (Developer), was selected to receive a total of thirty-two (32) Housing Choice Voucher Program (HCVP or Section 8) Project-Based Vouchers (PBVs). The PBVs were awarded in response to a competitive request for proposals released on March 3, 2022 (RFP No. 2022-101) by the Housing Authority of the County of Riverside (HACR) pursuant to Section 21.3 of the HACR's Administrative Plan for the HCVP and in compliance with 24 CFR 983.51 for the Bell Ranch Apartments (formerly Cottages at Wildomar Apartments). The Project is proposed as a 130-unit affordable housing development on approximately 8.98 acres located at 32650 Mesa Drive, in the City of Wildomar, the property also identified as Assessor's Parcel Number 365-180-004 (Project). The Developer has formed a limited partnership known as Wildomar Family Housing, L.P., a California limited partnership (Partnership), for the purpose of owning, developing, and financing new construction of the Project.

The Project will consist of 13 three-story residential buildings containing 130 total units, and 1 community building. Of the 130 units, there are 36 two-Bedroom units, 61 three-bedroom units, 31, four-bedroom units, and 2 manager units. All units, except the two manager units, are

#### SUBMITTAL TO THE BOARD OF COMMISSIONERS HOUSING AUTHORITY COUNTY OF RIVERSIDE, STATE OF CALIFORNIA

affordable housing units set between 30% and 70% area median income (AMI). There will be 32 units set aside as non-permanent supportive housing (PSH) units, restricted to people experiencing homelessness. Referrals for these units will come from the County of Riverside's Coordinated Entry System. Resident amenities include a centrally located community building with a community room, property manager offices, multi-function room, residential kitchen, and storage. Additional site amenities include a resident pool with a barbeque area, along with two pavilion areas with a tot lot and a play area. There will be 246 surface parking spaces throughout the site, including 5 standard accessible and 2 van accessible spaces.