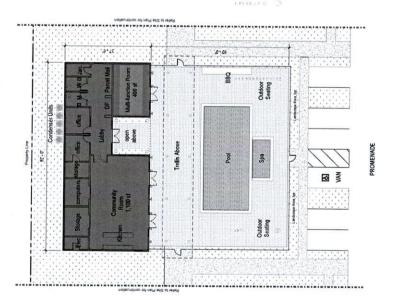

#### SUBMITTAL TO THE BOARD OF COMMISSIONERS HOUSING AUTHORITY COUNTY OF RIVERSIDE, STATE OF CALIFORNIA

affordable housing units set between 30% and 70% area median income (AMI). There will be 32 units set aside as non-permanent supportive housing (PSH) units, restricted to people experiencing homelessness. Referrals for these units will come from the County of Riverside's Coordinated Entry System. Resident amenities include a centrally located community building with a community room, property manager offices, multi-function room, residential kitchen, and storage. Additional site amenities include a resident pool with a barbeque area, along with two pavilion areas with a tot lot and a play area. There will be 246 surface parking spaces throughout the site, including 5 standard accessible and 2 van accessible spaces.