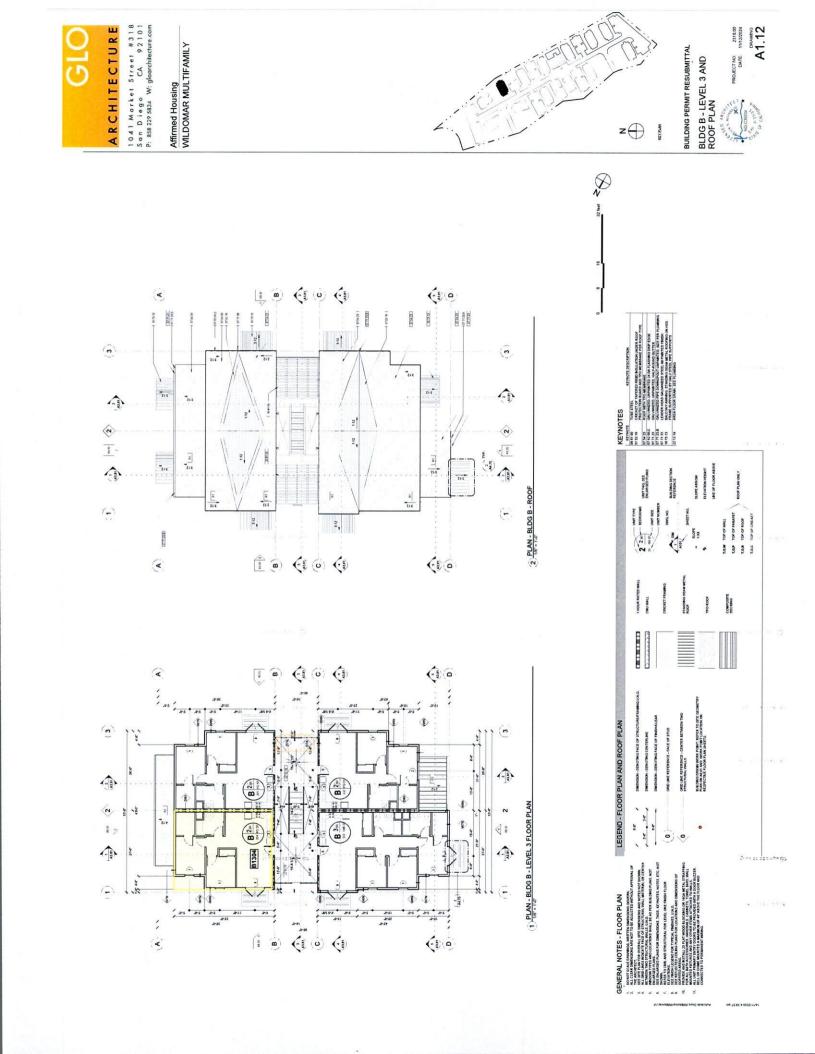

The Project will consist of 13 three-story residential buildings containing 130 total units, and 1 community building. Of the 130 units, there are 36 two-Bedroom units, 61 three-bedroom units, 31, four-bedroom units, and 2 manager units. All units, except the two manager units, are

#### SUBMITTAL TO THE BOARD OF COMMISSIONERS HOUSING AUTHORITY COUNTY OF RIVERSIDE, STATE OF CALIFORNIA

affordable housing units set between 30% and 70% area median income (AMI). There will be 32 units set aside as non-permanent supportive housing (PSH) units, restricted to people experiencing homelessness. Referrals for these units will come from the County of Riverside's Coordinated Entry System. Resident amenities include a centrally located community building with a community room, property manager offices, multi-function room, residential kitchen, and storage. Additional site amenities include a resident pool with a barbeque area, along with two pavilion areas with a tot lot and a play area. There will be 246 surface parking spaces throughout the site, including 5 standard accessible and 2 van accessible spaces.

EXHIBIT B: Description of work to be performed under this Agreement, including:

- if the Agreement is for rehabilitation of units, this exhibit must include the rehabilitation work write-up and, where the PHA has determined necessary, specifications and plans.
- if the Agreement is for new construction of units, the work description must include the working drawings and specifications.
- any additional requirements beyond HQS relating to quality, design and architecture that the PHA requires.
- work items resulting from compliance with the design and construction requirements of the Fair Housing Act and implementing regulations at 24 CFR 100.205, the accessibility requirements under section 504 of the Rehabilitation Act of 1973 and implementing regulations at 24 CFR 8.22 and 8.23, and accessibility requirements under Titles II and III of the Americans with Disabilities Act at 28 CFR parts 35 and 36, as applicable.

EXHIBIT C: Description of housing, including:

- project site.
- total number of units in project covered by this Agreement.
- locations of contract units on site.
- number of contract units by area (size) and number of bedrooms and bathrooms.
- services, maintenance, or equipment to be supplied by the owner without charges in addition to the rent to owner.
- utilities available to the contract units, including a specification of utility services to be paid by the owner (without charges in addition to rent) and utility services to be paid by the tenant.
- estimated initial rent to owner for the contract units.

#### EXHIBIT D: The HAP contract.