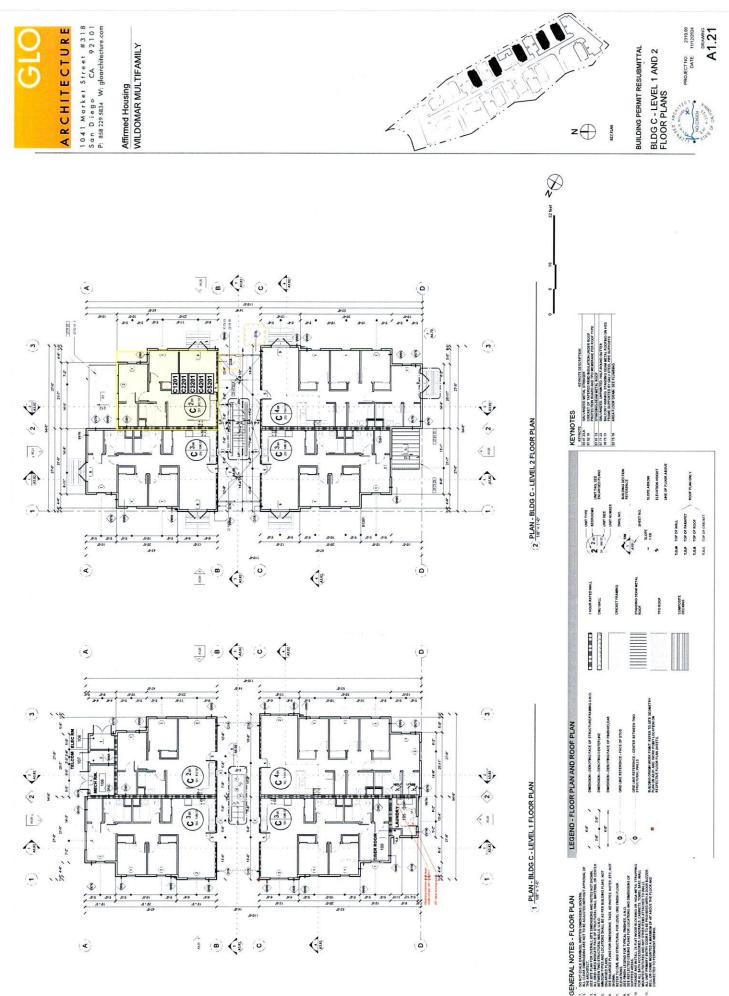

The Project will consist of 13 three-story residential buildings containing 130 total units, and 1 community building. Of the 130 units, there are 36 two-Bedroom units, 61 three-bedroom units, 31, four-bedroom units, and 2 manager units. All units, except the two manager units, are

#### SUBMITTAL TO THE BOARD OF COMMISSIONERS HOUSING AUTHORITY COUNTY OF RIVERSIDE, STATE OF CALIFORNIA

affordable housing units set between 30% and 70% area median income (AMI). There will be 32 units set aside as non-permanent supportive housing (PSH) units, restricted to people experiencing homelessness. Referrals for these units will come from the County of Riverside's Coordinated Entry System. Resident amenities include a centrally located community building with a community room, property manager offices, multi-function room, residential kitchen, and storage. Additional site amenities include a resident pool with a barbeque area, along with two pavilion areas with a tot lot and a play area. There will be 246 surface parking spaces throughout the site, including 5 standard accessible and 2 van accessible spaces.

EXHIBIT B: Description of work to be performed under this Agreement, including:

- if the Agreement is for rehabilitation of units, this exhibit must include the rehabilitation work write-up and, where the PHA has determined necessary, specifications and plans.
- if the Agreement is for new construction of units, the work description must include the working drawings and specifications.
- any additional requirements beyond HQS relating to quality, design and architecture that the PHA requires.
- work items resulting from compliance with the design and construction requirements of the Fair Housing Act and implementing regulations at 24 CFR 100.205, the accessibility requirements under section 504 of the Rehabilitation Act of 1973 and implementing regulations at 24 CFR 8.22 and 8.23, and accessibility requirements under Titles II and III of the Americans with Disabilities Act at 28 CFR parts 35 and 36, as applicable.

EXHIBIT C: Description of housing, including:

- project site.
- total number of units in project covered by this Agreement.
- locations of contract units on site.
- number of contract units by area (size) and number of bedrooms and bathrooms.
- services, maintenance, or equipment to be supplied by the owner without charges in addition to the rent to owner.
- utilities available to the contract units, including a specification of utility services to be paid by the owner (without charges in addition to rent) and utility services to be paid by the tenant.
- estimated initial rent to owner for the contract units.

#### EXHIBIT D: The HAP contract.