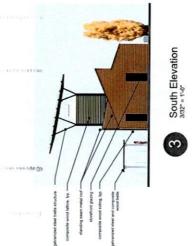

#### BACKGROUND: Summary

Affirmed Housing Group, a California Corporation (Developer), was selected to receive a total of thirty-two (32) Housing Choice Voucher Program (HCVP or Section 8) Project-Based Vouchers (PBVs). The PBVs were awarded in response to a competitive request for proposals released on March 3, 2022 (RFP No. 2022-101) by the Housing Authority of the County of Riverside (HACR) pursuant to Section 21.3 of the HACR's Administrative Plan for the HCVP and in compliance with 24 CFR 983.51 for the Bell Ranch Apartments (formerly Cottages at Wildomar Apartments). The Project is proposed as a 130-unit affordable housing development on approximately 8.98 acres located at 32650 Mesa Drive, in the City of Wildomar, the property also identified as Assessor's Parcel Number 365-180-004 (Project). The Developer has formed a limited partnership known as Wildomar Family Housing, L.P., a California limited partnership (Partnership), for the purpose of owning, developing, and financing new construction of the Project.

The Project will consist of 13 three-story residential buildings containing 130 total units, and 1 community building. Of the 130 units, there are 36 two-Bedroom units, 61 three-bedroom units, 31, four-bedroom units, and 2 manager units. All units, except the two manager units, are

#### SUBMITTAL TO THE BOARD OF COMMISSIONERS HOUSING AUTHORITY COUNTY OF RIVERSIDE, STATE OF CALIFORNIA

affordable housing units set between 30% and 70% area median income (AMI). There will be 32 units set aside as non-permanent supportive housing (PSH) units, restricted to people experiencing homelessness. Referrals for these units will come from the County of Riverside's Coordinated Entry System. Resident amenities include a centrally located community building with a community room, property manager offices, multi-function room, residential kitchen, and storage. Additional site amenities include a resident pool with a barbeque area, along with two pavilion areas with a tot lot and a play area. There will be 246 surface parking spaces throughout the site, including 5 standard accessible and 2 van accessible spaces.