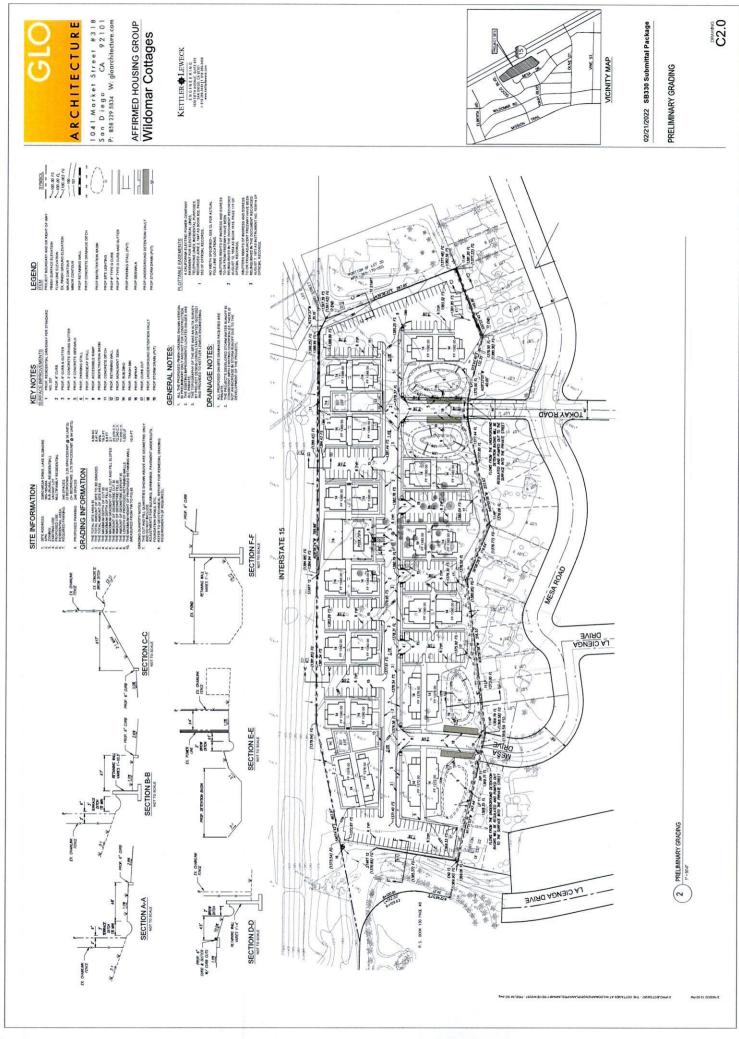

#### BACKGROUND: Summary

Affirmed Housing Group, a California Corporation (Developer), was selected to receive a total of thirty-two (32) Housing Choice Voucher Program (HCVP or Section 8) Project-Based Vouchers (PBVs). The PBVs were awarded in response to a competitive request for proposals released on March 3, 2022 (RFP No. 2022-101) by the Housing Authority of the County of Riverside (HACR) pursuant to Section 21.3 of the HACR's Administrative Plan for the HCVP and in compliance with 24 CFR 983.51 for the Bell Ranch Apartments (formerly Cottages at Wildomar Apartments). The Project is proposed as a 130-unit affordable housing development on approximately 8.98 acres located at 32650 Mesa Drive, in the City of Wildomar, the property also identified as Assessor's Parcel Number 365-180-004 (Project). The Developer has formed a limited partnership known as Wildomar Family Housing, L.P., a California limited partnership (Partnership), for the purpose of owning, developing, and financing new construction of the Project.

The Project will consist of 13 three-story residential buildings containing 130 total units, and 1 community building. Of the 130 units, there are 36 two-Bedroom units, 61 three-bedroom units, 31, four-bedroom units, and 2 manager units. All units, except the two manager units, are

#### SUBMITTAL TO THE BOARD OF COMMISSIONERS HOUSING AUTHORITY COUNTY OF RIVERSIDE, STATE OF CALIFORNIA

affordable housing units set between 30% and 70% area median income (AMI). There will be 32 units set aside as non-permanent supportive housing (PSH) units, restricted to people experiencing homelessness. Referrals for these units will come from the County of Riverside's Coordinated Entry System. Resident amenities include a centrally located community building with a community room, property manager offices, multi-function room, residential kitchen, and storage. Additional site amenities include a resident pool with a barbeque area, along with two pavilion areas with a tot lot and a play area. There will be 246 surface parking spaces throughout the site, including 5 standard accessible and 2 van accessible spaces.