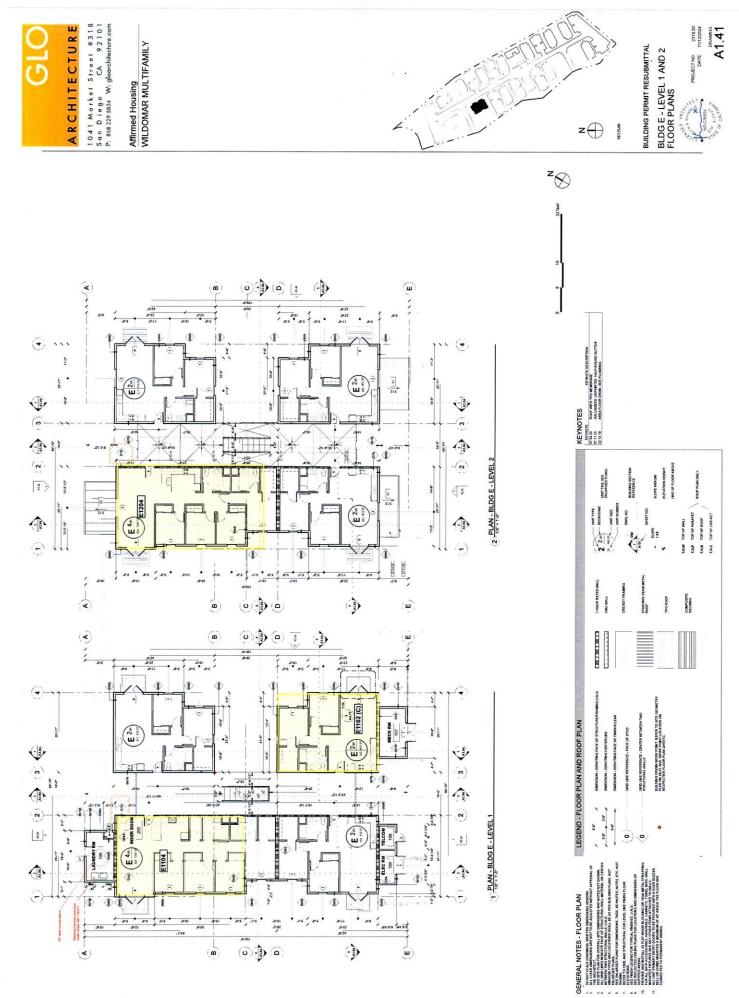

The Project will consist of 13 three-story residential buildings containing 130 total units, and 1 community building. Of the 130 units, there are 36 two-Bedroom units, 61 three-bedroom units, 31, four-bedroom units, and 2 manager units. All units, except the two manager units, are

EXHIBIT B: Description of work to be performed under this Agreement, including:

- if the Agreement is for rehabilitation of units, this exhibit must include the rehabilitation work write-up and, where the PHA has determined necessary, specifications and plans.
- if the Agreement is for new construction of units, the work description must include the working drawings and specifications.
- any additional requirements beyond HQS relating to quality, design and architecture that the PHA requires.
- work items resulting from compliance with the design and construction requirements of the Fair Housing Act and implementing regulations at 24 CFR 100.205, the accessibility requirements under section 504 of the Rehabilitation Act of 1973 and implementing regulations at 24 CFR 8.22 and 8.23, and accessibility requirements under Titles II and III of the Americans with Disabilities Act at 28 CFR parts 35 and 36, as applicable.

EXHIBIT C: Description of housing, including:

- project site.
- total number of units in project covered by this Agreement.
- locations of contract units on site.
- number of contract units by area (size) and number of bedrooms and bathrooms.
- services, maintenance, or equipment to be supplied by the owner without charges in addition to the rent to owner.
- utilities available to the contract units, including a specification of utility services to be paid by the owner (without charges in addition to rent) and utility services to be paid by the tenant.
- estimated initial rent to owner for the contract units.