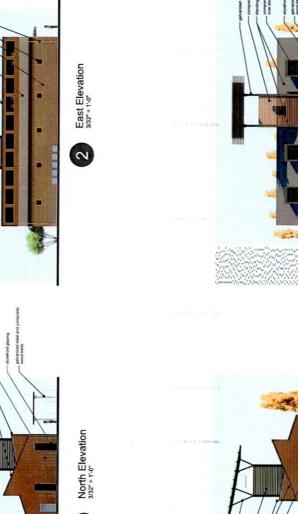

#### BACKGROUND: Summary

Affirmed Housing Group, a California Corporation (Developer), was selected to receive a total of thirty-two (32) Housing Choice Voucher Program (HCVP or Section 8) Project-Based Vouchers (PBVs). The PBVs were awarded in response to a competitive request for proposals released on March 3, 2022 (RFP No. 2022-101) by the Housing Authority of the County of Riverside (HACR) pursuant to Section 21.3 of the HACR's Administrative Plan for the HCVP and in compliance with 24 CFR 983.51 for the Bell Ranch Apartments (formerly Cottages at Wildomar Apartments). The Project is proposed as a 130-unit affordable housing development on approximately 8.98 acres located at 32650 Mesa Drive, in the City of Wildomar, the property also identified as Assessor's Parcel Number 365-180-004 (Project). The Developer has formed a limited partnership known as Wildomar Family Housing, L.P., a California limited partnership (Partnership), for the purpose of owning, developing, and financing new construction of the Project.

The Project will consist of 13 three-story residential buildings containing 130 total units, and 1 community building. Of the 130 units, there are 36 two-Bedroom units, 61 three-bedroom units, 31, four-bedroom units, and 2 manager units. All units, except the two manager units, are

#### SUBMITTAL TO THE BOARD OF COMMISSIONERS HOUSING AUTHORITY COUNTY OF RIVERSIDE, STATE OF CALIFORNIA

affordable housing units set between 30% and 70% area median income (AMI). There will be 32 units set aside as non-permanent supportive housing (PSH) units, restricted to people experiencing homelessness. Referrals for these units will come from the County of Riverside's Coordinated Entry System. Resident amenities include a centrally located community building with a community room, property manager offices, multi-function room, residential kitchen, and storage. Additional site amenities include a resident pool with a barbeque area, along with two pavilion areas with a tot lot and a play area. There will be 246 surface parking spaces throughout the site, including 5 standard accessible and 2 van accessible spaces.