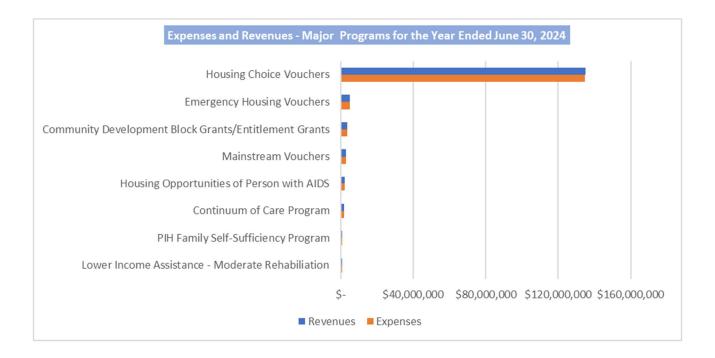

ority's focus on leasing up more vouchers to spend down prior year HUD-held reserves, and Project Based Vouchers becoming active post-construction as projects are being completed.

Other operating expenses: These expenses include administration, maintenance, tenant services, insurance expenses, and loss from disposition of two pieces of land, and reflect an increase \$6.09 million (28.19)%.

The following graph provides components of major programs with their revenues and expenses for the current fiscal year. The largest program is a HUD Housing Choice Vouchers program followed by other HUD programs. The graph also shows state- and city-funded programs, such as Community Development Block Grants/Entitlement Grants, Housing Opportunities of Person with AIDS, and Continuum of Care Program.



Management's Discussion and Analysis (unaudited)

#### **CAPITAL ASSETS**

As of June 30, 2024, the Authority's capital assets amounted to \$50.39 million, a decrease of \$4.72 million (8.56%), net of accumulated depreciation. The capital assets include land, buildings and improvements, furniture and equipment, and land held for sale. The majority of the decrease is from the Authority disposed of two pieces of land, resulting in a net loss of \$3.43 million.

| Capital Assets (Net of Accumulated Depreciation) |    | 2024                      | 2023                          | Do | ollar Change            | Percentage<br>Change |
|--------------------------------------------------|----|---------------------------|-------------------------------|----|-------------------------|--------------