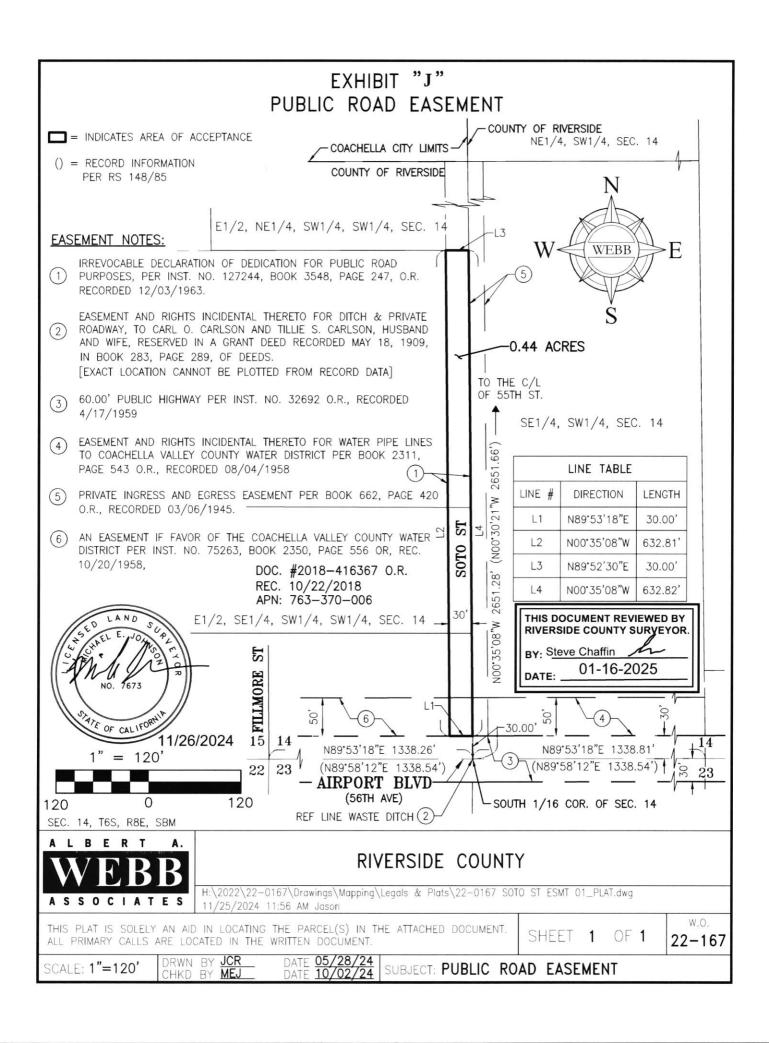

# EXHIBIT "I" ROAD EASEMENT LEGAL DESCRIPTION

ALL THAT PORTION OF DECLARATION OF DEDICATION PER INSTRUMENT NO. 127244, RECORDED DECEMBER 3, 1963, IN BOOK 3548, PAGE 247, OFFICIAL RECORDS OF RIVERSIDE COUNTY, CALIFORNIA, DESCRIBED AS FOLLOWS:

THE EASTERLY 30.00 FEET OF THE EAST HALF OF THE SOUTHEAST ONE-QUARTER OF THE SOUTHWEST ONE-QUARTER OF SECTION 14, TOWNSHIP 6 SOUTH, RANGE 8 EAST, SAN BERNARDINO MERIDIAN, IN THE COUNTY OF RIVERSIDE, STATE OF CALIFORNIA.

**EXCEPTING** THEREFROM THE SOUTHERLY 30.00 FEET THEREOF.

CONTAINING 0.44 ACRES (18,984 SQUARE FEET), MORE OR LESS.

SEE PLAT ATTACHED HERETO AS EXHIBIT "B" AND MADE A PART HEREOF.

PREPARED UNDER MY SUPERVISION

#### **EASEMENT NOTES:**

- 1 IRREVOCABLE DECLARATION OF DEDICATION FOR PUBLIC ROAD PURPOSES, PER INST. NO. 127243, BOOK 3548, PAGE 249, RECORDED 12/03/1963.
- [2] IRREVOCABLE DECLARATION OF DEDICATION FOR PUBLIC ROAD PURPOSES, PER INST. NO. 127244, BOOK 3548, PAGE 247, O.R, RECORDED 12/03/1963.
- 3 PRIVATE INGRESS AND EGRESS EASEMENT PER BOOK 662, PAGE 420 O.R., RECORDED 03/06/1945.
- (4) EASEMENT AND RIGHTS INCIDENTAL THERETO FOR WATER PIPE LINES TO RUDY D. YANEZ, ET UX., PER INST. NO. 15639 O.R., RECORDED 02/10/1965.