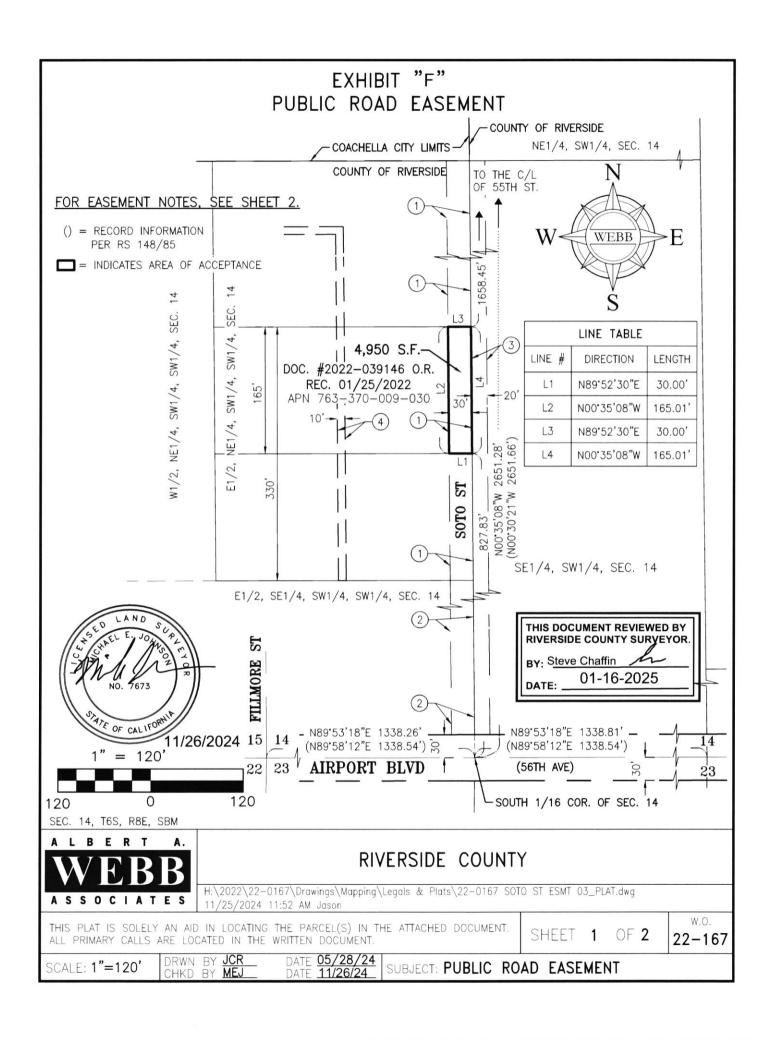

## EXHIBIT "F" PUBLIC ROAD EASEMENT

#### **EASEMENT NOTES:**

- 1 IRREVOCABLE DECLARATION OF DEDICATION FOR PUBLIC ROAD PURPOSES, PER INST. NO. 127243, BOOK 3548, PAGE 249, RECORDED 12/03/1963.
- 2 IRREVOCABLE DECLARATION OF DEDICATION FOR PUBLIC ROAD PURPOSES, PER INST. NO. 127244, BOOK 3548, PAGE 247, O.R, RECORDED 12/03/1963.
- 3 PRIVATE INGRESS AND EGRESS EASEMENT PER BOOK 662, PAGE 420 O.R., RECORDED 03/06/1945.
- 4 EASEMENT AND RIGHTS INCIDENTAL THERETO FOR WATER PIPE LINES TO RUDY D. YANEZ, ET UX., PER INST. NO. 15639 O.R., RECORDED 02/10/1965.

SEC. 14, T6S, R8E, SBM

#### EXHIBIT "E" ROAD EASEMENT LEGAL DESCRIPTION

ALL THAT PORTION OF DECLARATION OF DEDICATION PER INSTRUMENT NO. 127243, RECORDED DECEMBER 3, 1963, IN BOOK 3548, PAGE 249, OFFICIAL RECORDS OF RIVERSIDE COUNTY, CALIFORNIA, DESCRIBED AS FOLLOWS:

THE EASTERLY 30.00 FEET OF THE NORTHERLY 165.00 FEET OF THE SOUTHERLY 330.00 FEET OF THE EAST HALF OF THE NORTHEAST QUARTER OF THE SOUTHWEST QUARTER OF THE SOUTHWEST QUARTER OF SECTION 14, TOWNSHIP 6 SOUTH, RANGE 8 EAST, SAN BERNARDINO MERIDIAN, IN THE COUNTY OF RIVERSIDE, STATE OF CALIFORNIA.

CONTAINING 4,950 SQUARE FEET, MORE OR LESS.

SEE PLAT ATTACHED HERETO AS EXHIBIT "B" AND MADE A PART HEREOF.

PREPARED UNDER MY SUPERVISION

Michael E. Johnson, L.S. 7673

Prepared By: JCR Checked By: MEJ

Albert A. Webb Associates

11/26/2024

Date

THIS DOCUMENT REVIEWED BY RIVERSIDE COUNTY SURYEYOR.

NO. 7673

BY: Steve Chaffin

#### **EASEMENT NOTES:**

- 1 IRREVOCABLE DECLARATION OF DEDICATION FOR PUBLIC ROAD PURPOSES, PER INST. NO. 127243, BOOK 3548, PAGE 249, RECORDED 12/03/1963.
- 2 IRREVOCABLE DECLARATION OF DEDICATION FOR PUBLIC ROAD PURPOSES, PER INST. NO. 127244, BOOK 3548, PAGE 247, O.R, RECORDED 12/03/1963.
- PRIVATE INGRESS AND EGRESS EASEMENT PER BOOK 662, PAGE 420 O.R., RECORDED 03/06/1945.
- 4 EASEMENT AND RIGHTS INCIDENTAL THERETO FOR WATER PIPE LINES TO RUDY D. YANEZ, ET UX., PER INST. NO. 15639 O.R., RECORDED 02/10/1965.