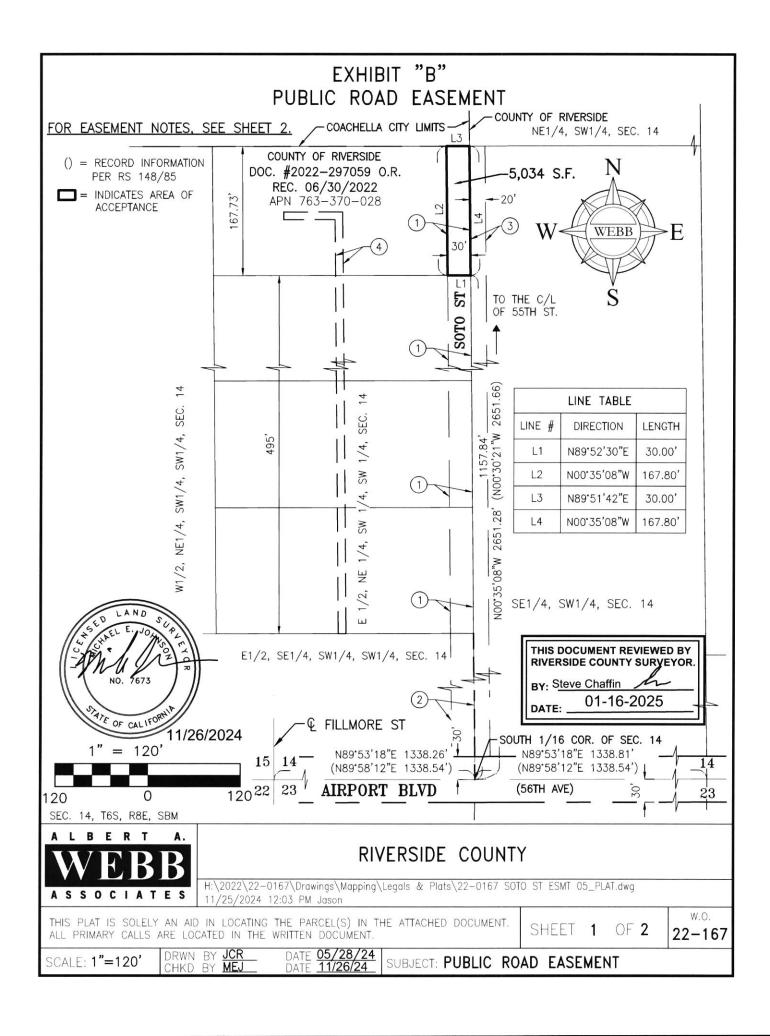

## EXHIBIT "B" PUBLIC ROAD EASEMENT

#### **EASEMENT NOTES:**

- 1 IRREVOCABLE DECLARATION OF DEDICATION FOR PUBLIC ROAD PURPOSES, PER INST. NO. 127243, BOOK 3548, PAGE 249, RECORDED 12/03/1963.
- [2] IRREVOCABLE DECLARATION OF DEDICATION FOR PUBLIC ROAD PURPOSES, PER INST. NO. 127244, BOOK 3548, PAGE 247, O.R, RECORDED 12/03/1963.
- 3 PRIVATE INGRESS AND EGRESS EASEMENT PER BOOK 662, PAGE 420 O.R., RECORDED 03/06/1945.
- (4) EASEMENT AND RIGHTS INCIDENTAL THERETO FOR WATER PIPE LINES TO RUDY D. YANEZ, ET UX., PER INST. NO. 15639 O.R., RECORDED 02/10/1965.

THE EASTERLY 30.00 FEET OF THE EAST HALF OF THE NORTHEAST QUARTER OF THE SOUTHWEST QUARTER OF SECTION 14, TOWNSHIP 6 SOUTH, RANGE 8 EAST, SAN BERNARDINO MERIDIAN, IN THE COUNTY OF RIVERSIDE, STATE OF CALIFORNIA.

**EXCEPTING** THEREFROM THE SOUTHERLY 495.00 FEET OF SAID EAST HALF OF THE NORTHEAST QUARTER OF THE SOUTHWEST QUARTER OF THE SOUTHWEST QUARTER.

CONTAINING 5,034 SQUARE FEET, MORE OR LESS.

SEE PLAT ATTACHED HERETO AS EXHIBIT "B" AND MADE A PART HEREOF.