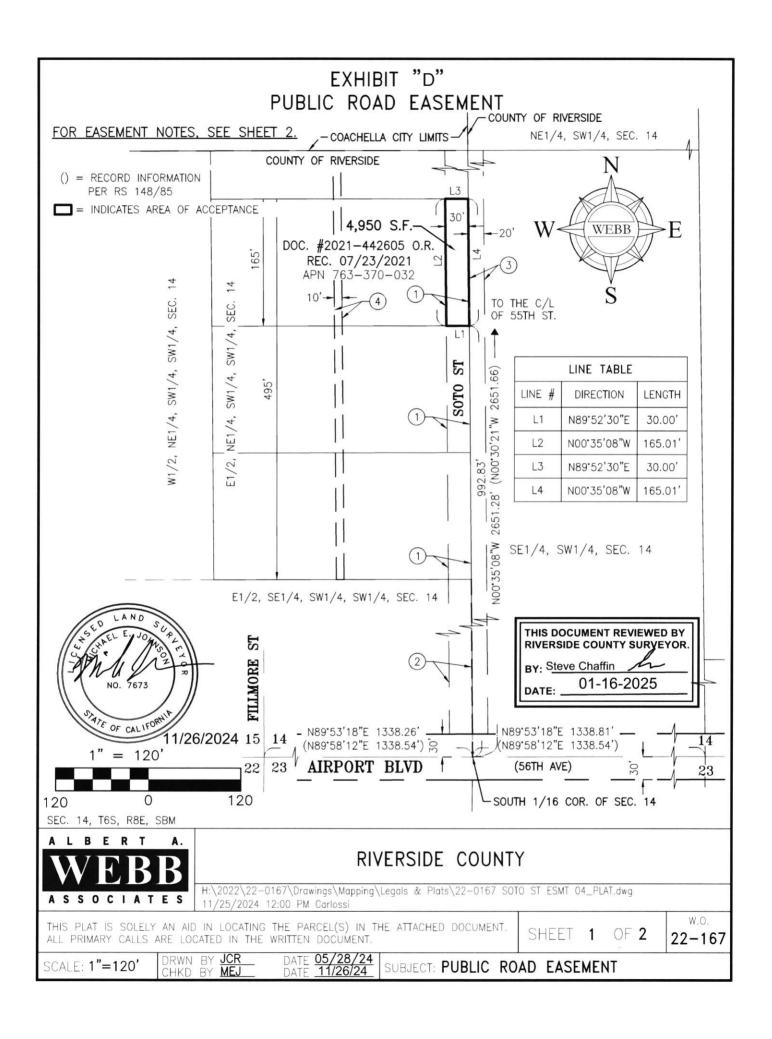

# EXHIBIT "C" ROAD EASEMENT LEGAL DESCRIPTION

ALL THAT PORTION OF DECLARATION OF DEDICATION PER INSTRUMENT NO. 127243, RECORDED DECEMBER 3, 1963, IN BOOK 3548, PAGE 249, OFFICIAL RECORDS OF RIVERSIDE COUNTY, CALIFORNIA, DESCRIBED AS FOLLOWS:

THE EASTERLY 30.00 FEET OF THE NORTHERLY 165.00 FEET OF THE SOUTHERLY 495.00 FEET OF THE EAST HALF OF THE NORTHEAST QUARTER OF THE SOUTHWEST QUARTER OF THE SOUTHWEST QUARTER OF SECTION 14, TOWNSHIP 6 SOUTH, RANGE 8 EAST, SAN BERNARDINO MERIDIAN, IN THE COUNTY OF RIVERSIDE, STATE OF CALIFORNIA.

CONTAINING 4,950 SQUARE FEET, MORE OR LESS.

SEE PLAT ATTACHED HERETO AS EXHIBIT "B" AND MADE A PART HEREOF.

PREPARED UNDER MY SUPERVISION

Michael E. Johnson, L.S. 7673

Prepared By: JCR

Albert A. Webb Associates

Checked By: MEJ

11/26/2024

Date

THIS DOCUMENT REVIEWED BY RIVERSIDE COUNTY SURYEYOR.

NO. 7673

BY: Steve Chaffin

### EXHIBIT "D" PUBLIC ROAD EASEMENT

#### **EASEMENT NOTES:**

- IRREVOCABLE DECLARATION OF DEDICATION FOR PUBLIC ROAD PURPOSES, PER INST. NO. 127243, BOOK 3548, PAGE 249, RECORDED 12/03/1963.
- IRREVOCABLE DECLARATION OF DEDICATION FOR PUBLIC ROAD (2) PURPOSES, PER INST. NO. 127244, BOOK 3548, PAGE 247, O.R, RECORDED 12/03/1963.
- PRIVATE INGRESS AND EGRESS EASEMENT PER BOOK 662, PAGE 420 3 O.R., RECORDED 03/06/1945.
- EASEMENT AND RIGHTS INCIDENTAL THERETO FOR WATER PIPE LINES TO RUDY D. YANEZ, ET UX., PER INST. NO. 15639 O.R., RECORDED 02/10/1965.

SEC. 14, T6S, R8E, SBM