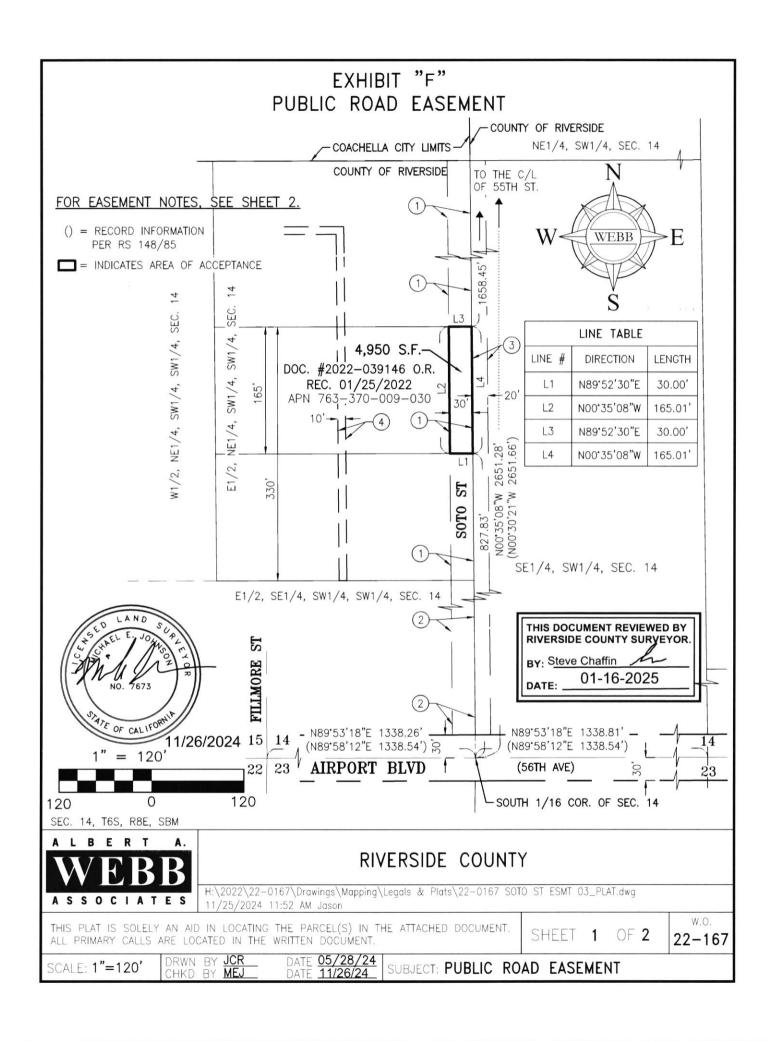

# EXHIBIT "E" ROAD EASEMENT LEGAL DESCRIPTION

ALL THAT PORTION OF DECLARATION OF DEDICATION PER INSTRUMENT NO. 127243, RECORDED DECEMBER 3, 1963, IN BOOK 3548, PAGE 249, OFFICIAL RECORDS OF RIVERSIDE COUNTY, CALIFORNIA, DESCRIBED AS FOLLOWS:

THE EASTERLY 30.00 FEET OF THE NORTHERLY 165.00 FEET OF THE SOUTHERLY 330.00 FEET OF THE EAST HALF OF THE NORTHEAST QUARTER OF THE SOUTHWEST QUARTER OF THE SOUTHWEST QUARTER OF SECTION 14, TOWNSHIP 6 SOUTH, RANGE 8 EAST, SAN BERNARDINO MERIDIAN, IN THE COUNTY OF RIVERSIDE, STATE OF CALIFORNIA.

CONTAINING 4,950 SQUARE FEET, MORE OR LESS.

SEE PLAT ATTACHED HERETO AS EXHIBIT "B" AND MADE A PART HEREOF.

PREPARED UNDER MY SUPERVISION

Michael E. Johnson, L.S. 7673

Prepared By: JCR Checked By: MEJ

Albert A. Webb Associates

11/26/2024

Date

THIS DOCUMENT REVIEWED BY RIVERSIDE COUNTY SURYEYOR.

NO. 7673

BY: Steve Chaffin

## EXHIBIT "F" PUBLIC ROAD EASEMENT

#### **EASEMENT NOTES:**

- 1 IRREVOCABLE DECLARATION OF DEDICATION FOR PUBLIC ROAD PURPOSES, PER INST. NO. 127243, BOOK 3548, PAGE 249, RECORDED 12/03/1963.
- 2 IRREVOCABLE DECLARATION OF DEDICATION FOR PUBLIC ROAD PURPOSES, PER INST. NO. 127244, BOOK 3548, PAGE 247, O.R, RECORDED 12/03/1963.
- 3 PRIVATE INGRESS AND EGRESS EASEMENT PER BOOK 662, PAGE 420 O.R., RECORDED 03/06/1945.
- 4 EASEMENT AND RIGHTS INCIDENTAL THERETO FOR WATER PIPE LINES TO RUDY D. YANEZ, ET UX., PER INST. NO. 15639 O.R., RECORDED 02/10/1965.

SEC. 14, T6S, R8E, SBM