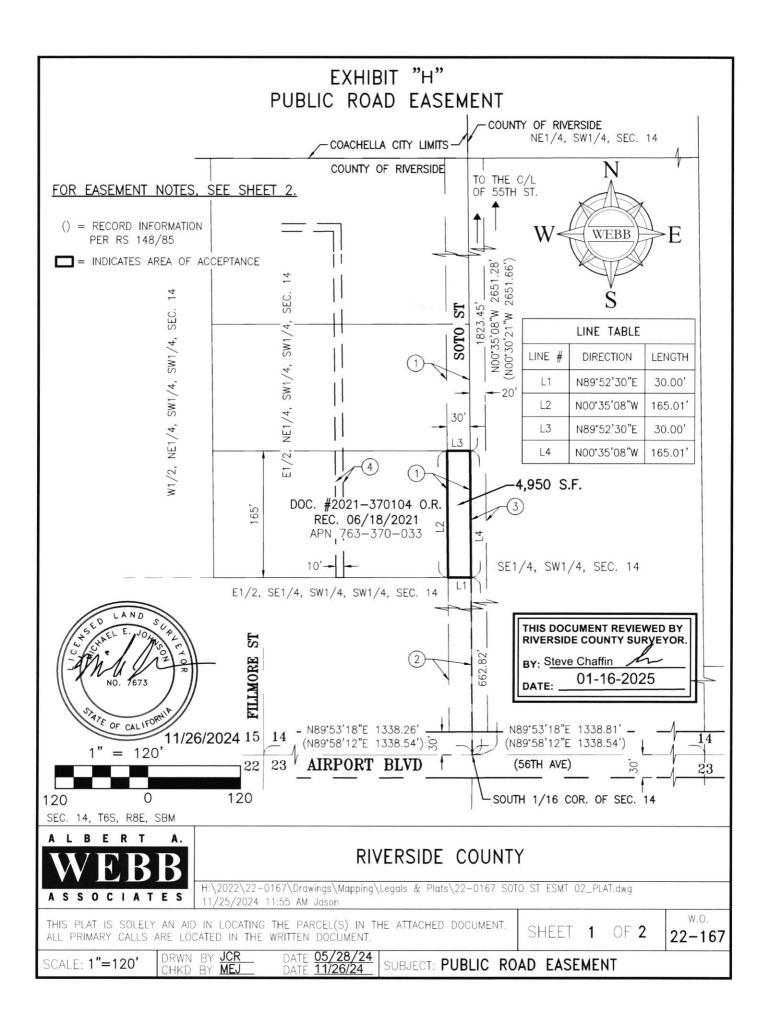

## EXHIBIT "H" PUBLIC ROAD EASEMENT

#### **EASEMENT NOTES:**

- 1 IRREVOCABLE DECLARATION OF DEDICATION FOR PUBLIC ROAD PURPOSES, PER INST. NO. 127243, BOOK 3548, PAGE 249, RECORDED 12/03/1963.
- 2 IRREVOCABLE DECLARATION OF DEDICATION FOR PUBLIC ROAD PURPOSES, PER INST. NO. 127244, BOOK 3548, PAGE 247, O.R, RECORDED 12/03/1963.
- PRIVATE INGRESS AND EGRESS EASEMENT PER BOOK 662, PAGE 420 O.R., RECORDED 03/06/1945.
- 4 EASEMENT AND RIGHTS INCIDENTAL THERETO FOR WATER PIPE LINES TO RUDY D. YANEZ, ET UX., PER INST. NO. 15639 O.R., RECORDED 02/10/1965.

SEC. 14, T6S, R8E, SBM

THE EASTERLY 30.00 FEET OF THE SOUTHERLY 165.00 FEET OF THE EAST HALF OF THE NORTHEAST QUARTER OF THE SOUTHWEST QUARTER OF THE SOUTHWEST QUARTER OF SECTION 14, TOWNSHIP 6 SOUTH, RANGE 8 EAST, SAN BERNARDINO MERIDIAN, IN THE COUNTY OF RIVERSIDE, STATE OF CALIFORNIA.

CONTAINING 4,950 SQUARE FEET, MORE OR LESS.

SEE PLAT ATTACHED HERETO AS EXHIBIT "B" AND MADE A PART HEREOF.

PREPARED UNDER MY SUPERVISION

Michael E. Johnson, L.S. 7673

Prepared By: JCR Checked By: MEJ

Albert A. Webb Associates