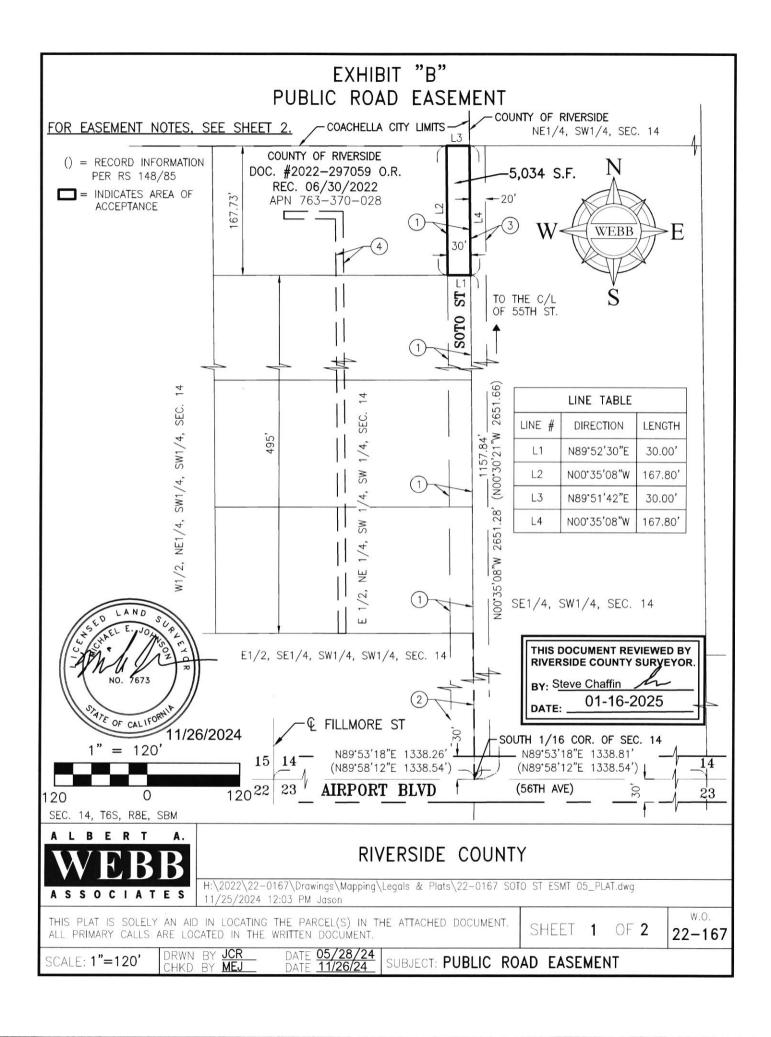

## EXHIBIT "A" ROAD EASEMENT LEGAL DESCRIPTION

ALL THAT PORTION OF DECLARATION OF DEDICATION PER INSTRUMENT NO. 127243, RECORDED DECEMBER 3, 1963, IN BOOK 3548, PAGE 249, OFFICIAL RECORDS OF RIVERSIDE COUNTY, CALIFORNIA, DESCRIBED AS FOLLOWS:

THE EASTERLY 30.00 FEET OF THE EAST HALF OF THE NORTHEAST QUARTER OF THE SOUTHWEST QUARTER OF SECTION 14, TOWNSHIP 6 SOUTH, RANGE 8 EAST, SAN BERNARDINO MERIDIAN, IN THE COUNTY OF RIVERSIDE, STATE OF CALIFORNIA.

**EXCEPTING** THEREFROM THE SOUTHERLY 495.00 FEET OF SAID EAST HALF OF THE NORTHEAST QUARTER OF THE SOUTHWEST QUARTER OF THE SOUTHWEST QUARTER.

CONTAINING 5,034 SQUARE FEET, MORE OR LESS.

SEE PLAT ATTACHED HERETO AS EXHIBIT "B" AND MADE A PART HEREOF.

PREPARED UNDER MY SUPERVISION

Michael E. Johnson, L.S. 7673

Date

11/26/2024

Prepared By: JCR Checked By: MEJ

Albert A. Webb Associates

THIS DOCUMENT REVIEWED BY RIVERSIDE COUNTY SURYEYOR.

BY: Steve Chaffin

## EXHIBIT "B" PUBLIC ROAD EASEMENT

#### **EASEMENT NOTES:**

- 1 IRREVOCABLE DECLARATION OF DEDICATION FOR PUBLIC ROAD PURPOSES, PER INST. NO. 127243, BOOK 3548, PAGE 249, RECORDED 12/03/1963.
- [2] IRREVOCABLE DECLARATION OF DEDICATION FOR PUBLIC ROAD PURPOSES, PER INST. NO. 127244, BOOK 3548, PAGE 247, O.R, RECORDED 12/03/1963.
- 3 PRIVATE INGRESS AND EGRESS EASEMENT PER BOOK 662, PAGE 420 O.R., RECORDED 03/06/1945.
- (4) EASEMENT AND RIGHTS INCIDENTAL THERETO FOR WATER PIPE LINES TO RUDY D. YANEZ, ET UX., PER INST. NO. 15639 O.R., RECORDED 02/10/1965.

SEC. 14, T6S, R8E, SBM