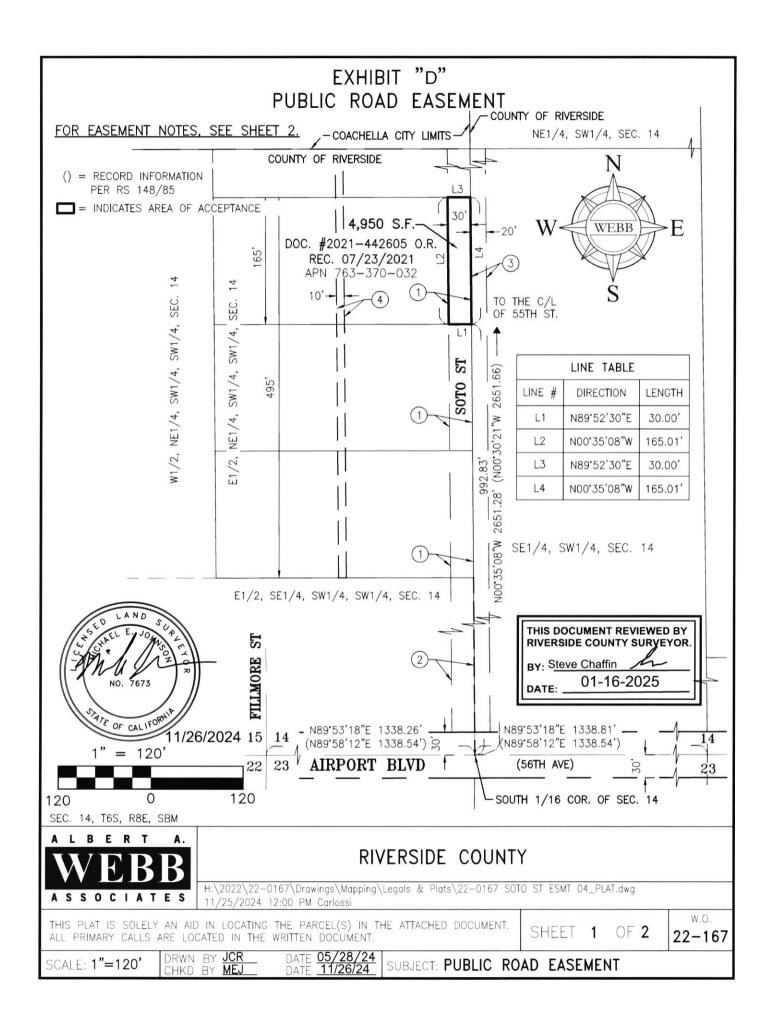

### EXHIBIT "D" PUBLIC ROAD EASEMENT

#### **EASEMENT NOTES:**

- IRREVOCABLE DECLARATION OF DEDICATION FOR PUBLIC ROAD PURPOSES, PER INST. NO. 127243, BOOK 3548, PAGE 249, RECORDED 12/03/1963.
- IRREVOCABLE DECLARATION OF DEDICATION FOR PUBLIC ROAD (2) PURPOSES, PER INST. NO. 127244, BOOK 3548, PAGE 247, O.R, RECORDED 12/03/1963.
- PRIVATE INGRESS AND EGRESS EASEMENT PER BOOK 662, PAGE 420 3 O.R., RECORDED 03/06/1945.
- EASEMENT AND RIGHTS INCIDENTAL THERETO FOR WATER PIPE LINES TO RUDY D. YANEZ, ET UX., PER INST. NO. 15639 O.R., RECORDED 02/10/1965.

THE EASTERLY 30.00 FEET OF THE NORTHERLY 165.00 FEET OF THE SOUTHERLY 495.00 FEET OF THE EAST HALF OF THE NORTHEAST QUARTER OF THE SOUTHWEST QUARTER OF THE SOUTHWEST QUARTER OF SECTION 14, TOWNSHIP 6 SOUTH, RANGE 8 EAST, SAN BERNARDINO MERIDIAN, IN THE COUNTY OF RIVERSIDE, STATE OF CALIFORNIA.

CONTAINING 4,950 SQUARE FEET, MORE OR LESS.

SEE PLAT ATTACHED HERETO AS EXHIBIT "B" AND MADE A PART HEREOF.

PREPARED UNDER MY SUPERVISION

Michael E. Johnson, L.S. 7673

Prepared By: JCR

Albert A. Webb Associates