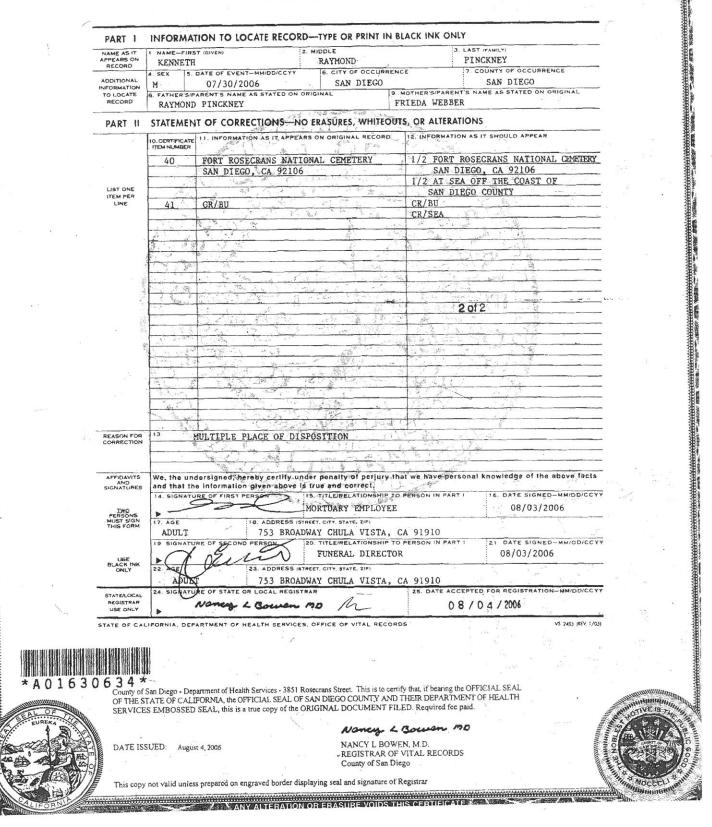

The Treasurer-Tax Collector has received four claims for excess proceeds:

- 1. Claim from the County of Riverside, Treasurer-Tax Collector based on a Certificate of Lien recorded January 29, 2013 as Instrument No. 2013-0046934 and extended by a Certificate of Lien recorded January 24, 2023 as Instrument No. 2023-0019435.
- Claim from Marc L. Pinckney, heir to the Estate of K. R. Pinckney based on a Quitclaim Deed recorded May 2, 1995 as Instrument No. 1995-138454, an Affidavit for Collection of Personal Property notarized March 20, 2024, and a Certificate of Death for Kenneth Raymond Pinckney.
- 3. Claim from Ninel Pinckney, Assignee for Elena Savenkova, heir to the Estate of K. R. Pinckney based on an Assignment of Right to Collect Excess Proceeds notarized July 24, 2022, a Quitclaim Deed recorded May 2, 1995 as Instrument No. 1995-138454, an Affidavit for Collection of Personal Property notarized April 12, 2024, and Certificates of Death for Kenneth Raymond Pinckney and Elena Borisovna Savenkova AKA Elena Borisovna Pinckney.
- 4. Claim from Ninel Pinckney, Assignee for Mari Brill, heir to the Estate of K. R. Pinckney based on an Assignment of Right to Collect Excess Proceeds notarized July 26, 2022, a Quitclaim Deed recorded May 2, 1995 as Instrument No. 1995-138454, an Affidavit for Collection of Personal Property notarized April 13, 2024, and a Certificate of Death for Kenneth Raymond Pinckney.