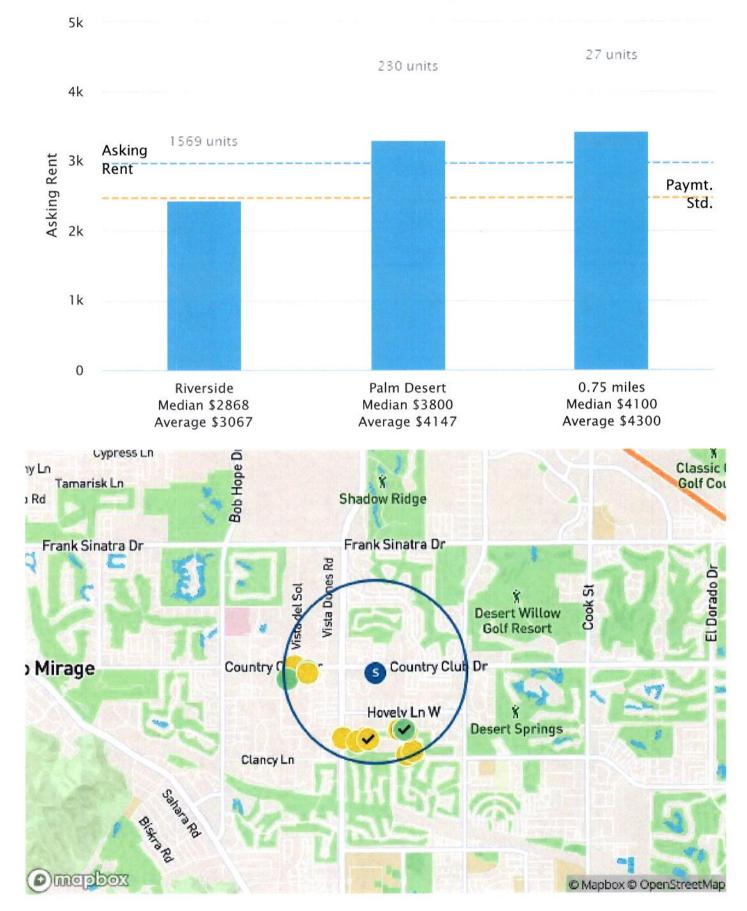

#### **PBV Contract Rent Determination**

(2) Rent requested by Owner, or (3) FMR

**Rent Cap minus Utility Allowance** 

| Bedroom Size                                                                         | 1BR                   | 2BR                   | 3BR                   |
|--------------------------------------------------------------------------------------|-----------------------|-----------------------|-----------------------|
| Rent Requested by Owner                                                              | \$1,772               | \$2,211               | \$2,978               |
|                                                                                      | \$1,772 per           | \$2,211 per           | \$2,978 per           |
| Reasonable Rent                                                                      | AffordableHousing.com | AffordableHousing.com | AffordableHousing.com |
|                                                                                      |                       |                       |                       |
| 110% - ( 2024 FNAD - (( 10/1/22                                                      | \$1,772 (\$1,611 +    | \$2,211 (\$2,010 +    | \$2,977 (\$2,707 +    |
| 110% of 2024 FMR eff 10/1/23                                                         | 161)                  | 201)                  | 270)                  |
| less Standard Utility Allowance eff 7/1/24                                           | \$106                 | \$146                 | \$188                 |
| FMR Rent Cap                                                                         | \$1,666               | \$2,065               | \$2,789               |
|                                                                                      |                       |                       |                       |
|                                                                                      |                       |                       |                       |
| PBV Contract Rent pursuant to 24 CFR<br>983.301 (b) - Lowest of (1) Reasonable Rent, |                       | 2                     |                       |

\$1,666

\$2.065

Actual rents will be determined prior to execution of the Project-Based Voucher Program Housing Assistance Payment (HAP) Contract. If you have any questions, please feel free to contact me at (951) 343-5434.