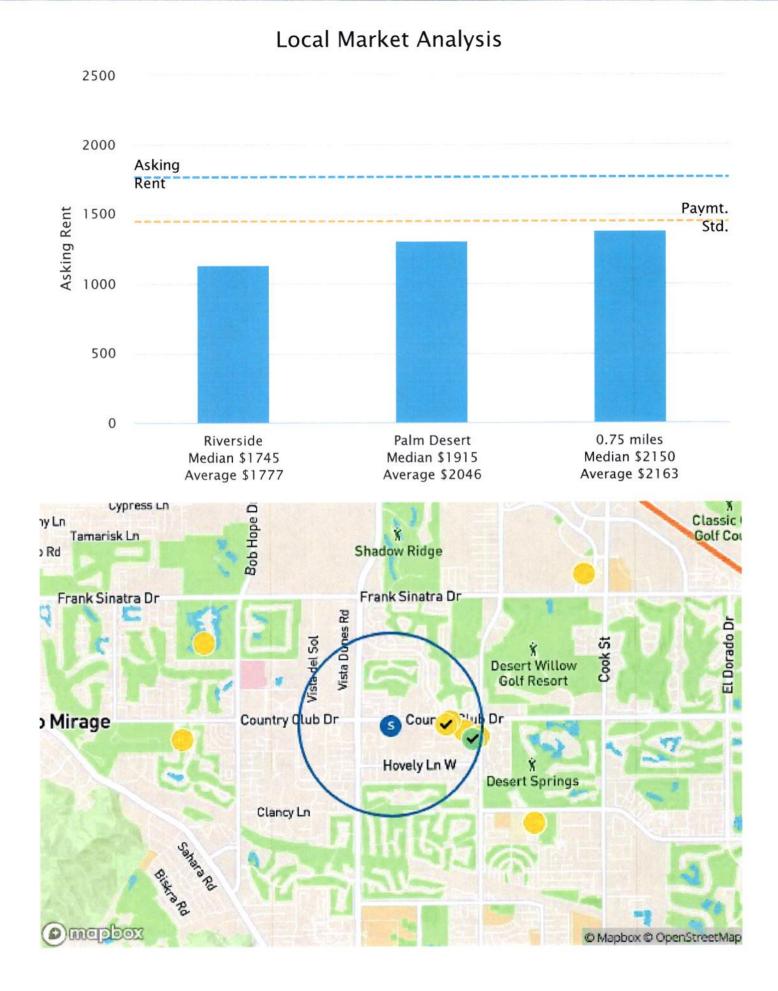

#### Initial Rent to Owner for Contract Units (net of HACR utility allowance):

See attached PBV Contract Rent Determination dated: June 23, 2024

Main Office 5555 Arlington Avenue Riverside, CA 92504-2506 (951) 351-0700 FAX (951)354-6324 TDD (951) 351-9844

RE: Estimate of Initial Rents – HCV Project-Based Vouchers Arc Village Apartments, City of Palm Desert

Dear Mr. Ryan:

The Housing Authority of the County of Riverside in accordance with the Code of Federal Regulation (CFR) 983.301 has completed a rent comparability analysis to determine the estimated initial rents for the Project-Based Vouchers that will be utilized for Arc Village Apartments, City of Palm Desert. The estimated initial contract rent, current applicable utility allowance and gross contract rent are as follows:

#### **PBV Contract Rent Determination**

(2) Rent requested by Owner, or (3) FMR

**Rent Cap minus Utility Allowance** 

| Bedroom Size                                                                         | 1BR                   | 2BR                   | 3BR                   |
|--------------------------------------------------------------------------------------|-----------------------|-----------------------|-----------------------|
| Rent Requested by Owner                                                              | \$1,772               | \$2,211               | \$2,978               |
|                                                                                      | \$1,772 per           | \$2,211 per           | \$2,978 per           |
| Reasonable Rent                                                                      | AffordableHousing.com | AffordableHousing.com | AffordableHousing.com |
|                                                                                      |                       |                       |                       |
| 110% - ( 2024 FNAD - (( 10/1/22                                                      | \$1,772 (\$1,611 +    | \$2,211 (\$2,010 +    | \$2,977 (\$2,707 +    |
| 110% of 2024 FMR eff 10/1/23                                                         | 161)                  | 201)                  | 270)                  |
| less Standard Utility Allowance eff 7/1/24                                           | \$106                 | \$146                 | \$188                 |
| FMR Rent Cap                                                                         | \$1,666               | \$2,065               | \$2,789               |
|                                                                                      |                       |                       |                       |
|                                                                                      |                       |                       |                       |
| PBV Contract Rent pursuant to 24 CFR<br>983.301 (b) - Lowest of (1) Reasonable Rent, |                       | 2                     |                       |

\$1,666

\$2.065

Actual rents will be determined prior to execution of the Project-Based Voucher Program Housing Assistance Payment (HAP) Contract. If you have any questions, please feel free to contact me at (951) 343-5434.