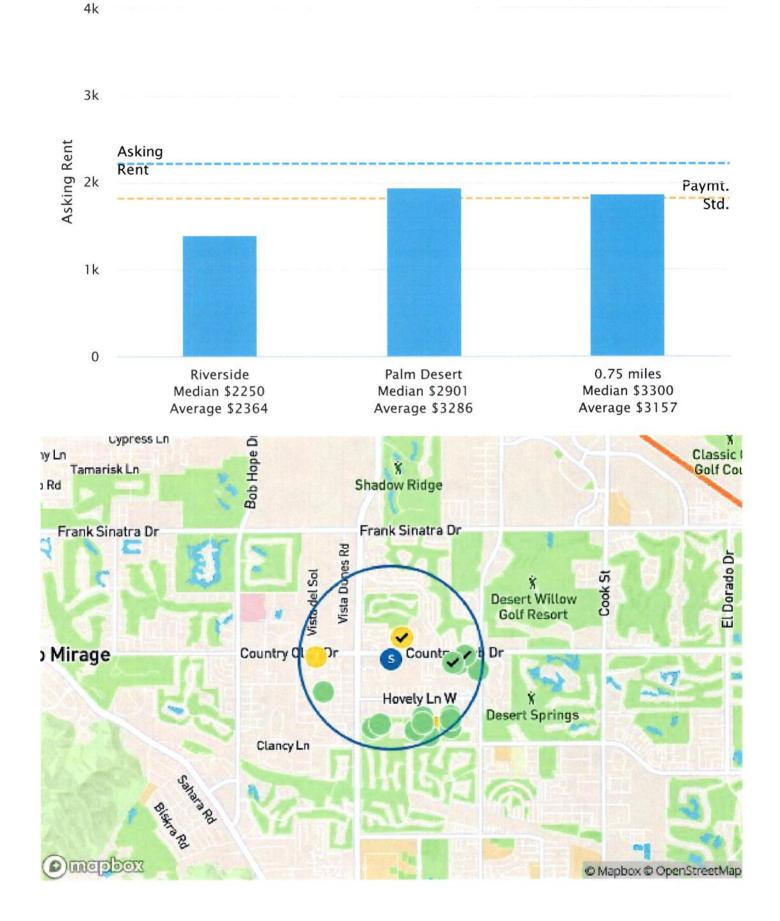

#### **PBV Contract Rent Determination**

(2) Rent requested by Owner, or (3) FMR

**Rent Cap minus Utility Allowance** 

| Bedroom Size                                                                         | 1BR                   | 2BR                   | 3BR                   |
|--------------------------------------------------------------------------------------|-----------------------|-----------------------|-----------------------|
| Rent Requested by Owner                                                              | \$1,772               | \$2,211               | \$2,978               |
|                                                                                      | \$1,772 per           | \$2,211 per           | \$2,978 per           |
| Reasonable Rent                                                                      | AffordableHousing.com | AffordableHousing.com | AffordableHousing.com |
|                                                                                      |                       |                       |                       |
| 110% - ( 2024 FNAD - (( 10/1/22                                                      | \$1,772 (\$1,611 +    | \$2,211 (\$2,010 +    | \$2,977 (\$2,707 +    |
| 110% of 2024 FMR eff 10/1/23                                                         | 161)                  | 201)                  | 270)                  |
| less Standard Utility Allowance eff 7/1/24                                           | \$106                 | \$146                 | \$188                 |
| FMR Rent Cap                                                                         | \$1,666               | \$2,065               | \$2,789               |
|                                                                                      |                       |                       |                       |
|                                                                                      |                       |                       |                       |
| PBV Contract Rent pursuant to 24 CFR<br>983.301 (b) - Lowest of (1) Reasonable Rent, |                       | 2                     |                       |

\$1,666

\$2.065

Actual rents will be determined prior to execution of the Project-Based Voucher Program Housing Assistance Payment (HAP) Contract. If you have any questions, please feel free to contact me at (951) 343-5434.