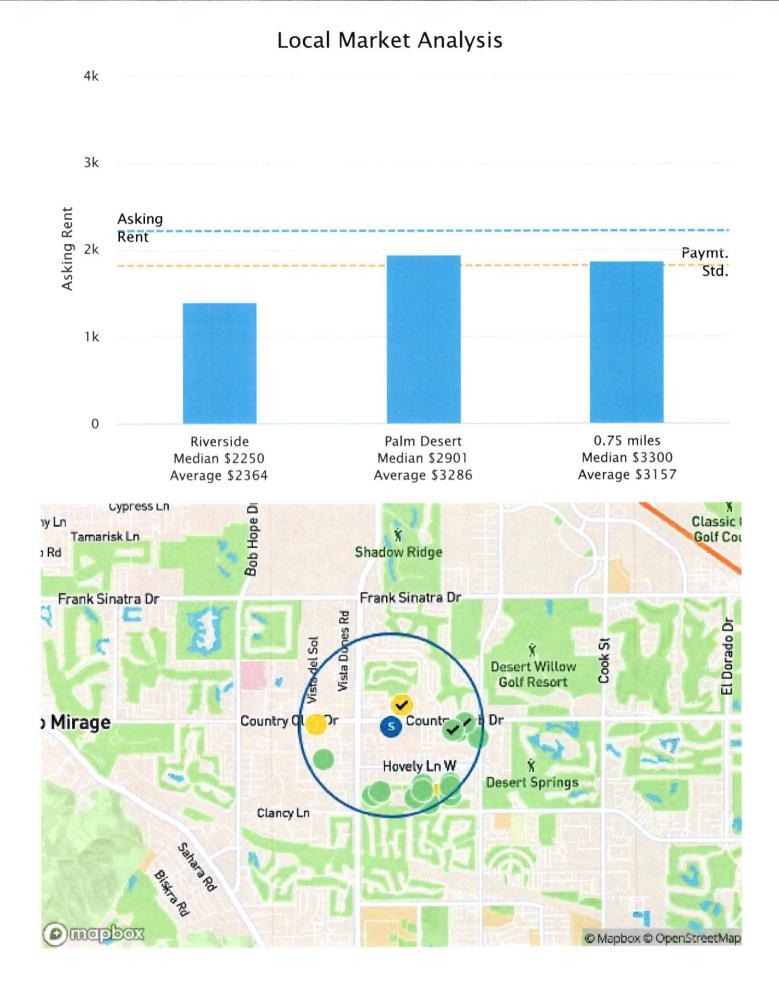

#### Initial Rent to Owner for Contract Units (net of HACR utility allowance):

See attached PBV Contract Rent Determination dated: June 23, 2024

Main Office 5555 Arlington Avenue Riverside, CA 92504-2506 (951) 351-0700 FAX (951)354-6324 TDD (951) 351-9844

RE: Estimate of Initial Rents – HCV Project-Based Vouchers Arc Village Apartments, City of Palm Desert

Dear Mr. Ryan:

The Housing Authority of the County of Riverside in accordance with the Code of Federal Regulation (CFR) 983.301 has completed a rent comparability analysis to determine the estimated initial rents for the Project-Based Vouchers that will be utilized for Arc Village Apartments, City of Palm Desert. The estimated initial contract rent, current applicable utility allowance and gross contract rent are as follows:

#### **PBV Contract Rent Determination**

(2) Rent requested by Owner, or (3) FMR

**Rent Cap minus Utility Allowance** 

| Bedroom Size                                                                         | 1BR                   | 2BR                   | 3BR                   |
|--------------------------------------------------------------------------------------|-----------------------|-----------------------|-----------------------|
| Rent Requested by Owner                                                              | \$1,772               | \$2,211               | \$2,978               |
|                                                                                      | \$1,772 per           | \$2,211 per           | \$2,978 per           |
| Reasonable Rent                                                                      | AffordableHousing.com | AffordableHousing.com | AffordableHousing.com |
|                                                                                      |                       |                       |                       |
| 110% - ( 2024 FNAD - (( 10/1/22                                                      | \$1,772 (\$1,611 +    | \$2,211 (\$2,010 +    | \$2,977 (\$2,707 +    |
| 110% of 2024 FMR eff 10/1/23                                                         | 161)                  | 201)                  | 270)                  |
| less Standard Utility Allowance eff 7/1/24                                           | \$106                 | \$146                 | \$188                 |
| FMR Rent Cap                                                                         | \$1,666               | \$2,065               | \$2,789               |
|                                                                                      |                       |                       |                       |
|                                                                                      |                       |                       |                       |
| PBV Contract Rent pursuant to 24 CFR<br>983.301 (b) - Lowest of (1) Reasonable Rent, |                       | 2                     |                       |

\$1,666

\$2.065

Actual rents will be determined prior to execution of the Project-Based Voucher Program Housing Assistance Payment (HAP) Contract. If you have any questions, please feel free to contact me at (951) 343-5434.