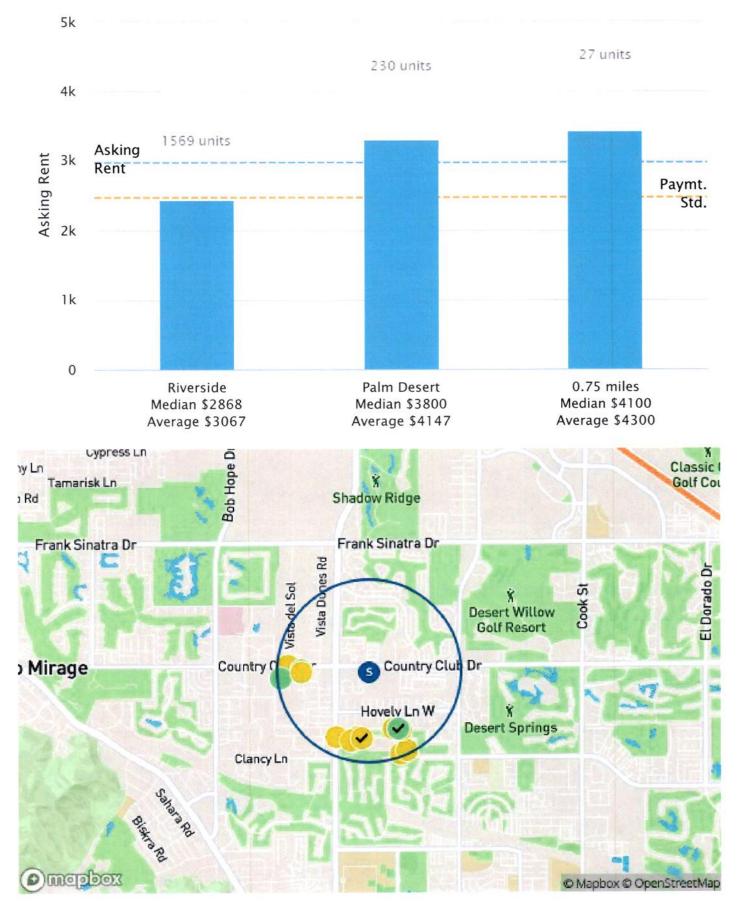

Term and Amount of Subsidy:

| Bedroom |       | Gross   | Less Utility | Contract |         | Months/ |          | Term/ | AHAP Term   |
|---------|-------|---------|--------------|----------|---------|---------|----------|-------|-------------|
| Size    | Units | Rent    | Allowance    | Rent     | Monthly | Year    | Annual   | Year  | 20 Years    |
|         |       |         |              |          |         |         |          |       |             |
| 1       | 4     | \$1,772 | \$106        | \$1,666  | \$6,664 | 12      | \$79,968 | 20    | \$1,599,360 |
|         |       |         |              |          |         |         |          |       |             |
| 2       | 2     | \$2,211 | \$146        | \$2,065  | \$4,130 | 12      | \$49,560 | 20    | \$991,200   |
|         |       |         |              |          |         |         |          |       |             |
| 3       | 2     | \$2,977 | \$188        | \$2,789  | \$5,578 | 12      | \$66,936 | 20    | \$1,338,720 |
|         | 8     |         |              |          |         |         |          | Total | \$3,929,280 |

#### **PBV Contract Rent Determination**

(2) Rent requested by Owner, or (3) FMR

**Rent Cap minus Utility Allowance** 

| Bedroom Size                                                                         | 1BR                   | 2BR                   | 3BR                   |
|--------------------------------------------------------------------------------------|-----------------------|-----------------------|-----------------------|
| Rent Requested by Owner                                                              | \$1,772               | \$2,211               | \$2,978               |
|                                                                                      | \$1,772 per           | \$2,211 per           | \$2,978 per           |
| Reasonable Rent                                                                      | AffordableHousing.com | AffordableHousing.com | AffordableHousing.com |
|                                                                                      |                       |                       |                       |
| 110% - ( 2024 FNAD - (( 10/1/22                                                      | \$1,772 (\$1,611 +    | \$2,211 (\$2,010 +    | \$2,977 (\$2,707 +    |
| 110% of 2024 FMR eff 10/1/23                                                         | 161)                  | 201)                  | 270)                  |
| less Standard Utility Allowance eff 7/1/24                                           | \$106                 | \$146                 | \$188                 |
| FMR Rent Cap                                                                         | \$1,666               | \$2,065               | \$2,789               |
|                                                                                      |                       |                       |                       |
|                                                                                      |                       |                       |                       |
| PBV Contract Rent pursuant to 24 CFR<br>983.301 (b) - Lowest of (1) Reasonable Rent, |                       | 2                     |                       |

\$1,666

\$2.065

Actual rents will be determined prior to execution of the Project-Based Voucher Program Housing Assistance Payment (HAP) Contract. If you have any questions, please feel free to contact me at (951) 343-5434.