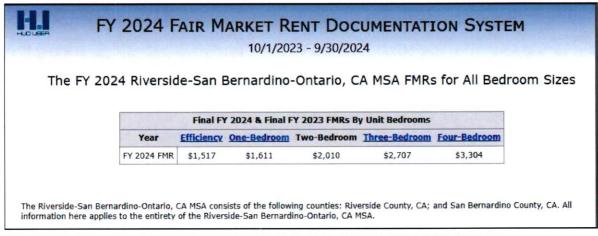

#### **PBV Contract Rent Determination**

(2) Rent requested by Owner, or (3) FMR

**Rent Cap minus Utility Allowance** 

| Bedroom Size                                                                         | 1BR                   | 2BR                   | 3BR                   |
|--------------------------------------------------------------------------------------|-----------------------|-----------------------|-----------------------|
| Rent Requested by Owner                                                              | \$1,772               | \$2,211               | \$2,978               |
|                                                                                      | \$1,772 per           | \$2,211 per           | \$2,978 per           |
| Reasonable Rent                                                                      | AffordableHousing.com | AffordableHousing.com | AffordableHousing.com |
|                                                                                      |                       |                       |                       |
| 110% - ( 2024 FNAD - (( 10/1/22                                                      | \$1,772 (\$1,611 +    | \$2,211 (\$2,010 +    | \$2,977 (\$2,707 +    |
| 110% of 2024 FMR eff 10/1/23                                                         | 161)                  | 201)                  | 270)                  |
| less Standard Utility Allowance eff 7/1/24                                           | \$106                 | \$146                 | \$188                 |
| FMR Rent Cap                                                                         | \$1,666               | \$2,065               | \$2,789               |
|                                                                                      |                       |                       |                       |
|                                                                                      |                       |                       |                       |
| PBV Contract Rent pursuant to 24 CFR<br>983.301 (b) - Lowest of (1) Reasonable Rent, |                       | 2                     |                       |

#### FY 2024 FMR EFFECTIVE 10/1/2023 THROUGH 9/30/2024

https://www.huduser.gov/portal/datasets/fmr/fmrs/FY2024\_code/2024summary.odn?&year=2024&fmrtype=Final&cbsasub=M ETRO40140M40140

The FMRs for unit sizes larger than four bedrooms are calculated by adding 15 percent to the four bedroom FMR, for each extra bedroom. For example, the FMR for a five bedroom unit is 1.15 times the four bedroom FMR, and the FMR for a six bedroom unit is 1.30 times the four bedroom FMR. FMRs for single-room occupancy units are 0.75 times the zero bedroom (efficiency) FMR.