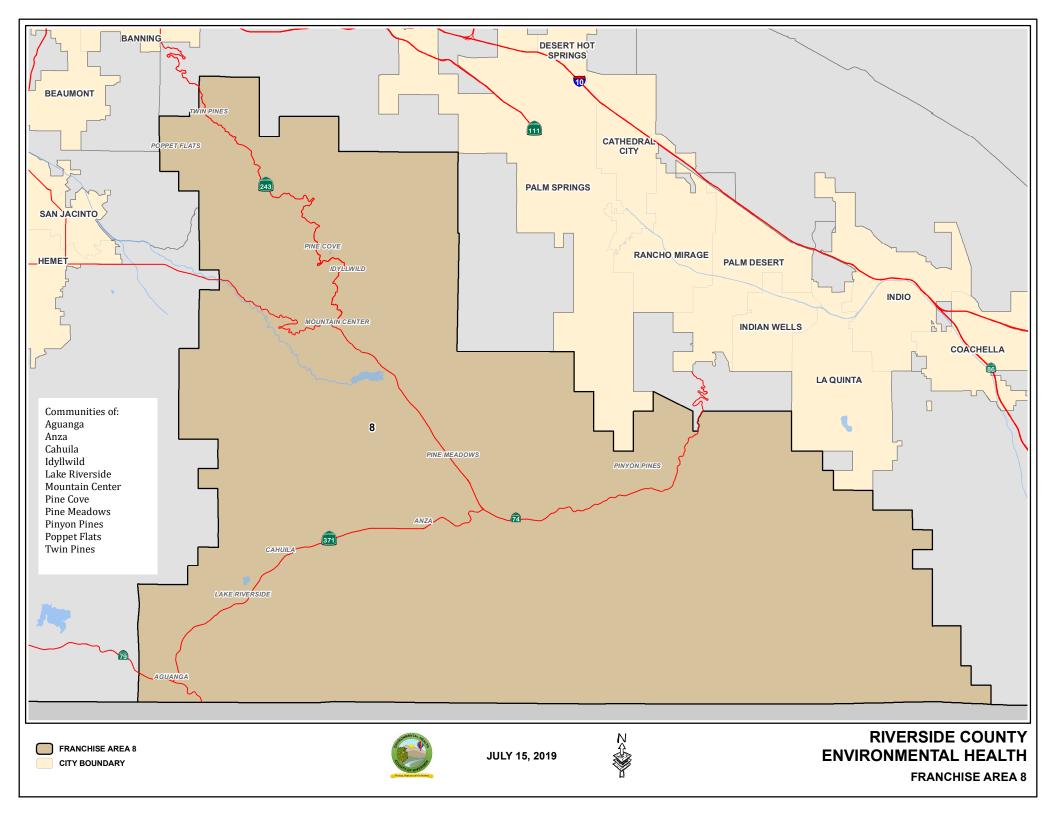

#### Summary

Waste Collection Franchise Agreements covering unincorporated areas of Riverside County were phased in between 1997 and 1998. Within each of the existing eleven Franchise Agreements is a provision for an annual adjustment of the rates effective each July 1<sup>st</sup>. Franchise areas 5 (La Cresta/Lakeland Village - Attachment C), 6 (Gilman Hot Springs - Attachment D), 7 (Cherry Valley/San Timoteo Canyon - Attachment E), 8 (Mountain Areas - Attachment F), 9 (Cabazon/Whitewater - Attachment G) and 13 (Palo Verde Valley - Attachment H) are spread across various areas of the unincorporated county.

# **ATTACHMENTS**

Attachment A - Resolution 2025-081

Attachment B - CR&R FY 25/26 Rate Sheets

Attachment C - FA 5

Attachment D - FA 6

Attachment E - FA 7

Attachment F - FA 8

Attachment G - FA 9