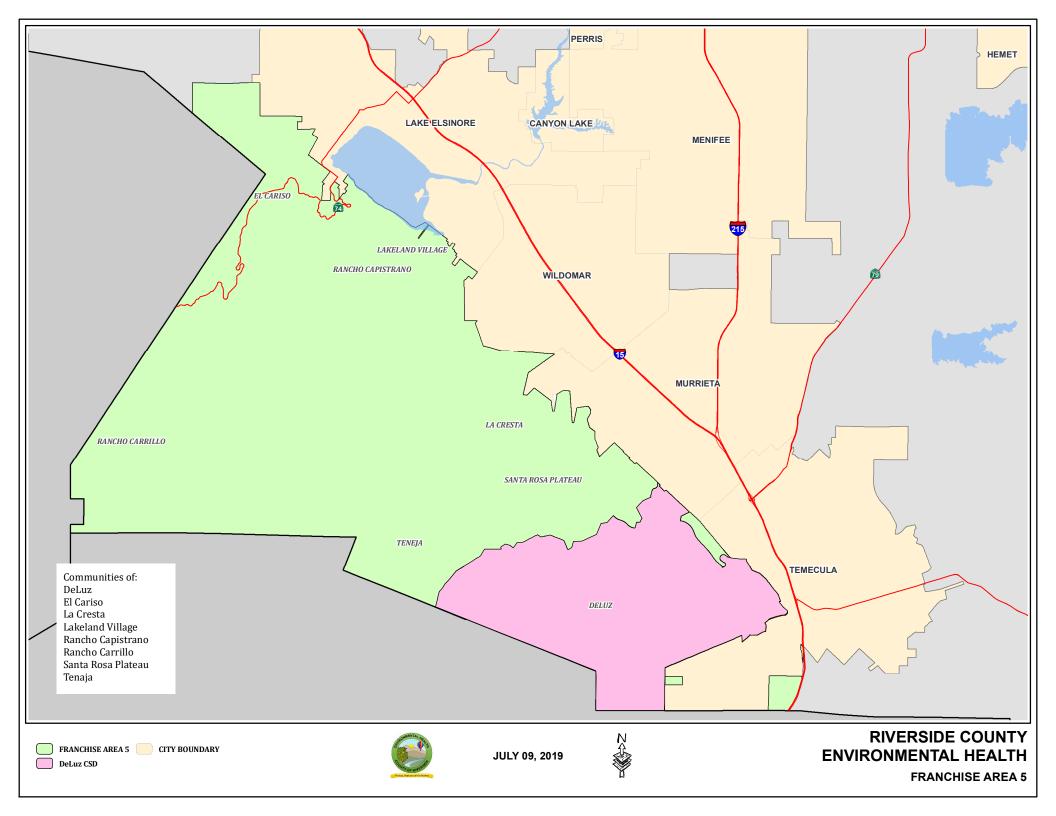

#### Summary

Waste Collection Franchise Agreements covering unincorporated areas of Riverside County were phased in between 1997 and 1998. Within each of the existing eleven Franchise Agreements is a provision for an annual adjustment of the rates effective each July 1<sup>st</sup>. Franchise areas 5 (La Cresta/Lakeland Village - Attachment C), 6 (Gilman Hot Springs - Attachment D), 7 (Cherry Valley/San Timoteo Canyon - Attachment E), 8 (Mountain Areas - Attachment F), 9 (Cabazon/Whitewater - Attachment G) and 13 (Palo Verde Valley - Attachment H) are spread across various areas of the unincorporated county.

# **ATTACHMENTS**

Attachment A - Resolution 2025-081

Attachment B - CR&R FY 25/26 Rate Sheets

Attachment C - FA 5

Attachment D - FA 6

Attachment E - FA 7

Attachment F - FA 8

Attachment G - FA 9