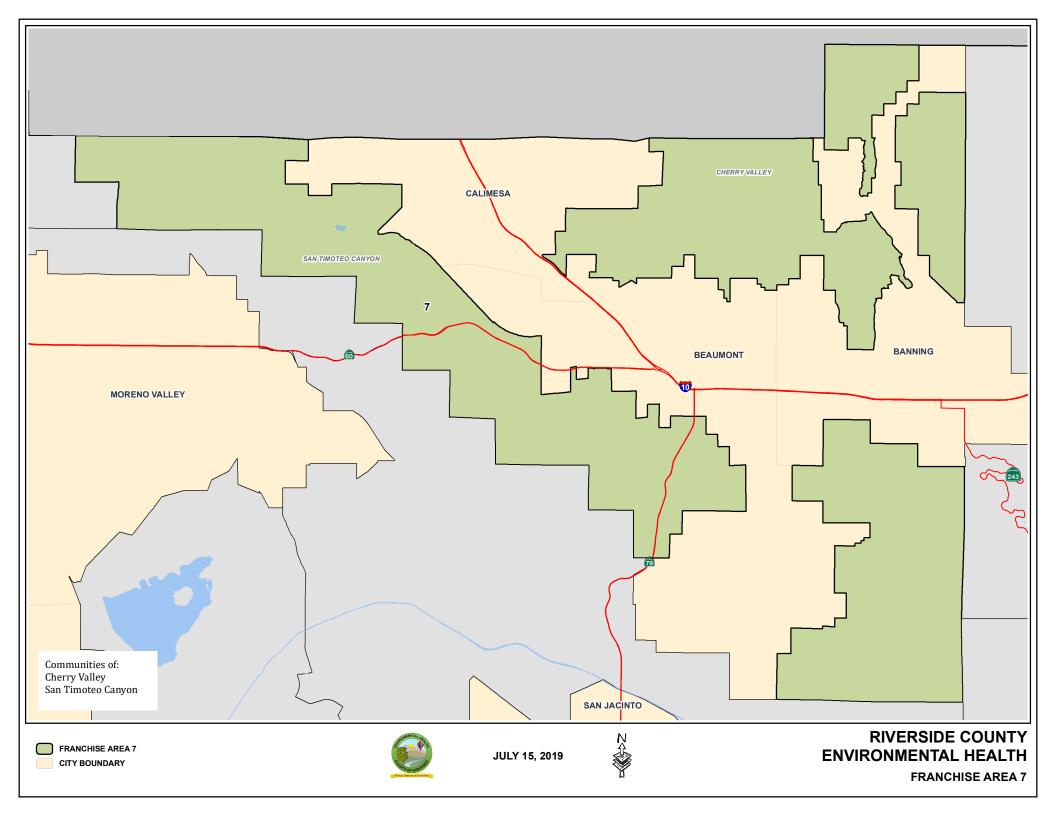

#### Summary

Waste Collection Franchise Agreements covering unincorporated areas of Riverside County were phased in between 1997 and 1998. Within each of the existing eleven Franchise Agreements is a provision for an annual adjustment of the rates effective each July 1<sup>st</sup>. Franchise areas 5 (La Cresta/Lakeland Village - Attachment C), 6 (Gilman Hot Springs - Attachment D), 7 (Cherry Valley/San Timoteo Canyon - Attachment E), 8 (Mountain Areas - Attachment F), 9 (Cabazon/Whitewater - Attachment G) and 13 (Palo Verde Valley - Attachment H) are spread across various areas of the unincorporated county.

# **ATTACHMENTS**

Attachment A - Resolution 2025-081

Attachment B - CR&R FY 25/26 Rate Sheets

Attachment C - FA 5

Attachment D - FA 6

Attachment E - FA 7

Attachment F - FA 8

Attachment G - FA 9