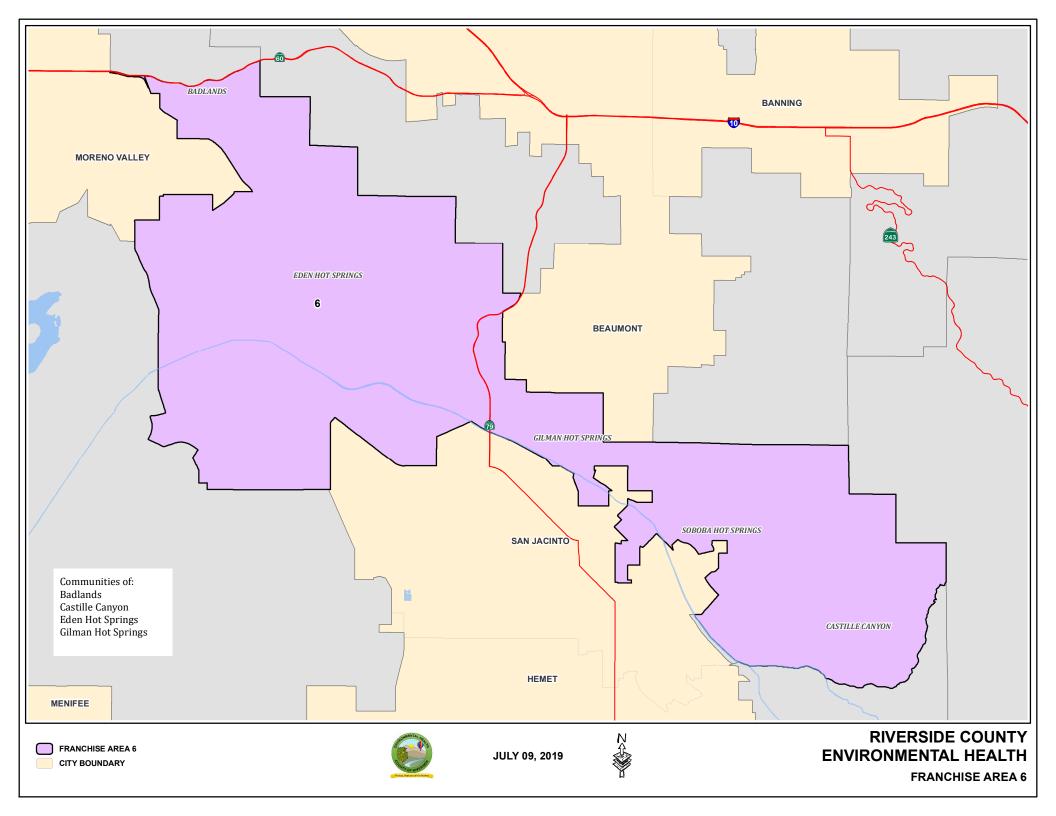

#### Summary

Waste Collection Franchise Agreements covering unincorporated areas of Riverside County were phased in between 1997 and 1998. Within each of the existing eleven Franchise Agreements is a provision for an annual adjustment of the rates effective each July 1<sup>st</sup>. Franchise areas 5 (La Cresta/Lakeland Village - Attachment C), 6 (Gilman Hot Springs - Attachment D), 7 (Cherry Valley/San Timoteo Canyon - Attachment E), 8 (Mountain Areas - Attachment F), 9 (Cabazon/Whitewater - Attachment G) and 13 (Palo Verde Valley - Attachment H) are spread across various areas of the unincorporated county.

# **ATTACHMENTS**

Attachment A - Resolution 2025-081

Attachment B - CR&R FY 25/26 Rate Sheets

Attachment C - FA 5

Attachment D - FA 6

Attachment E - FA 7

Attachment F - FA 8

Attachment G - FA 9