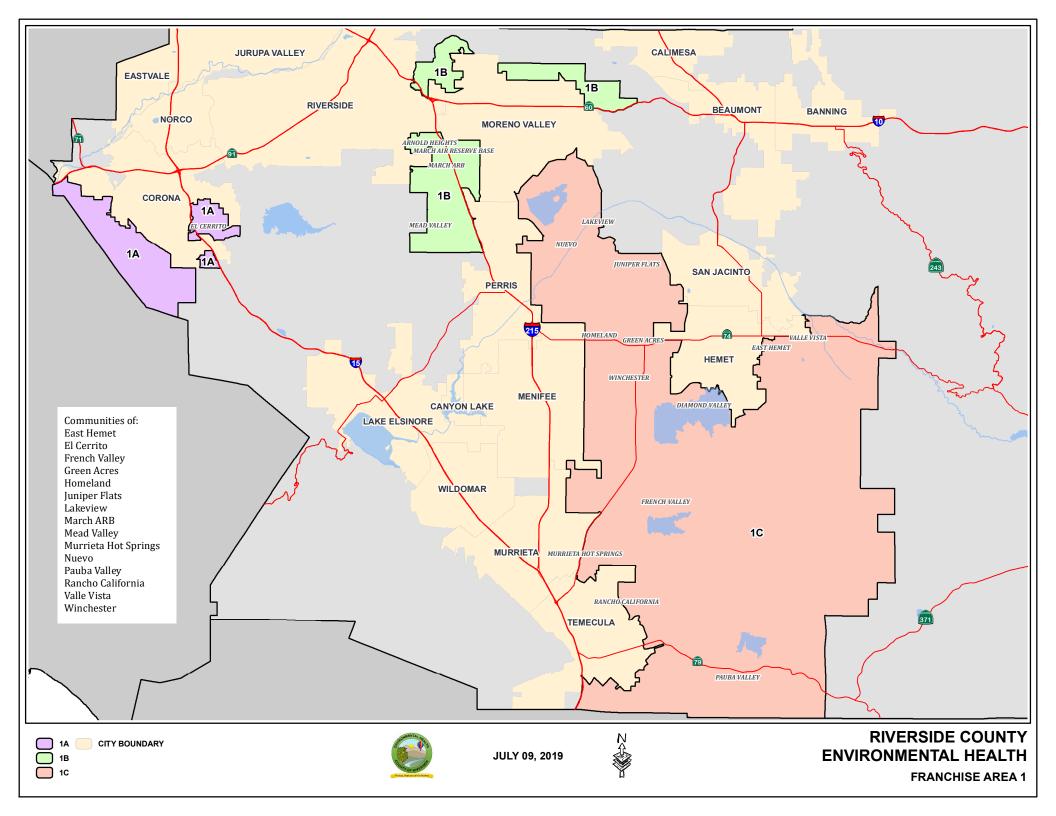

#### Summary

Waste Collection Franchise Agreements covering unincorporated areas of Riverside County were phased in between 1997 and 1998. Within each of the existing eleven Franchise Agreements is a provision for an annual adjustment of the rates effective each July 1<sup>st</sup>. Franchise area 1 (El Cerrito/Mead Valley/Winchester - Attachment C), 3 (Lake Mathews/Reche Canyon/Highgrove - Attachment D), and 4 (Coronita/Woodcrest/Green River - Attachment E) are located in various areas within the unincorporated county.