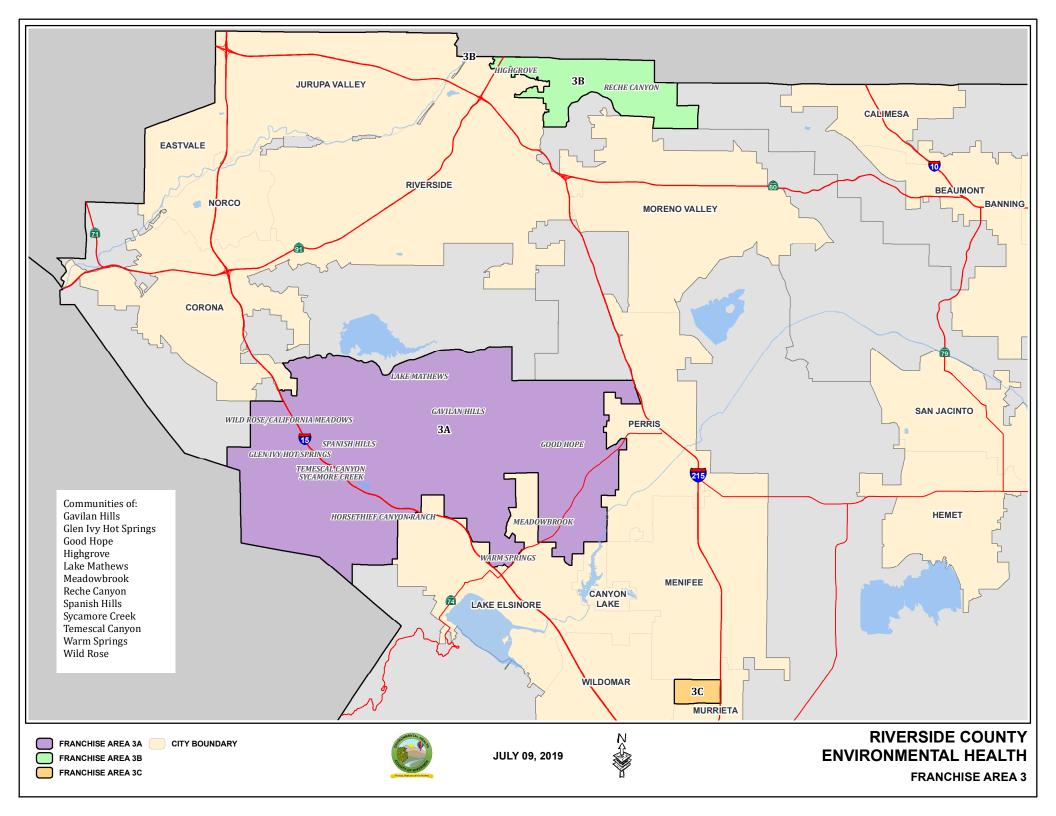

#### Summary

Waste Collection Franchise Agreements covering unincorporated areas of Riverside County were phased in between 1997 and 1998. Within each of the existing eleven Franchise Agreements is a provision for an annual adjustment of the rates effective each July 1<sup>st</sup>. Franchise area 1 (El Cerrito/Mead Valley/Winchester - Attachment C), 3 (Lake Mathews/Reche Canyon/Highgrove - Attachment D), and 4 (Coronita/Woodcrest/Green River - Attachment E) are located in various areas within the unincorporated county.