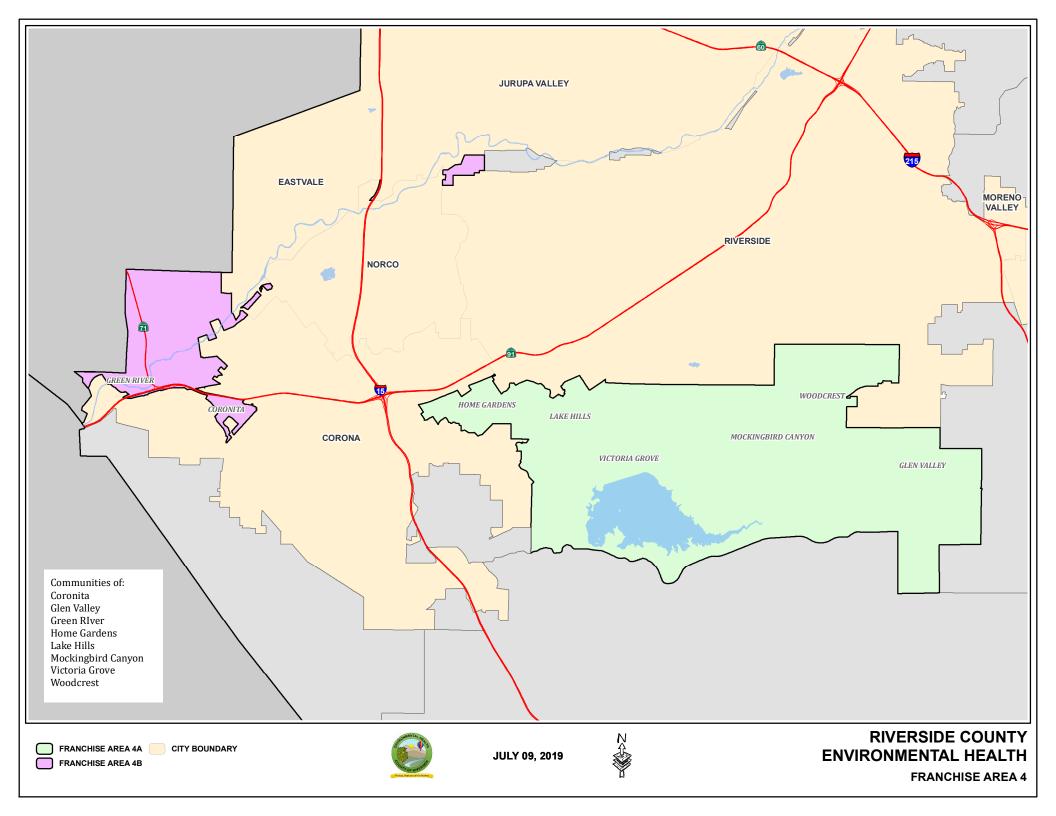

#### Summary

Waste Collection Franchise Agreements covering unincorporated areas of Riverside County were phased in between 1997 and 1998. Within each of the existing eleven Franchise Agreements is a provision for an annual adjustment of the rates effective each July 1<sup>st</sup>. Franchise area 1 (El Cerrito/Mead Valley/Winchester - Attachment C), 3 (Lake Mathews/Reche Canyon/Highgrove - Attachment D), and 4 (Coronita/Woodcrest/Green River - Attachment E) are located in various areas within the unincorporated county.